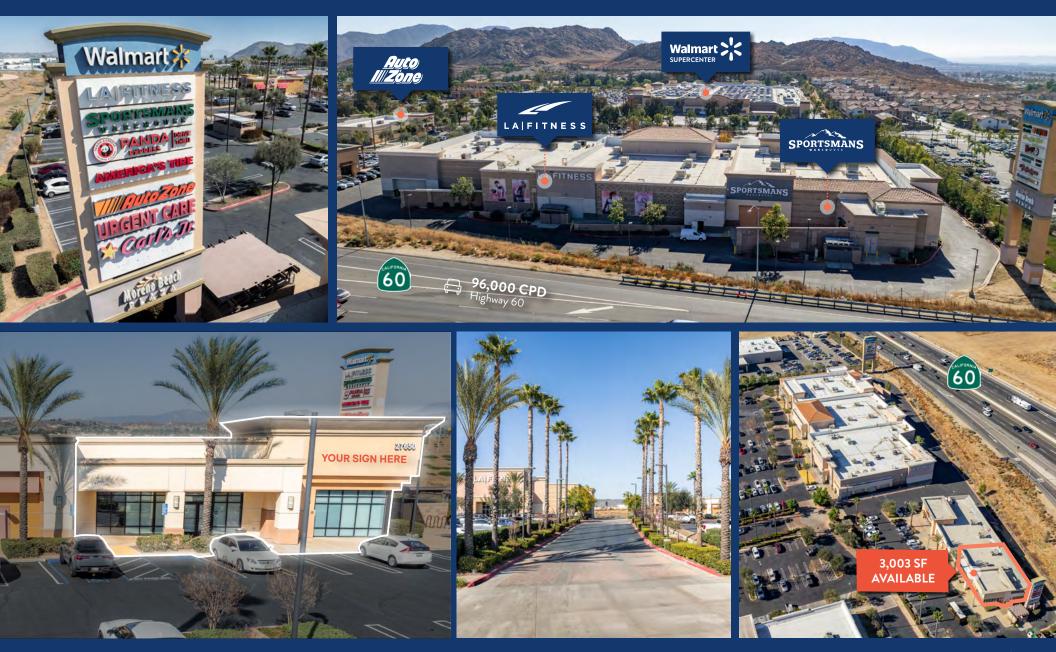

### AVAILABLE SPACE

3,003 SF with Freeway Visibility

# Site Plan

004A

Moreno Beach

**Urgent Care Center** 

AutoZone

010

5,027

SF

3,003

2,448

2,830

7,648

 $\rightarrow$ 

Strong Visibility Consumer Base Performance Tenants Growth

AMERICAS

Moreno Beach Plaza II offers prime retail space in a high-traffic location, strategically positioned to capture the growing consumer base of Moreno Valley's rapidly expanding eastern corridor LA|FITNESS experiences