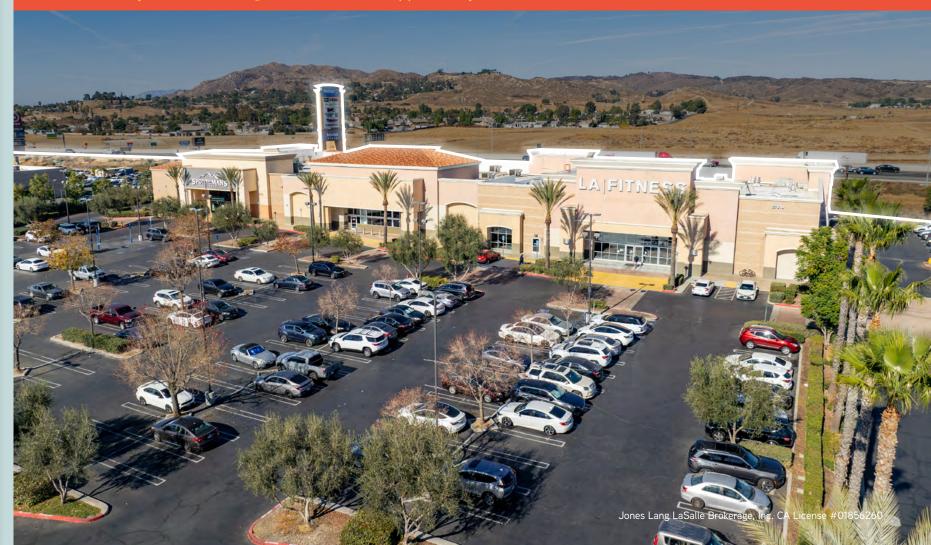

## Moreno Beach Plaza II

- Features unparalleled freeway visibility, signage and frontage opportunity
- Highway 60 on and off ramp construction including connection to direct intersection
- Situated between Walmart and Target supercenters and within Moreno Valley's top trade area
- Last space remaining in the center!

### AVAILABLE SPACE

3,003 SF with Freeway Visibility