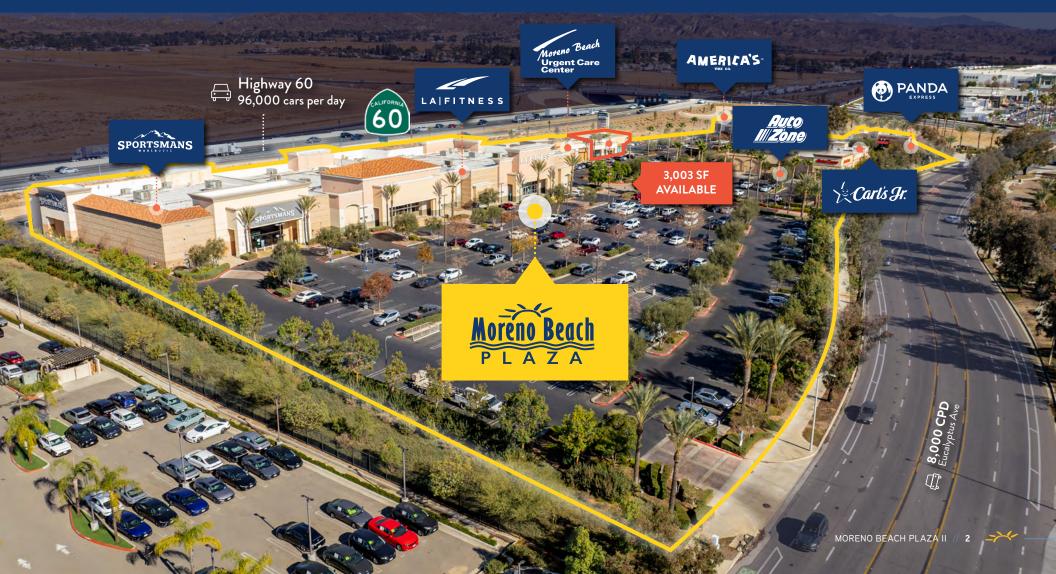

## Moreno Beach Plaza II

- Features unparalleled freeway visibility, signage and frontage opportunity
- Highway 60 on and off ramp construction including connection to direct intersection
- Situated between Walmart and Target supercenters and within Moreno Valley's top trade area
- Last space remaining in the center!

### AVAILABLE SPACE

3,003 SF with Freeway Visibility

# Site Plan

004A

Moreno Beach

**Urgent Care Center** 

AutoZone

010

5,027

SF