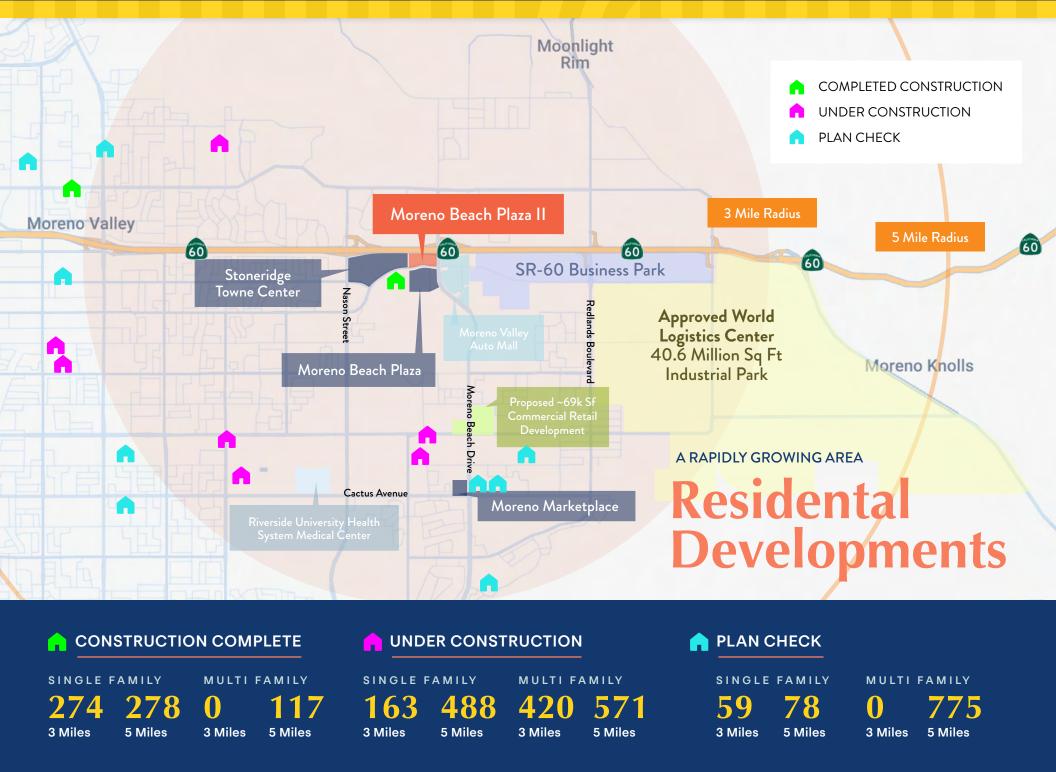

3,003

2,448

2,830

7,648

 $\rightarrow$ 

Strong Visibility Consumer Base Performance Tenants Growth

AMERICAS

Moreno Beach Plaza II offers prime retail space in a high-traffic location, strategically positioned to capture the growing consumer base of Moreno Valley's rapidly expanding eastern corridor LA|FITNESS experiences

### 52% Higher Visitation Counts

compared to their western Moreno Valley locations.

TARGET, adjacent to this project, also experiences 14% higher visitation counts compared to the Target location in the Western Moreno Valley

Source: Placer.ai 2024

**RETAIL NEIGHBORS** 