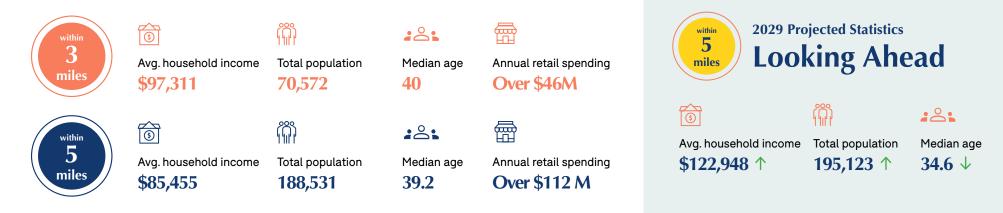

3,003

2,448

2,830

7,648

 $\rightarrow$ 

Strong Visibility Consumer Base Performance Tenants Growth

AMERICAS

Moreno Beach Plaza II offers prime retail space in a high-traffic location, strategically positioned to capture the growing consumer base of Moreno Valley's rapidly expanding eastern corridor LA|FITNESS experiences

### 52% Higher Visitation Counts

compared to their western Moreno Valley locations.

TARGET, adjacent to this project, also experiences 14% higher visitation counts compared to the Target location in the Western Moreno Valley

Source: Placer.ai 2024

**RETAIL NEIGHBORS** 