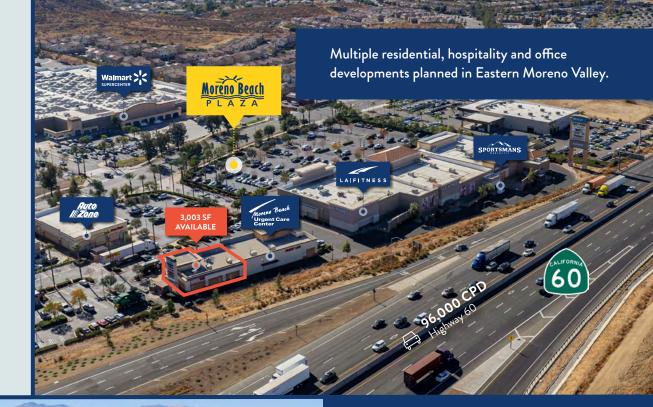

## Moreno Beach Plaza II

- Features unparalleled freeway visibility, signage and frontage opportunity
- Highway 60 on and off ramp construction including connection to direct intersection
- Situated between Walmart and Target supercenters and within Moreno Valley's top trade area
- Last space remaining in the center!

### AVAILABLE SPACE

3,003 SF with Freeway Visibility