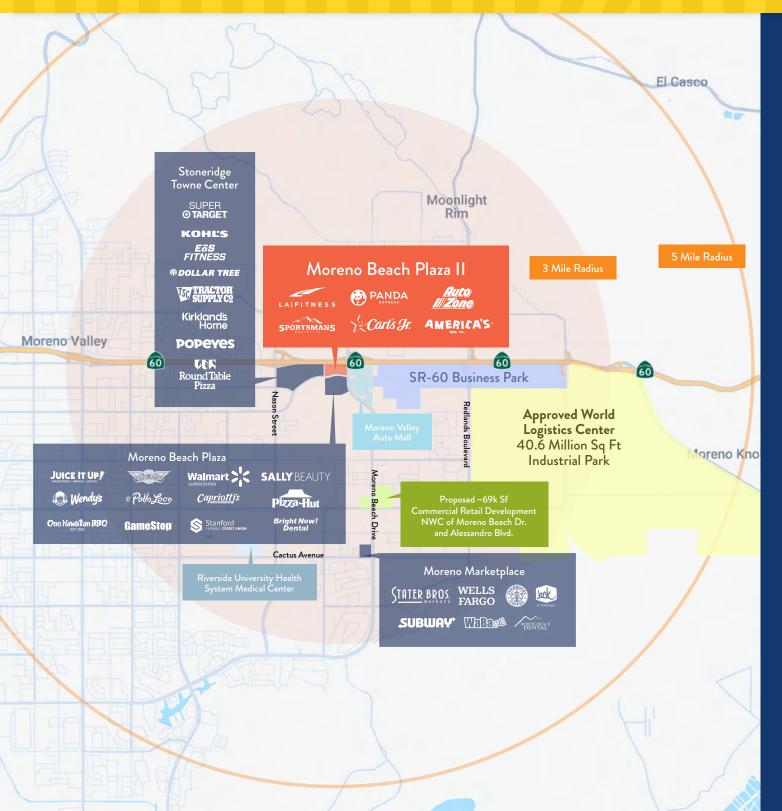

## Moreno Beach Plaza II

- Features unparalleled freeway visibility, signage and frontage opportunity
- Highway 60 on and off ramp construction including connection to direct intersection
- Situated between Walmart and Target supercenters and within Moreno Valley's top trade area
- Last space remaining in the center!

### AVAILABLE SPACE

3,003 SF with Freeway Visibility