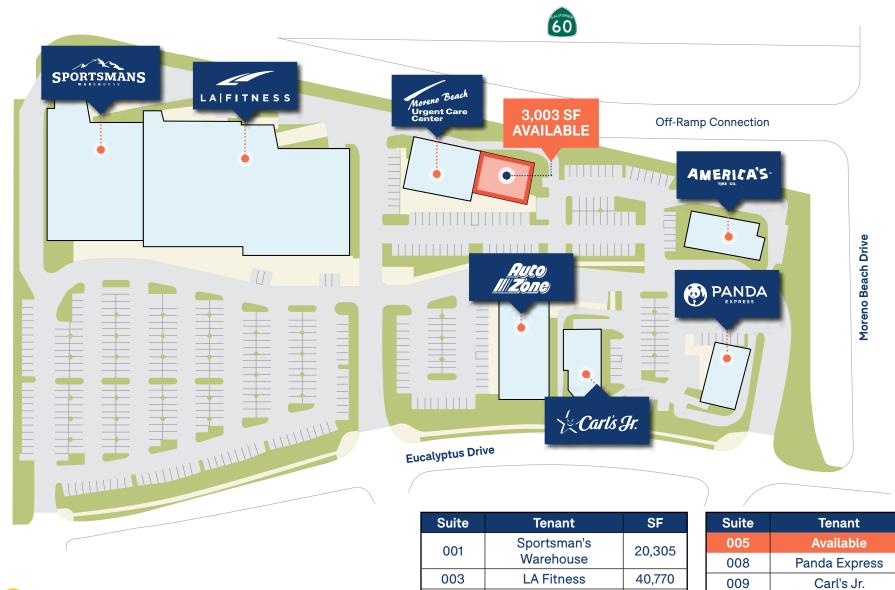

### AVAILABLE SPACE

3,003 SF with Freeway Visibility

# Site Plan

004A

Moreno Beach

**Urgent Care Center** 

AutoZone

010

5,027

SF