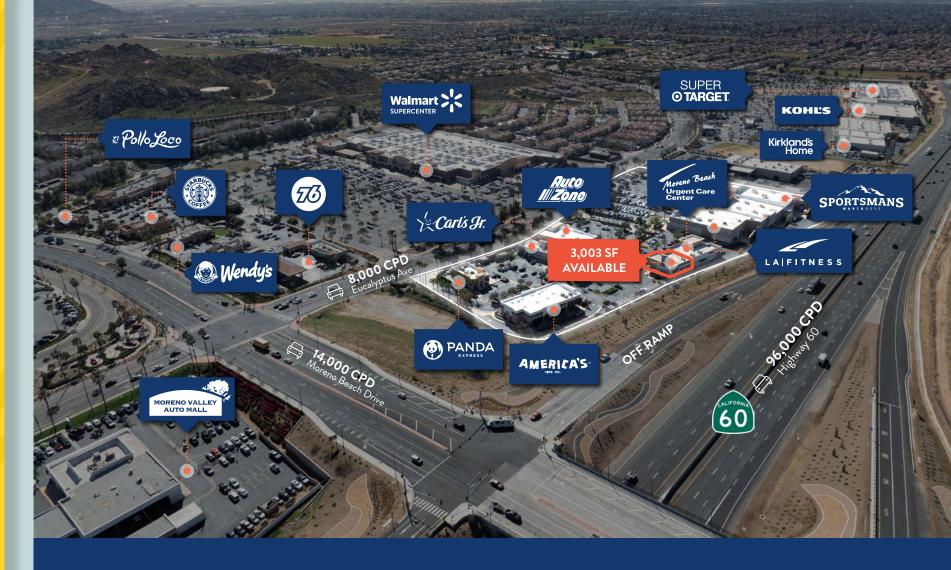

## Moreno Beach Plaza II

- Features unparalleled freeway visibility, signage and frontage opportunity
- Highway 60 on and off ramp construction including connection to direct intersection
- Situated between Walmart and Target supercenters and within Moreno Valley's top trade area
- Last space remaining in the center!

#### INTERSECTION

Eucaluptus Ave. and Moreno Beach Dr.

### AVAILABLE SPACE

3,003 SF with Freeway Visibility