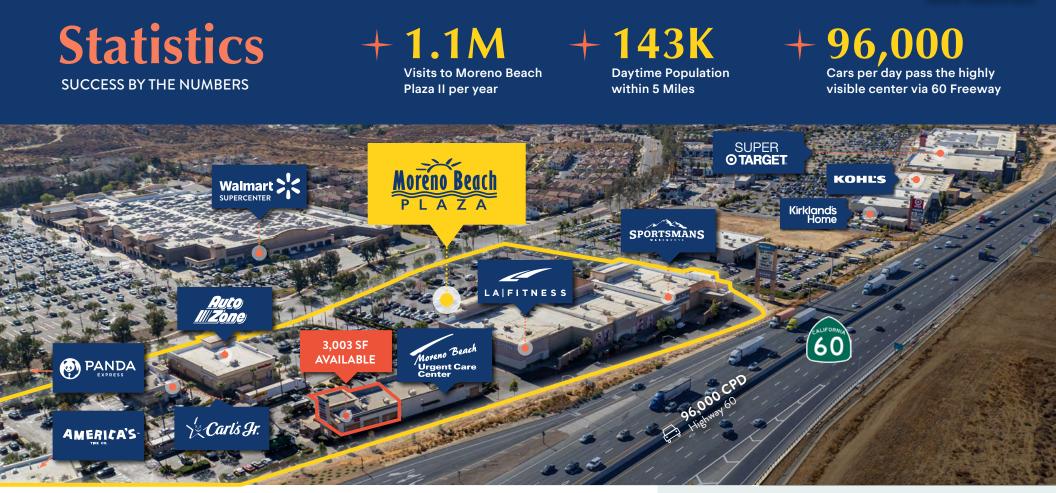

3,003

2,448

2,830

7,648

 $\rightarrow$ 

Strong Visibility Consumer Base Performance Tenants Growth

AMERICAS

Moreno Beach Plaza II offers prime retail space in a high-traffic location, strategically positioned to capture the growing consumer base of Moreno Valley's rapidly expanding eastern corridor LA|FITNESS experiences

### 52% Higher Visitation Counts

compared to their western Moreno Valley locations.

TARGET, adjacent to this project, also experiences 14% higher visitation counts compared to the Target location in the Western Moreno Valley

Source: Placer.ai 2024

**RETAIL NEIGHBORS** 