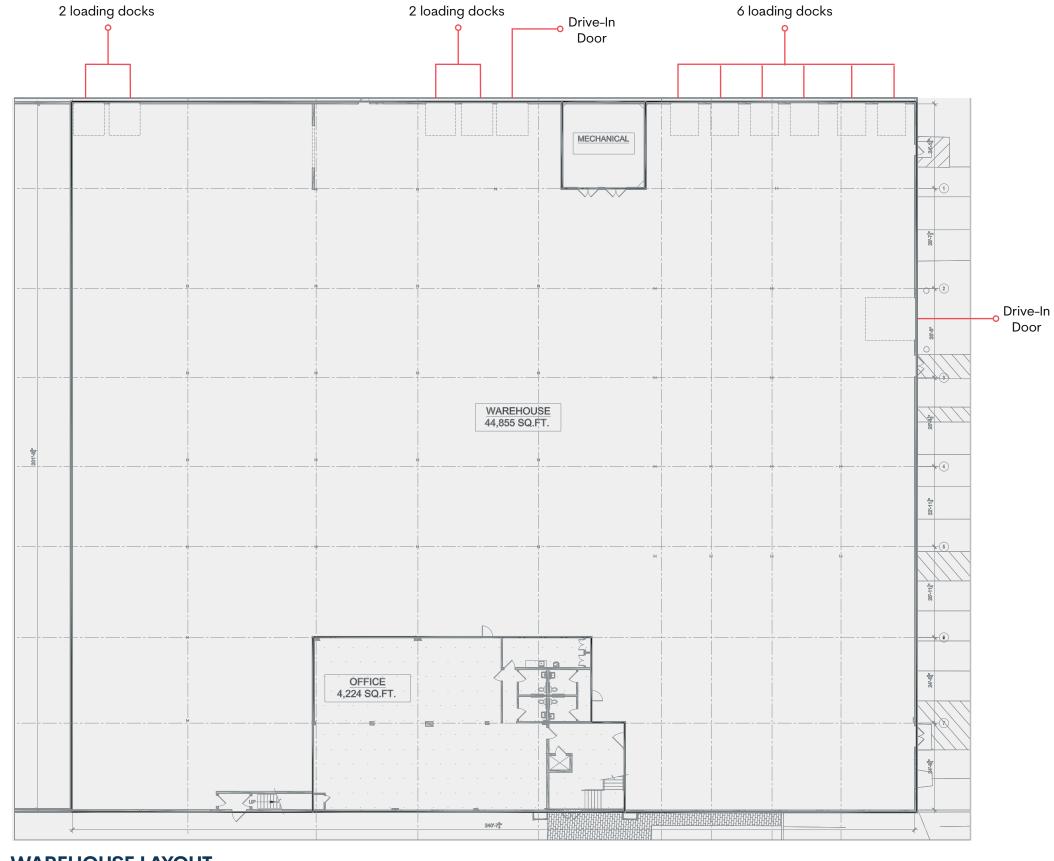

## Warehouse Distribution Facility

49,079 sq. ft.

10 total DOCK DOORS

**4,224 sq. ft.**OFFICE AREA

**2**GROUND LEVEL DOORS

**24'**CLEAR HEIGHT

Standard wet SPRINKLERS

## **Building Specifications**

| <b>Building Size</b> | 80,279 sq. ft.                      |
|----------------------|-------------------------------------|
| Available            | 49,079 sq. ft.                      |
| Office Space         | 4,224 sq. ft.                       |
| Clear Height         | 24′                                 |
| Dimensions           | 240' x 201'                         |
| Column Spacing       | Varies                              |
| Dock Doors           | 10 Doors                            |
| Drive-ins            | 2                                   |
| Format               | Rear Loaded                         |
| Automobile Parking   | 73 Spaces                           |
| Sprinklers           | Standard Wet                        |
| Lighting             | LED                                 |
| Power                | PSEG, 3000 amps, 480 volts, 3-phase |

**WAREHOUSE LAYOUT** 