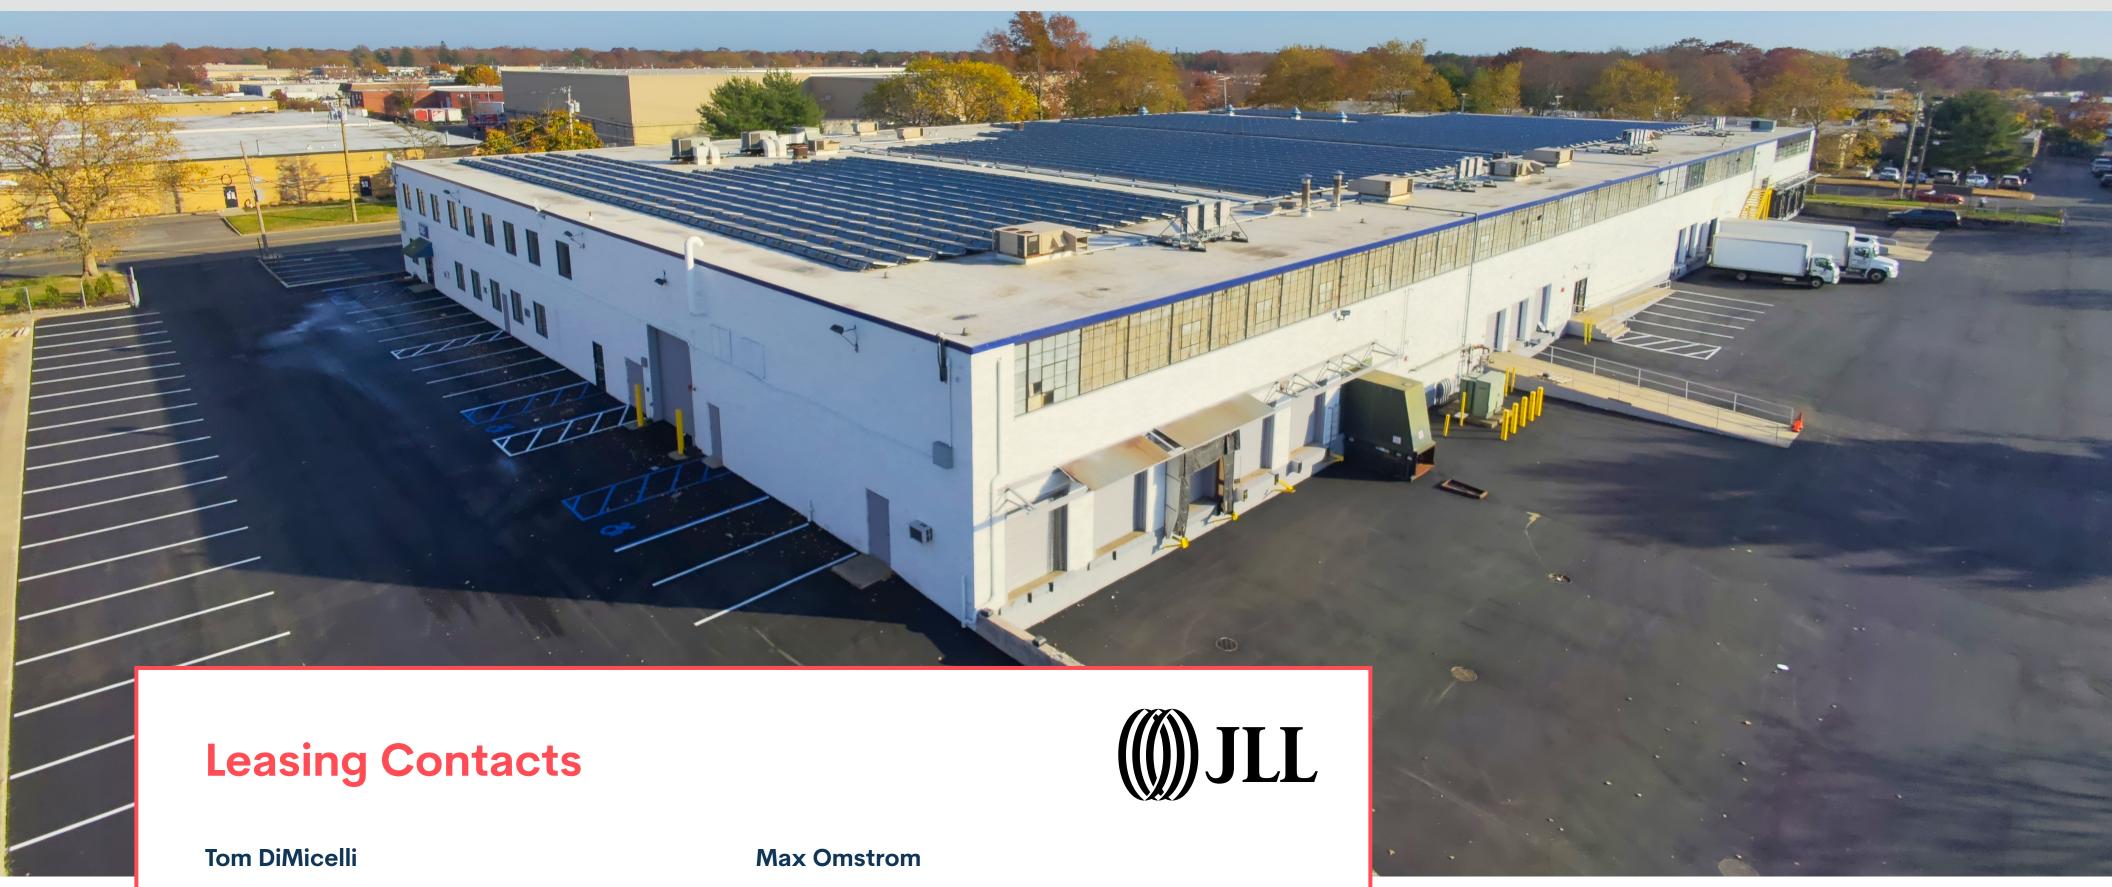

# 303 Smith Street

FARMINGDALE, NY 11735

## Warehouse Distribution Facility

49,079 sq. ft.

10 total DOCK DOORS

**4,224 sq. ft.**OFFICE AREA

**2**GROUND LEVEL DOORS

**24'**CLEAR HEIGHT

Standard wet SPRINKLERS