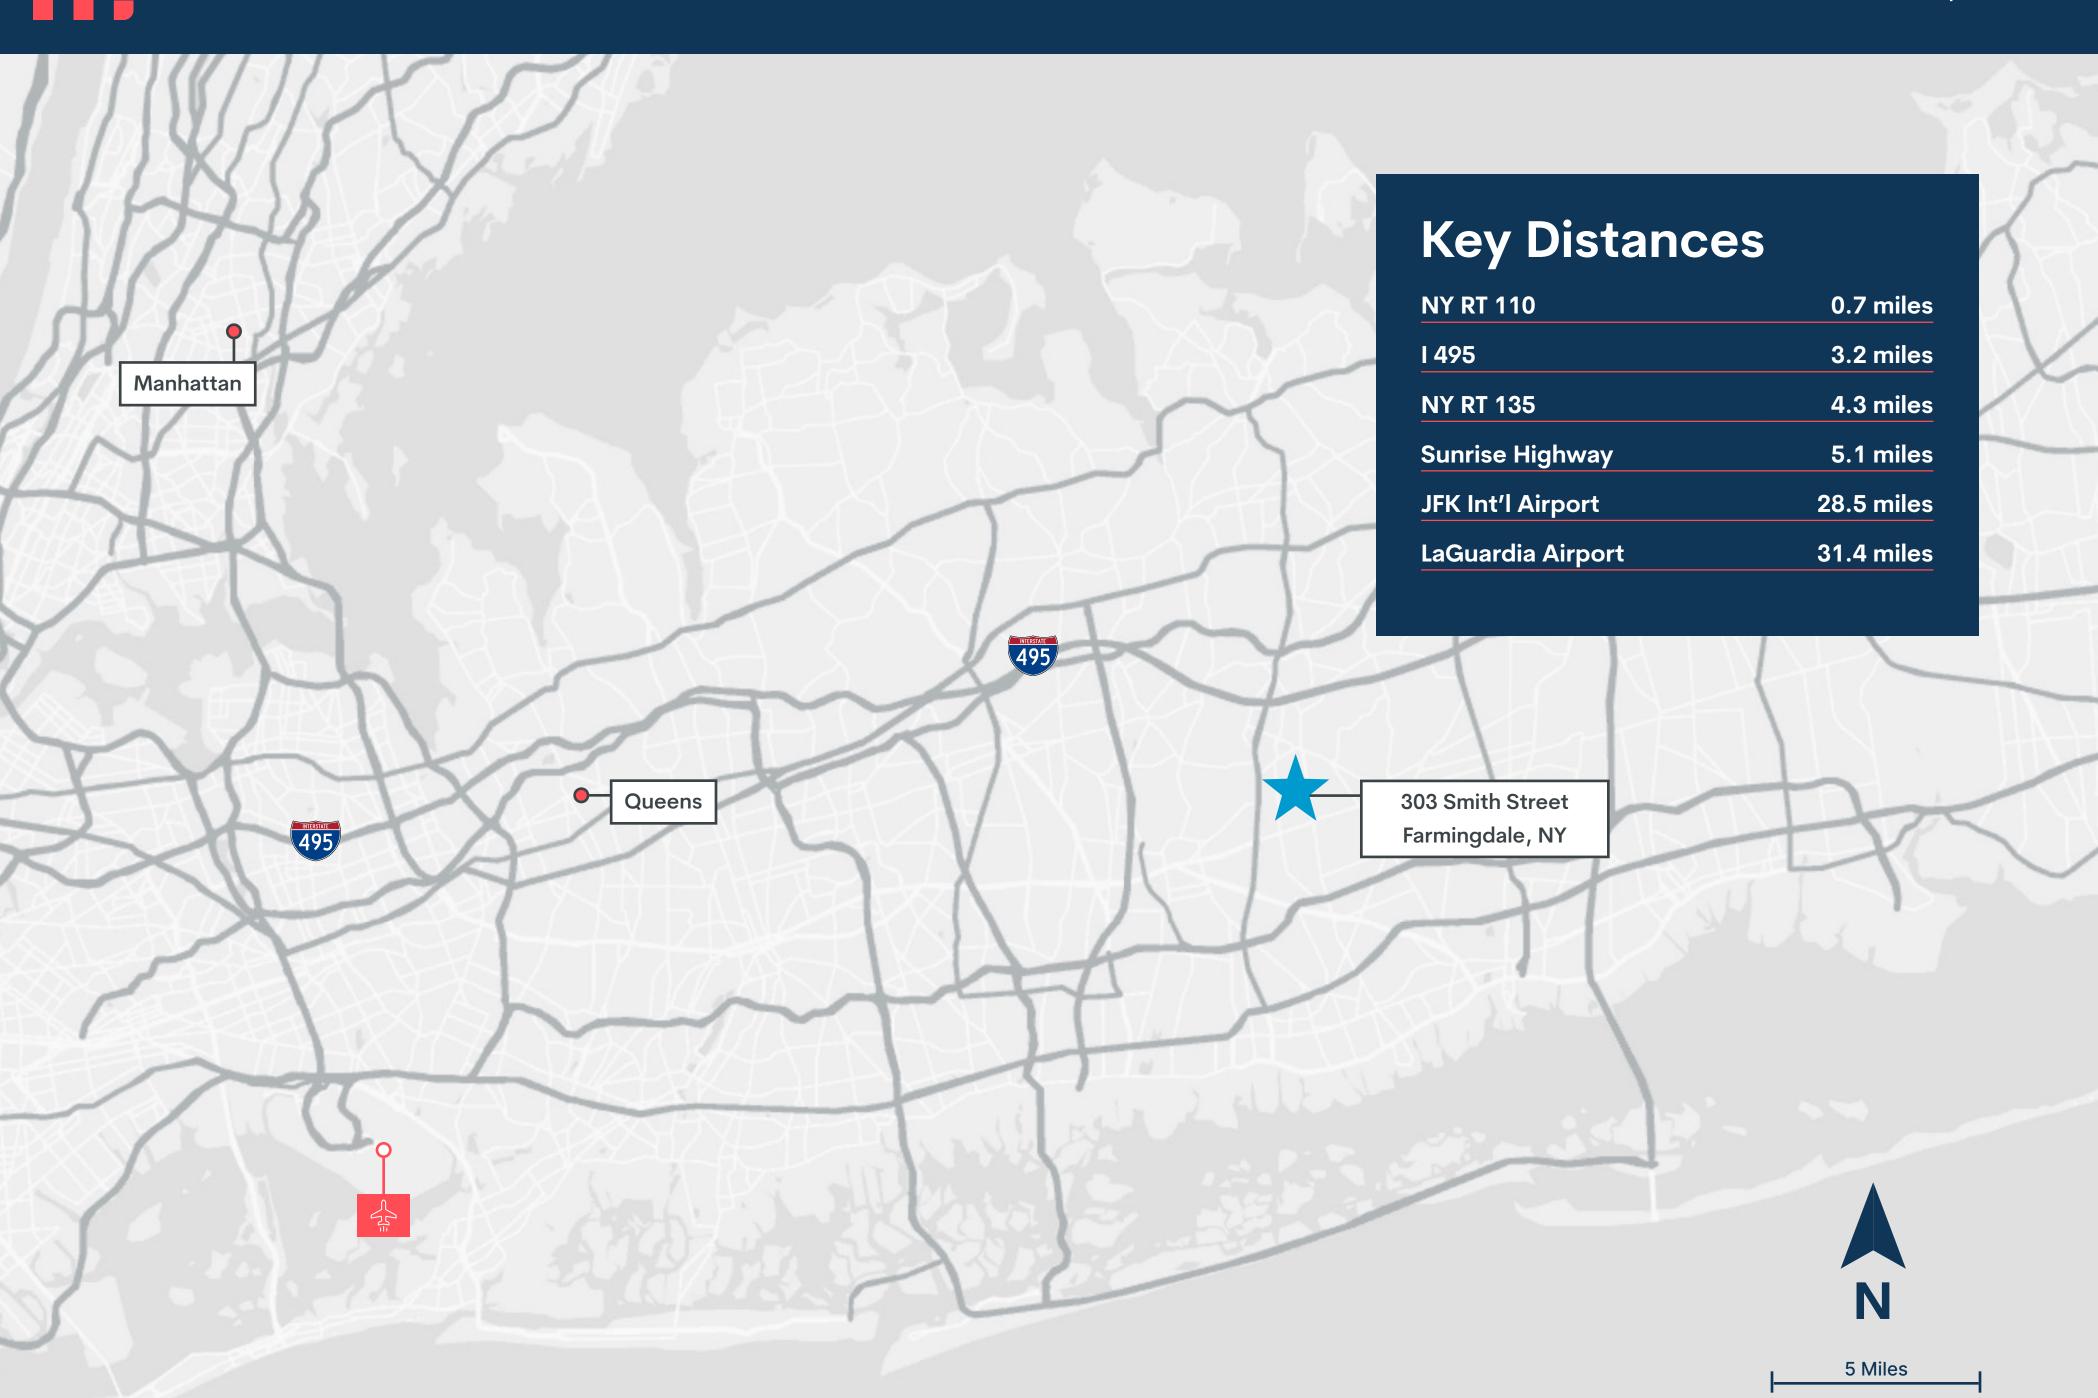

--|
| Available            | 49,079 sq. ft.                      |
| Office Space         | 4,224 sq. ft.                       |
| Clear Height         | 24′                                 |
| Dimensions           | 240' x 201'                         |
| Column Spacing       | Varies                              |
| Dock Doors           | 10 Doors                            |
| Drive-ins            | 2                                   |
| Format               | Rear Loaded                         |
| Automobile Parking   | 73 Spaces                           |
| Sprinklers           | Standard Wet                        |
| Lighting             | LED                                 |
| Power                | PSEG, 3000 amps, 480 volts, 3-phase |



**WAREHOUSE LAYOUT** 

















## 303 Smith Street

#### **FARMINGDALE, NY 11735**



631.962.2898 tom.dimicelli@jll.com

#### **Andrew Gonzalez**

631.962.7383 andrew.gonzalez@jll.com 631.962.2504

max.omstrom@jll.com

Although information has been obtained from sources deemed reliable, neither Owner nor JLL makes any guarantees, warranties or representations, express or implied, as to the completeness or accuracy as to the information contained herein. Any projections, opinions, assumptions or estimates used are for example only. There may be differences between projected and actual results, and those differences may be material. The Property may be withdrawn without notice. Neither Owner nor JLL accepts any liability for any loss or damage suffered by any party resulting from reliance on this information. If the re