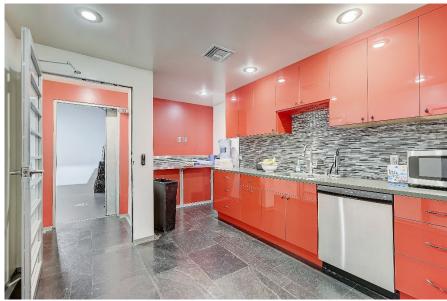

#### **Property / Studio Features**

- 6,000 SF 100' x 60' sound stage
- 24' clear height to the grid
- 2 wall Cyclorama 60' x 60'- 24' H
- 3600 Amp/Single Phase, 2 Sub-Panels run to Cat Walk
- 40 Tons HVAC Package units with Duct Silencers (15 Tons in office area, 25 Tons in stage)
- Sound-Proofed
- 10 Dedicated Parking Spots
- Large Kitchen
- Two (2) Women's, Two (2) Men's Restrooms
- Green Room
- Five (5) Dressing, (2 w/ private bathroom)
- One (1) Wardrobe
- One (1) Hair & Makeup Room
- High Speed Internet/Wi-Fi & Copy/Fax Room
- 19'H x 17'W Elephant Loading Door
- Five (5) Bullpens
- Two (2) Conference Rooms
- Three (3) Private Offices
- Large Reception and separate Lounge Areas