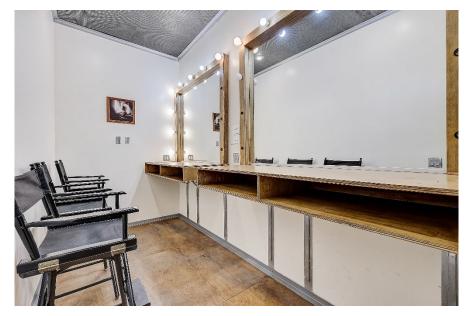

#### **Property / Studio Features**

- 6,000 SF 100' x 60' sound stage
- 24' clear height to the grid
- 2 wall Cyclorama 60' x 60'- 24' H
- 3600 Amp/Single Phase, 2 Sub-Panels run to Cat Walk
- 40 Tons HVAC Package units with Duct Silencers (15 Tons in office area, 25 Tons in stage)
- Sound-Proofed
- 10 Dedicated Parking Spots
- Large Kitchen
- Two (2) Women's, Two (2) Men's Restrooms
- Green Room
- Five (5) Dressing, (2 w/ private bathroom)
- One (1) Wardrobe
- One (1) Hair & Makeup Room
- High Speed Internet/Wi-Fi & Copy/Fax Room
- 19'H x 17'W Elephant Loading Door
- Five (5) Bullpens
- Two (2) Conference Rooms
- Three (3) Private Offices
- Large Reception and separate Lounge Areas