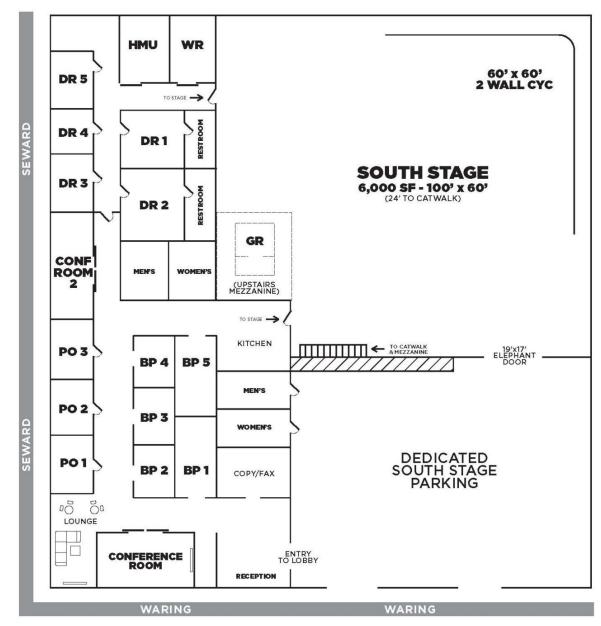

- 9,794 SF building including:
  - 6,000 SF Soundstage (100'x60')
  - 24' Clear Height to grid
  - Wardrobe and Hair/Makeup
  - Offices and Bullpen
  - Catwalk and Ample Storage
- Gated onsite lot with 10 spaces

#### **Property / Studio Features**

- 6,000 SF 100' x 60' sound stage
- 24' clear height to the grid
- 2 wall Cyclorama 60' x 60'- 24' H
- 3600 Amp/Single Phase, 2 Sub-Panels run to Cat Walk
- 40 Tons HVAC Package units with Duct Silencers (15 Tons in office area, 25 Tons in stage)
- Sound-Proofed
- 10 Dedicated Parking Spots
- Large Kitchen
- Two (2) Women's, Two (2) Men's Restrooms
- Green Room
- Five (5) Dressing, (2 w/ private bathroom)
- One (1) Wardrobe
- One (1) Hair & Makeup Room
- High Speed Internet/Wi-Fi & Copy/Fax Room
- 19'H x 17'W Elephant Loading Door
- Five (5) Bullpens
- Two (2) Conference Rooms
- Three (3) Private Offices
- Large Reception and separate Lounge Areas