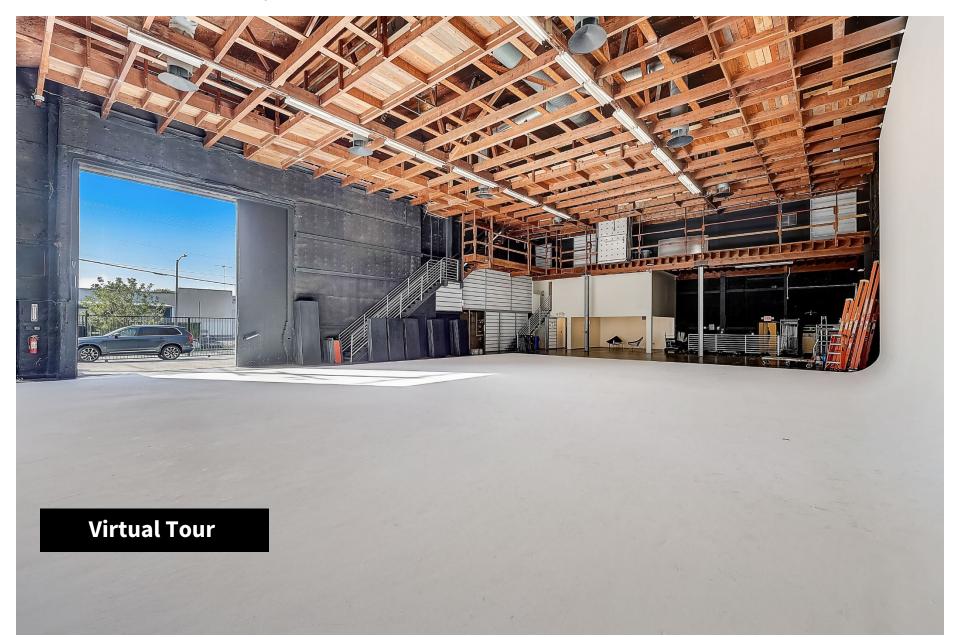

- 9,794 SF building including:
  - 6,000 SF Soundstage (100'x60')
  - 24' Clear Height to grid
  - Wardrobe and Hair/Makeup
  - Offices and Bullpen
  - Catwalk and Ample Storage
- Gated onsite lot with 10 spaces

#### **Property / Studio Features**

- 6,000 SF 100' x 60' sound stage
- 24' clear height to the grid
- 2 wall Cyclorama 60' x 60'- 24' H
- 3600 Amp/Single Phase, 2 Sub-Panels run to Cat Walk
- 40 Tons HVAC Package units with Duct Silencers (15 Tons in office area, 25 Tons in stage)
- Sound-Proofed
- 10 Dedicated Parking Spots
- Large Kitchen
- Two (2) Women's, Two (2) Men's Restrooms
- Green Room
- Five (5) Dressing, (2 w/ private bathroom)
- One (1) Wardrobe
- One (1) Hair & Makeup Room
- High Speed Internet/Wi-Fi & Copy/Fax Room
- 19'H x 17'W Elephant Loading Door
- Five (5) Bullpens
- Two (2) Conference Rooms
- Three (3) Private Offices
- Large Reception and separate Lounge Areas