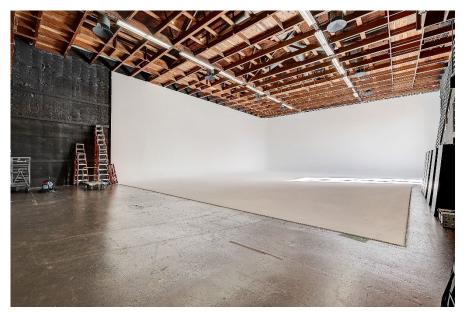

- 9,794 SF building including:
  - 6,000 SF Soundstage (100'x60')
  - 24' Clear Height to grid
  - Wardrobe and Hair/Makeup
  - Offices and Bullpen
  - Catwalk and Ample Storage
- Gated onsite lot with 10 spaces

#### **Property / Studio Features**

- 6,000 SF 100' x 60' sound stage
- 24' clear height to the grid
- 2 wall Cyclorama 60' x 60'- 24' H
- 3600 Amp/Single Phase, 2 Sub-Panels run to Cat Walk
- 40 Tons HVAC Package units with Duct Silencers (15 Tons in office area, 25 Tons in stage)
- Sound-Proofed
- 10 Dedicated Parking Spots
- Large Kitchen
- Two (2) Women's, Two (2) Men's Restrooms
- Green Room
- Five (5) Dressing, (2 w/ private bathroom)
- One (1) Wardrobe
- One (1) Hair & Makeup Room
- High Speed Internet/Wi-Fi & Copy/Fax Room
- 19'H x 17'W Elephant Loading Door
- Five (5) Bullpens
- Two (2) Conference Rooms
- Three (3) Private Offices
- Large Reception and separate Lounge Areas