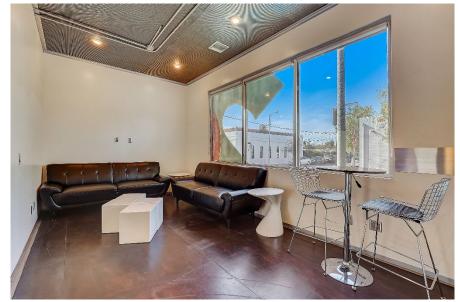

#### **Property / Studio Features**

- 6,000 SF 100' x 60' sound stage
- 24' clear height to the grid
- 2 wall Cyclorama 60' x 60'- 24' H
- 3600 Amp/Single Phase, 2 Sub-Panels run to Cat Walk
- 40 Tons HVAC Package units with Duct Silencers (15 Tons in office area, 25 Tons in stage)
- Sound-Proofed
- 10 Dedicated Parking Spots
- Large Kitchen
- Two (2) Women's, Two (2) Men's Restrooms
- Green Room
- Five (5) Dressing, (2 w/ private bathroom)
- One (1) Wardrobe
- One (1) Hair & Makeup Room
- High Speed Internet/Wi-Fi & Copy/Fax Room
- 19'H x 17'W Elephant Loading Door
- Five (5) Bullpens
- Two (2) Conference Rooms
- Three (3) Private Offices
- Large Reception and separate Lounge Areas