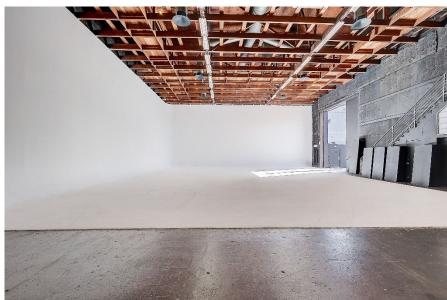

- 9,794 SF building including:
  - 6,000 SF Soundstage (100'x60')
  - 24' Clear Height to grid
  - Wardrobe and Hair/Makeup
  - Offices and Bullpen
  - Catwalk and Ample Storage
- Gated onsite lot with 10 spaces

#### **Property / Studio Features**

- 6,000 SF 100' x 60' sound stage
- 24' clear height to the grid
- 2 wall Cyclorama 60' x 60'- 24' H
- 3600 Amp/Single Phase, 2 Sub-Panels run to Cat Walk
- 40 Tons HVAC Package units with Duct Silencers (15 Tons in office area, 25 Tons in stage)
- Sound-Proofed
- 10 Dedicated Parking Spots
- Large Kitchen
- Two (2) Women's, Two (2) Men's Restrooms
- Green Room
- Five (5) Dressing, (2 w/ private bathroom)
- One (1) Wardrobe
- One (1) Hair & Makeup Room
- High Speed Internet/Wi-Fi & Copy/Fax Room
- 19'H x 17'W Elephant Loading Door
- Five (5) Bullpens
- Two (2) Conference Rooms
- Three (3) Private Offices
- Large Reception and separate Lounge Areas