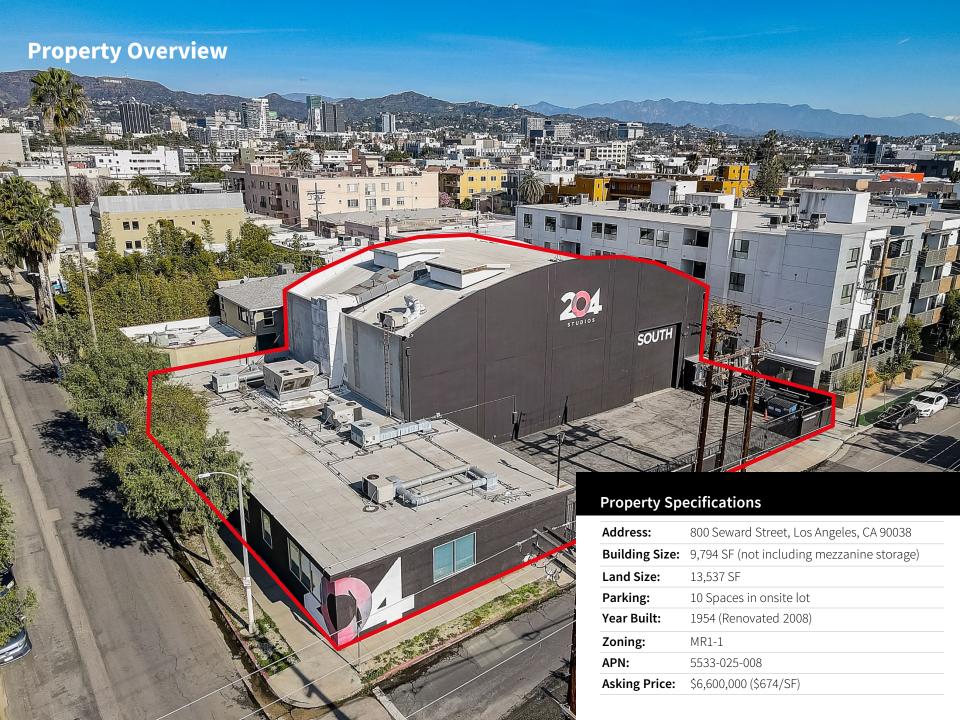

- 9,794 SF building including:
  - 6,000 SF Soundstage (100'x60')
  - 24' Clear Height to grid
  - Wardrobe and Hair/Makeup
  - Offices and Bullpen
  - Catwalk and Ample Storage
- Gated onsite lot with 10 spaces

#### **Property / Studio Features**

- 6,000 SF 100' x 60' sound stage
- 24' clear height to the grid
- 2 wall Cyclorama 60' x 60'- 24' H
- 3600 Amp/Single Phase, 2 Sub-Panels run to Cat Walk
- 40 Tons HVAC Package units with Duct Silencers (15 Tons in office area, 25 Tons in stage)
- Sound-Proofed
- 10 Dedicated Parking Spots
- Large Kitchen
- Two (2) Women's, Two (2) Men's Restrooms
- Green Room
- Five (5) Dressing, (2 w/ private bathroom)
- One (1) Wardrobe
- One (1) Hair & Makeup Room
- High Speed Internet/Wi-Fi & Copy/Fax Room
- 19'H x 17'W Elephant Loading Door
- Five (5) Bullpens
- Two (2) Conference Rooms
- Three (3) Private Offices
- Large Reception and separate Lounge Areas