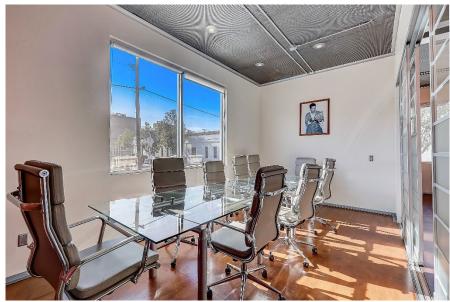

#### **Property / Studio Features**

- 6,000 SF 100' x 60' sound stage
- 24' clear height to the grid
- 2 wall Cyclorama 60' x 60'- 24' H
- 3600 Amp/Single Phase, 2 Sub-Panels run to Cat Walk
- 40 Tons HVAC Package units with Duct Silencers (15 Tons in office area, 25 Tons in stage)
- Sound-Proofed
- 10 Dedicated Parking Spots
- Large Kitchen
- Two (2) Women's, Two (2) Men's Restrooms
- Green Room
- Five (5) Dressing, (2 w/ private bathroom)
- One (1) Wardrobe
- One (1) Hair & Makeup Room
- High Speed Internet/Wi-Fi & Copy/Fax Room
- 19'H x 17'W Elephant Loading Door
- Five (5) Bullpens
- Two (2) Conference Rooms
- Three (3) Private Offices
- Large Reception and separate Lounge Areas