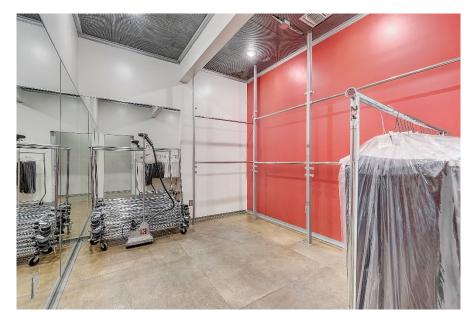

#### **Property / Studio Features**

- 6,000 SF 100' x 60' sound stage
- 24' clear height to the grid
- 2 wall Cyclorama 60' x 60'- 24' H
- 3600 Amp/Single Phase, 2 Sub-Panels run to Cat Walk
- 40 Tons HVAC Package units with Duct Silencers (15 Tons in office area, 25 Tons in stage)
- Sound-Proofed
- 10 Dedicated Parking Spots
- Large Kitchen
- Two (2) Women's, Two (2) Men's Restrooms
- Green Room
- Five (5) Dressing, (2 w/ private bathroom)
- One (1) Wardrobe
- One (1) Hair & Makeup Room
- High Speed Internet/Wi-Fi & Copy/Fax Room
- 19'H x 17'W Elephant Loading Door
- Five (5) Bullpens
- Two (2) Conference Rooms
- Three (3) Private Offices
- Large Reception and separate Lounge Areas