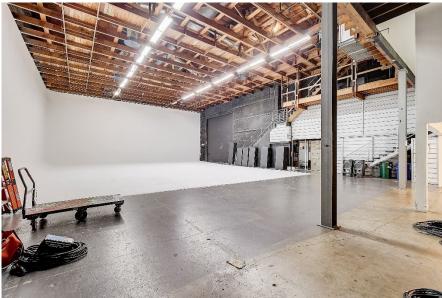

- 9,794 SF building including:
  - 6,000 SF Soundstage (100'x60')
  - 24' Clear Height to grid
  - Wardrobe and Hair/Makeup
  - Offices and Bullpen
  - Catwalk and Ample Storage
- Gated onsite lot with 10 spaces

#### **Property / Studio Features**

- 6,000 SF 100' x 60' sound stage
- 24' clear height to the grid
- 2 wall Cyclorama 60' x 60'- 24' H
- 3600 Amp/Single Phase, 2 Sub-Panels run to Cat Walk
- 40 Tons HVAC Package units with Duct Silencers (15 Tons in office area, 25 Tons in stage)
- Sound-Proofed
- 10 Dedicated Parking Spots
- Large Kitchen
- Two (2) Women's, Two (2) Men's Restrooms
- Green Room
- Five (5) Dressing, (2 w/ private bathroom)
- One (1) Wardrobe
- One (1) Hair & Makeup Room
- High Speed Internet/Wi-Fi & Copy/Fax Room
- 19'H x 17'W Elephant Loading Door
- Five (5) Bullpens
- Two (2) Conference Rooms
- Three (3) Private Offices
- Large Reception and separate Lounge Areas