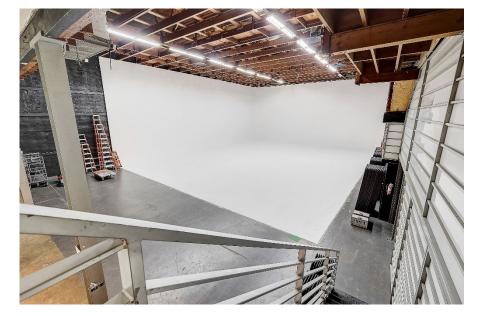

- 9,794 SF building including:
  - 6,000 SF Soundstage (100'x60')
  - 24' Clear Height to grid
  - Wardrobe and Hair/Makeup
  - Offices and Bullpen
  - Catwalk and Ample Storage
- Gated onsite lot with 10 spaces

#### **Property / Studio Features**

- 6,000 SF 100' x 60' sound stage
- 24' clear height to the grid
- 2 wall Cyclorama 60' x 60'- 24' H
- 3600 Amp/Single Phase, 2 Sub-Panels run to Cat Walk
- 40 Tons HVAC Package units with Duct Silencers (15 Tons in office area, 25 Tons in stage)
- Sound-Proofed
- 10 Dedicated Parking Spots
- Large Kitchen
- Two (2) Women's, Two (2) Men's Restrooms
- Green Room
- Five (5) Dressing, (2 w/ private bathroom)
- One (1) Wardrobe
- One (1) Hair & Makeup Room
- High Speed Internet/Wi-Fi & Copy/Fax Room
- 19'H x 17'W Elephant Loading Door
- Five (5) Bullpens
- Two (2) Conference Rooms
- Three (3) Private Offices
- Large Reception and separate Lounge Areas