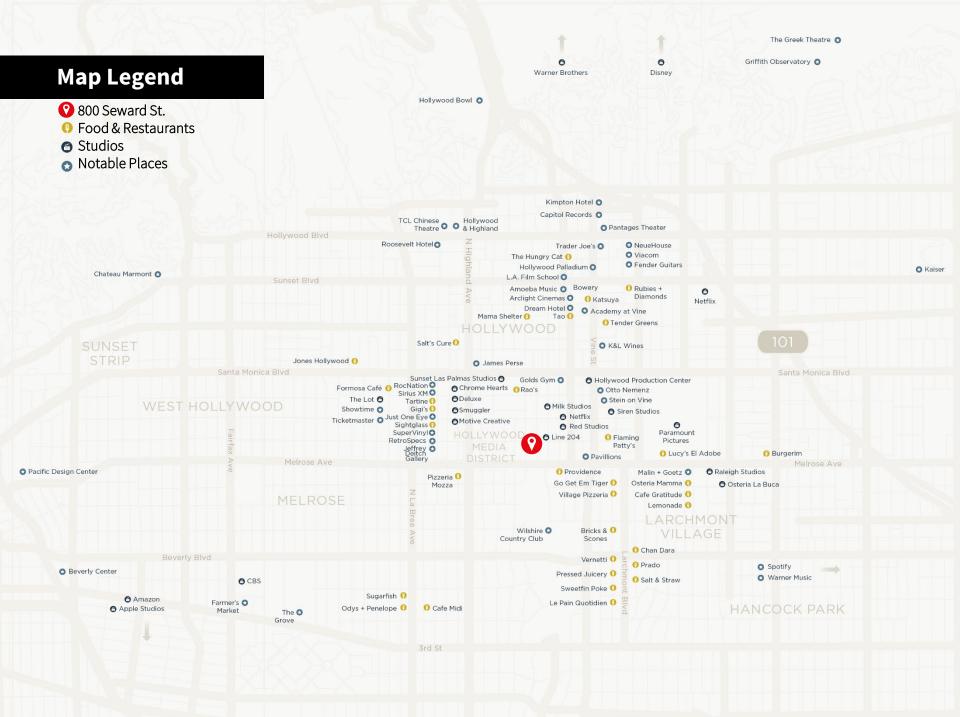

### **Hollywood Media District Stage Campus property**

The Property is located on one of Hollywood's most desirable streets within the Hollywood Media District, a destination for entertainment, art, design, and retail. This incredible soundstage complex is within close proximity to Netflix, Red Studios, Milk Studios, Sunset Las Palmas Studios, as well as Rao's, Gigi's, Mr. T's, Tartine, Just One Eye, Mother's Market, Mozza, and Larchmont Village.

# **Destination: Hollywood Media District** Ovation / Dolby Roosevelt Theater Hotel SYCAMORE DISTRICT: Sirius XM Mountain RocNation Gigi's Just One Eye Mr. T's 959 Seward Tartine Sightglass Coffee PLUS Development Creative Echelon @ 712 Seward