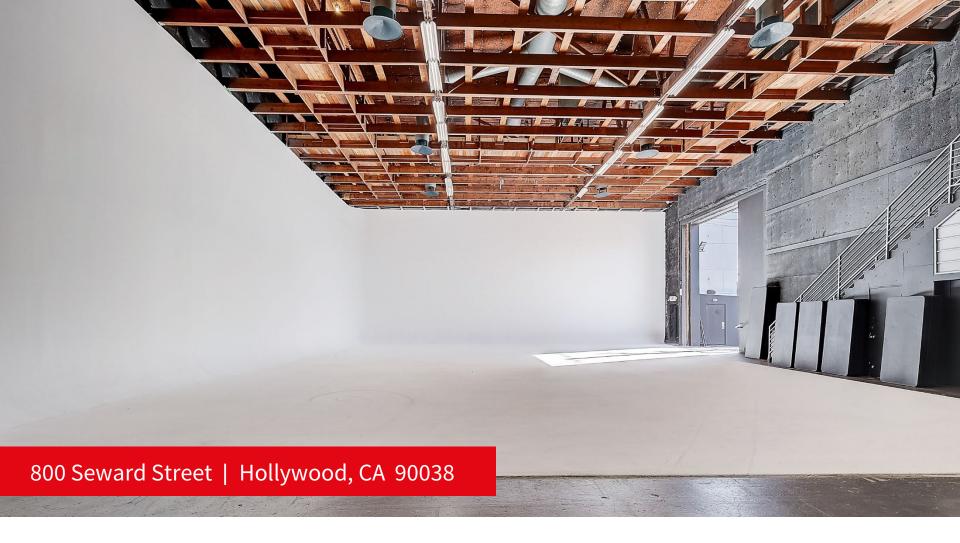

- 9,794 SF building including:
  - 6,000 SF Soundstage (100'x60')
  - 24' Clear Height to grid
  - Wardrobe and Hair/Makeup
  - Offices and Bullpen
  - Catwalk and Ample Storage
- Gated onsite lot with 10 spaces

#### **Property / Studio Features**

- 6,000 SF 100' x 60' sound stage
- 24' clear height to the grid
- 2 wall Cyclorama 60' x 60'- 24' H
- 3600 Amp/Single Phase, 2 Sub-Panels run to Cat Walk
- 40 Tons HVAC Package units with Duct Silencers (15 Tons in office area, 25 Tons in stage)
- Sound-Proofed
- 10 Dedicated Parking Spots
- Large Kitchen
- Two (2) Women's, Two (2) Men's Restrooms
- Green Room
- Five (5) Dressing, (2 w/ private bathroom)
- One (1) Wardrobe
- One (1) Hair & Makeup Room
- High Speed Internet/Wi-Fi & Copy/Fax Room
- 19'H x 17'W Elephant Loading Door
- Five (5) Bullpens
- Two (2) Conference Rooms
- Three (3) Private Offices
- Large Reception and separate Lounge Areas