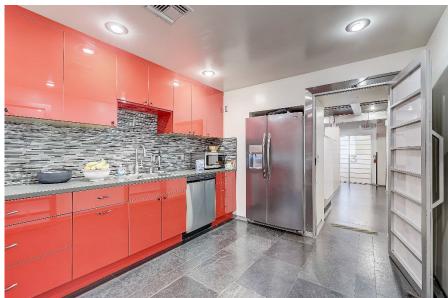

#### **Property / Studio Features**

- 6,000 SF 100' x 60' sound stage
- 24' clear height to the grid
- 2 wall Cyclorama 60' x 60'- 24' H
- 3600 Amp/Single Phase, 2 Sub-Panels run to Cat Walk
- 40 Tons HVAC Package units with Duct Silencers (15 Tons in office area, 25 Tons in stage)
- Sound-Proofed
- 10 Dedicated Parking Spots
- Large Kitchen
- Two (2) Women's, Two (2) Men's Restrooms
- Green Room
- Five (5) Dressing, (2 w/ private bathroom)
- One (1) Wardrobe
- One (1) Hair & Makeup Room
- High Speed Internet/Wi-Fi & Copy/Fax Room
- 19'H x 17'W Elephant Loading Door
- Five (5) Bullpens
- Two (2) Conference Rooms
- Three (3) Private Offices
- Large Reception and separate Lounge Areas