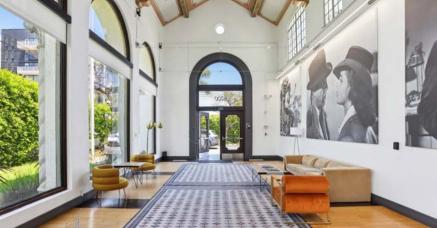

# BUILDING HIGHLIGHTS

- BOUTIQUE, STAND-ALONE CREATIVE CAMPUS IN THE HEART OF HOLLYWOOD
- INTERCONNECTING STAIRCASE BETWEEN 2ND AND 3RD FLOOR OF 1017 N LAS PALMAS
- HIGH END OPEN KITCHEN CONCEPT ON EACH FLOOR
- GATED, SECURE CAMPUS

- EQUIPPED WITH EDIT BAYS, COLOR/ VO/AUDIO BAYS
- LARGE SCREENING ROOM WITH 44 SEATS
- FIVE (5) DOCK HIGH LOADING DOORS ON GROUND FLOOR
- PRIVATE BALCONY ON TOP FLOOR