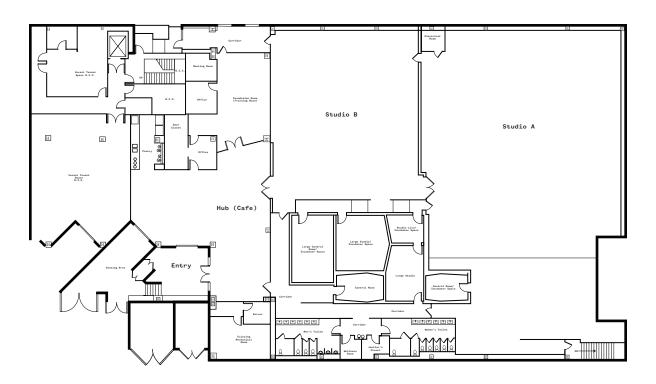

# PROPERTY DETAILS HOLLYWOOD MEDIA CAMPUS

### **BUILDING SPECS**

BUILDING SIZE: 108,092 SF SITE AREA: 2.973 ACRES 6700 SANTA MONICA BLVD -ENTRYWAY: 1929, REMAINDER: 1987 YEAR BUILT: 1017 N LAS PALMAS AVE - 1994 FULLY RENOVATED IN 2014 **CEILING HEIGHT: 12'5" - 35'** 5532026005 (NORTWEST LOT) 5532026023 (6700 SANTA MONICA) 5532026031 (CENTER LOT) APN: 5532026032 (CENTER LOT) 5532026033 (CENTER LOT) 5532026036 (1017 N PALMAS) MR1-1-SN **ZONING:** RESTRICTED INDUSTRIAL ZONE