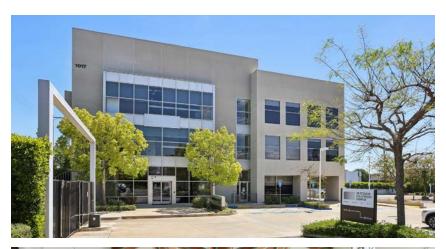

## 1017 N LAS PALMAS OFFICE/POST-PRODUCTION -

AVAILABLE NOW

SIZE CEILING HEIGHT

1ST FLOOR: 17,094 RSF 12' - 15'2" 2ND FLOOR: 25,126 RSF 10'6" - 12'6" 3RD FLOOR: 25,131 RSF 12'6" - 14'6"

TOTAL: 67,351 RSF