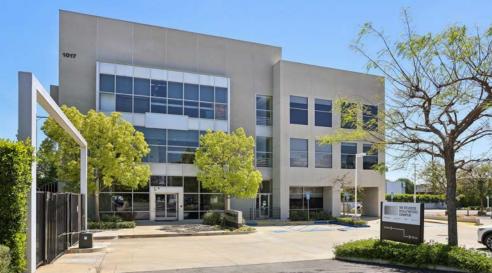

## 1017 N LAS PALMAS OFFICE/POST-PRODUCTION -

AVAILABLE NOW

SIZE CEILING HEIGHT

1ST FLOOR: 17,094 RSF 12' - 15'2" 2ND FLOOR: 25,126 RSF 10'6" - 12'6" 3RD FLOOR: 25,131 RSF 12'6" - 14'6"

TOTAL: 67,351 RSF