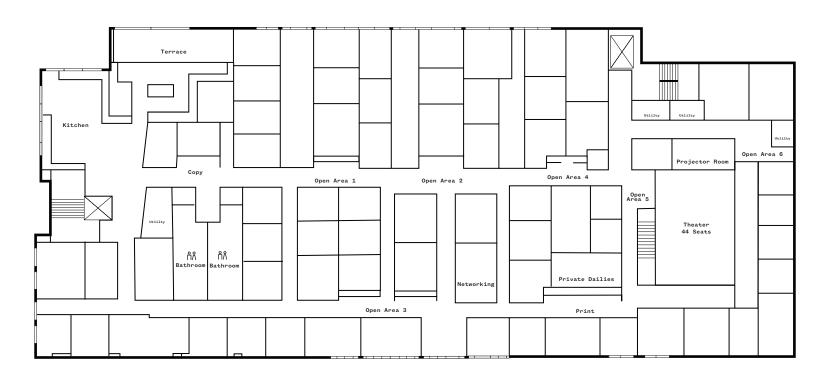

# PROPERTY DETAILS HOLLYWOOD MEDIA CAMPUS

### **BUILDING SPECS**

BUILDING SIZE: 108,092 SF SITE AREA: 2.973 ACRES 6700 SANTA MONICA BLVD -ENTRYWAY: 1929, REMAINDER: 1987 YEAR BUILT: 1017 N LAS PALMAS AVE - 1994 FULLY RENOVATED IN 2014 **CEILING HEIGHT: 12'5" - 35'** 5532026005 (NORTWEST LOT) 5532026023 (6700 SANTA MONICA) 5532026031 (CENTER LOT) APN: 5532026032 (CENTER LOT) 5532026033 (CENTER LOT) 5532026036 (1017 N PALMAS) MR1-1-SN **ZONING:** RESTRICTED INDUSTRIAL ZONE