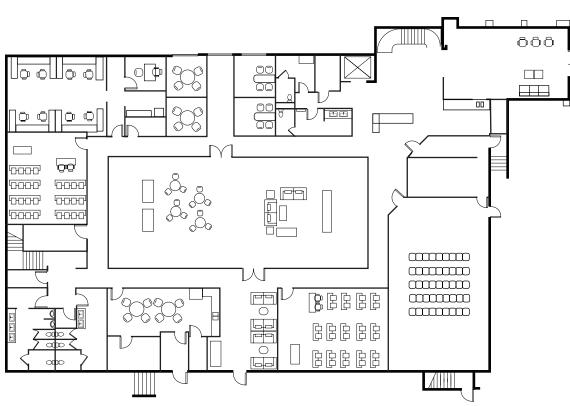

# PROPERTY DETAILS HOLLYWOOD MEDIA CAMPUS

### **BUILDING SPECS**

BUILDING SIZE: 108,092 SF SITE AREA: 2.973 ACRES 6700 SANTA MONICA BLVD -ENTRYWAY: 1929, REMAINDER: 1987 YEAR BUILT: 1017 N LAS PALMAS AVE - 1994 FULLY RENOVATED IN 2014 **CEILING HEIGHT: 12'5" - 35'** 5532026005 (NORTWEST LOT) 5532026023 (6700 SANTA MONICA) 5532026031 (CENTER LOT) APN: 5532026032 (CENTER LOT) 5532026033 (CENTER LOT) 5532026036 (1017 N PALMAS) MR1-1-SN **ZONING:** RESTRICTED INDUSTRIAL ZONE