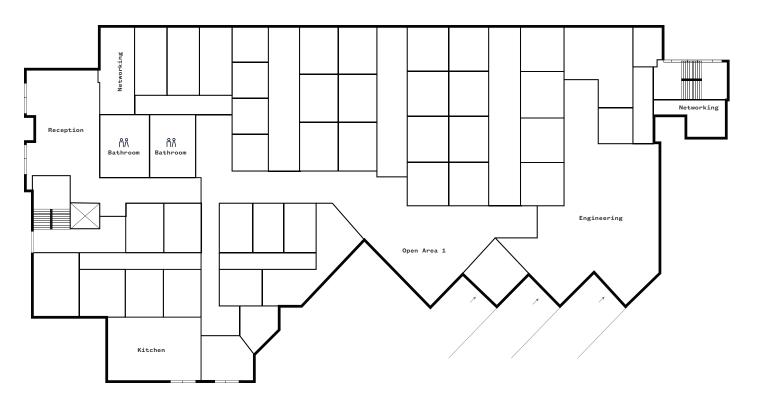

## 1017 N LAS PALMAS OFFICE/POST-PRODUCTION -

AVAILABLE NOW

SIZE CEILING HEIGHT

1ST FLOOR: 17,094 RSF 12' - 15'2" 2ND FLOOR: 25,126 RSF 10'6" - 12'6" 3RD FLOOR: 25,131 RSF 12'6" - 14'6"

TOTAL: 67,351 RSF

# BUILDING HIGHLIGHTS

- BOUTIQUE, STAND-ALONE CREATIVE CAMPUS IN THE HEART OF HOLLYWOOD
- INTERCONNECTING STAIRCASE BETWEEN 2ND AND 3RD FLOOR OF 1017 N LAS PALMAS
- HIGH END OPEN KITCHEN CONCEPT ON EACH FLOOR
- GATED, SECURE CAMPUS

- EQUIPPED WITH EDIT BAYS, COLOR/ VO/AUDIO BAYS
- LARGE SCREENING ROOM WITH 44 SEATS
- FIVE (5) DOCK HIGH LOADING DOORS ON GROUND FLOOR
- PRIVATE BALCONY ON TOP FLOOR