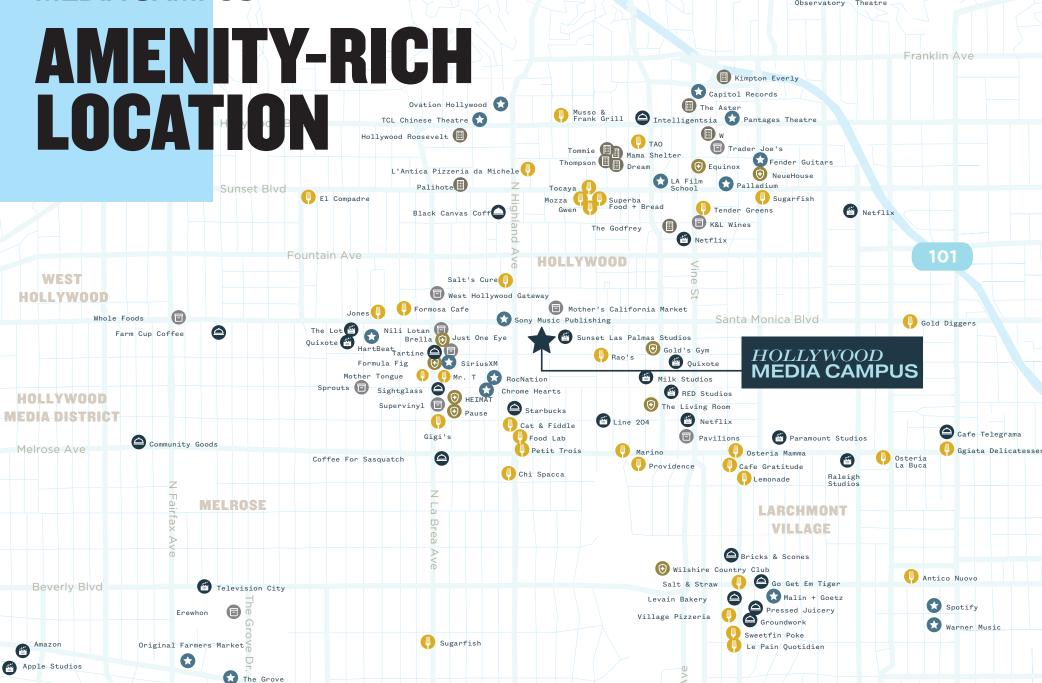

# ENERGY-FILLED NEIGHBORHOOD

DISCOVER HOLLYWOOD

#### **FOOD**

RAO'S
TARTINE SYCAMORE
SIGHTGLASS COFFEE
GIGI'S
MAMA SHELTER
TAO
KATSUYA
TENDER GREENS
STARBUCKS
GO GET EM TIGER
FORMOSA CAFE

### **ENTERTAINMENT**

TCL CHINESE THEATRE
HOLLYWOOD FOREVER
DOLBY THEATRE
HOLLYWOOD BOWL
UNIVERSAL STUDIOS
HOLLYWOOD PANTAGES

### **NECESSITIES**

MOTHER'S TARGET BESTBUY SPROUTS RALPHS

LIVE MUSIC @ HOLLYWOOD BOWL

ROOFTOP DINING @ MAMA SHELTER

PILATES @ [SOLIDCORE]