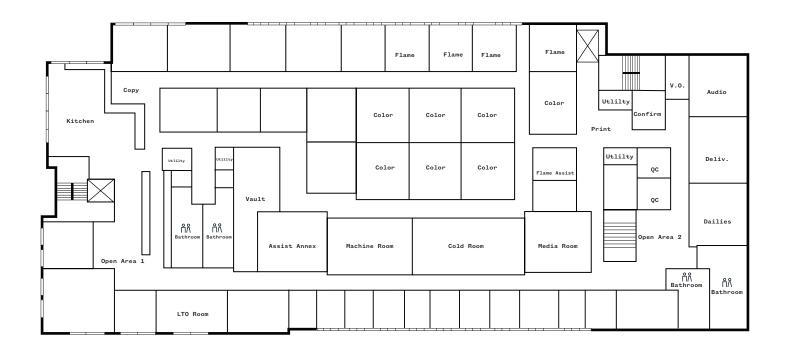

# **1017 N LAS PALMAS**

**IST LEVEL** | 17,094 RSF | AVAILABLE NOW

# 1017 N LAS PALMAS (SOUNDSTAGES)

**IST LEVEL** | 21,063 RSF | AVAILABLE JAN 1, 2027

# **1017 N LAS PALMAS**

2ND LEVEL | 25,126 RSF | AVAILABLE NOW

# **1017 N LAS PALMAS**

3RD LEVEL | 25,131 RSF | AVAILABLE NOW

# **6700 SANTA MONICA BLVD**

IST LEVEL | 10,550 RSF | AVAILABLE JAN 1, 2027

# **6700 SANTA MONICA BLVD**

2ND LEVEL | 9,128 RSF | AVAILABLE JAN 1, 2027

6700 SANTA MONICA BLVD + 1017 N LAS PALMAS AVE., LOS ANGELES, CA 90038