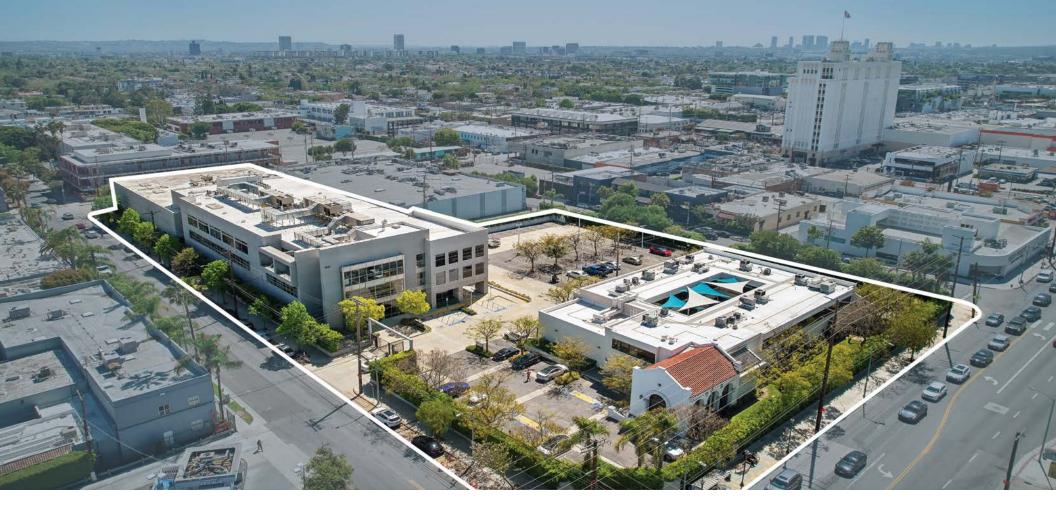

6700 SANTA MONICA BLVD. + 1017 N LAS PALMAS AVE., LOS ANGELES, CA 90038

HOLLYWOOD MEDIA CAMPUS

17,094 - 108,092 RSF ///// OFFICE, PRODUCTION + STAGES

# BUILDING HIGHLIGHTS

- BOUTIQUE, STAND-ALONE CREATIVE CAMPUS IN THE HEART OF HOLLYWOOD
- INTERCONNECTING STAIRCASE BETWEEN 2ND AND 3RD FLOOR OF 1017 N LAS PALMAS
- HIGH END OPEN KITCHEN CONCEPT ON EACH FLOOR
- GATED, SECURE CAMPUS

### **BUILDING SPECS**

BUILDING SIZE: 108,092 SF SITE AREA: 2.973 ACRES 6700 SANTA MONICA BLVD -ENTRYWAY: 1929, REMAINDER: 1987 YEAR BUILT: 1017 N LAS PALMAS AVE - 1994 FULLY RENOVATED IN 2014 **CEILING HEIGHT: 12'5" - 35'** 5532026005 (NORTWEST LOT) 5532026023 (6700 SANTA MONICA) 5532026031 (CENTER LOT) APN: 5532026032 (CENTER LOT) 5532026033 (CENTER LOT) 5532026036 (1017 N PALMAS) MR1-1-SN **ZONING:** RESTRICTED INDUSTRIAL ZONE