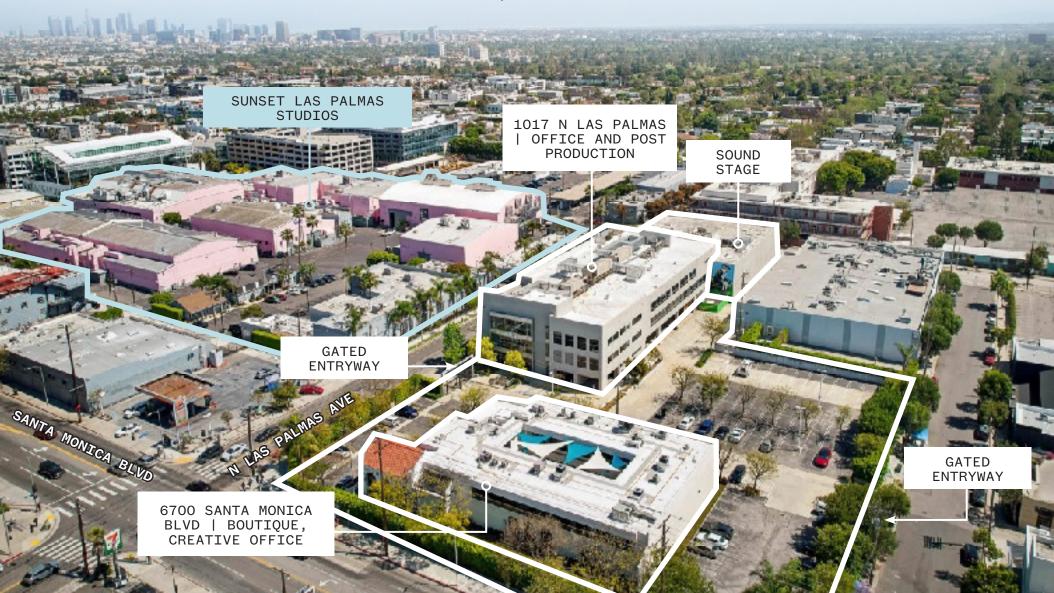

6700 SANTA MONICA BLVD. + 1017 N LAS PALMAS AVE., LOS ANGELES, CA 90038

HOLLYWOOD MEDIA CAMPUS

17,094 - 108,092 RSF ///// OFFICE, PRODUCTION + STAGES

## 1017 N LAS PALMAS OFFICE/POST-PRODUCTION -

AVAILABLE NOW

SIZE CEILING HEIGHT

1ST FLOOR: 17,094 RSF 12' - 15'2" 2ND FLOOR: 25,126 RSF 10'6" - 12'6" 3RD FLOOR: 25,131 RSF 12'6" - 14'6"

TOTAL: 67,351 RSF

## 1017 N LAS PALMAS SOUNDSTAGES

AVAILABLE JAN 1, 2027

SIZE CEILING HEIGHT

1ST FLOOR: 21,063 RSF 14'6" - 35'

## 6700 SANTA MONICA CREATIVE OFFICE -

AVAILABLE JAN 1, 2027

SIZE

1ST FLOOR: 10,550 RSF 2ND FLOOR: 9,128 RSF

**TOTAL:** 19,678 RSF

TOTAL BUILDING SIZE: 108,092 SF

CALL BROKER FOR LEASE TERMS AND ASKING RATE ///////////

# BUILDING HIGHLIGHTS

- BOUTIQUE, STAND-ALONE CREATIVE CAMPUS IN THE HEART OF HOLLYWOOD
- INTERCONNECTING STAIRCASE BETWEEN 2ND AND 3RD FLOOR OF 1017 N LAS PALMAS
- HIGH END OPEN KITCHEN CONCEPT ON EACH FLOOR
- GATED, SECURE CAMPUS