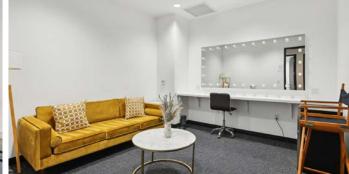

## 1017 N LAS PALMAS OFFICE/POST-PRODUCTION -

AVAILABLE NOW

SIZE CEILING HEIGHT

1ST FLOOR: 17,094 RSF 12' - 15'2" 2ND FLOOR: 25,126 RSF 10'6" - 12'6" 3RD FLOOR: 25,131 RSF 12'6" - 14'6"

TOTAL: 67,351 RSF

# BUILDING HIGHLIGHTS

- BOUTIQUE, STAND-ALONE CREATIVE CAMPUS IN THE HEART OF HOLLYWOOD
- INTERCONNECTING STAIRCASE BETWEEN 2ND AND 3RD FLOOR OF 1017 N LAS PALMAS
- HIGH END OPEN KITCHEN CONCEPT ON EACH FLOOR
- GATED, SECURE CAMPUS