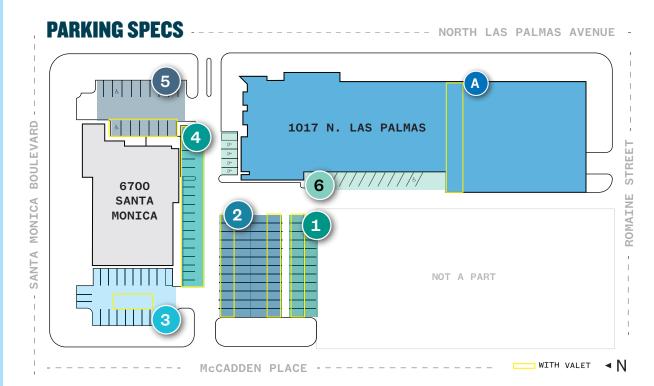

1.5 (1.13 EXISTING)

|                    | STRIPED | STACKED/TANDEM | TOTAL |
|--------------------|---------|----------------|-------|
| EXTERIOR           |         |                |       |
| 1 - SOUTH          | 13      | 16             | 29    |
| 2 - CENTER         | 24      | 24             | 48    |
| 3 - NORTHWEST      | 26      | 11             | 37    |
| 4 - CENTER STRIP   | 22      | 7              | 29    |
| 5 - NORTHEAST      | 11      | 5              | 16    |
| 6 - 1017 PERIMETER | 19      | N/A            | 19    |
| TOTAL EXTERIOR     | 115     | 63             | 178   |
| INTERIOR           |         |                |       |
| A - GARAGE         | 91      | 24             | 115   |
| TOTAL PARKING      | 206     | 87             | 293   |