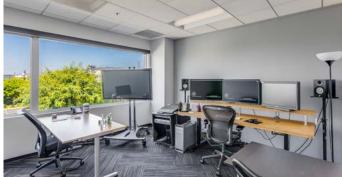

## 1017 N LAS PALMAS OFFICE/POST-PRODUCTION -

AVAILABLE NOW

SIZE CEILING HEIGHT

1ST FLOOR: 17,094 RSF 12' - 15'2" 2ND FLOOR: 25,126 RSF 10'6" - 12'6" 3RD FLOOR: 25,131 RSF 12'6" - 14'6"

TOTAL: 67,351 RSF

# BUILDING HIGHLIGHTS

- BOUTIQUE, STAND-ALONE CREATIVE CAMPUS IN THE HEART OF HOLLYWOOD
- INTERCONNECTING STAIRCASE BETWEEN 2ND AND 3RD FLOOR OF 1017 N LAS PALMAS
- HIGH END OPEN KITCHEN CONCEPT ON EACH FLOOR
- GATED, SECURE CAMPUS