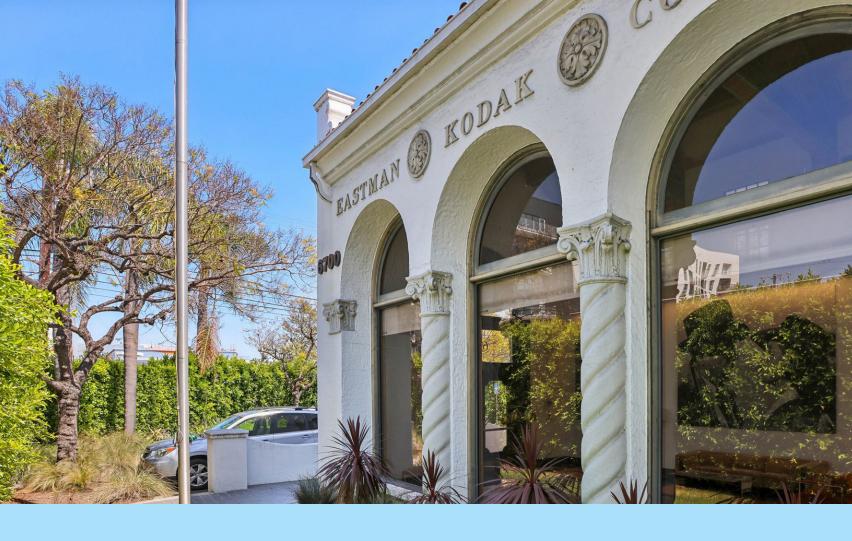

6700 SANTA MONICA BLVD. + 1017 N LAS PALMAS AVE., LOS ANGELES, CA 90038

HOLLYWOOD MEDIA CAMPUS

17,094 - 108,092 RSF ///// OFFICE, PRODUCTION + STAGES

### **BUILDING SPECS**

BUILDING SIZE: 108,092 SF SITE AREA: 2.973 ACRES 6700 SANTA MONICA BLVD -ENTRYWAY: 1929, REMAINDER: 1987 YEAR BUILT: 1017 N LAS PALMAS AVE - 1994 FULLY RENOVATED IN 2014 **CEILING HEIGHT: 12'5" - 35'** 5532026005 (NORTWEST LOT) 5532026023 (6700 SANTA MONICA) 5532026031 (CENTER LOT) APN: 5532026032 (CENTER LOT) 5532026033 (CENTER LOT) 5532026036 (1017 N PALMAS) MR1-1-SN **ZONING:** RESTRICTED INDUSTRIAL ZONE