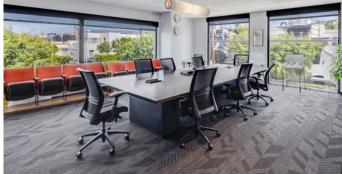

# BUILDING HIGHLIGHTS

- BOUTIQUE, STAND-ALONE CREATIVE CAMPUS IN THE HEART OF HOLLYWOOD
- INTERCONNECTING STAIRCASE BETWEEN 2ND AND 3RD FLOOR OF 1017 N LAS PALMAS
- HIGH END OPEN KITCHEN CONCEPT ON EACH FLOOR
- GATED, SECURE CAMPUS

- EQUIPPED WITH EDIT BAYS, COLOR/ VO/AUDIO BAYS
- LARGE SCREENING ROOM WITH 44 SEATS
- FIVE (5) DOCK HIGH LOADING DOORS ON GROUND FLOOR
- PRIVATE BALCONY ON TOP FLOOR