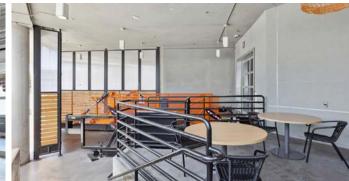

# BUILDING HIGHLIGHTS

- BOUTIQUE, STAND-ALONE CREATIVE CAMPUS IN THE HEART OF HOLLYWOOD
- INTERCONNECTING STAIRCASE BETWEEN 2ND AND 3RD FLOOR OF 1017 N LAS PALMAS
- HIGH END OPEN KITCHEN CONCEPT ON EACH FLOOR
- GATED, SECURE CAMPUS

- EQUIPPED WITH EDIT BAYS, COLOR/ VO/AUDIO BAYS
- LARGE SCREENING ROOM WITH 44 SEATS
- FIVE (5) DOCK HIGH LOADING DOORS ON GROUND FLOOR
- PRIVATE BALCONY ON TOP FLOOR