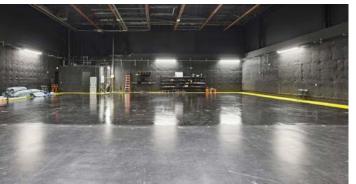

## 1017 N LAS PALMAS SOUNDSTAGES

AVAILABLE JAN 1, 2027

SIZE CEILING HEIGHT

1ST FLOOR: 21,063 RSF 14'6" - 35'

## **STAGE SPECS**

MAX FAR:

| POWER LOAD:               | 2,000 AMPS @ 277/480 VOLTS,<br>3-PHASE, 4-WIRE SERVICE       |  |  |
|---------------------------|--------------------------------------------------------------|--|--|
| A/C CAPACITY:             | 2 LARGE TRANE PACKAGE UNITS<br>w/ CAPACITY OF 50 AND 60 TONS |  |  |
| HEIGHT-TO-GRID:           | 20-25'                                                       |  |  |
| CEILING HEIGHT:           | UP TO 35'                                                    |  |  |
| COLUMNLESS<br>DIMENSIONS: | 15,000 SF                                                    |  |  |