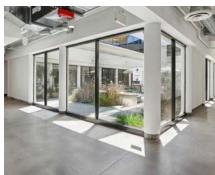

# BUILDING HIGHLIGHTS

- BOUTIQUE, STAND-ALONE CREATIVE CAMPUS IN THE HEART OF HOLLYWOOD
- INTERCONNECTING STAIRCASE BETWEEN 2ND AND 3RD FLOOR OF 1017 N LAS PALMAS
- HIGH END OPEN KITCHEN CONCEPT ON EACH FLOOR
- GATED, SECURE CAMPUS

- EQUIPPED WITH EDIT BAYS, COLOR/ VO/AUDIO BAYS
- LARGE SCREENING ROOM WITH 44 SEATS
- FIVE (5) DOCK HIGH LOADING DOORS ON GROUND FLOOR
- PRIVATE BALCONY ON TOP FLOOR