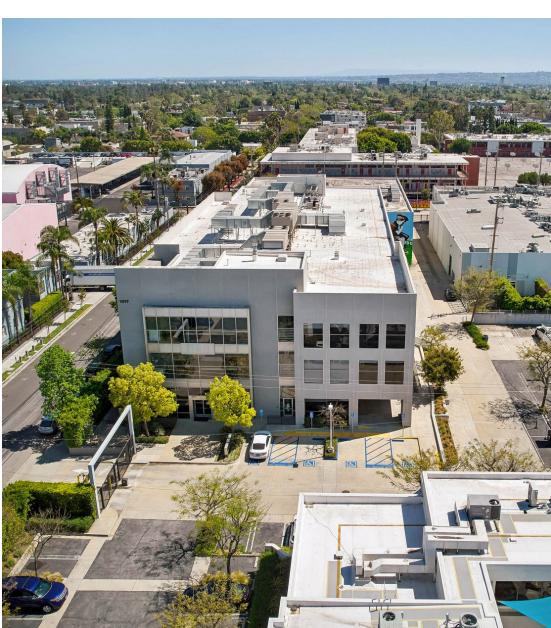

6700 SANTA MONICA BLVD. + 1017 N LAS PALMAS AVE., LOS ANGELES, CA 90038

HOLLYWOOD MEDIA CAMPUS

17,094 - 108,092 RSF ///// OFFICE, PRODUCTION + STAGES

### **BUILDING SPECS**

BUILDING SIZE: 108,092 SF SITE AREA: 2.973 ACRES 6700 SANTA MONICA BLVD -ENTRYWAY: 1929, REMAINDER: 1987 YEAR BUILT: 1017 N LAS PALMAS AVE - 1994 FULLY RENOVATED IN 2014 **CEILING HEIGHT: 12'5" - 35'** 5532026005 (NORTWEST LOT) 5532026023 (6700 SANTA MONICA) 5532026031 (CENTER LOT) APN: 5532026032 (CENTER LOT) 5532026033 (CENTER LOT) 5532026036 (1017 N PALMAS) MR1-1-SN **ZONING:** RESTRICTED INDUSTRIAL ZONE