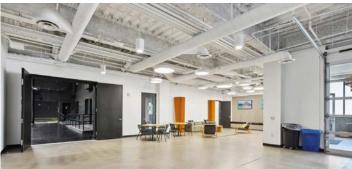

## 1017 N LAS PALMAS OFFICE/POST-PRODUCTION -

AVAILABLE NOW

SIZE CEILING HEIGHT

1ST FLOOR: 17,094 RSF 12' - 15'2" 2ND FLOOR: 25,126 RSF 10'6" - 12'6" 3RD FLOOR: 25,131 RSF 12'6" - 14'6"

TOTAL: 67,351 RSF

# BUILDING HIGHLIGHTS

- BOUTIQUE, STAND-ALONE CREATIVE CAMPUS IN THE HEART OF HOLLYWOOD
- INTERCONNECTING STAIRCASE BETWEEN 2ND AND 3RD FLOOR OF 1017 N LAS PALMAS
- HIGH END OPEN KITCHEN CONCEPT ON EACH FLOOR
- GATED, SECURE CAMPUS