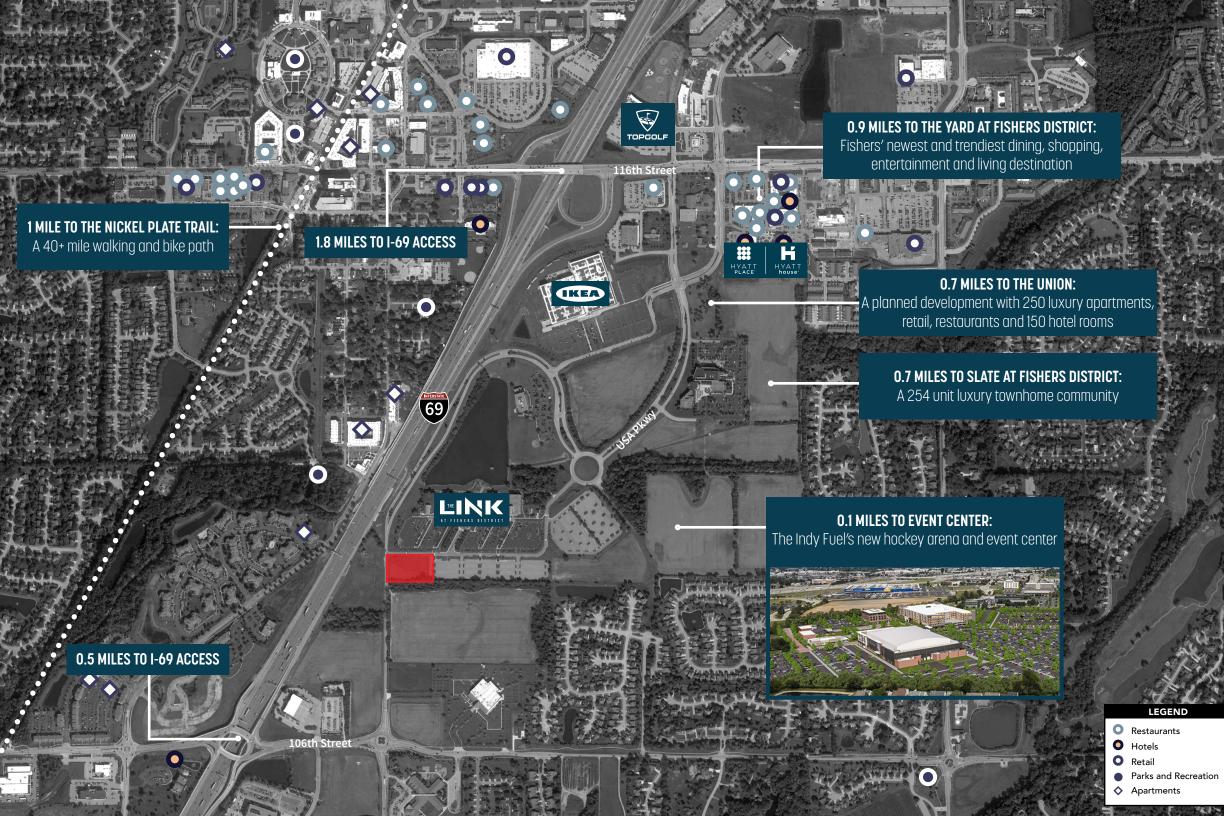

Land at The Link USA Parkway & USA Drive Fishers, IN 46037

# Property highlights

Approximately 2.0 acres of land

- Last piece of land left in the area

Extensive highway frontage on I-69

Sits in the heart of Fishers' trendiest district providing an unparalleled opportunity to explore intersecting elements of dining, shopping, hospitality, entertainment and business

Currently zoned EN (Employment Node)

- Ideal for retail and restaurant use