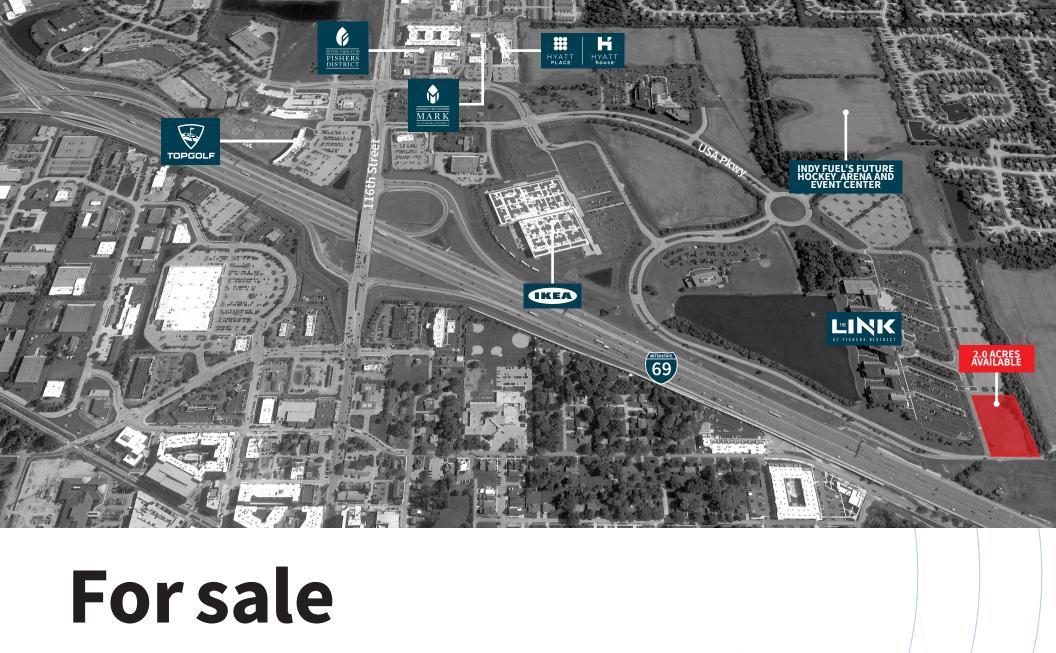

Land at The Link USA Parkway & USA Drive Fishers, IN 46037

# Property highlights

Approximately 2.0 acres of land

- Last piece of land left in the area

Extensive highway frontage on I-69

Sits in the heart of Fishers' trendiest district providing an unparalleled opportunity to explore intersecting elements of dining, shopping, hospitality, entertainment and business

Currently zoned EN (Employment Node)

- Ideal for retail and restaurant use