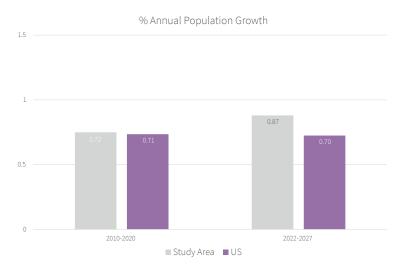

Land at The Link USA Parkway & USA Drive Fishers, IN 46037



# Property highlights



Approximately 2.0 acres of land

- Last piece of land left in the area







Extensive highway frontage on I-69



Sits in the heart of Fishers' trendiest district providing an unparalleled opportunity to explore intersecting elements of dining, shopping, hospitality, entertainment and business



Currently zoned EN (Employment Node)

- Ideal for retail and restaurant use











## Strong area demographics

#### Population



#### Employment

42,844 Employees

7,259 Businesses

**1.5%** Residential Unemployment Rate

### **Population Growth**



#### Household Income

\$106,547 Median Household Income

**\$56,142** Per Capita Income

\* based upon a 3-mile radius









#### John Robinson

Managing Director +1 317 810 7172 john.robinson@jll.com

Kevin Gillihan Senior Vice President +1 317 810 7355 m kevin.gillihan@jll.com

Abby Zito Senior Vice President +1 317 810 7173 abby.zito@jll.com



Although information has been obtained from sources deemed reliable, neither Owner nor JLL makes any guarantees, warranties or representations, express or implied, as to the completeness or accuracy as to the information contained herein. Any projections, opinions, assumptions or estimates used are for example only. There may be differences between projected and actual results, and those differences may be material. The Property may be with