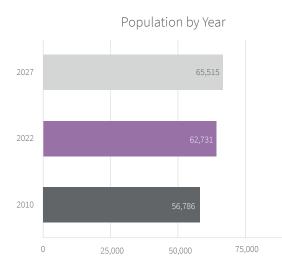

Land at The Link USA Parkway & USA Drive Fishers, IN 46037



# Property highlights



Approximately 2.0 acres of land

- Last piece of land left in the area







Extensive highway frontage on I-69



Sits in the heart of Fishers' trendiest district providing an unparalleled opportunity to explore intersecting elements of dining, shopping, hospitality, entertainment and business



Currently zoned EN (Employment Node)

- Ideal for retail and restaurant use











## Strong area demographics

#### Population



#### Employment

42,844 Employees

7,259 Businesses

**1.5%** Residential Unemployment Rate

### **Population Growth**



#### Household Income

\$106,547 Median Household Income

**\$56,142** Per Capita Income

\* based upon a 3-mile radius









#### John Robinson

Managing Director +1 317 810 7172 john.robinson@jll.com

Kevin Gillihan Senior Vice President +1 317 810 7355 m kevin.gillihan@jll.com

Abby Zito Senior Vice President +1 317 810 7173 abby.zito@jll.com



Although information has been obtained from sources deemed reliable, neither Owner nor JLL makes any guarantees, warranties or representations, express or implied, as to the completeness or accuracy as to the information contained herein. Any projections, opinions, assumptions or estimates used are for example only. Ther