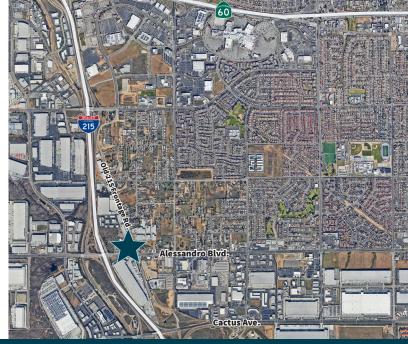

### **LOCATION HIGHLIGHTS**

**0.2 miles** 215 Freeway

**1.7 miles** Highway 60

**11.6 miles** • 10 Freeway

**23.0 miles** • Ontario International Airport

28.0 miles Chino Airport

73.0 miles LAX

**66.0 miles** Port of Long Beach

**70.0 miles** Port of Los Angeles