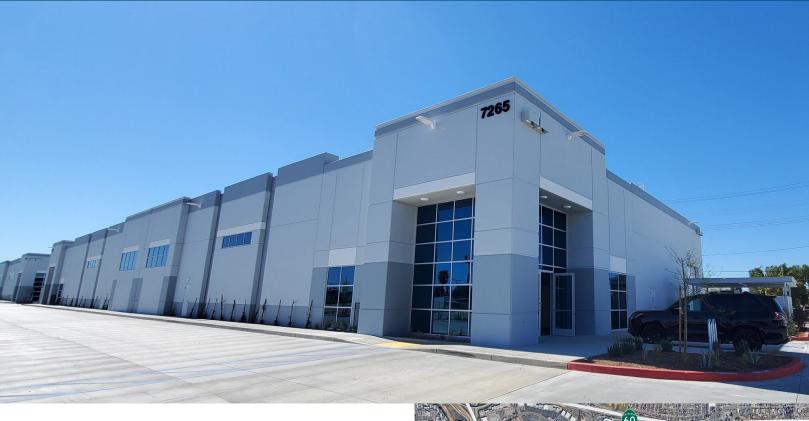

# 7265 OLD 215 FRONTAGE ROAD RIVERSIDE CA 92507

FREE STANDING INDUSTRIAL BUILDING

±12,536 SF

FOR LEASE

## **PROPERTY FEATURES**

- ±12,536 SF freestanding industrial building
- ▶ ±985 SF office area
- 22' clear height
- One (1) grade level door
- ► One (1) dock high loading position
- 800 amps, 277/480 volt (tenant to verify)
- ESFR sprinkler system
- 16 auto parking stalls
- Immediate 215 freeway access via Alessandro Blvd.