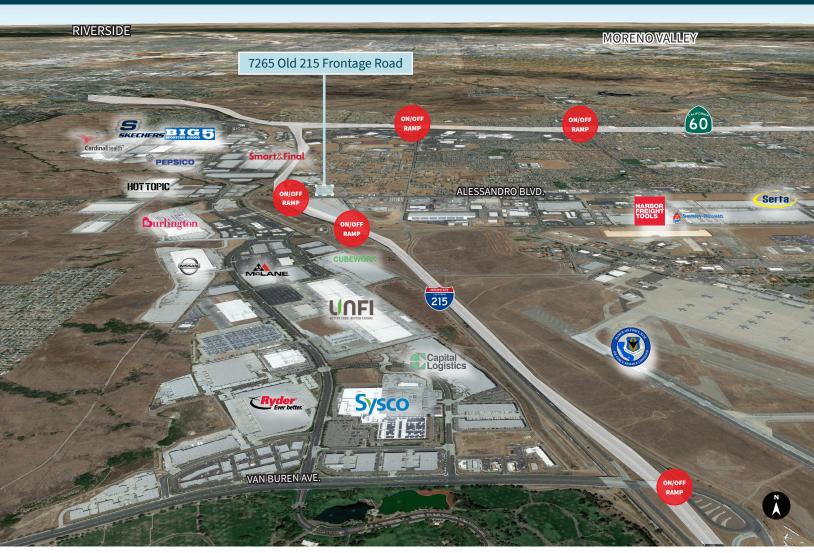

### **LOCATION HIGHLIGHTS**

**0.2 miles** 215 Freeway

**1.7 miles** Highway 60

**11.6 miles** • 10 Freeway

**23.0 miles** • Ontario International Airport

28.0 miles Chino Airport

73.0 miles LAX

**66.0 miles** Port of Long Beach

**70.0 miles** Port of Los Angeles