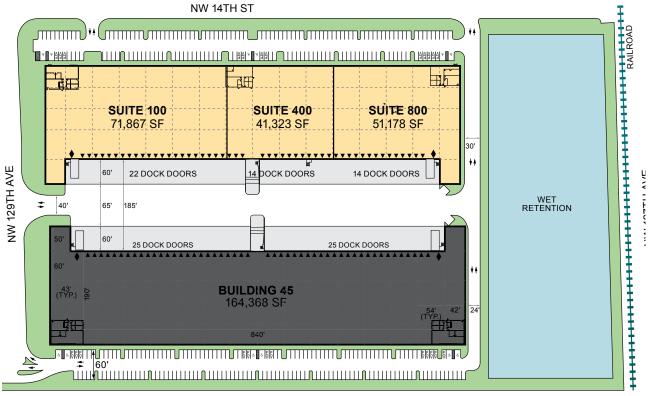

#### **FACILITY**

- From 41,323 SF to 164,368 SF available
- 2,417 SF to 8,707 SF spec offices
- 14 to 50 dock height doors and 2 ramps total
- 36' clear height
- 185' shared truck court
- · 190' building depth
- 165 car parking spaces + 8 EV charging positions
- 54' x 43' typical column spacing
- Surplus ±100 trailer parking, exclusive use by Prologis' tenants within the park
- · Available immediately