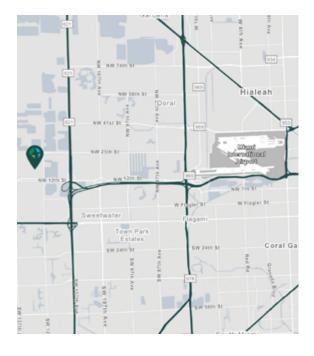

#### **LOCATION**

- Unparalleled connectivity with direct access to 836 (Dolphin Expressway), Florida's Turnpike and 826 (Palmetto Expressway)
- Easy access to Miami International Airport and Port of Miami
- Prime exposure fronting SR 836 (Dolphin Expressway)