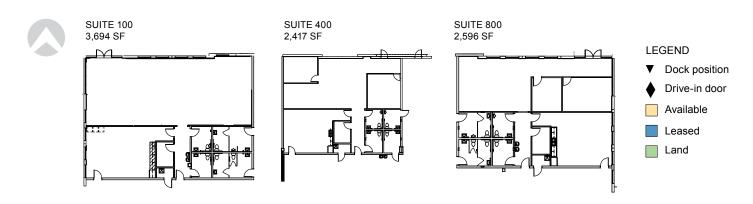

#### **FACILITY**

- From 41,323 SF to 164,368 SF available
- 2,417 SF to 8,707 SF spec offices
- 14 to 50 dock height doors and 2 ramps total
- 36' clear height
- 185' shared truck court
- · 190' building depth
- 165 car parking spaces + 8 EV charging positions
- 54' x 43' typical column spacing
- Surplus ±100 trailer parking, exclusive use by Prologis' tenants within the park
- · Available immediately