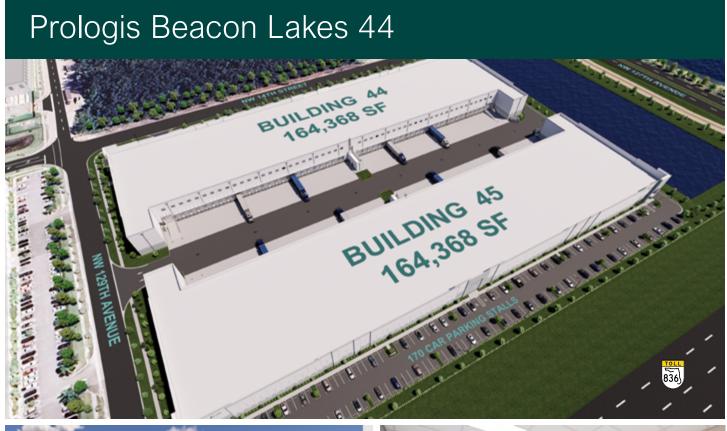

## Prologis Beacon Lakes 44

SR 836 (DOLPHIN EXPRESSWAY)

#### **FACILITY**

- From 41,323 SF to 164,368 SF available
- 2,417 SF to 8,707 SF spec offices
- 14 to 50 dock height doors and 2 ramps total
- 36' clear height
- 185' shared truck court
- · 190' building depth
- 165 car parking spaces + 8 EV charging positions
- 54' x 43' typical column spacing
- Surplus ±100 trailer parking, exclusive use by Prologis' tenants within the park
- · Available immediately

## 41,323 to 164,368 SF

New Construction Industrial Space For Lease

1375 NW 129th Avenue Miami, FL 33182 USA

Scan the QR code for more info!