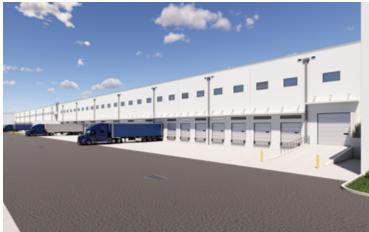

#### **FACILITY**

- From 41,323 SF to 164,368 SF available
- 2,417 SF to 8,707 SF spec offices
- 14 to 50 dock height doors and 2 ramps total
- 36' clear height
- 185' shared truck court
- · 190' building depth
- 165 car parking spaces + 8 EV charging positions
- 54' x 43' typical column spacing
- Surplus ±100 trailer parking, exclusive use by Prologis' tenants within the park
- · Available immediately