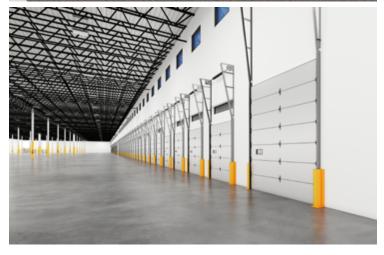

#### **FACILITY**

- From 41,323 SF to 164,368 SF available
- 2,417 SF to 8,707 SF spec offices
- 14 to 50 dock height doors and 2 ramps total
- 36' clear height
- 185' shared truck court
- · 190' building depth
- 165 car parking spaces + 8 EV charging positions
- 54' x 43' typical column spacing
- Surplus ±100 trailer parking, exclusive use by Prologis' tenants within the park
- · Available immediately