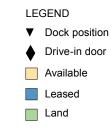

### Prologis Beacon Lakes 44

1375 NW 129th Avenue Miami, FL 33182 USA

Scan the QR code for more info!

#### FACILITY

- End cap unit
- 51,178 SF available
  - 48,582 SF warehouse
  - 2,596 SF office
- 14 dock height doors and 1 ramp
- 36' clear height
- 185' shared truck court
- 190' building depth
- 165 car parking spaces + 8 EV charging positions
- 54' x 43' typical column spacing
- Surplus ±100 trailer parking, exclusive use by Prologis' tenants within the park
  - Available immediately