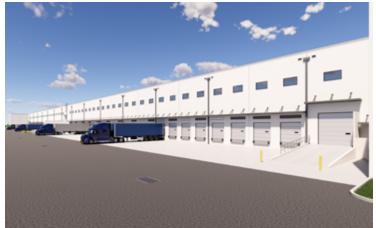

#### FACILITY

- End cap unit
- 51,178 SF available
  - 48,582 SF warehouse
  - 2,596 SF office
- 14 dock height doors and 1 ramp
- 36' clear height
- 185' shared truck court
- 190' building depth
- 165 car parking spaces + 8 EV charging positions
- 54' x 43' typical column spacing
- Surplus ±100 trailer parking, exclusive use by Prologis' tenants within the park
  - Available immediately