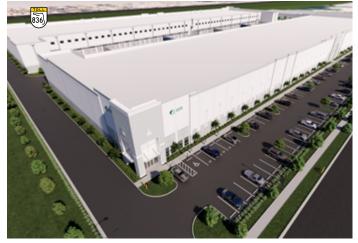

# 51,178 SF End cap unit

New Construction Industrial Space For Lease

### Prologis Beacon Lakes 44

1375 NW 129th Avenue Miami, FL 33182 USA

Scan the QR code for more info!

#### LOCATION

- Unparalleled connectivity with direct access to 836 (Dolphin Expressway), Florida's Turnpike and 826 (Palmetto Expressway)
- Easy access to Miami International Airport and Port of Miami
- Prime exposure fronting SR 836 (Dolphin Expressway)

#### FACILITY

- End cap unit
- 51,178 SF available
  - 48,582 SF warehouse
  - 2,596 SF office
- 14 dock height doors and 1 ramp
- 36' clear height
- 185' shared truck court
- 190' building depth
- 165 car parking spaces + 8 EV charging positions
- 54' x 43' typical column spacing
- Surplus ±100 trailer parking, exclusive use by Prologis' tenants within the park
  - Available immediately