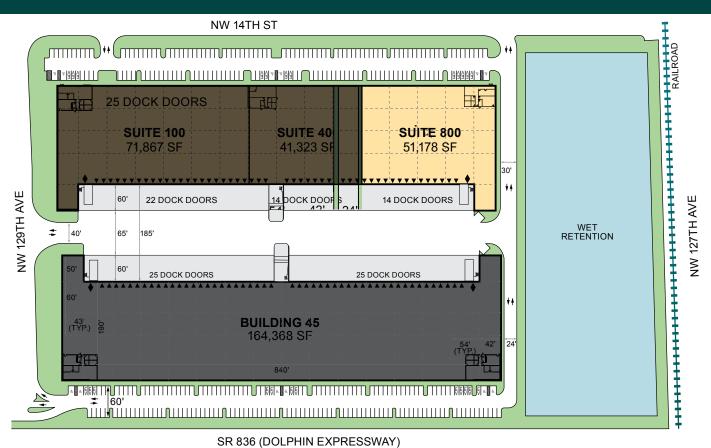

#### FACILITY

- End cap unit
- 51,178 SF available
  - 48,582 SF warehouse
  - 2,596 SF office
- 14 dock height doors and 1 ramp
- 36' clear height
- 185' shared truck court
- 190' building depth
- 165 car parking spaces + 8 EV charging positions
- 54' x 43' typical column spacing
- Surplus ±100 trailer parking, exclusive use by Prologis' tenants within the park
  - Available immediately

## 51,178 SF End cap unit

New Construction Industrial Space For Lease

### Prologis Beacon Lakes 44

SUIT

SUITE 800 OFFICE 2,596 SF

🌒 JLL