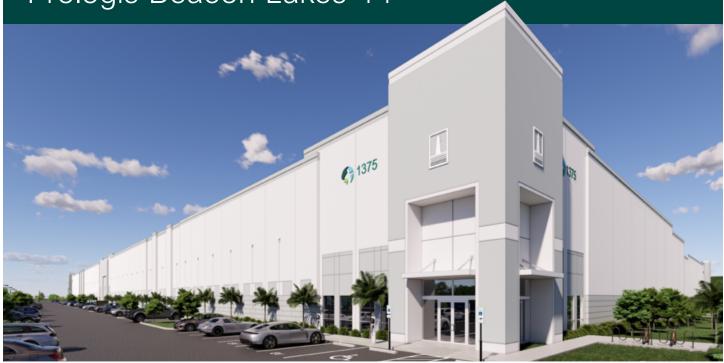

# 51,178 SF End cap unit

New Construction Industrial Space For Lease

### Prologis Beacon Lakes 44

1375 NW 129th Avenue Miami, FL 33182 USA

Scan the QR code for more info!

#### FACILITY

- End cap unit
- 51,178 SF available
  - 48,582 SF warehouse
  - 2,596 SF office
- 14 dock height doors and 1 ramp
- 36' clear height
- 185' shared truck court
- 190' building depth
- 165 car parking spaces + 8 EV charging positions
- 54' x 43' typical column spacing
- Surplus ±100 trailer parking, exclusive use by Prologis' tenants within the park
  - Available immediately