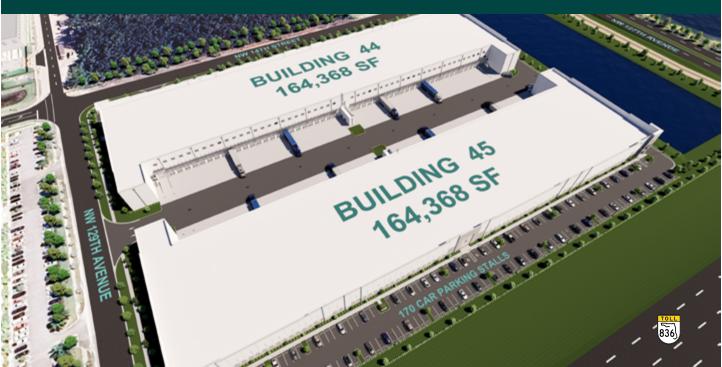

#### FACILITY

- End cap unit
- 51,178 SF available
  - 48,582 SF warehouse
  - 2,596 SF office
- 14 dock height doors and 1 ramp
- 36' clear height
- 185' shared truck court
- 190' building depth
- 165 car parking spaces + 8 EV charging positions
- 54' x 43' typical column spacing
- Surplus ±100 trailer parking, exclusive use by Prologis' tenants within the park
  - Available immediately