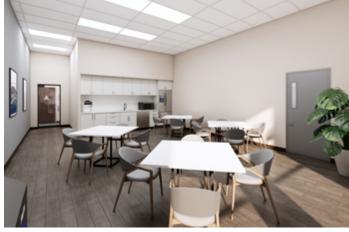

#### FACILITY

- End cap unit
- 51,178 SF available
  - 48,582 SF warehouse
  - 2,596 SF office
- 14 dock height doors and 1 ramp
- 36' clear height
- 185' shared truck court
- 190' building depth
- 165 car parking spaces + 8 EV charging positions
- 54' x 43' typical column spacing
- Surplus ±100 trailer parking, exclusive use by Prologis' tenants within the park
  - Available immediately

### Prologis Beacon Lakes 44

SUIT

SUITE 800 OFFICE 2,596 SF

🌒 JLL