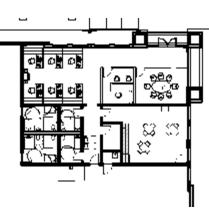

ailer parking, exclusive use by Prologis' tenants within the park
  - Available immediately

#### ADVANTAGES AND AMENITIES

- Excellent amenities within the park. The Shoppes at Beacon Lakes consists of 500,000 s.f. of shopping, dining and entertainment including 5 restaurants, bars, Top Golf, Home Depot, Dicks Sporting Goods and more
- Warehouse neighbors include UPS, Amazon, XPO Logistics, NBC Universal/Telemundo Networks, Goya and Hyundai among many others.
- Prologis Clear Lease® Know your lease expenses and capital cost with greater certainty before your sign

Your single-source service for efficient move-in and operations: prologisessentials.com

## 51,178 SF End cap unit



New Construction Industrial Space For Lease

### Prologis Beacon Lakes 44



SUIT

SUITE 800 OFFICE 2,596 SF





🌒 JLL

#### **Brian Smith**

smith.brian@jll.com ph +1 305 960 8403 cell +1 305 710 2291 200 S. Biscayne Blvd. Suite 4300 Miami, FL 33131 USA

#### Audley Bosch audley.bosch@jll.com ph +1 305 960 8404

cell +1 305 742 8421 200 S. Biscayne Blvd. Suite 4300 Miami, FL 33131 USA

#### Ana Rivera

ana.rivera@jll.com ph +1 305 960 8427 cell +1 305 778 7652 200 S. Biscayne Blvd. Suite 4300 Miami, FL 33131 USA

#### Prologis Barbara Mantecon bmantecon@prologis.com ph +1 954 316 1777 8355 NW 12th Street Miami, FL 33126 USA

No warranty or representation, expressed or implied, is made as to the accuracy of the information contained herein, and same is submitted subject to error and omissions.

# 51,178 SF End cap unit New Construction Industrial Space For Lease



### Prologis Beacon Lakes 44