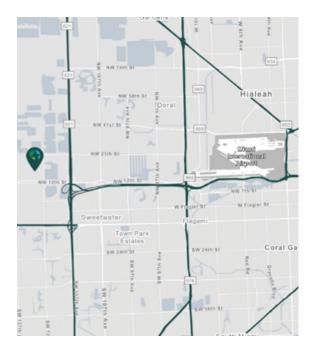

#### LOCATION

- Unparalleled connectivity with direct access to 836 (Dolphin Expressway), Florida's Turnpike and 826 (Palmetto Expressway)
- Easy access to Miami International Airport and Port of Miami
- Prime exposure fronting SR 836 (Dolphin Expressway)