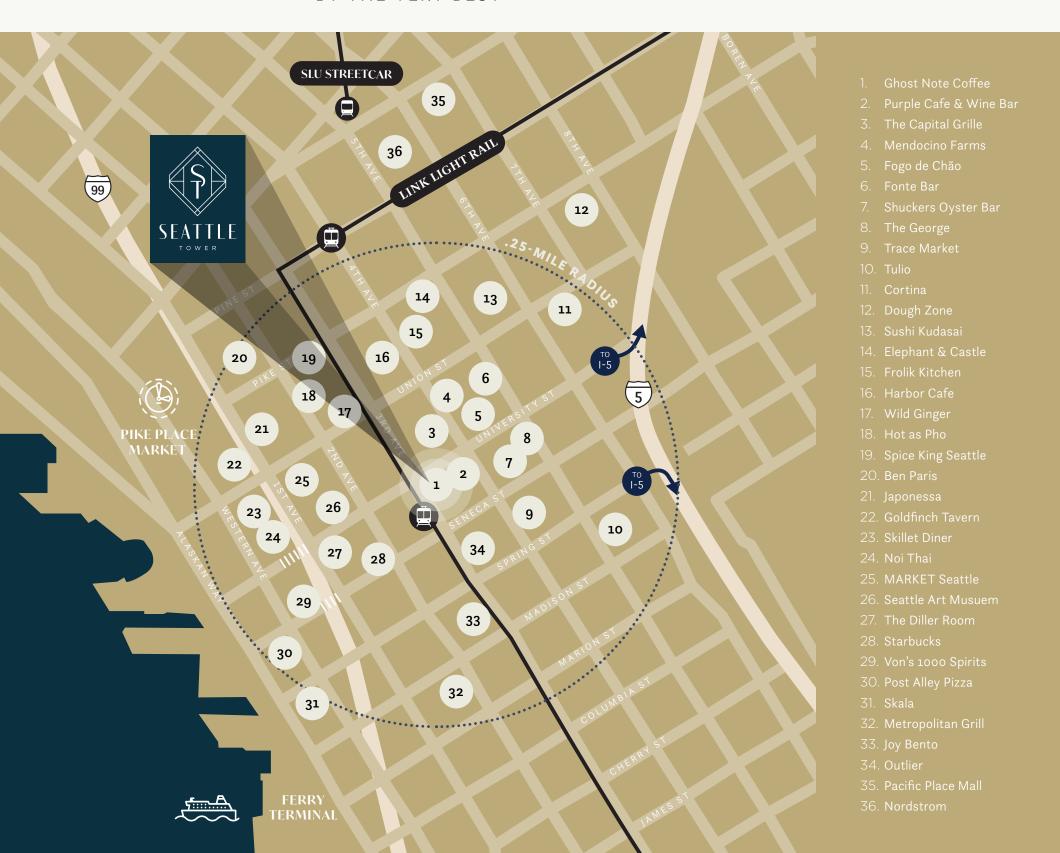

## SURROUNDED

BY THE VERY BEST

# ALL IN THE NEIGHBORHOOD

SAVOR THE EVERYDAY AT SEATTLE TOWER