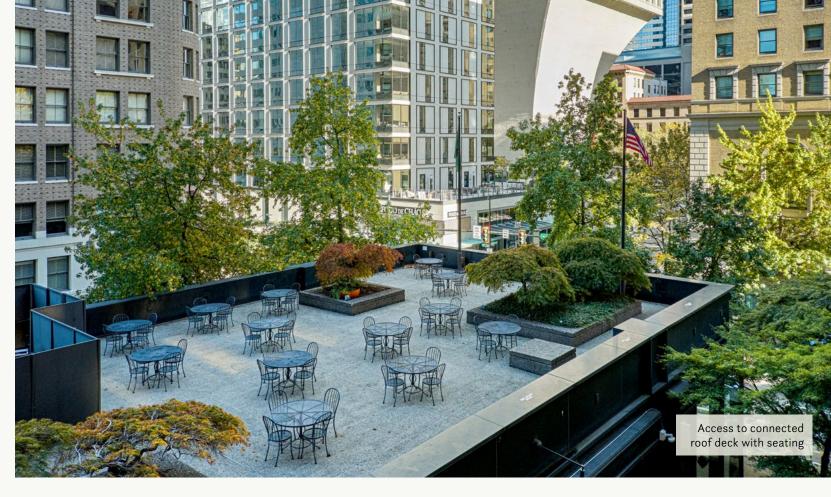

### TENANT AMENITIES

Modern
TENANT
LOUNGE

Multiple
MEETING
ROOMS

GHOST NOTE COFFEE on-site

Bike STORAGE

FITNESS CENTER with showers & lockers