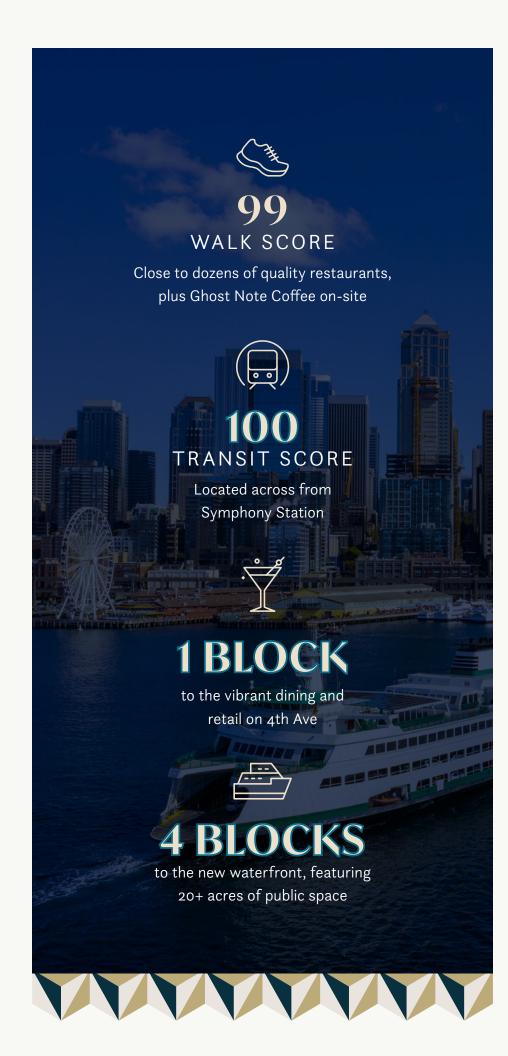

## CHARACTER

WITHOUT COMPROMISE

Seattle Tower, a distinctive Class A high-rise in Seattle's central business district, features a prime location along University Avenue, historic charm, and thoughtfully designed tenant spaces. With easy access to top retail and the new waterfront, plus sweeping Puget Sound and Olympic Mountain views, it provides tenants a premier Seattle office experience.

## SURROUNDED

BY THE VERY BEST

# ALL IN THE NEIGHBORHOOD

SAVOR THE EVERYDAY AT SEATTLE TOWER