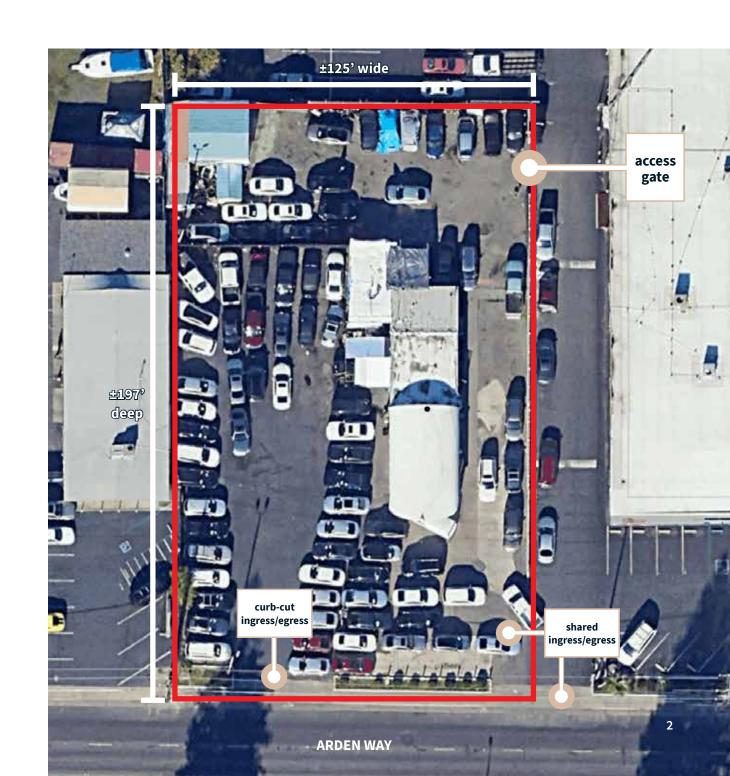

# Property features

• Total building size: ±1,672 SF

• Parcel size: ±0.68 acres

• Zoned: LC, CUP in place for auto sales

• Street frontage on Arden Way: ±125'

• Monument sign on Arden Way

- Can accommodate two separate sales lots/businesses
- Located within ±1 mile of:
  - Niello Volkswagen
  - Niello Mini
  - Niello BMW
  - Tesla
  - Downtown Ford (Howe Avenue location)
  - Epic Chevrolet
  - Lexus of Sacramento
  - Envision Mercedez-Benz

# Location Maps

MAPS NOT TO SCALE