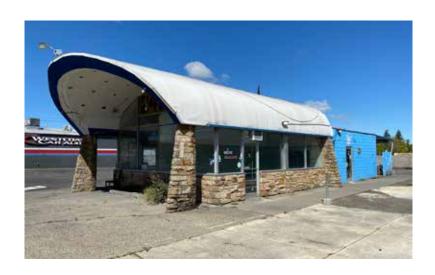

Auto sales lot

Lease Rate: \$12,000 per month Gross

2425 Arden Way

Sacramento, CA 95825



Mike Luca, SIOR Senior Managing Director RE Lic. 01447904 **Dominic Smith** Senior Associate RE Lic. 02106714 **RJ Jimenez** Associate RE Lic. 02248675





# Property features

• Total building size: ±1,672 SF

• Parcel size: ±0.68 acres

• Zoned: LC, CUP in place for auto sales

• Street frontage on Arden Way: ±125'

• Monument sign on Arden Way

- Can accommodate two separate sales lots/businesses
- Located within ±1 mile of:
  - Niello Volkswagen
  - Niello Mini
  - Niello BMW
  - Tesla
  - Downtown Ford (Howe Avenue location)
  - Epic Chevrolet
  - Lexus of Sacramento
  - Envision Mercedez-Benz



## Photos









# Location Maps





MAPS NOT TO SCALE

# For sale

### Auto sales lot

2425 Arden Way Sacramento, CA 95825



#### **JLL Sacramento Industrial Team**

Mike Luca, SIOR

Senior Managing Director

Mike.Luca@jll.com

+1 916 2014 0466

Lic. 01447904

**Dominic Smith** 

Senior Associate

Dominic.Smith@jll.com

+1 916 995 9396

Lic. 02106714

**RJ Jimenez** 

Associate

RJ.Jimenez@jll.com

+1 940 597 9341

RE Lic. 02248675

Jones Lang LaSalle Brokerage, Inc. CA Real Estate License #01856260

Although information has been obtained from sources deemed reliable, JLL does not make any guarantees, warranties or representations, express or implied, as to the completeness or accuracy as to the information contained herein. Any projections, opinions, assumptions or estimates used are for exampl