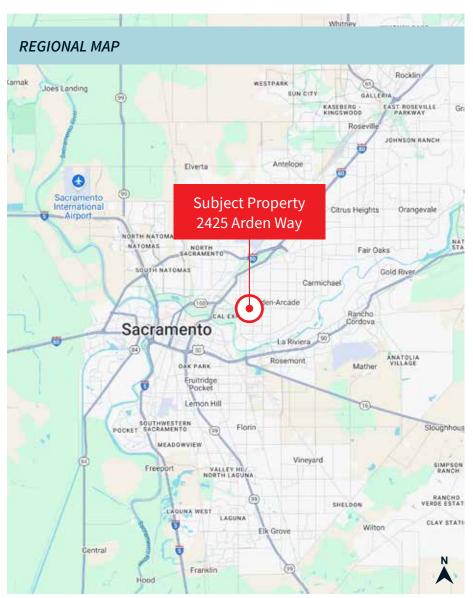

# Location Maps

MAPS NOT TO SCALE

### Auto sales lot

2425 Arden Way Sacramento, CA 95825