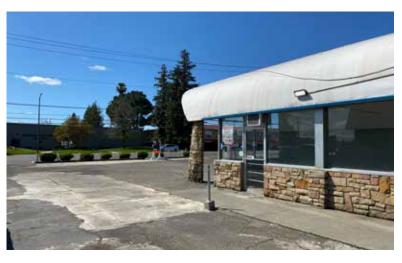

Auto sales lot

Lease Rate: \$12,000 per month Gross

2425 Arden Way

Sacramento, CA 95825



Mike Luca, SIOR Senior Managing Director RE Lic. 01447904 **Dominic Smith** Senior Associate RE Lic. 02106714 **RJ Jimenez** Associate RE Lic. 02248675





# Property features

• Total building size: ±1,672 SF

• Parcel size: ±0.68 acres

• Zoned: LC, CUP in place for auto sales

• Street frontage on Arden Way: ±125'

• Monument sign on Arden Way

- Can accommodate two separate sales lots/businesses
- Located within ±1 mile of:
  - Niello Volkswagen
  - Niello Mini
  - Niello BMW
  - Tesla
  - Downtown Ford (Howe Avenue location)
  - Epic Chevrolet
  - Lexus of Sacramento
  - Envision Mercedez-Benz



## Photos









# Location Maps





MAPS NOT TO SCALE

# For sale

### Auto sales lot

2425 Arden Way Sacramento, CA 95825



#### **JLL Sacramento Industrial Team**

Mike Luca, SIOR

Senior Managing Director

Mike.Luca@jll.com

+1 916 2014 0466

Lic. 01447904

**Dominic Smith** 

Senior Associate

Dominic.Smith@jll.com

+1 916 995 9396

Lic. 02106714

**RJ Jimenez** 

Associate

RJ.Jimenez@jll.com

+1 940 597 9341

RE Lic. 02248675

Jones Lang LaSalle Brokerage, Inc. CA Real Estate License #01856260

Although information has been obtained from sources deemed reliable, JLL does not make any guarantees, warranties or representations, express or implied, as to the completeness or accuracy as to the information contained herein. Any projections, opinions, assumptions or estimates used are for example