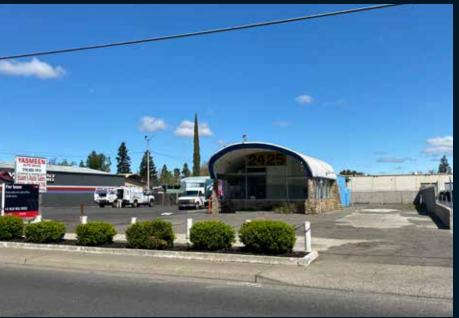

Auto sales lot

Lease Rate: \$12,000 per month Gross

2425 Arden Way

Sacramento, CA 95825

Mike Luca, SIOR Senior Managing Director RE Lic. 01447904 **Dominic Smith** Senior Associate RE Lic. 02106714 **RJ Jimenez** Associate RE Lic. 02248675

# Property features

• Total building size: ±1,672 SF

• Parcel size: ±0.68 acres

• Zoned: LC, CUP in place for auto sales

• Street frontage on Arden Way: ±125'

• Monument sign on Arden Way

- Can accommodate two separate sales lots/businesses
- Located within ±1 mile of:
  - Niello Volkswagen
  - Niello Mini
  - Niello BMW
  - Tesla
  - Downtown Ford (Howe Avenue location)
  - Epic Chevrolet
  - Lexus of Sacramento
  - Envision Mercedez-Benz