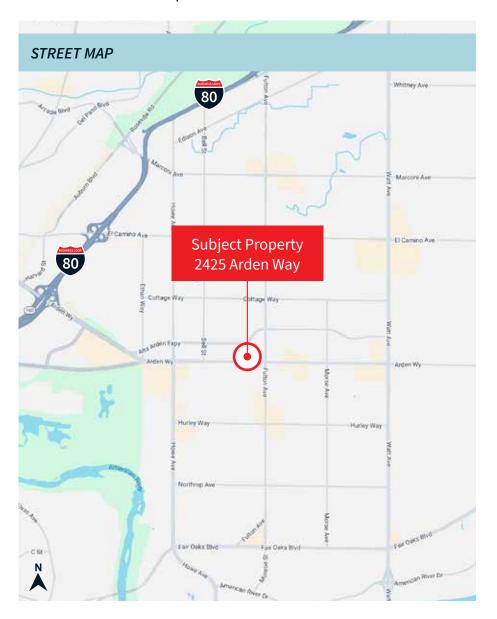

# Location Maps

MAPS NOT TO SCALE

### Auto sales lot

2425 Arden Way Sacramento, CA 95825