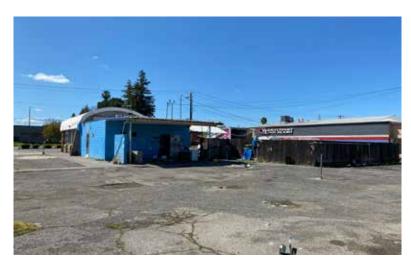

## Photos

# Property features

• Total building size: ±1,672 SF

• Parcel size: ±0.68 acres

• Zoned: LC, CUP in place for auto sales

• Street frontage on Arden Way: ±125'

• Monument sign on Arden Way

- Can accommodate two separate sales lots/businesses
- Located within ±1 mile of:
  - Niello Volkswagen
  - Niello Mini
  - Niello BMW
  - Tesla
  - Downtown Ford (Howe Avenue location)
  - Epic Chevrolet
  - Lexus of Sacramento
  - Envision Mercedez-Benz