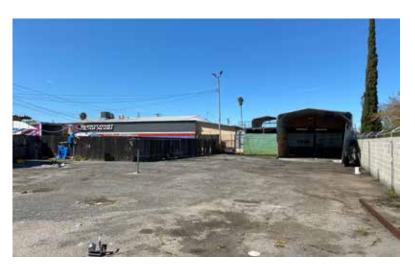

## Photos

# Property features

• Total building size: ±1,672 SF

• Parcel size: ±0.68 acres

• Zoned: LC, CUP in place for auto sales

• Street frontage on Arden Way: ±125'

• Monument sign on Arden Way

- Can accommodate two separate sales lots/businesses
- Located within ±1 mile of:
  - Niello Volkswagen
  - Niello Mini
  - Niello BMW
  - Tesla
  - Downtown Ford (Howe Avenue location)
  - Epic Chevrolet
  - Lexus of Sacramento
  - Envision Mercedez-Benz