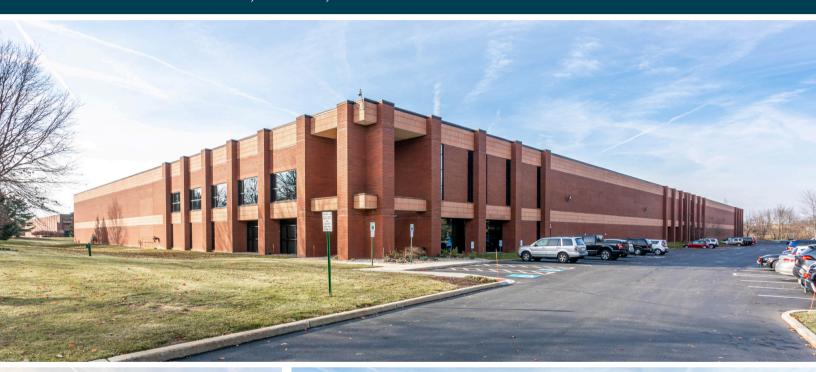

# Available for sublease

+/- 165,458 SF Industrial Space Available

17 S Middlesex Avenue, Monroe, NJ

### **Property highlights**

- +/- 205,187 SF total building on 13.22 acres
- +/- 165,458 SF available
- +/- 20,836 SF offices
- 14 loading docks with levelers
- 1 drive-in door
- 30' clear ceiling height
- 40' x 40' column spacing

- 2,000 amp, heavy electric service
- Gas heat
- 135' truck court
- 208 car parking spaces
- Wet sprinkler system
- Located at the Exit 8A of NJTurnpike. Close proximity to Routes 1 and 130, I-195 and I-287