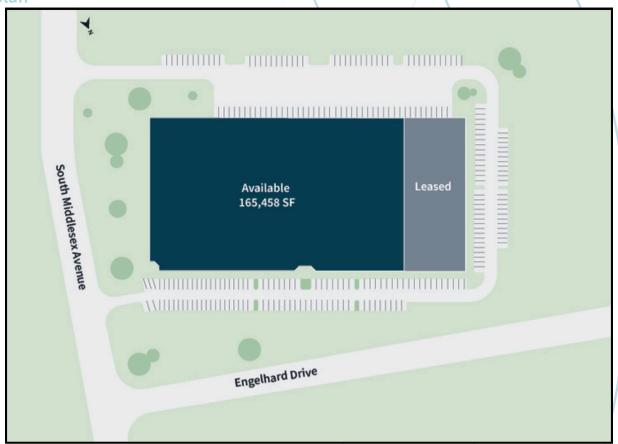

# Available for sublease

+/- 165,458 SF Industrial Space Available

17 S Middlesex Avenue, Monroe, NJ







### **Property highlights**

- +/- 205,187 SF total building on 13.22 acres
- +/- 165,458 SF available
- +/- 20,836 SF offices
- 14 loading docks with levelers
- 1 drive-in door
- 30' clear ceiling height
- 40' x 40' column spacing

- 2,000 amp, heavy electric service
- Gas heat
- 135' truck court
- 208 car parking spaces
- Wet sprinkler system
- Located at the Exit 8A of NJTurnpike. Close proximity to Routes 1 and 130, I-195 and I-287

## 17 S Middlesex Avenue, Monroe, NJ

Site plan



#### **Location map**



#### **Gary Politi**

Executive Managing Director gary.politi@jll.com +1 908 391 9059

#### Seth Geldzahler

Senior Managing Director seth.geldzahler@jll.com +1 201 404 5418