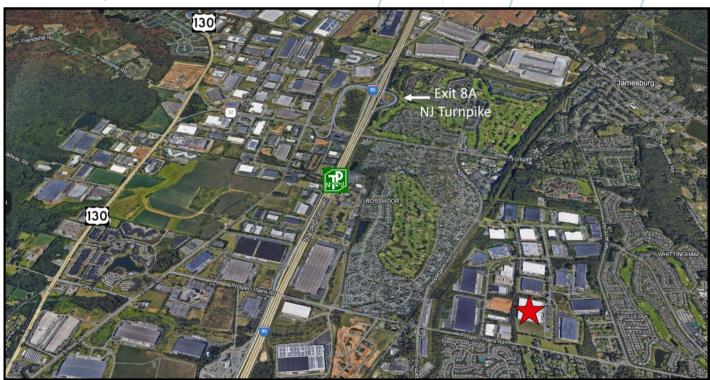

- 2,000 amp, heavy electric service
- Gas heat
- 135' truck court
- 208 car parking spaces
- Wet sprinkler system
- Located at the Exit 8A of NJTurnpike. Close proximity to Routes 1 and 130, I-195 and I-287

#### **Location map**