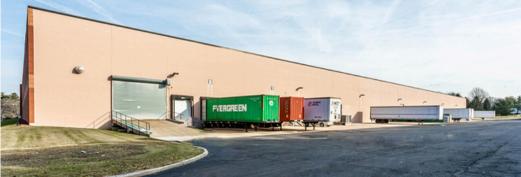

### **Property highlights**

- +/- 205,187 SF total building on 13.22 acres
- +/- 165,458 SF available
- +/- 20,836 SF offices
- 14 loading docks with levelers
- 1 drive-in door
- 30' clear ceiling height
- 40' x 40' column spacing