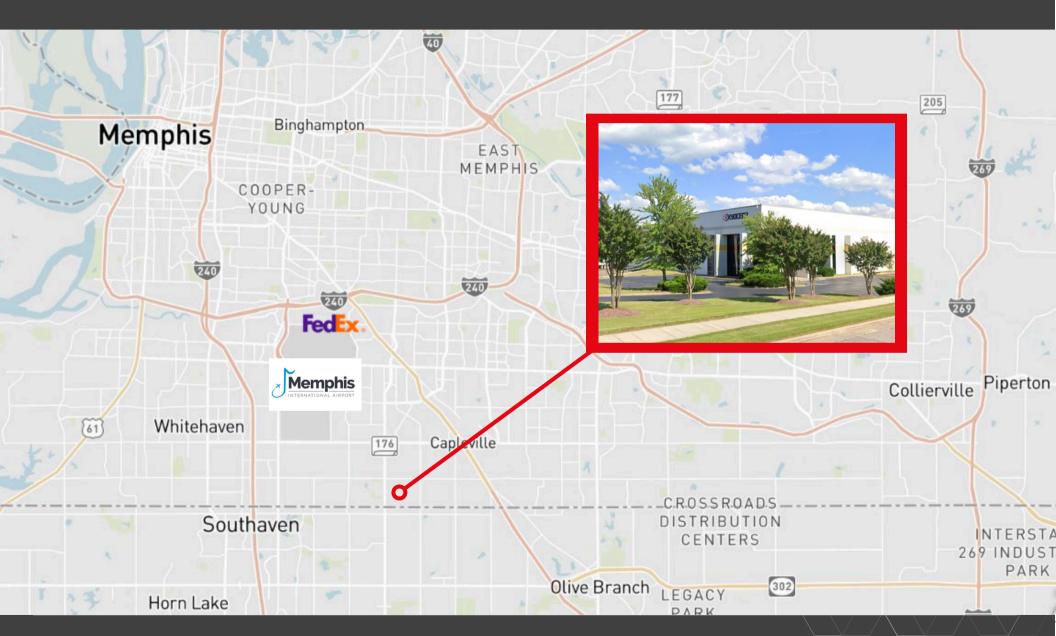

### **DRIVING DISTANCE**

| US HWY 78                | 3.4 MILES |
|--------------------------|-----------|
| I-55                     | 4.0 MILES |
| BNSF                     | 5.2 MILES |
| FEDEX WORLD<br>HUB       | 6.6 MILES |
| UPS REGIONAL<br>HUB      | 7.4 MILES |
| MEMPHIS INT'L<br>AIRPORT | 6.8 MILES |