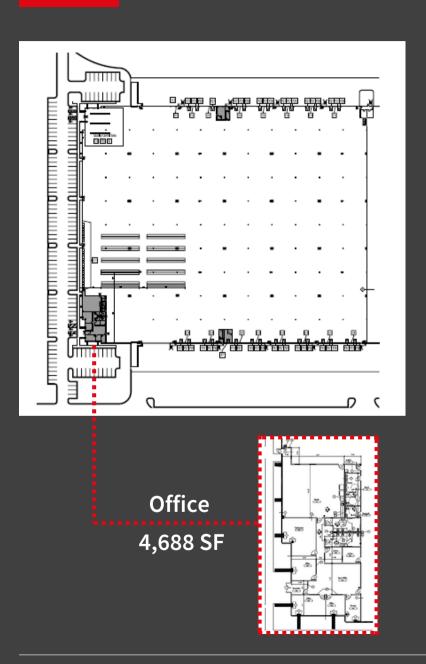

### Property specifications

- Southeast Submarket
- Class A
- 4,688 SF Office
- 32' clear height
- 28 exterior docks
- 2 drive-in doors
- Building Size: 850,000 SF

## **PROPERTY SPECIFICATIONS**

| BUILDING SIZE | 850,000 SF |
|---------------|------------|
| OFFICE SF     | 4,688 SF   |
| CLEAR HEIGHT  | 32'        |
| DOCK DOORS    | 28         |
| DRIVE-INS     | 2          |
| SPRINKLER     | ESFR       |