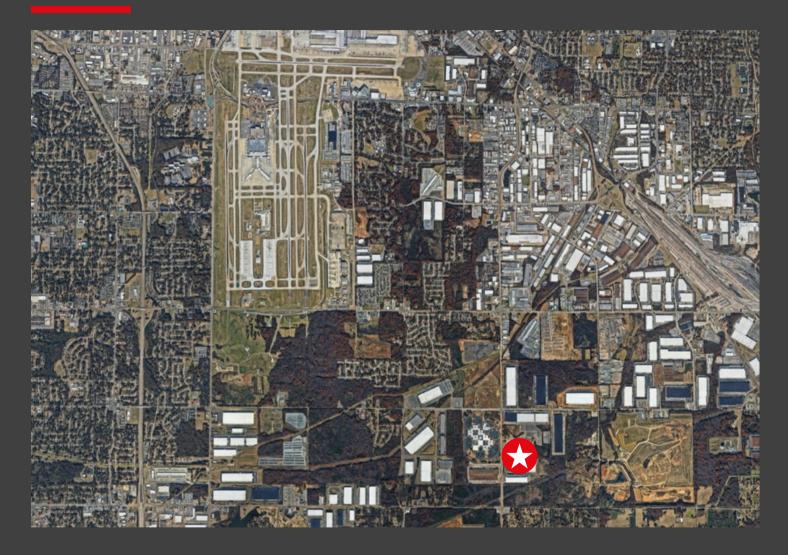

### **DRIVING DISTANCE**

| US HWY 78                | 3.4 MILES |
|--------------------------|-----------|
| I-55                     | 4.0 MILES |
| BNSF                     | 5.2 MILES |
| FEDEX WORLD<br>HUB       | 6.6 MILES |
| UPS REGIONAL<br>HUB      | 7.4 MILES |
| MEMPHIS INT'L<br>AIRPORT | 6.8 MILES |