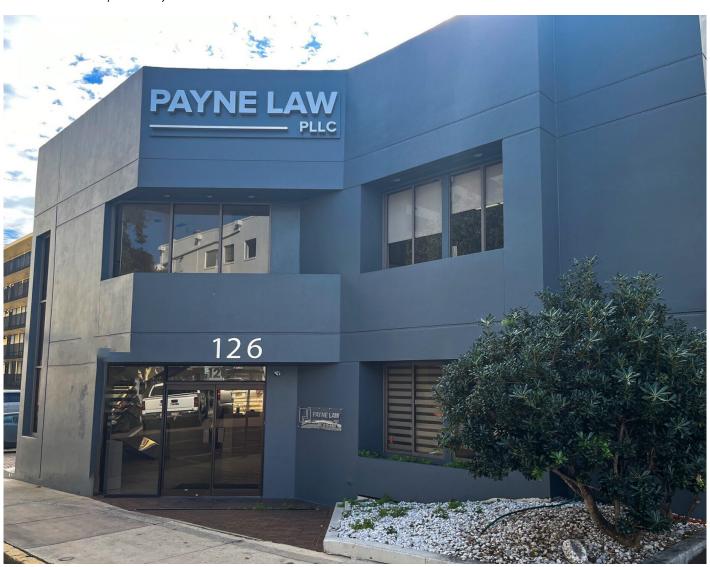

# For Sublease

126 E Jefferson St | Orlando FL Free-standing, two story building

5,821 ± RSF Available

©2025 Jones Lang LaSalle Brokerage, Inc. All rights reserved.

©2025 Jones Lang LaSalle Brokerage, Inc. All rights reserved.

Entire building available ± 5,821 RSF

Half block from Lake Eola/Eola Park and walking distance to banking, coffee, food, and grocery

The building is conveniently situated in the heart of Downtown Orlando

Space includes grand staircase, atrium, reception, conference room, private offices, and workstations

Newly renovated with functional floor plan ideal for professional office uses

Sublease rate: \$25.00/SF MG