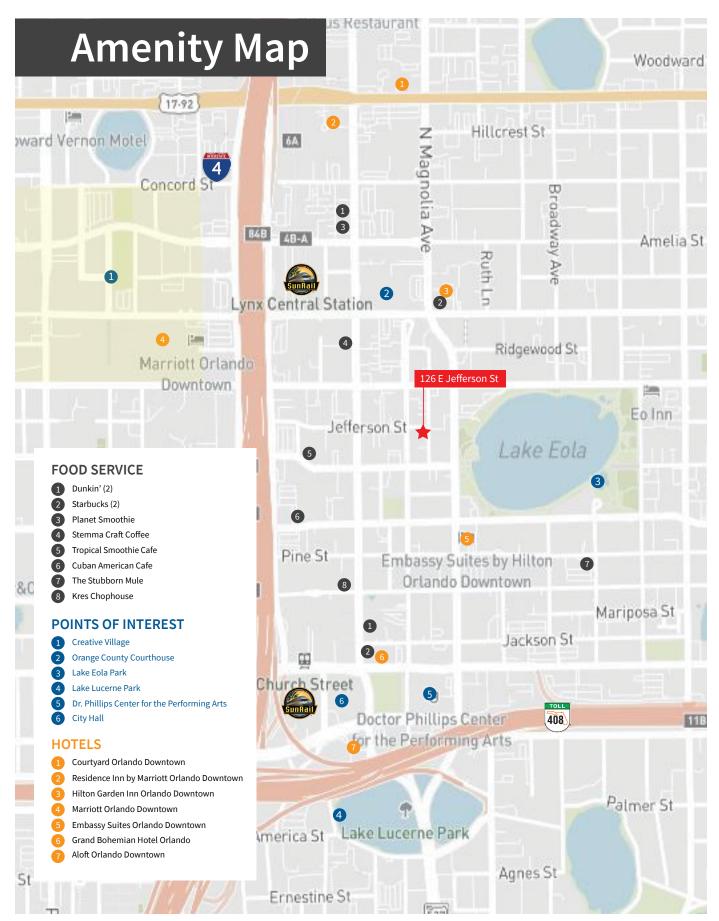

Entire building available ± 5,821 RSF

Half block from Lake Eola/Eola Park and walking distance to banking, coffee, food, and grocery

The building is conveniently situated in the heart of Downtown Orlando