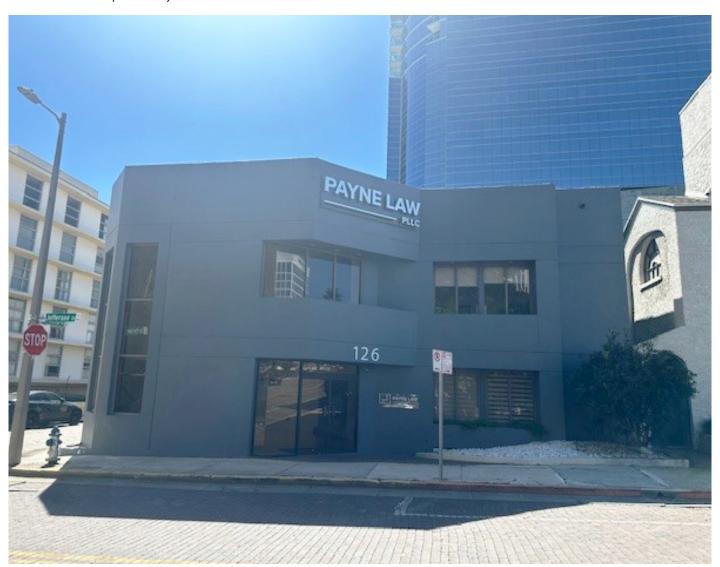

# For Sublease

126 E Jefferson St | Orlando FL Free-standing, two story building

5,821 ± RSF Available

©2025 Jones Lang LaSalle Brokerage, Inc. All rights reserved.

©2025 Jones Lang LaSalle Brokerage, Inc. All rights reserved.

Entire building available ± 5,821 RSF

Half block from Lake Eola/Eola Park and walking distance to banking, coffee, food, and grocery

The building is conveniently situated in the heart of Downtown Orlando