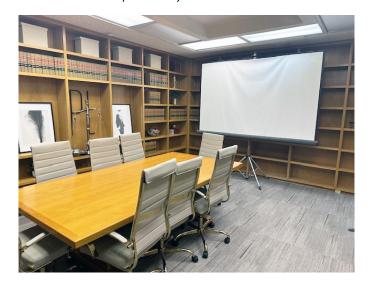

Space includes grand staircase, atrium, reception, conference room, private offices, and workstations

Newly renovated with functional floor plan ideal for professional office uses

Sublease rate: \$25.00/SF MG