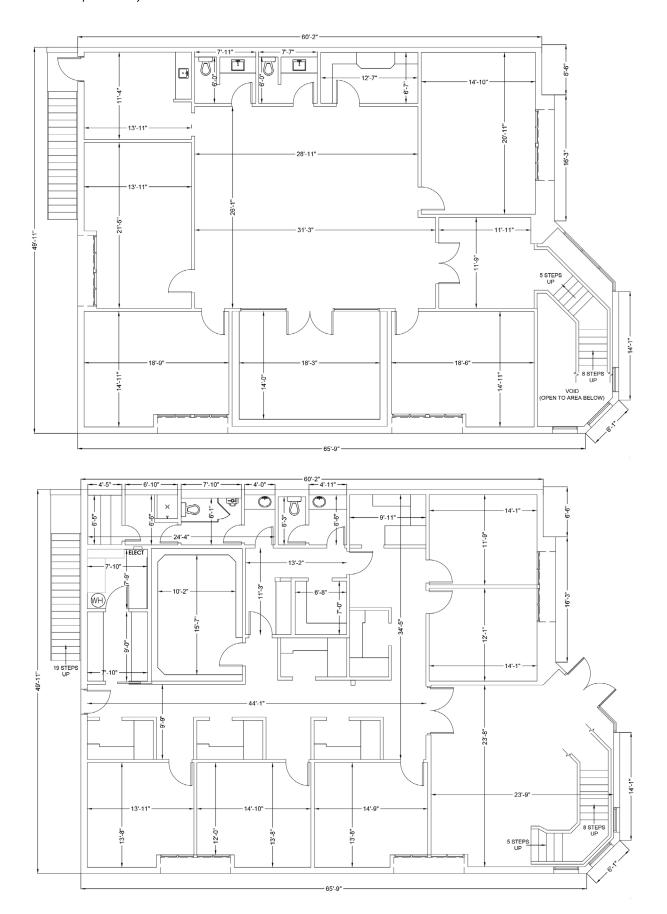

Space includes grand staircase, atrium, reception, conference room, private offices, and workstations

Newly renovated with functional floor plan ideal for professional office uses

Sublease rate: \$25.00/SF MG