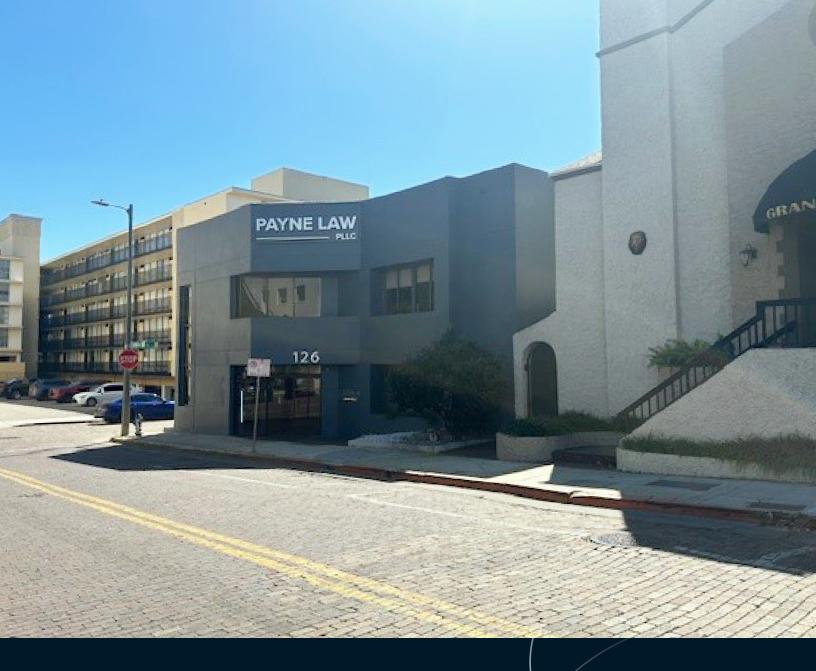

# For Sublease

126 E Jefferson St | Orlando FL Free-standing, two story building

5,821 ± RSF Available

©2025 Jones Lang LaSalle Brokerage, Inc. All rights reserved.

©2025 Jones Lang LaSalle Brokerage, Inc. All rights reserved.

Entire building available ± 5,821 RSF

Half block from Lake Eola/Eola Park and walking distance to banking, coffee, food, and grocery

The building is conveniently situated in the heart of Downtown Orlando