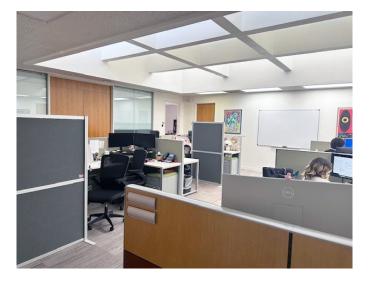

Space includes grand staircase, atrium, reception, conference room, private offices, and workstations

Newly renovated with functional floor plan ideal for professional office uses

Sublease rate: \$25.00/SF MG