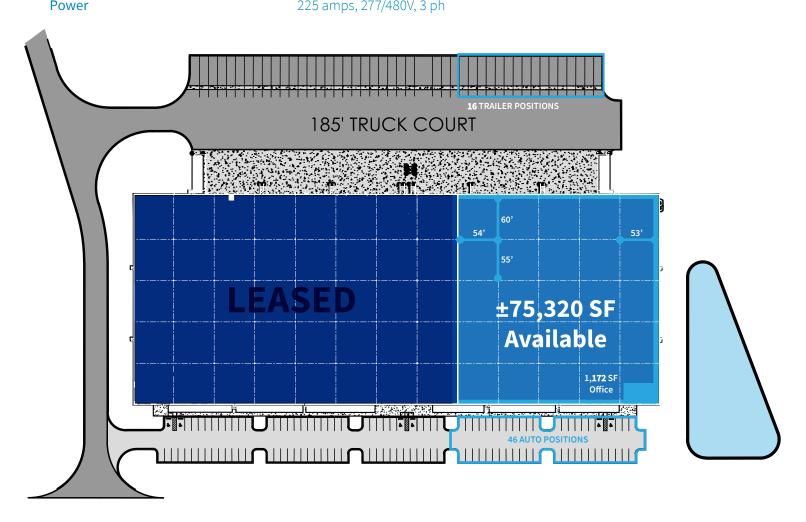

## Property Overview & Specifications

| Availble Size    | ±75,320 SF                                      |
|------------------|-------------------------------------------------|
| Office SF        | ±1,172 SF                                       |
| Clear Height     | 32'                                             |
| Dock High Doors  | 12 with pit levelers, shelters, locks, & lights |
| Drive in Doors   | 1 (12' × 14')                                   |
| Building Depth   | 280'                                            |
| Column Spacing   | 54' x 55' (60' speed bays)   55' x 53' End Bay  |
| Bay Size         | ±15,120 SF                                      |
| Floors           | 6" Slab (4,000 PSI)                             |
| Lighting         | Motion Sensor LED 25' FC                        |
| Sprinkler System | ESFR                                            |
| Truck Court      | 185'                                            |
| Auto Parking     | 46 positions                                    |
| Trailer Parking  | 16 trailer positions                            |
| HVLS Fans        | 2                                               |
| Interior Walls   | Painted White                                   |
| Power            | 225 amns 277/480V 3 nh                          |