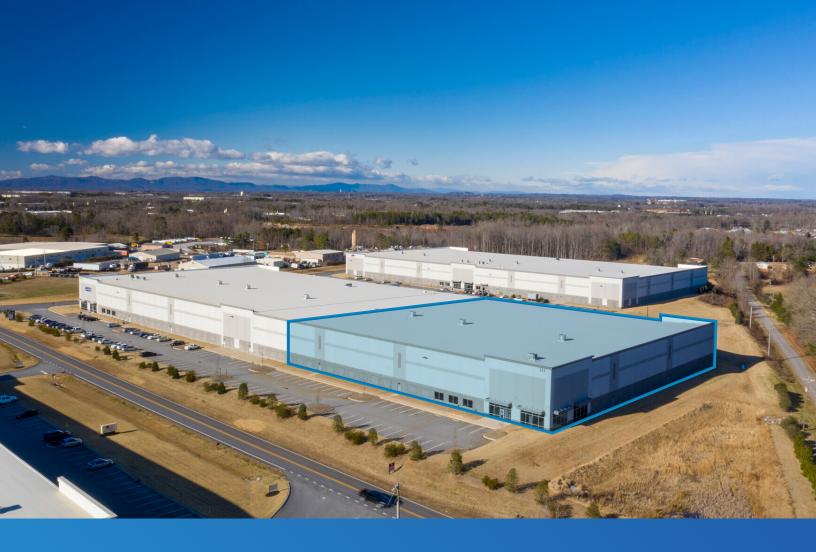

## **Apple Valley Industrial Park**

±75,320 SF 233 Apple Valley Rd | Duncan, SC

Owned & Managed by: