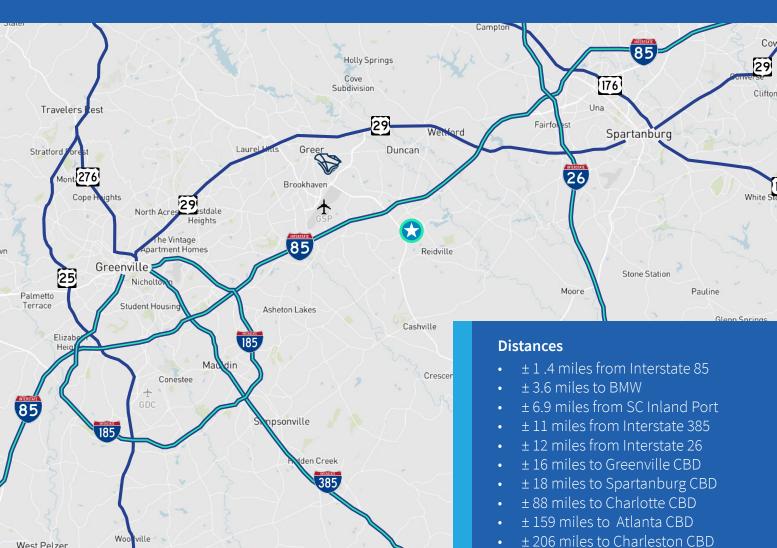

## Interstate Access & Surrounding Area

- > Excellent access to I-85
- Convenient access to the Upstate Airport;GSP (Greenville-Spartanburg)
- > Located near numerous amenities

Close proximity to Inland Port the industrial hub of GVL-SPT

Meets BMW's "Just-in-time, just-in-sequence" requiremen

West Pelzer

**Chad Stepp** +1 864 641 8536 chad.stepp@jll.com

Perry Major +1 864 567 7739 perry.major@jll.com

176