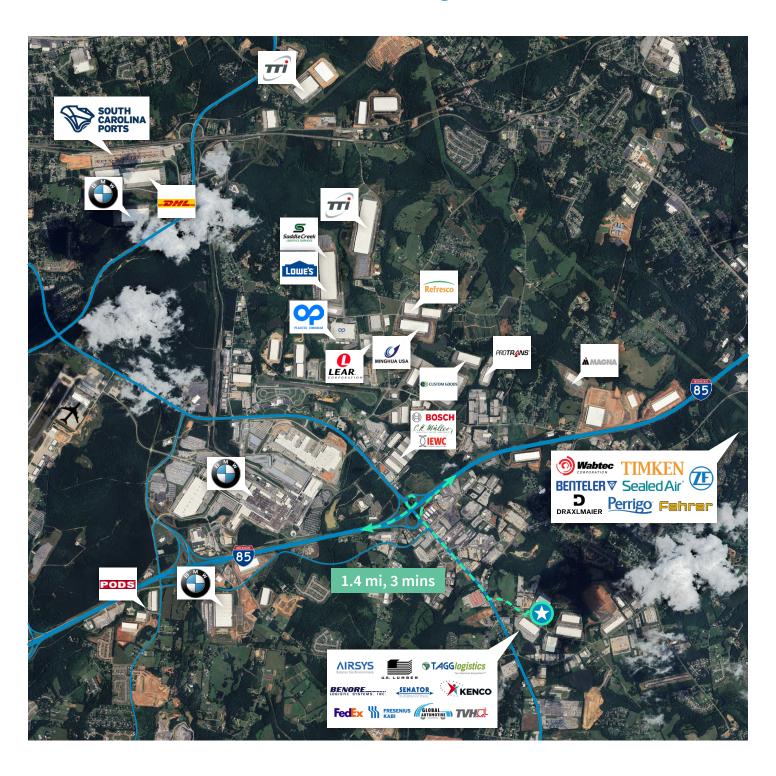

## Interstate Access & Surrounding Area

- > Excellent access to I-85
- Convenient access to the Upstate Airport;GSP (Greenville-Spartanburg)
- > Located near numerous amenities

Close proximity to Inland Port the industrial hub of GVL-SPT

Meets BMW's "Just-in-time, just-in-sequence" requiremen

West Pelzer

**Chad Stepp** +1 864 641 8536 chad.stepp@jll.com

Perry Major +1 864 567 7739 perry.major@jll.com

176