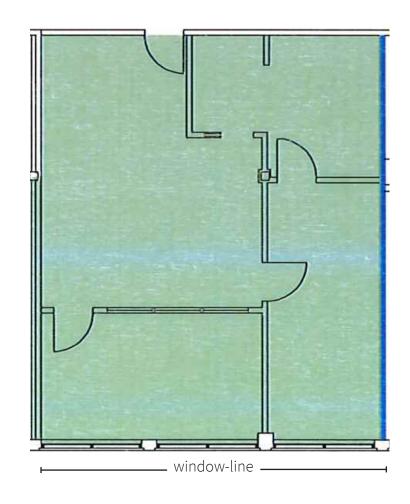

## Suite 203 | 1,069 rsf

- Available now
- 2 window offices
- Open area
- Storage room
- 2 parking stalls available (\$100/month)

Base rent: \$4.50/SF +Electricity