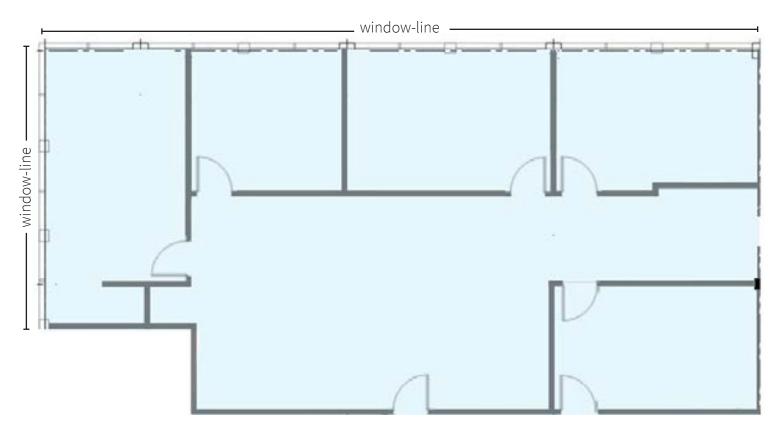

## Suite 100 | 2,777 rsf

- Available now
- 2nd floor space over parking garage
- Floor to ceiling glass

Base rent: \$4.50/SF +Electricity