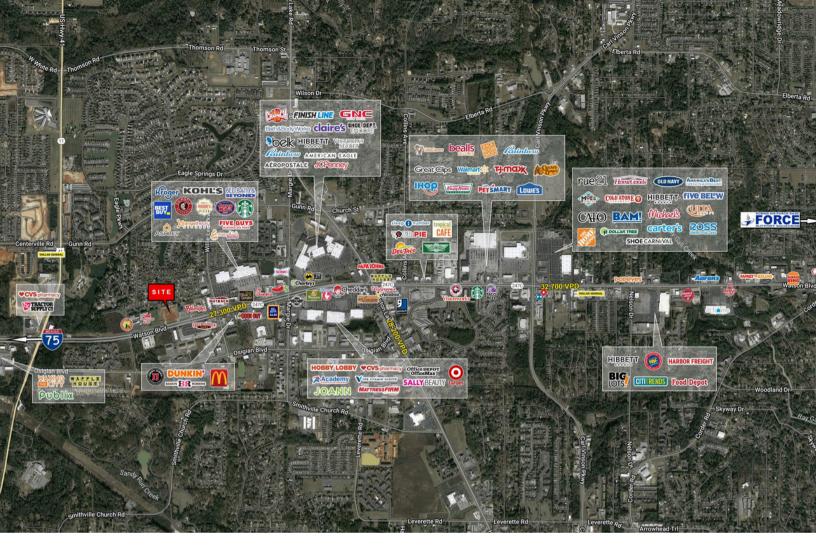

## 0.76 Acres Available in Warner Robins, GA

- Located along the primary retail corridor of Warner Robins at Watson Boulevard in US Highway 41.
- Benefits from nearby residential growth in proximity to Robins Air Force Base - 25,500 employees.
- Near Houston Healthcare serving over 300,000 patients annually with over 2,500 doctors, physicians and staff within 5 miles of the site.
- Incredible exposure with traffic counts of 27,300 vehicles per day on Watson Boulevard.
- Warner Robins is the ninth-largest city in Georgia with 7% growth in population expected over the next 5 years.

## 4040 Watson Blvd.

Warner Robins, GA 31093

Sherri Wilson +1 404 995 2274 Sherri.Wilson@jll.com