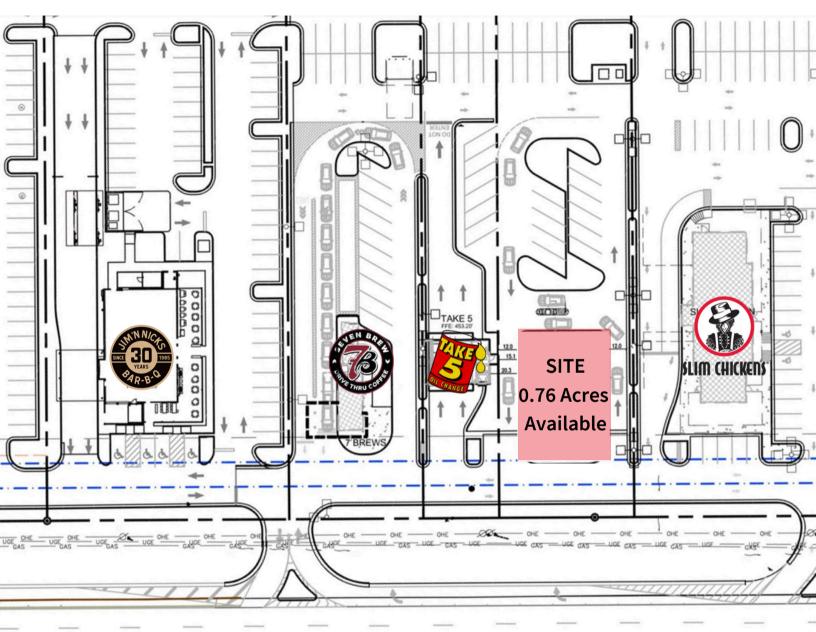

## Site Plan

GA. STATE ROUTE 247 CONNECTOR (WATSON BLVD)

| Demographics                  | 1 Mile   | 5 Mile   | 10 Mile  |
|-------------------------------|----------|----------|----------|
| Population 2024               | 6,255    | 108,007  | 186,643  |
| Daytime Population 2024       | 7,846    | 85,925   | 182,523  |
| Households 2024               | 2,773    | 42,819   | 71,979   |
| Average Household Income 2024 | \$84,912 | \$92,913 | \$97,908 |