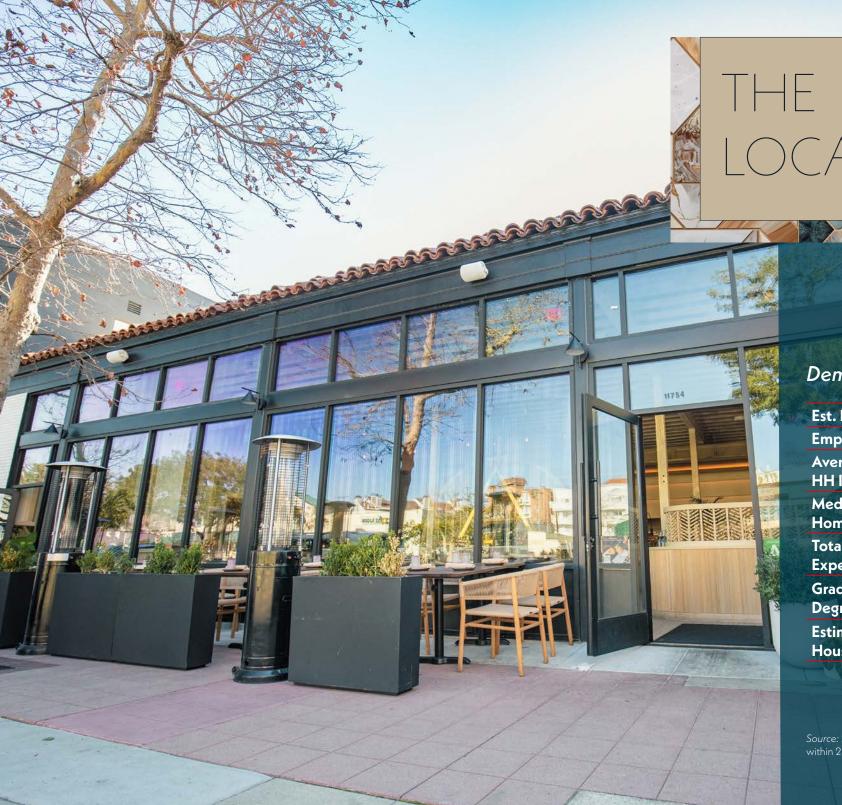

## Demographics

Est. Pop 143,448 Employees Pop 144,067 Average \$201,973 HH Income Median \$1.68 M Home Value Total HH \$7.52B Expenditure Graduate 32.8% Degree Estimated 58,969 Households

Source: Sites USA, generated for demos within 2 radius miles

#### Market Overview

Brentwood is a quiet, affluent neighborhood on the Westside, located between Westwood and Santa Monica. Tree-lined streets with well-tended homes in a range of architectural styles stretch up into the hills. The main artery, San Vicente Boulevard, features classy Italian eateries and warm cafes, plus the historic Brentwood County Mart, a family-friendly retail hub. San Vicente Blvd. enjoys a busy pedestrian scene with a walk score of 91. The striking Getty Center museum boasts a world-class art collection and expansive city views.