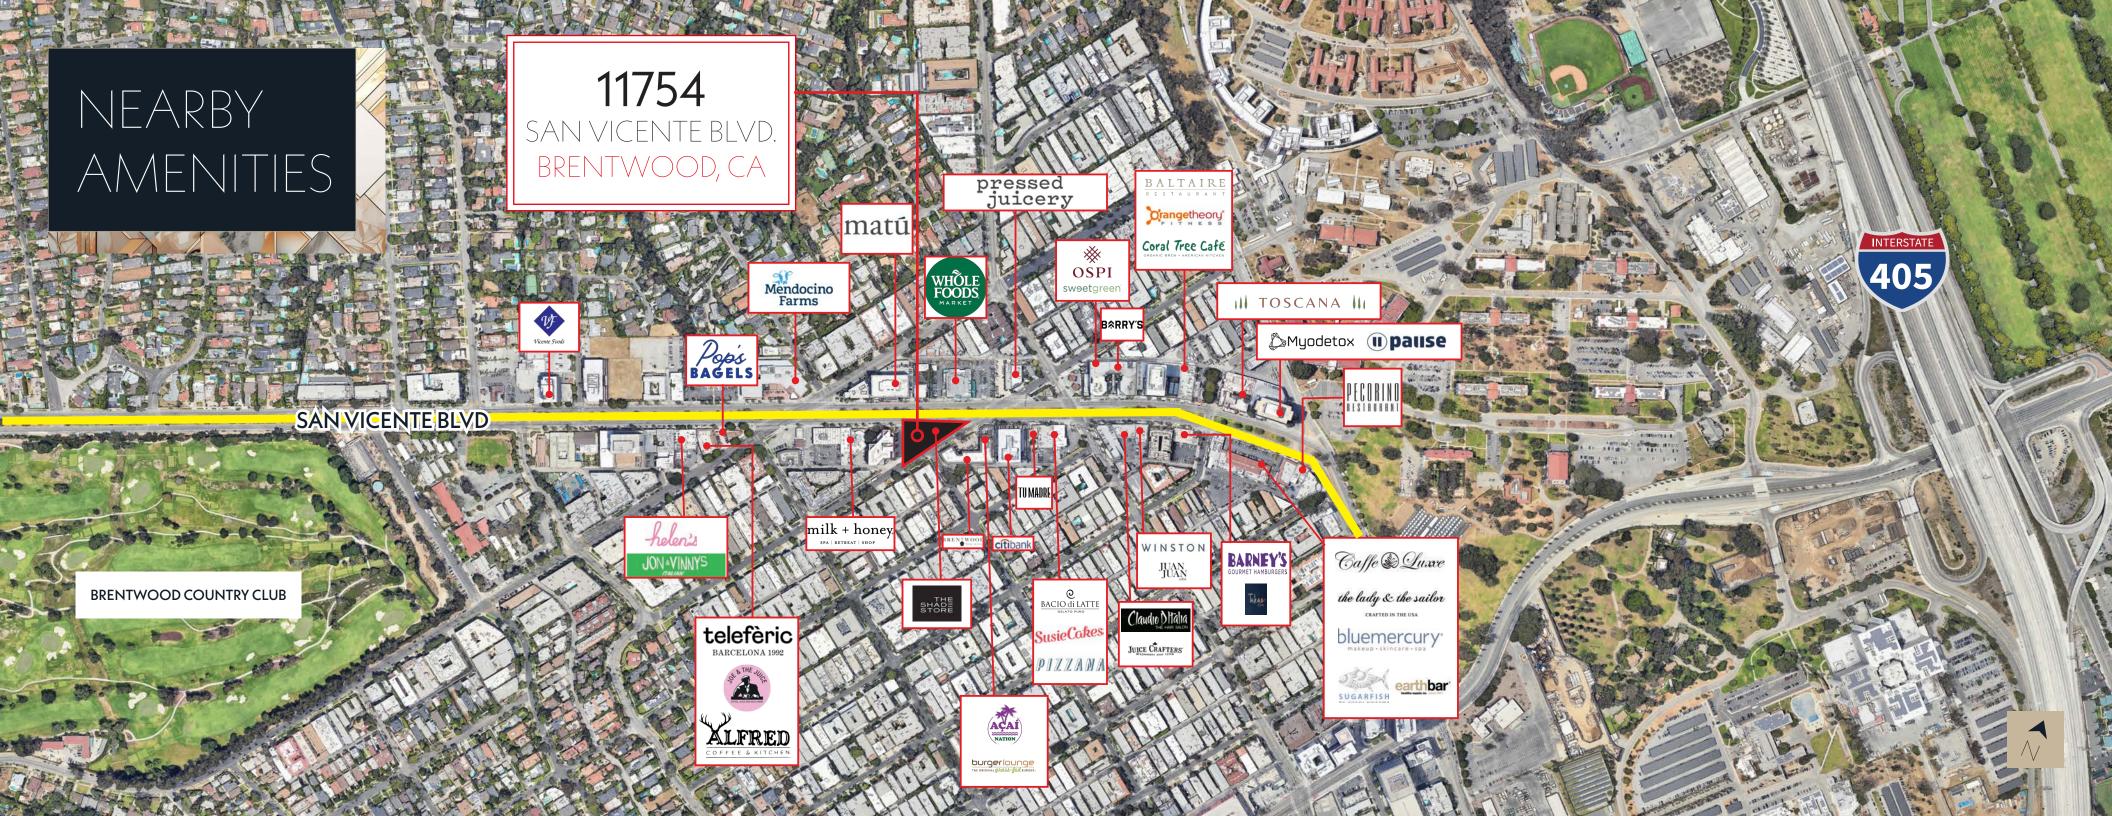

# NEIGHBORING TENANTS

#### Market Overview

Brentwood is a quiet, affluent neighborhood on the Westside, located between Westwood and Santa Monica. Tree-lined streets with well-tended homes in a range of architectural styles stretch up into the hills. The main artery, San Vicente Boulevard, features classy Italian eateries and warm cafes, plus the historic Brentwood County Mart, a family-friendly retail hub. San Vicente Blvd. enjoys a busy pedestrian scene with a walk score of 91. The striking Getty Center museum boasts a world-class art collection and expansive city views.