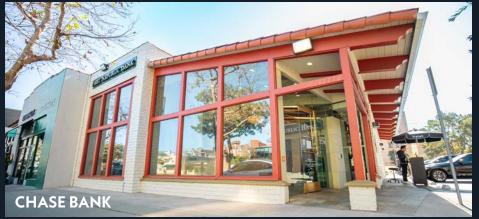

# NEIGHBORING TENANTS

# 3,411 SF & 705 SF MEZZANINE AVAILABLE

Prime retail and restaurant opportunities in one of the most desirable and affluent neighborhoods of Los Angeles. Nearby tenants include: Alfred Coffee, Soul Cycle, Katsuya, Pop's Bagels, Matu, Pizzana, Baltaire, Orangetheory Fitness, Great White, Bluemercury, Sweetgreen, Whole Foods, Susie Cakes, Milk & Honey, Jon & Vinny's and Joe & The Juice.