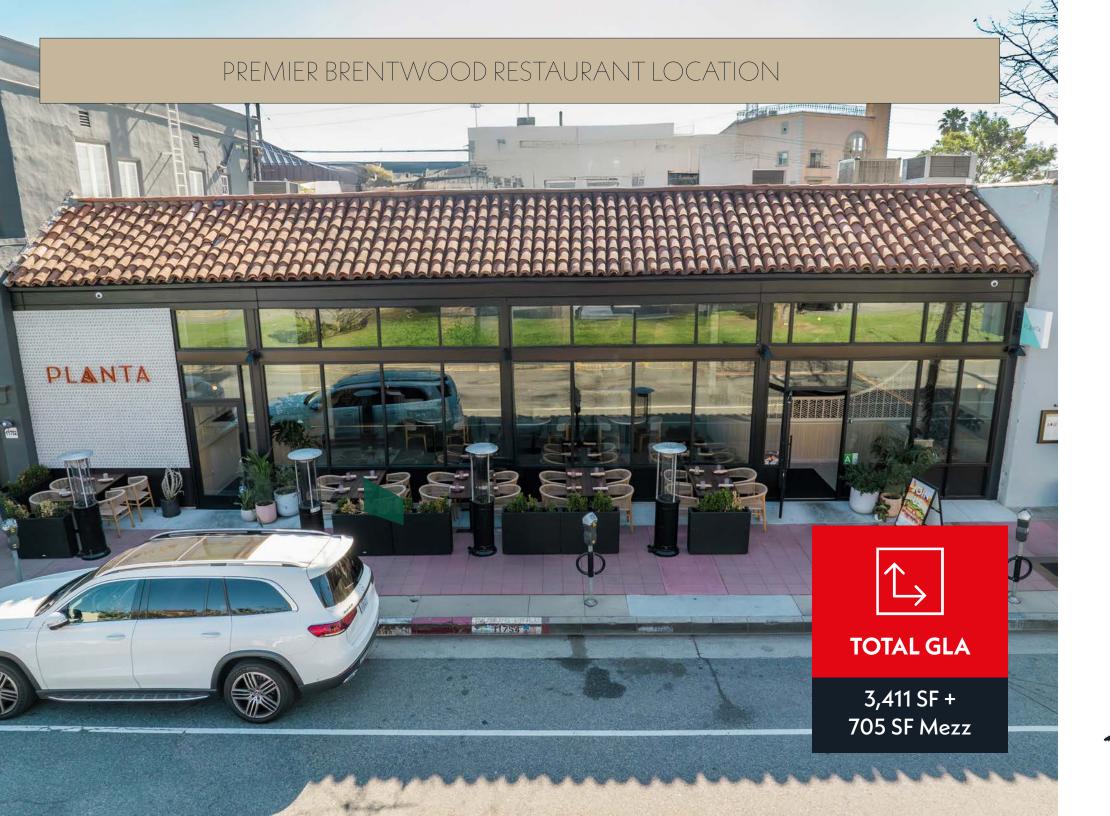

# 11754 SAN VICENTE BLVD. BRENTWOOD, CA

# THE PROPERTY

# 3,411 SF & 705 SF MEZZANINE AVAILABLE

Prime retail and restaurant opportunities in one of the most desirable and affluent neighborhoods of Los Angeles. Nearby tenants include: Alfred Coffee, Soul Cycle, Katsuya, Pop's Bagels, Matu, Pizzana, Baltaire, Orangetheory Fitness, Great White, Bluemercury, Sweetgreen, Whole Foods, Susie Cakes, Milk & Honey, Jon & Vinny's and Joe & The Juice.