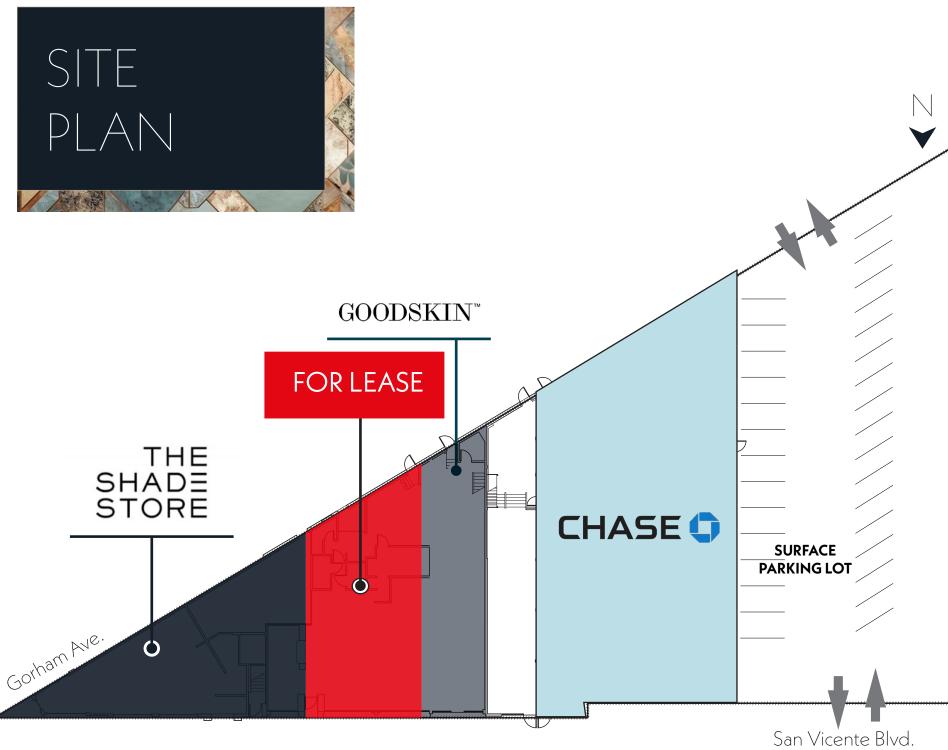

# THE PROPERTY

# 3,411 SF & 705 SF MEZZANINE AVAILABLE

Prime retail and restaurant opportunities in one of the most desirable and affluent neighborhoods of Los Angeles. Nearby tenants include: Alfred Coffee, Soul Cycle, Katsuya, Pop's Bagels, Matu, Pizzana, Baltaire, Orangetheory Fitness, Great White, Bluemercury, Sweetgreen, Whole Foods, Susie Cakes, Milk & Honey, Jon & Vinny's and Joe & The Juice.

· Rent available upon request

Parking: 27 Dedicated onsite parking stalls, attendant for adjacent lot & metered street parking available.

30,000+ CPD

on San Vicente Boulevard

91

Walk Score at Location

11754
SAN VICENTE BLVD.
BRENTWOOD, CA