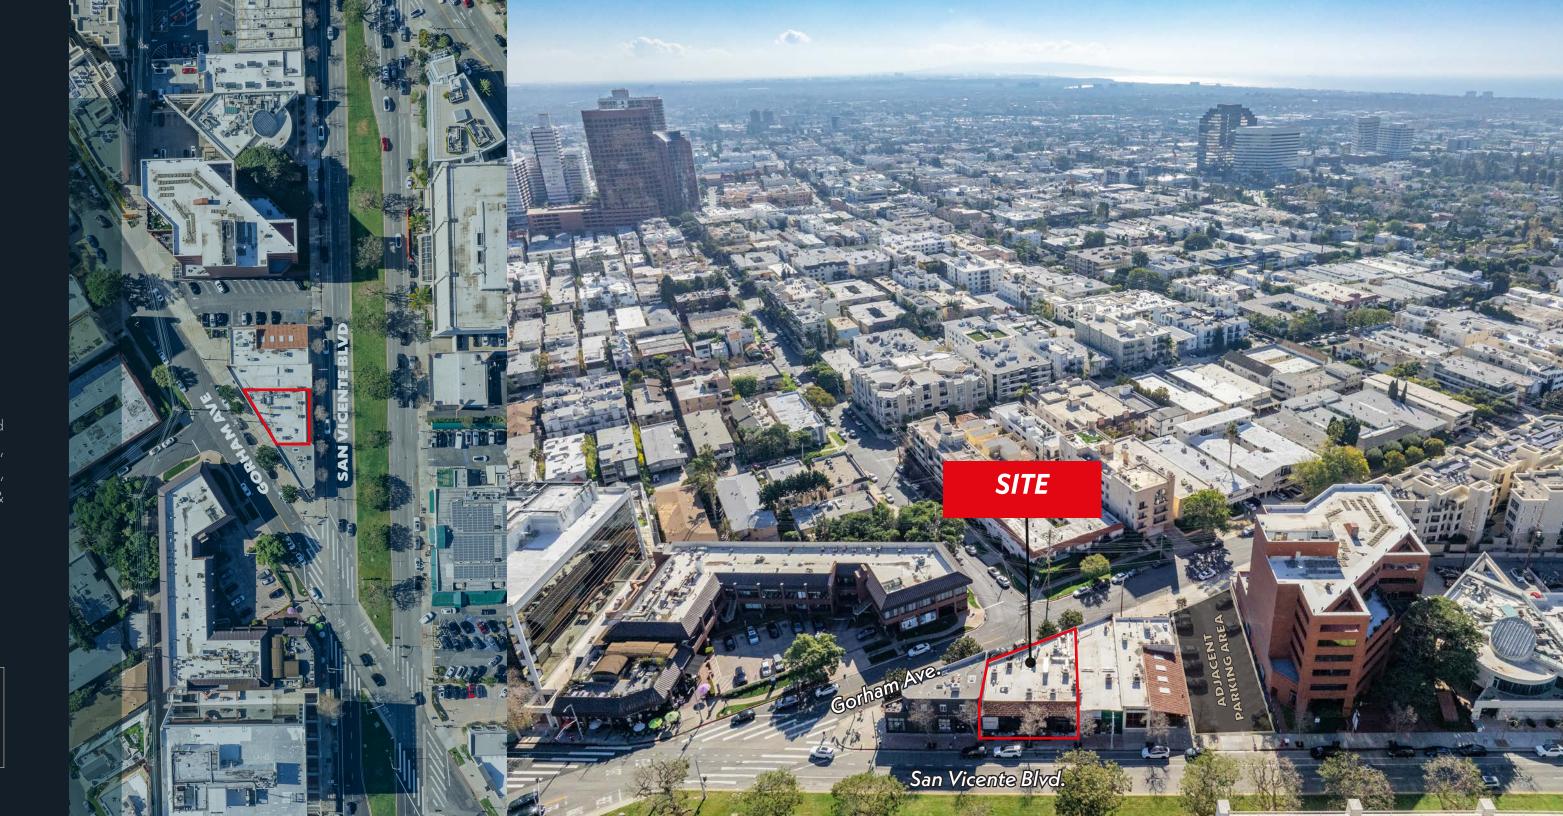

# 11754 SAN VICENTE BLVD. BRENTWOOD, CA

· Rent available upon request

Parking: 27 Dedicated onsite parking stalls, attendant for adjacent lot & metered street parking available.

30,000+ CPD

on San Vicente Boulevard

91

Walk Score at Location

11754
SAN VICENTE BLVD.
BRENTWOOD, CA

#### Market Overview

Brentwood is a quiet, affluent neighborhood on the Westside, located between Westwood and Santa Monica. Tree-lined streets with well-tended homes in a range of architectural styles stretch up into the hills. The main artery, San Vicente Boulevard, features classy Italian eateries and warm cafes, plus the historic Brentwood County Mart, a family-friendly retail hub. San Vicente Blvd. enjoys a busy pedestrian scene with a walk score of 91. The striking Getty Center museum boasts a world-class art collection and expansive city views.