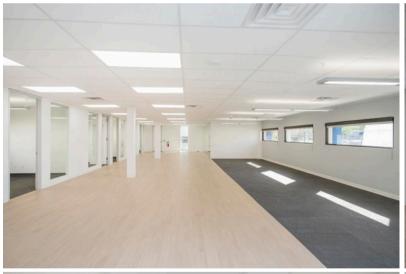

#### **Suite Features**

- First Floor with easy access
- Entry/reception area
- 1 large glass conference room
- 10 offices with glass sidelights
- Open space for up to 13 workstations
- Open kitchen/café area
- 14 spaces (possibility of more)
- Free parking