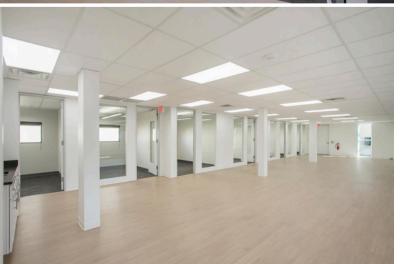

#### **Suite Features**

- First Floor with easy access
- Entry/reception area
- 1 large glass conference room
- 10 offices with glass sidelights
- Open space for up to 13 workstations
- Open kitchen/café area
- 14 spaces (possibility of more)
- Free parking