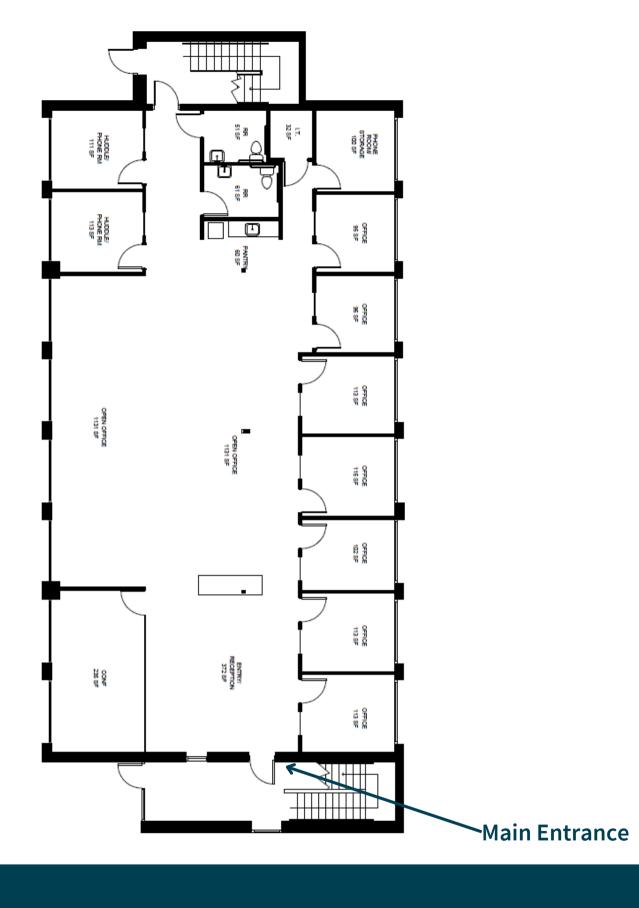

# For Lease

150 Athens Way Nashville, TN 37228

3,850 RSF

7 2 1 1

Offices Huddle Rooms

Phone Room Conference Room

#### **Suite Features**

- First Floor with easy access
- Entry/reception area
- 1 large glass conference room
- 10 offices with glass sidelights
- Open space for up to 13 workstations
- Open kitchen/café area
- 14 spaces (possibility of more)
- Free parking