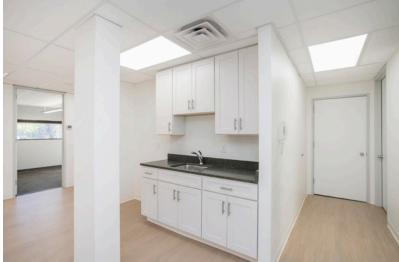

#### **Suite Features**

- First Floor with easy access
- Entry/reception area
- 1 large glass conference room
- 10 offices with glass sidelights
- Open space for up to 13 workstations
- Open kitchen/café area
- 14 spaces (possibility of more)
- Free parking