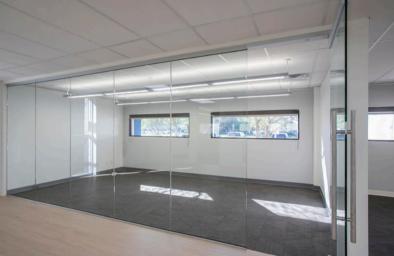

#### **Suite Features**

- First Floor with easy access
- Entry/reception area
- 1 large glass conference room
- 10 offices with glass sidelights
- Open space for up to 13 workstations
- Open kitchen/café area
- 14 spaces (possibility of more)
- Free parking