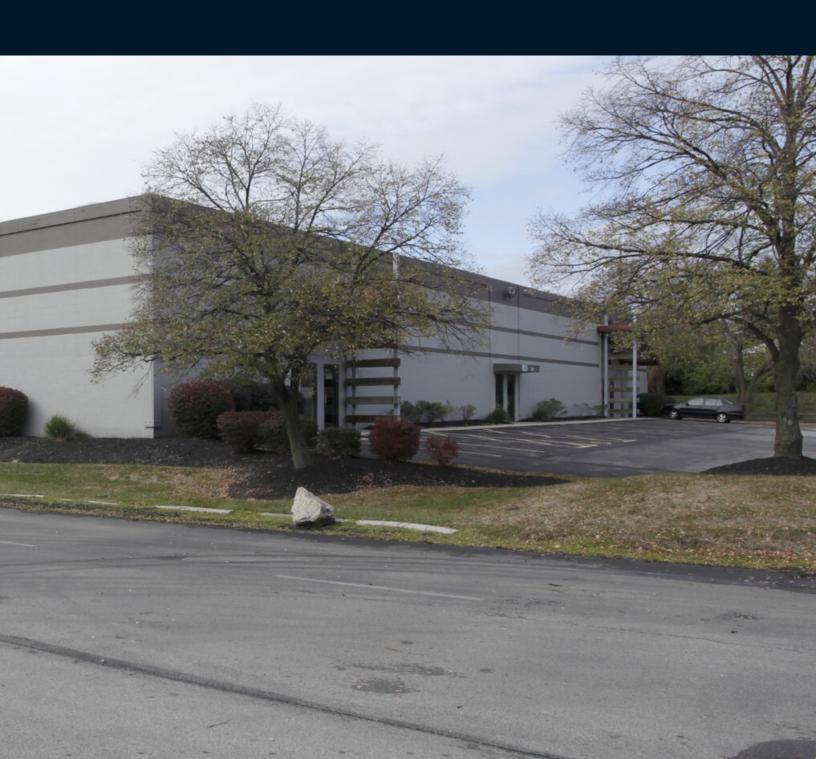

## For lease

19,764 s.f. Maintenance Service Center 1667 Watkins Road, Columbus Ohio 43207

## **Property features**

- Logistics Pointe is a 1.1 m.s.f., seven building industrial center located on the southeast side of Columbus
- Adjacent to the Norfolk Southern Discovery intermodal yard and Rickenbacker air cargo airport