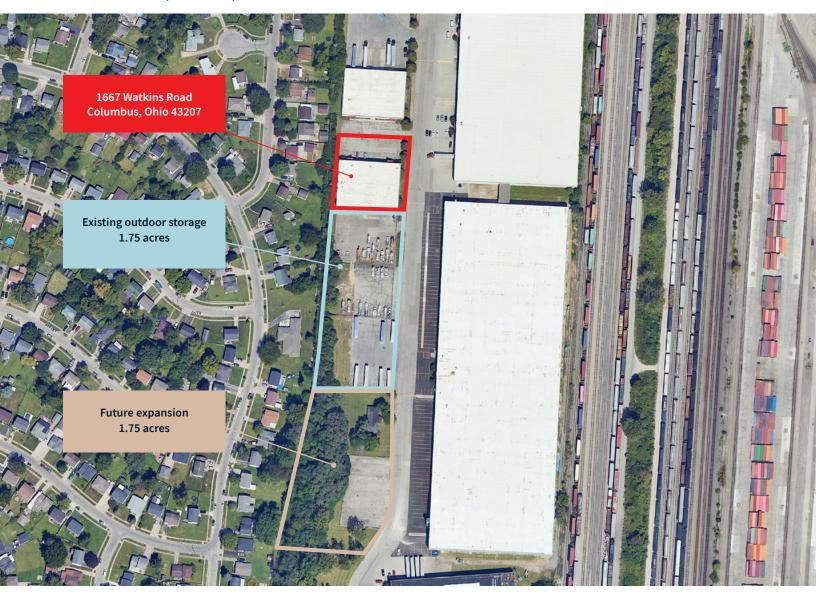

## **Property features**

- Logistics Pointe is a 1.1 m.s.f., seven building industrial center located on the southeast side of Columbus
- Adjacent to the Norfolk Southern Discovery intermodal yard and Rickenbacker air cargo airport

| Alum Creek Dr                         | 1 mile  |
|---------------------------------------|---------|
| SR 104                                | 2 miles |
| I-270                                 | 2 miles |
| Rickenbacker<br>International Airport | 7 miles |
|                                       |         |