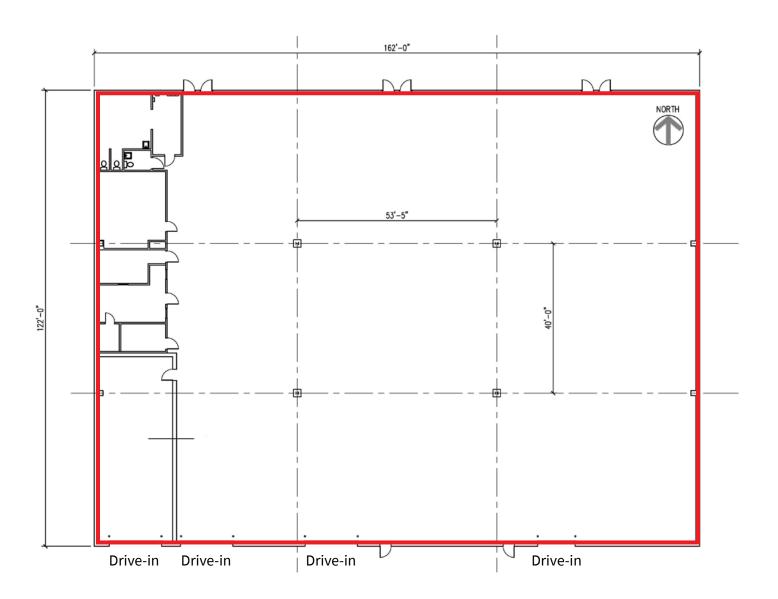

| Total s.f.       | 19,764                            |
|------------------|-----------------------------------|
| Available s.f.   | 19,764                            |
| Office s.f.      | 1,357                             |
| Ceiling height   | 18'                               |
| Typical bay size | 54' w x 40' d                     |
| Loading          | 4 (16' x 12') drive-ins           |
| Power            | Three-phase,<br>225-Amp, 120/240V |
| Lighting         | T5                                |
| Other            | Fenced lot                        |
|                  |                                   |