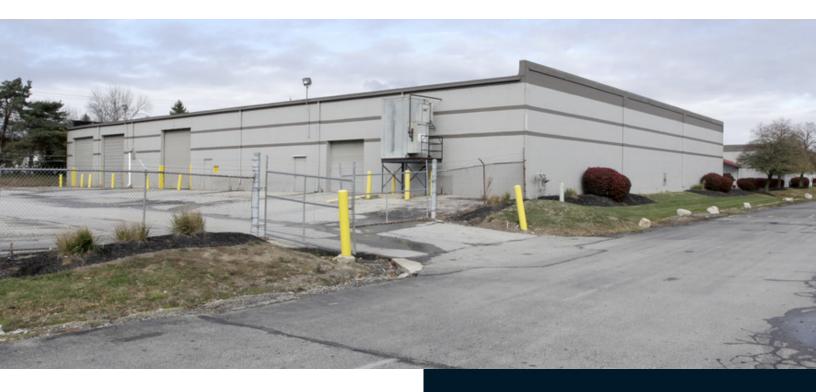

## For lease

19,764 s.f. Maintenance Service Center 1667 Watkins Road, Columbus Ohio 43207

| Total s.f.       | 19,764                            |
|------------------|-----------------------------------|
| Available s.f.   | 19,764                            |
| Office s.f.      | 1,357                             |
| Ceiling height   | 18'                               |
| Typical bay size | 54' w x 40' d                     |
| Loading          | 4 (16' x 12') drive-ins           |
| Power            | Three-phase,<br>225-Amp, 120/240V |
| Lighting         | T5                                |
| Other            | Fenced lot                        |
|                  |                                   |