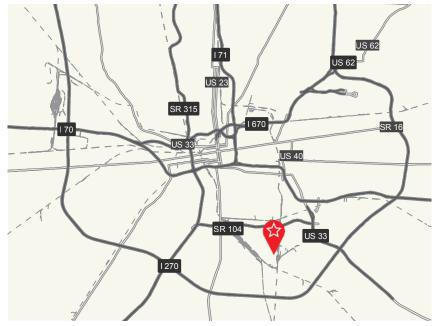

## **Property features**

- Logistics Pointe is a 1.1 m.s.f., seven building industrial center located on the southeast side of Columbus
- Adjacent to the Norfolk Southern Discovery intermodal yard and Rickenbacker air cargo airport

| Alum Creek Dr                         | 1 mile  |
|---------------------------------------|---------|
| SR 104                                | 2 miles |
| I-270                                 | 2 miles |
| Rickenbacker<br>International Airport | 7 miles |
|                                       |         |