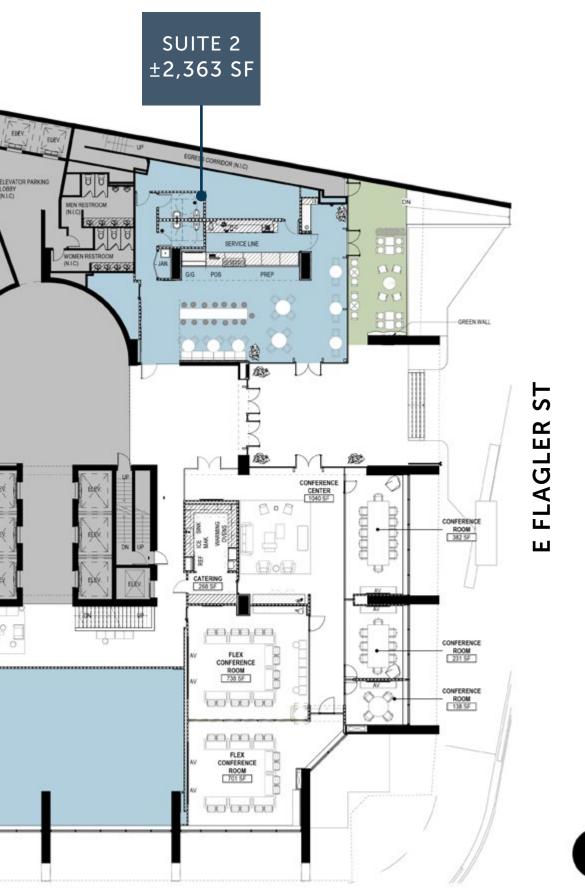

# GROUND FLOOR

**SUITE 1** ±7,306 SF ability to build additional patio space SUITE 2 ±2,363 SF plus patio TO LOADING SE 1st ST SUITE 1 ±7,306 SF