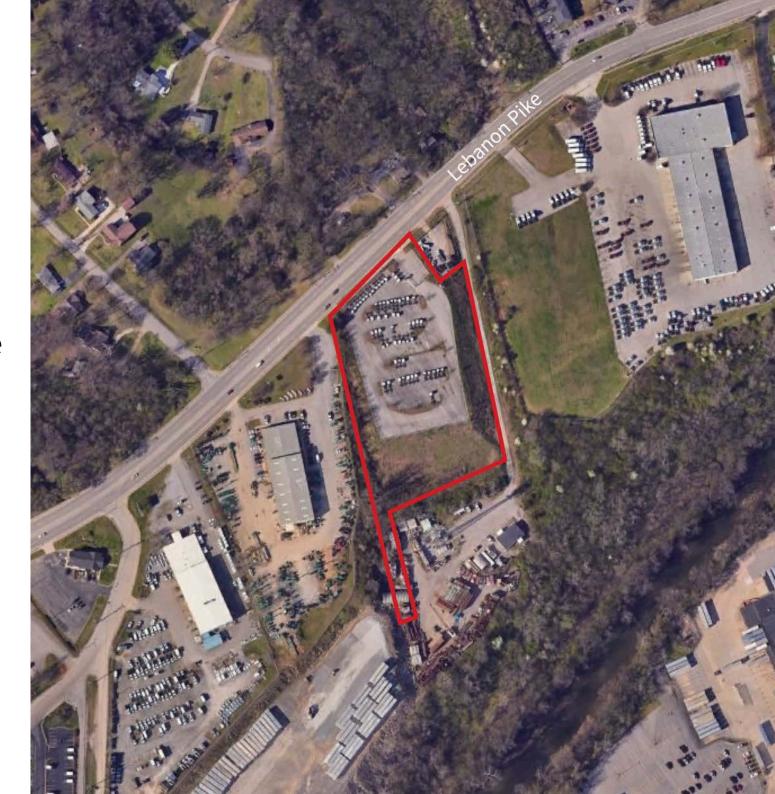

## For sale

Paved Lot 4.93 AC available

1809 - 1817 Lebanon Pike Nashville, TN 37210

## **Property highlights**

- 4.93 Acres
- Suitable for number of uses
- Close to Interstate access
- Paved
- Fenced
- Light Poles
- Located on Lebanon Pike between Briley Parkway and Spence Lane
- 4 miles to Downtown Nashville