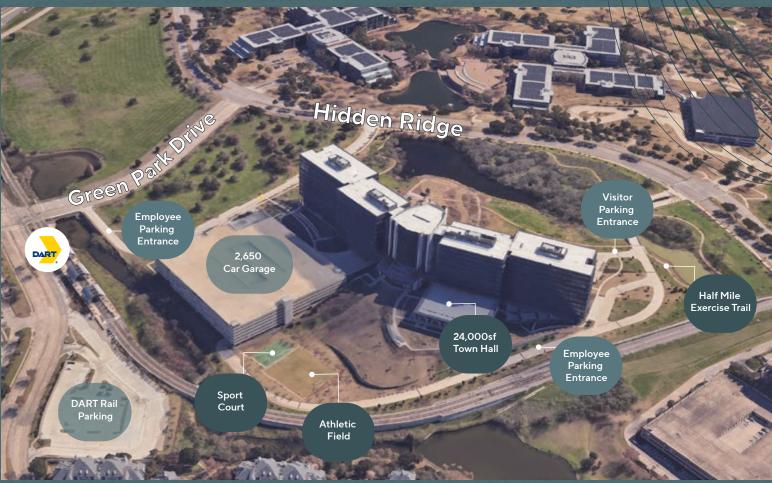

## amenities

FOOD HALL

MULTI-PURPOSE TOWN HALL

ATHLETIC FIELD

SPORTS COURT FOR TENNIS & PICKLEBALL

MEDICAL CLINIC

DAYCARE WITH OUTDOOR PLAY AREA

MULTIPLE TENANT LOUNGES

KITCHENS & COFFEE BAR STATIONS ON EVERY FLOOR

**CONFERENCE & BOARDROOMS** 

LAKE WITH EXERCISE TRAIL

HEALTH CLUB WITH SHOWERS & LOCKER ROOMS, GROUP FITNESS ROOMS

**DUAL FEED FIBEROPTICS** 

DISTRIBUTED ANTENNA SYSTEM (CELLULAR)