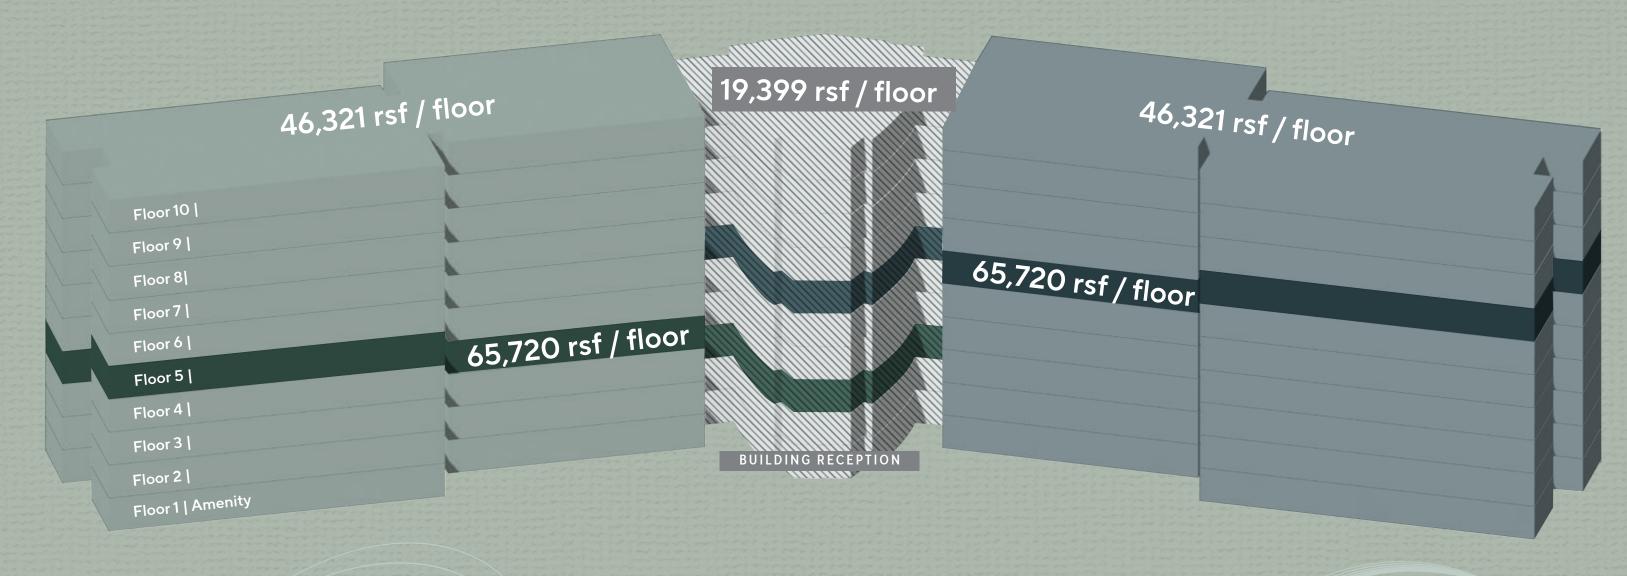

HUB

EAST TOWER

EAST OR WEST TOWER W/OUT HUB | 463,210 rsf
EAST OR WEST TOWER W/ HUB | 657,200 rsf

options

T. D. BRIGGS

td.briggs@jll.com 214-668-7704 **BLAKE SHIPLEY** 

blake.shipley@jll.com 469-450-8481 RONNIE DEYO