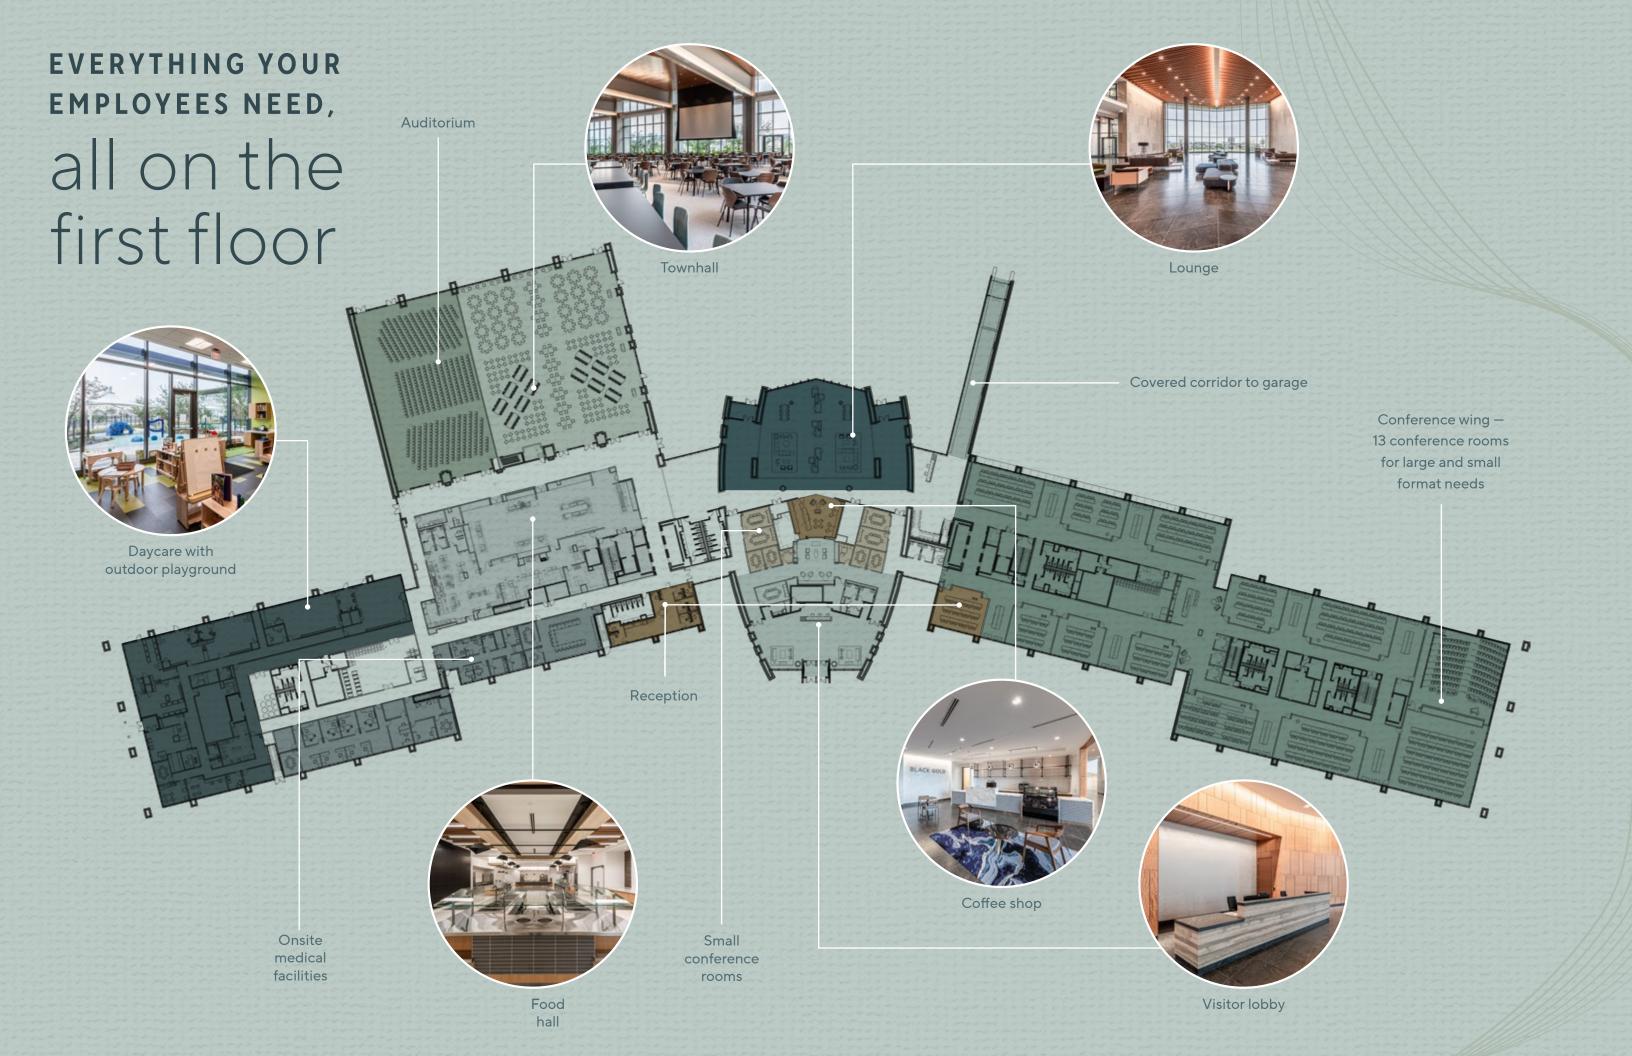

## amenities

FOOD HALL

MULTI-PURPOSE TOWN HALL

ATHLETIC FIELD

SPORTS COURT FOR TENNIS & PICKLEBALL

MEDICAL CLINIC

DAYCARE WITH OUTDOOR PLAY AREA

MULTIPLE TENANT LOUNGES

KITCHENS & COFFEE BAR STATIONS ON EVERY FLOOR

**CONFERENCE & BOARDROOMS** 

LAKE WITH EXERCISE TRAIL

HEALTH CLUB WITH SHOWERS & LOCKER ROOMS, GROUP FITNESS ROOMS

**DUAL FEED FIBEROPTICS** 

DISTRIBUTED ANTENNA SYSTEM (CELLULAR)