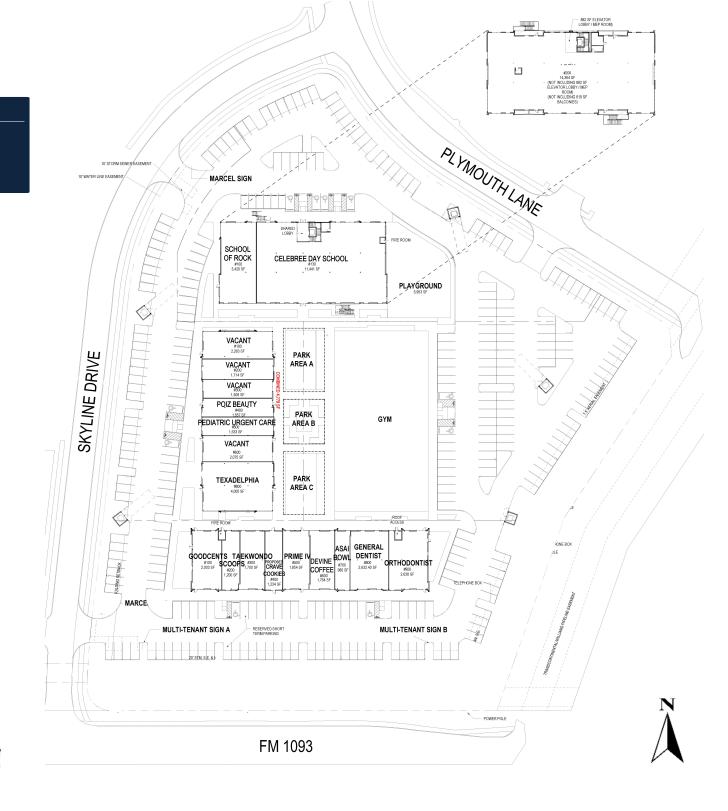

# Site Plan

Building A - 14,364 SF 2ND Floor (will subdivide)

Building B- 4,779 SF (will subdivide)

Building C - ARCOFIT GYM

Building D-100% occupied

#### **Details**

- Join ArchoFit Gym & Celebree Day School
- All spaces have rear access to interior courtyard and/or patio
- Shell space; depths from 68" 90"
- Shared grease traps
- 329 parks 276 parks required

#### **Economics**

 Building A - 1st Floor:
 \$32.00 psf/yr

 Building A - 2nd Floor:
 \$28.00 psf/yr

 Building B:
 \$34.00 psf/yr

 Building D:
 \$36.00 psf/yr

 Est. NNN (2025):
 \$10.00 psf/yr

 TIA (starting):
 \$40.00 psf/yr