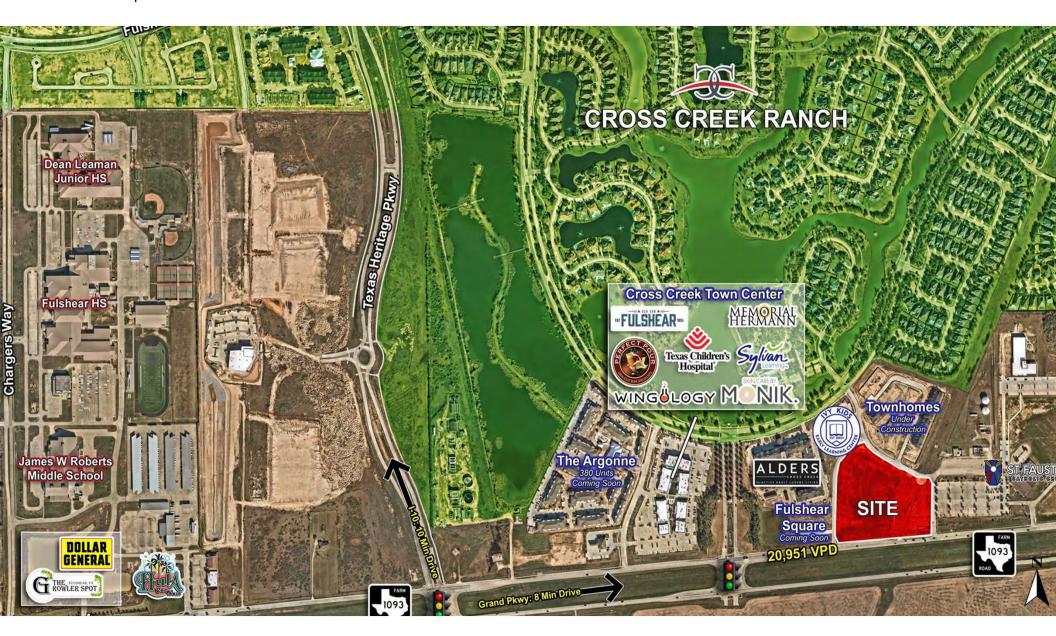

# Close Up Aerial

Although information has been obtained from sources deemed reliable, JLL does not make any guarantees, warranties or representations, express or implied, as to the completeness or accuracy as to the information contained herein. Any projections, opinions, assumptions or estimates used are for example only. There may be differences between projected and actual results, and those differences may be material. JLL does not accept any liability for any loss or damage suffered by any party resulting from reliance on this information. If the recipient of this information has signed a confidentiality agreement with JLL regarding this matter, this information is subject to the terms of that agreement. ©2024 Jones Lang LaSalle IP, Inc. All rights reserved.

#### **DRIVE TIME TO SITE**

03 min: Walmart Center 05 min: Fulshear 10 min: LaCenterra 10 min: Simonton

11 min: ParkWest Business Park (328K SF) 12 min: Empire West Business Park (3.3M SF)

#### DRIVE TIME TO SITE

12 min: Bella Terra (Grand Pkwy & FM 1093) 17 min: Katy Mills Mall (Grand Pkwy & I-10) 20 min: Westchase Business Park (16M SF) 23 min: Sugar Land (Hwy 6 & Hwy 59) 26 min: Galleria Business Park (28M SF) 26 min: Memorial City Business Park (1.8M SF)