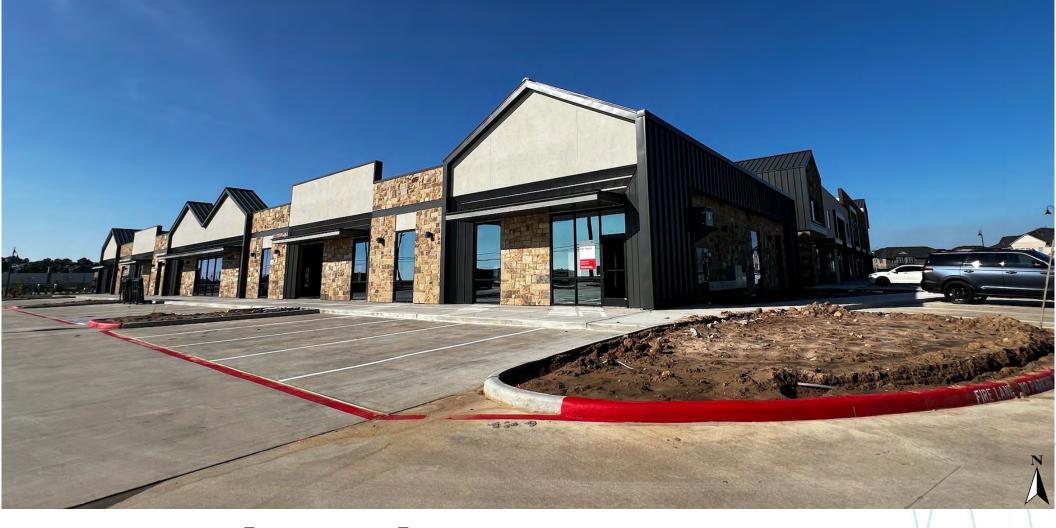

# **Marcel Gardens For Lease**

4,479 SF (will subdivide) & 14,364 SF 2nd Floor NEC FM 1093 & Skyline Rd. Fulshear, TX 77441

Caarla Mara Link

Google Map Link

# Property Overview & Demographics

Size

55,723 SF GLA (gym not included) 4 Buildings Total - 1: 2 story building

#### **Details**

- Join ArchoFit Gym & Celebree Day School
- All spaces have rear access to interior courtyard and/or patio
- Shell space; depths from 68" 90"
- Shared grease traps
- 329 parks 276 parks required

# Site Plan

Building A - 14,364 SF 2ND Floor (will subdivide)

Building B- 4,779 SF (will subdivide)

Building C - ARCOFIT GYM

Building D-100% occupied