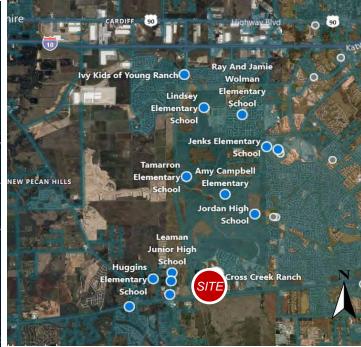

# **10,150** Students

|           | 33,430 | 97,467    |
|-----------|--------|-----------|
| 2 51%     |        |           |
| ζ 5 Ι 0/ο |        | 0.070/    |
| 5.5170    | 3.87%  | 3.67%     |
| 1,209     | 13,317 | 41,024    |
|           |        | \$147,987 |
|           | ,      | ,         |