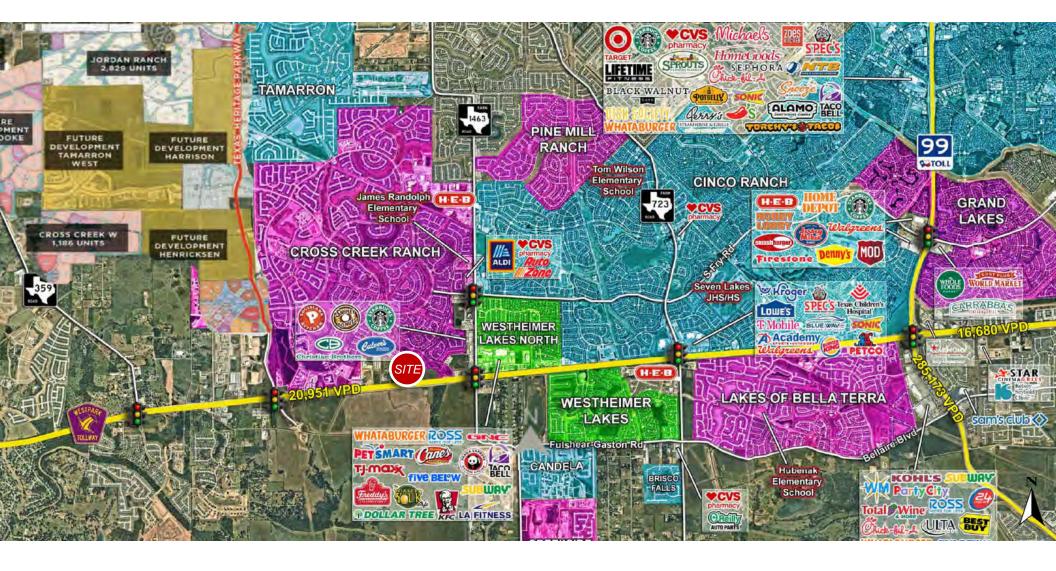

### Market Aerial

#### **Fulshear Sit-Down Restaurants**:

Hacienda Real, Saltgrass, Local Table, Molina's, The Social Sports Bar, Victor's Mex Grill, Pier 36 Seafood, Neca's Mexican, Orleans Seafood

#### **Cinco Ranch Sit-Down Restaurants:**

Vida Maricos, Bombshells, Pearl & Vine, Bar Louie, Little Woodrow's, Mo's Irish Bar, Gringos, Whiskey Cake, Local Table, Lupe Tortilla