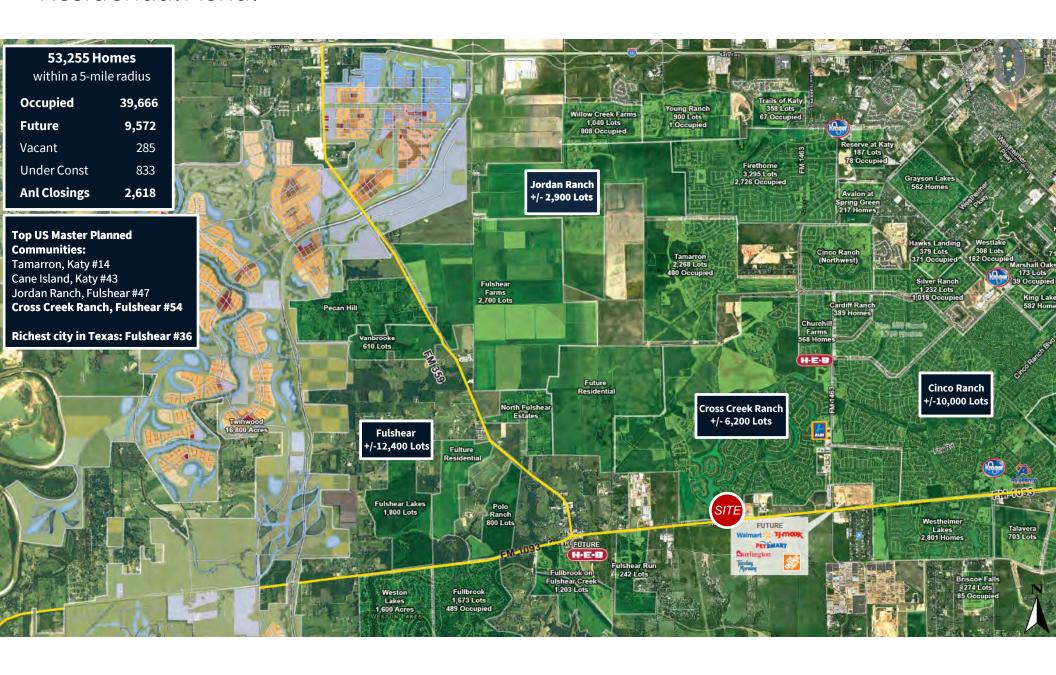

### Residential Aerial

Although information has been obtained from sources deemed reliable, JLL does not make any guarantees, warranties or representations, express or implied, as to the completeness or accuracy as to the information contained herein. Any projections, opinions, assumptions or estimates used are for example only. There may be differences between projected and actual results, and those differences may be material. JLL does not accept any liability for any loss or damage suffered by any party resulting from reliance on this information. If the recipient of this information has signed a confidentiality agreement with JLL regarding this matter, this information is subject to the terms of that agreement. ©2024 Jones Lang LaSalle IP, Inc. All rights reserved.

# **10,150** Students

|           | 33,430 | 97,467    |
|-----------|--------|-----------|
| 2 51%     |        |           |
| ζ 5 Ι 0/ο |        | 0.070/    |
| 5.5170    | 3.87%  | 3.67%     |
| 1,209     | 13,317 | 41,024    |
|           |        | \$147,987 |
|           | ,      | ,         |