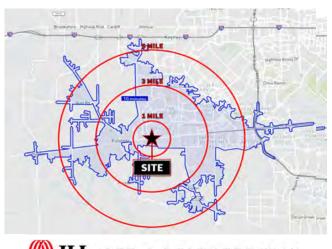

#### **DRIVE TIME TO SITE**

03 min: Walmart Center 05 min: Fulshear 10 min: LaCenterra 10 min: Simonton

11 min: ParkWest Business Park (328K SF) 12 min: Empire West Business Park (3.3M SF)

#### DRIVE TIME TO SITE

12 min: Bella Terra (Grand Pkwy & FM 1093) 17 min: Katy Mills Mall (Grand Pkwy & I-10) 20 min: Westchase Business Park (16M SF) 23 min: Sugar Land (Hwy 6 & Hwy 59) 26 min: Galleria Business Park (28M SF) 26 min: Memorial City Business Park (1.8M SF)