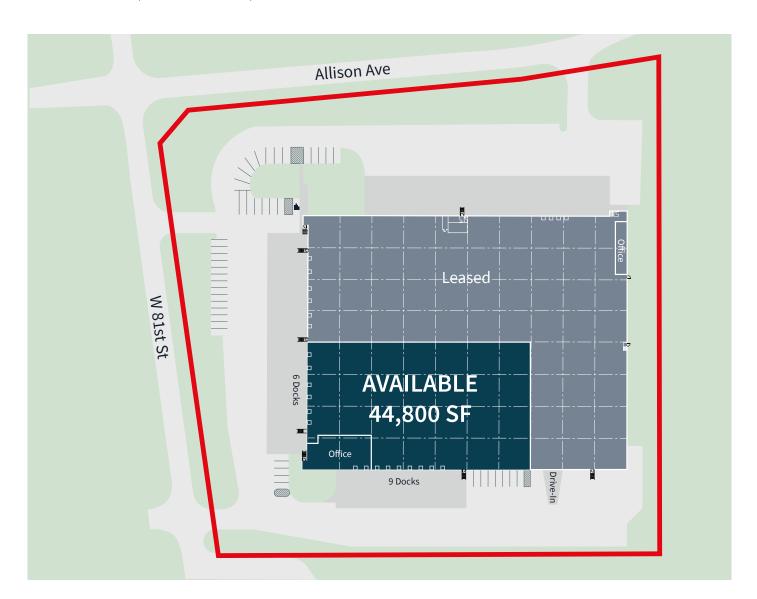

## 5136 Space highlights

- 44,800 SF available
- Sublease through 6/1/2026
- 24' clear height
- 15 dock doors (four with levelers)

- 40' x 40' column spacing
- LED motion sensor lighting
- Wet sprinkler system
- Two sets of restrooms in warehouse and office