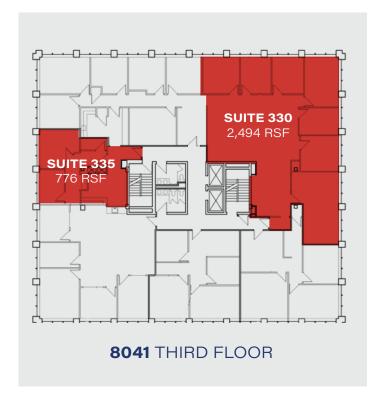

8035-8050 Hosbrook Road Cincinnati, OH 45236





#### AVAILABLE OFFICE SPACE IN AN UNMATCHED LOCATION

Multi-million-dollar renovations recently completed









AVAII ABI F

UNINTERRUPTED **VIEWS** 





MANAGEMENT

AND OWNERSHIP



#### **RENOVATIONS**

- New common area hallway finishes
- Updated restrooms
- Upgraded security camera and access card system
- · Each building exterior is repainted
- New parking lot
- Upgrade on exterior soffit and fascia

- New roofs on all buildings
- Lobby renovation for building 8035
- New entrance pylon sign
- Efficient solar tint on windows
- Landscape upgrades and enhancements



REPUBLIC BANK OFFICE PARK

























REPUBLIC BANK OFFICE PARK

### 8040 AVAILABLE SPACES

#### 8050 AVAILABLE SPACES









## 8041 AVAILABLE SPACES









# REPUBLIC BANK Office Park

Michelle Klingenberg

513-719-3703 michelle.klingenberg@jll.com

**Josh Gerth** 

513-252-2178 josh.gerth@jll.com **Britney Aviles** 

859 743 7034 britney.aviles@jll.com



Although information has been obtained from sources deemed reliable, neither Owner nor JLL makes any guarantees, warranties or representations, express or implied, as to the completeness or accuracy as to the information contained herein. Any projections, opinions, assumptions or estimates used are for example only. There may be differences between projected and actual results, and those differences may be material. The Property may be withdrawn without notice. Neither Owner nor JLL accepts any liability for any loss or damage suffered by any party resulting from reliance on this in