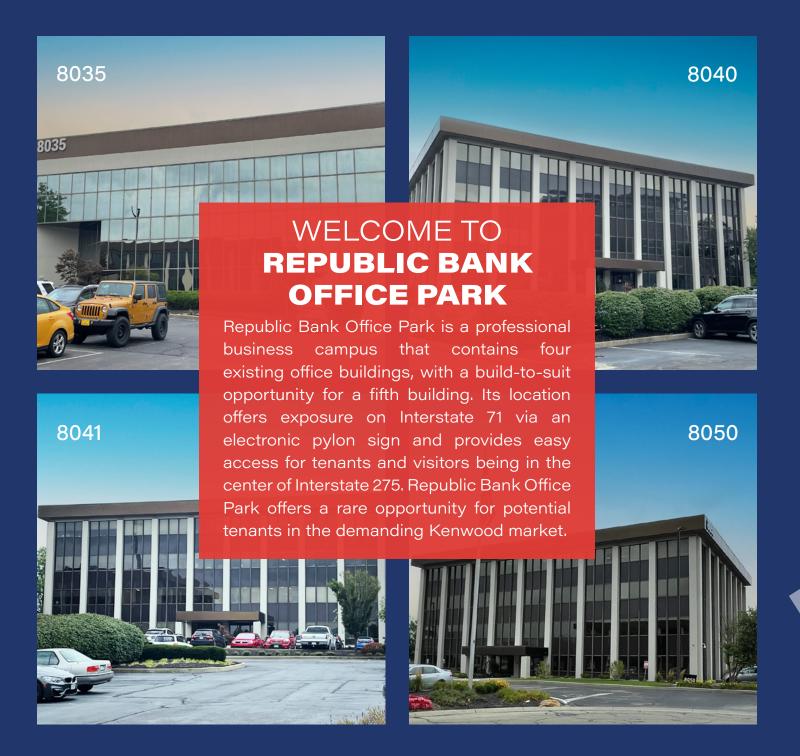

# REPUBLIC BANK Office Park

8035-8050 Hosbrook Road Cincinnati, OH 45236

#### AVAILABLE OFFICE SPACE IN AN UNMATCHED LOCATION

Multi-million-dollar renovations recently completed

AVAII ABI F

UNINTERRUPTED **VIEWS** 

MANAGEMENT

AND OWNERSHIP

#### **RENOVATIONS**

- New common area hallway finishes
- Updated restrooms
- Upgraded security camera and access card system
- · Each building exterior is repainted
- New parking lot
- Upgrade on exterior soffit and fascia

- New roofs on all buildings
- Lobby renovation for building 8035
- New entrance pylon sign
- Efficient solar tint on windows
- Landscape upgrades and enhancements

REPUBLIC BANK OFFICE PARK

REPUBLIC BANK OFFICE PARK