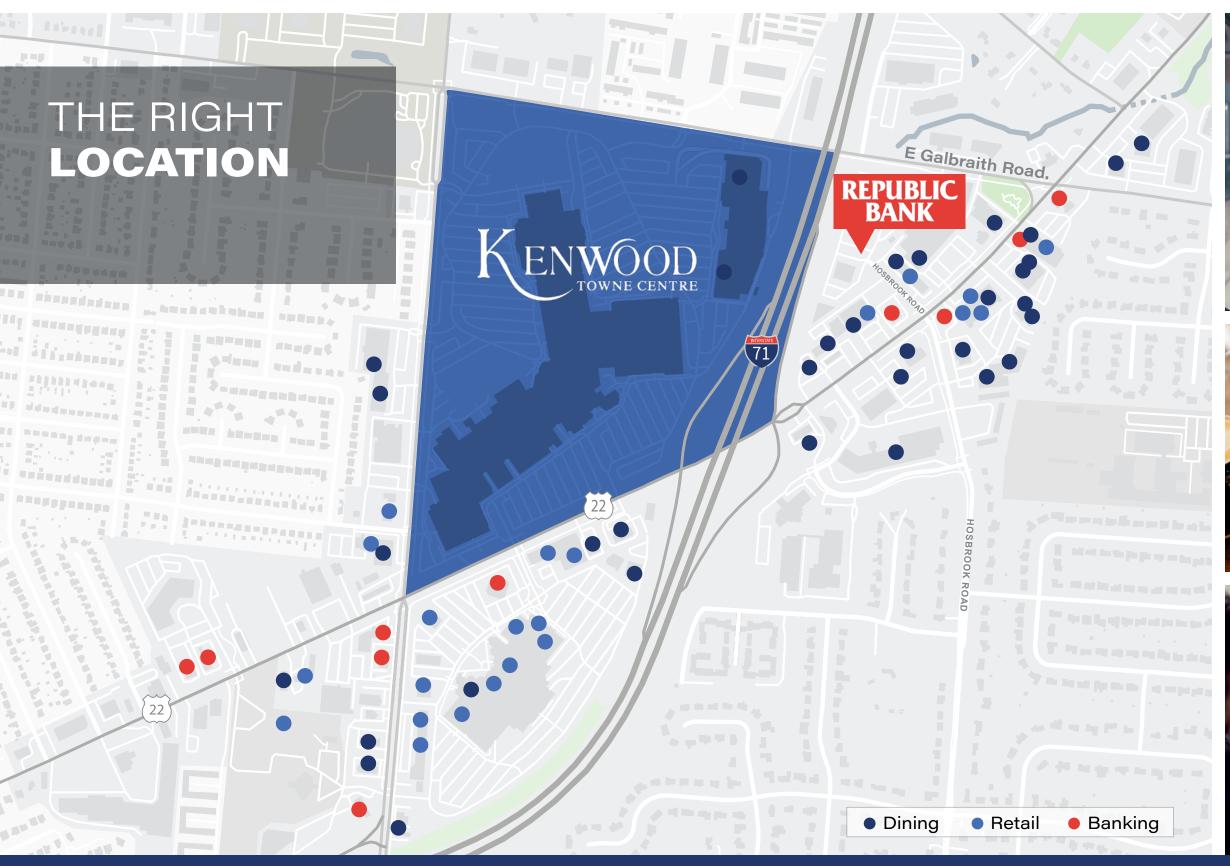

# REPUBLIC BANK Office Park

8035-8050 Hosbrook Road Cincinnati, OH 45236

#### AVAILABLE OFFICE SPACE IN AN UNMATCHED LOCATION

Multi-million-dollar renovations recently completed

AVAII ABI F

UNINTERRUPTED **VIEWS** 

MANAGEMENT

AND OWNERSHIP