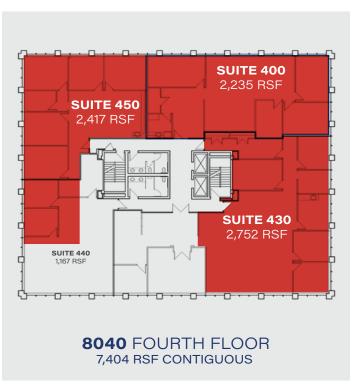

# REPUBLIC BANK Office Park



8035-8050 Hosbrook Road Cincinnati, OH 45236





#### AVAILABLE OFFICE SPACE IN AN UNMATCHED LOCATION

Multi-million-dollar renovations recently completed









AVAII ABI F

UNINTERRUPTED **VIEWS** 





MANAGEMENT

AND OWNERSHIP



#### **RENOVATIONS**

- New common area hallway finishes
- Updated restrooms
- Upgraded security camera and access card system
- · Each building exterior is repainted
- New parking lot
- Upgrade on exterior soffit and fascia

- New roofs on all buildings
- Lobby renovation for building 8035
- New entrance pylon sign
- Efficient solar tint on windows
- Landscape upgrades and enhancements



REPUBLIC BANK OFFICE PARK

























REPUBLIC BANK OFFICE PARK

### 8040 AVAILABLE SPACES

#### 8050 AVAILABLE SPACES









## 8041 AVAILABLE SPACES









# REPUBLIC BANK Office Park

Michelle Klingenberg

513-719-3703 michelle.klingenberg@jll.com

**Josh Gerth** 

513-252-2178 josh.gerth@jll.com **Britney Aviles** 

859 743 7034 britney.aviles@jll.com



Although information has been obtained from sources deemed reliable, neither Owner nor JLL makes any guarantees, warranties or representations, express or implied, as to the completeness or accuracy as to the information contained herein. Any projections, opinions, assumptions or estimates used are for example only. There may be differences between projected and actual results, and those differences may be material. The Property may be withdrawn without notice. Neither Owner nor JLL accepts any liability for any loss or damage suffered by any party re