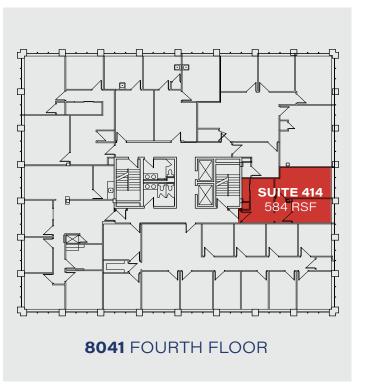

8035-8050 Hosbrook Road Cincinnati, OH 45236





#### AVAILABLE OFFICE SPACE IN AN UNMATCHED LOCATION

Multi-million-dollar renovations recently completed









AVAII ABI F

UNINTERRUPTED **VIEWS** 





MANAGEMENT

AND OWNERSHIP



#### **RENOVATIONS**

- New common area hallway finishes
- Updated restrooms
- Upgraded security camera and access card system
- · Each building exterior is repainted
- New parking lot
- Upgrade on exterior soffit and fascia

- New roofs on all buildings
- Lobby renovation for building 8035
- New entrance pylon sign
- Efficient solar tint on windows
- Landscape upgrades and enhancements



REPUBLIC BANK OFFICE PARK

























REPUBLIC BANK OFFICE PARK

### 8040 AVAILABLE SPACES

#### 8050 AVAILABLE SPACES









## 8041 AVAILABLE SPACES









# REPUBLIC BANK Office Park

Michelle Klingenberg

513-719-3703 michelle.klingenberg@jll.com

**Josh Gerth** 

513-252-2178 josh.gerth@jll.com **Britney Aviles** 

859 743 7034 britney.aviles@jll.com



Although information has been obtained from sources deemed reliable, neither Owner nor JLL makes any guarantees, warranties or representations, express or implied, as to the completeness or accuracy as to the information contained herein. Any projections, opinions, assumptions or estimates used are for example only. There may be differences between projected and actual results, and those differences may be material. The Property may be withdrawn without notice. Neither Owner nor JLL accepts any liability for any loss or damage suffered by any party resulting from reliance on this info