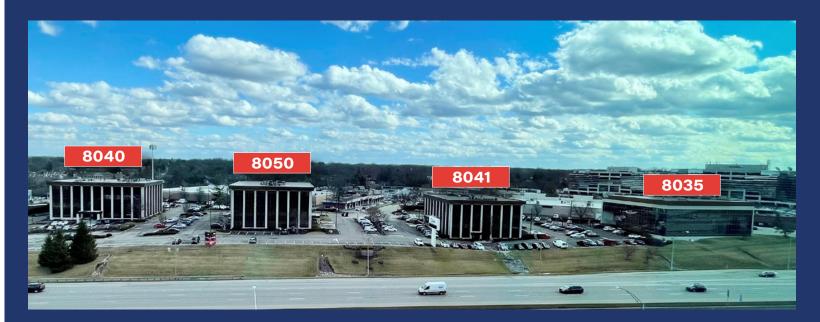

# REPUBLIC BANK Office Park

8035-8050 Hosbrook Road Cincinnati, OH 45236

#### AVAILABLE OFFICE SPACE IN AN UNMATCHED LOCATION

Multi-million-dollar renovations recently completed

AVAII ABI F

UNINTERRUPTED **VIEWS** 

MANAGEMENT

AND OWNERSHIP