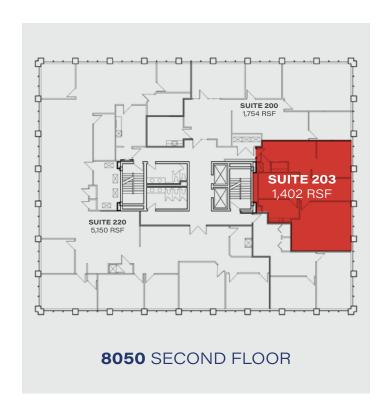

# REPUBLIC BANK Office Park



8035-8050 Hosbrook Road Cincinnati, OH 45236





#### AVAILABLE OFFICE SPACE IN AN UNMATCHED LOCATION

Multi-million-dollar renovations recently completed









AVAII ABI F

UNINTERRUPTED **VIEWS** 





MANAGEMENT

AND OWNERSHIP



#### **RENOVATIONS**

- New common area hallway finishes
- Updated restrooms
- Upgraded security camera and access card system
- · Each building exterior is repainted
- New parking lot
- Upgrade on exterior soffit and fascia

- New roofs on all buildings
- Lobby renovation for building 8035
- New entrance pylon sign
- Efficient solar tint on windows
- Landscape upgrades and enhancements



REPUBLIC BANK OFFICE PARK

























REPUBLIC BANK OFFICE PARK

### 8040 AVAILABLE SPACES

#### 8050 AVAILABLE SPACES









## 8041 AVAILABLE SPACES









# REPUBLIC BANK Office Park

Michelle Klingenberg

513-719-3703 michelle.klingenberg@jll.com

**Josh Gerth** 

513-252-2178 josh.gerth@jll.com **Britney Aviles** 

859 743 7034 britney.aviles@jll.com



Although information has been obtained from sources deemed reliable, neither Owner nor JLL makes any guarantees, warranties or representations, express or implied, as to the completeness or accuracy as to the information contained herein. Any projections, opinions, assumptions or estimates used are for example only. There may be differences between projected and actual results, and those differences may be material. The Property may be withdrawn without notice. Neither Owner nor JLL accepts any liability for any loss or damage suffered by any party resu