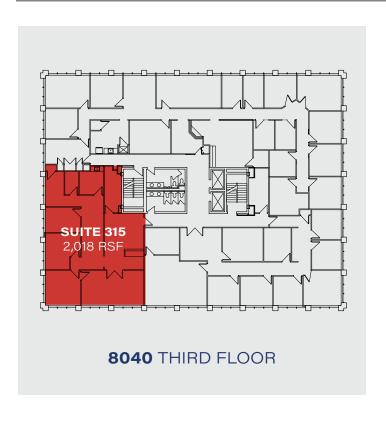

# REPUBLIC BANK Office Park



8035-8050 Hosbrook Road Cincinnati, OH 45236





#### AVAILABLE OFFICE SPACE IN AN UNMATCHED LOCATION

Multi-million-dollar renovations recently completed









AVAII ABI F

UNINTERRUPTED **VIEWS** 





MANAGEMENT

AND OWNERSHIP



#### **RENOVATIONS**

- New common area hallway finishes
- Updated restrooms
- Upgraded security camera and access card system
- · Each building exterior is repainted
- New parking lot
- Upgrade on exterior soffit and fascia

- New roofs on all buildings
- Lobby renovation for building 8035
- New entrance pylon sign
- Efficient solar tint on windows
- Landscape upgrades and enhancements



REPUBLIC BANK OFFICE PARK

























REPUBLIC BANK OFFICE PARK

### 8040 AVAILABLE SPACES

#### 8050 AVAILABLE SPACES









## 8041 AVAILABLE SPACES









# REPUBLIC BANK Office Park

Michelle Klingenberg

513-719-3703 michelle.klingenberg@jll.com

**Josh Gerth** 

513-252-2178 josh.gerth@jll.com **Britney Aviles** 

859 743 7034 britney.aviles@jll.com



Although information has been obtained from sources deemed reliable, neither Owner nor JLL makes any guarantees, warranties or representations, express or implied, as to the completeness or accuracy as to the information contained herein. Any projections, opinions, assumptions or estimates used are for example only. There may be differences between projected and actual results, and those differences may be material. The Property may be withdrawn without notice. Neither Owner nor JLL accepts any liability for any loss or damage suffered by any party