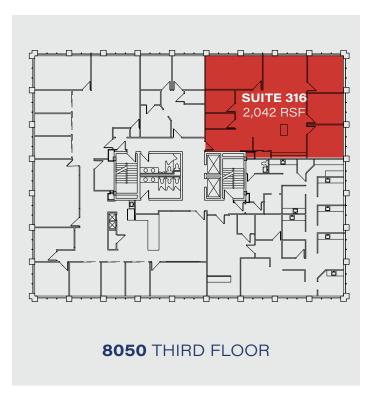

# REPUBLIC BANK Office Park



8035-8050 Hosbrook Road Cincinnati, OH 45236





#### AVAILABLE OFFICE SPACE IN AN UNMATCHED LOCATION

Multi-million-dollar renovations recently completed









AVAII ABI F

UNINTERRUPTED **VIEWS** 





MANAGEMENT

AND OWNERSHIP



#### **RENOVATIONS**

- New common area hallway finishes
- Updated restrooms
- Upgraded security camera and access card system
- · Each building exterior is repainted
- New parking lot
- Upgrade on exterior soffit and fascia

- New roofs on all buildings
- Lobby renovation for building 8035
- New entrance pylon sign
- Efficient solar tint on windows
- Landscape upgrades and enhancements



REPUBLIC BANK OFFICE PARK

























REPUBLIC BANK OFFICE PARK

### 8040 AVAILABLE SPACES

#### 8050 AVAILABLE SPACES









## 8041 AVAILABLE SPACES









# REPUBLIC BANK Office Park

Michelle Klingenberg

513-719-3703 michelle.klingenberg@jll.com

**Josh Gerth** 

513-252-2178 josh.gerth@jll.com **Britney Aviles** 

859 743 7034 britney.aviles@jll.com



Although information has been obtained from sources deemed reliable, neither Owner nor JLL makes any guarantees, warranties or representations, express or implied, as to the completeness or accuracy as to the information contained herein. Any projections, opinions, assumptions or estimates used are for example only. There may be differences between projected and actual results, and those differences may be material. The Property may be withdrawn without notice. Neither Owner nor JLL accepts any liability for any loss or damage suffered by any party result