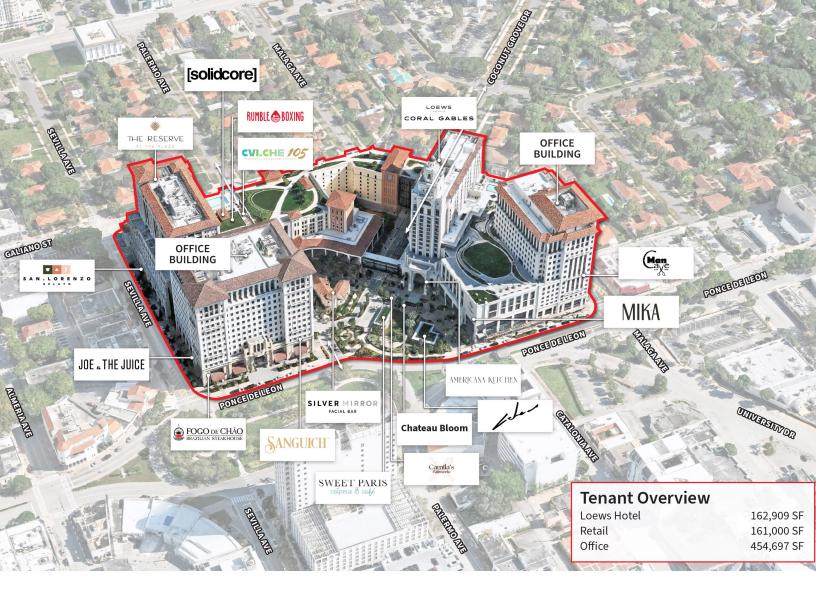

#### **Property highlights:**

- A mixed-use property offering retail and dining venues, luxury residences, retail and dining venues, Loews Hotel, Class A office spaces, and public amenity spaces.
- Located with easy access to Miami International Airport, major highways, and cultural attractions.
- State-of-the-art facilities and amenities including valet parking and concierge services
- Breathtaking outdoor plaza featuring beautifully landscaped gardens, water features, and comfortable seating areas
- The project showcases public art exhibits by renowned artists.

#### **Key Tenants:**

Hadassah Efros VP, Retail leasing +1 216 513 9999

hadassah.efros@jll.com

SILVER MIRROR

[solidcore]

## Plaza Coral Gables