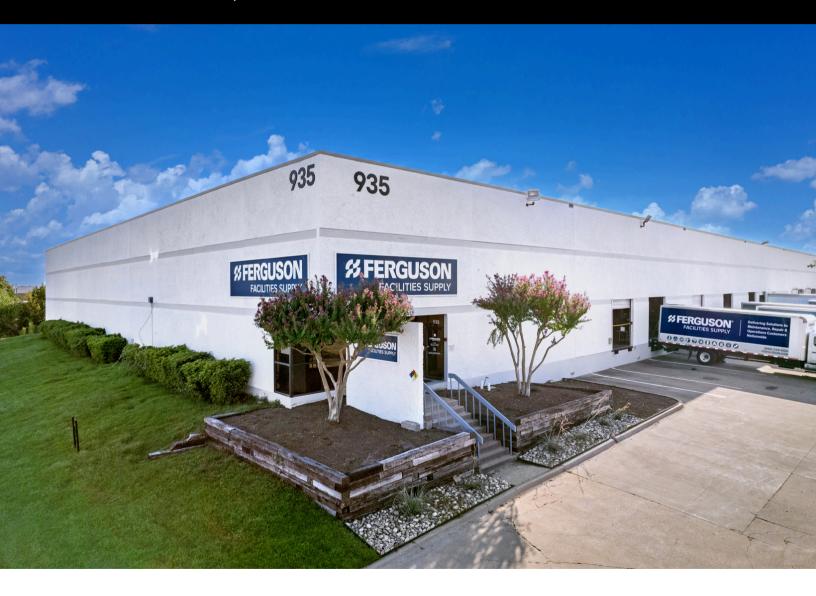

## For Lease

**35,954 SF** 935 Avenue R Grand Prairie, TX 75050

Randy Touchstone 214 236 6676 randy.touchstone@jll.com **Caleb McCoy, SIOR** 214 949 2084 <u>caleb.mccoy@jll.com</u> Bo Puckett 214 621 1565 bo.puckett@jll.com

## **Property Specifications**

- Suite SF: 35,954
  - Warehouse SF: 33,201
  - Office SF: 2,753
- End Cap Suite
- 24' Clear Height
- (6) 10' x 10' Dock High Doors
  (5 with Pit Levelers)
- (1) Ramped Door
- Fully Sprinklered (Class IV)
- Ample Parking
- Available 12/1/2025
- Power: 3-Phase 120/240v, 600A (Ability to Upgrade)