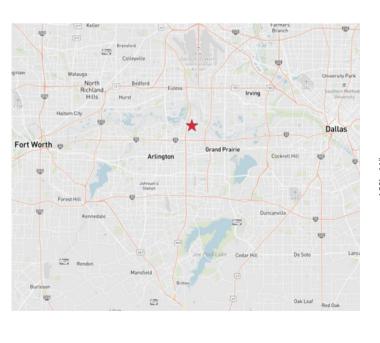

## For Lease

**35,954 SF** 935 Avenue R Grand Prairie, TX 75050





Randy Touchstone 214 236 6676 randy.touchstone@jll.com **Caleb McCoy, SIOR** 214 949 2084 <u>caleb.mccoy@jll.com</u> Bo Puckett 214 621 1565 bo.puckett@jll.com



## **Property Specifications**

- Suite SF: 35,954
  - Warehouse SF: 33,201
  - Office SF: 2,753
- End Cap Suite
- 24' Clear Height
- (6) 10' x 10' Dock High Doors
  (5 with Pit Levelers)
- (1) Ramped Door
- Fully Sprinklered (Class IV)
- Ample Parking
- Available 12/1/2025
- Power: 3-Phase 120/240v, 600A (Ability to Upgrade)

## Map and Floor Plan







## JLL

Randy Touchstone 214 236 6676 randy.touchstone@jll.com

**Caleb McCoy, SIOR** 214 949 2084 <u>caleb.mccoy@jll.com</u> Bo Puckett 214 621 1565 bo.puckett@jll.com

Although information has been obtained from sources deemed reliable, neither Owner nor JLL makes any guarantees, warranties or representations, express or implied, as to the completeness or accuracy as to the information contained herein. Any projections, opinions, assumptions or estimates used are for example only. There may be differences between projected and actual results, and those differences may be material. The Property may be withdrawn without notice. Neither Owner nor JLL accepts any liability for any loss or damage suffered by any party resulting from reliance on this information. If the recipient of this