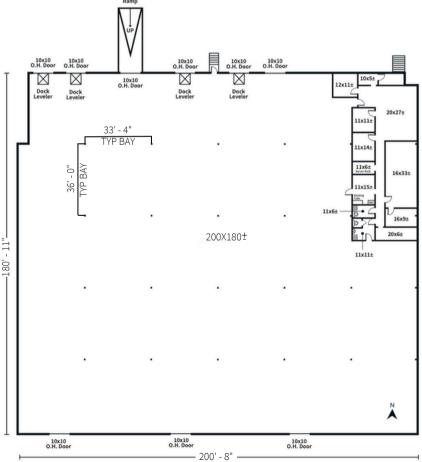

## **Property Specifications**

- Suite SF: 35,954
  - Warehouse SF: 33,201
  - Office SF: 2,753
- End Cap Suite
- 24' Clear Height
- (6) 10' x 10' Dock High Doors
  (5 with Pit Levelers)
- (1) Ramped Door
- Fully Sprinklered (Class IV)
- Ample Parking
- Available 12/1/2025
- Power: 3-Phase 120/240v, 600A (Ability to Upgrade)

## Map and Floor Plan