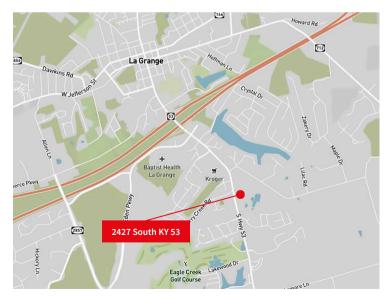

# For lease

2427 South KY 53, LaGrange, Kentucky 40031 1.004 SF retail land



Stephen C. Lannert, SIOR, CCIM, GRI Executive Vice President steve.lannert@jll.com +1 502 394 2508

## Property specifications and demographics

### **Specifications**

- 1.004 acres
- 175' x 250'
- Zoned C-1
- One +3 phase electrical service
- 1" medium pressure gas main
- 12" water main
- 8" sewer main nearby
- South KY 53 visibility
- Near I-71 Exit 22
- Near I-71 Exit 21



Not to scale

#### Location



### Demographics (based on 2023 statistics)

| Total population           |                             |                              | Total households        |                                    |                              |  |
|----------------------------|-----------------------------|------------------------------|-------------------------|------------------------------------|------------------------------|--|
| 2-miles<br><b>9,789</b>    | 5-miles <b>29,102</b>       | 10-miles<br><b>61,982</b>    | 2-mil                   |                                    | 10-miles <b>20,904</b>       |  |
| Average ho                 | Average household income    |                              |                         | Median age                         |                              |