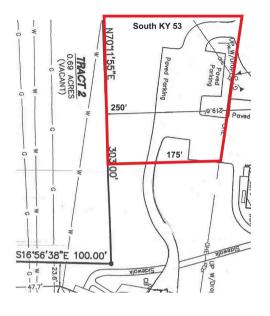

### **Specifications**

- 1.004 acres
- 175' x 250'
- Zoned C-1
- One +3 phase electrical service
- 1" medium pressure gas main
- 12" water main
- 8" sewer main nearby
- South KY 53 visibility
- Near I-71 Exit 22
- Near I-71 Exit 21

Not to scale