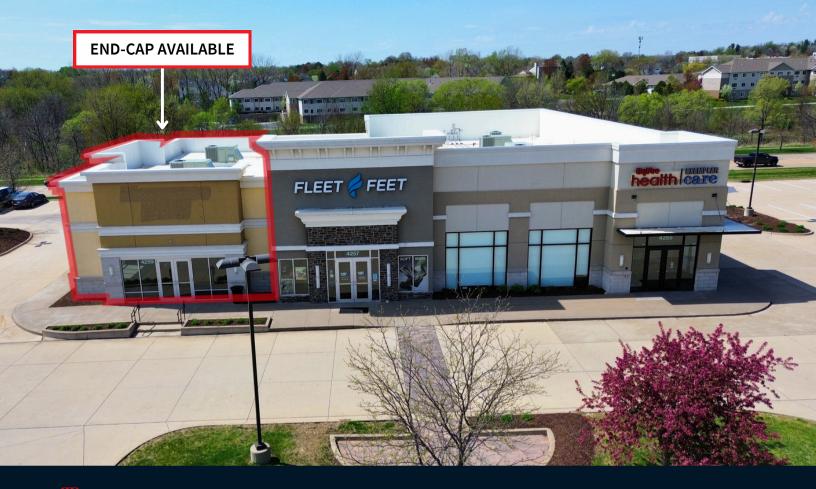

# For lease

Retail end-cap available for lease at Elmore Marketplace in Davenport, IA

### Availability: 3,000 SF end-cap Lease rate: negotiable Est. OPEX (2025): \$9.00/RSF

- Centrally located along Davenport's popular Elmore Avenue retail corridor, Elmore Marketplace integrates hotel, restaurant and retail space seamlessly.
- The retail space is anchored by DSW and HomeGoods.
  Others include Skechers, Carter's, Lane Bryant, Boot Barn, Kirkland's, and Fleet Feet.
- Open walkways designed to promote cross shopping
- Digital monument signage available to all tenants at no charge
- Electric vehicle "Fast Charging" systems on site
- Visible to I-74 (36,000 VPD) and Elmore Avenue (19,300 VPD)