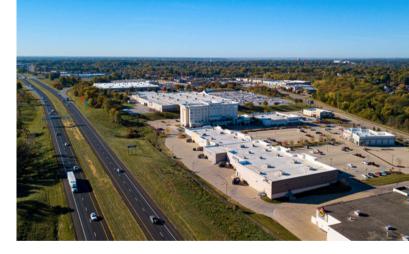

restaurant and retail space seamlessly.
- The retail space is anchored by DSW and HomeGoods.
  Others include Skechers, Carter's, Lane Bryant, Boot Barn, Kirkland's, and Fleet Feet.
- Open walkways designed to promote cross shopping
- Digital monument signage available to all tenants at no charge
- Electric vehicle "Fast Charging" systems on site
- Visible to I-74 (36,000 VPD) and Elmore Avenue (19,300 VPD)

#### Contact broker for additonal information

#### Meredith Hedstrom

Vice President meredith.hedstrom@jll.com +1 515 419 2963

#### Aaron Hyde

Senior Vice President aaron.hyde@jll.com +1 515 953 8834

### Nick Anderson

Associate nicholas.anderson@jll.com +1 515 729 6015

jll.com/des-moines



### Floorplan



## Aerial





# **Building Photos**





# Elmore Marketplace Photos











### 4259 Elmore Avenue

Davenport, Iowa 52807



#### Demographics

### Traffic counts

|                        | 3 miles  | 5 miles  | 10 miles | Elmore Ave  | 19,300 VPD |
|------------------------|----------|----------|----------|-------------|------------|
| Est. population        | 65,646   | 274,522  | 288,371  | I-74        | 36,000 VPD |
| Est. households        | 28.106   | 114,487  | 120,145  | Highway 6 & |            |
| Est. Average HH income | \$76,605 | \$62,915 | \$63,730 | Elmore      | 31,800 VPD |

#### Contact broker for additonal information

jll.com/des-moines

Meredith Hedstrom Vice President meredith.hedstrom@jll.com +1 515 419 2963

#### **Aaron Hyde**

Senior Vice President aaron.hyde@jll.com +1 515 953 8834

### Nick Anderson Associate nicholas.anderson@