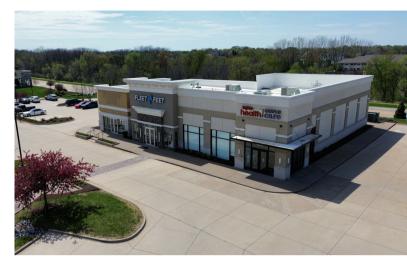

## Aerial

### Availability: 3,000 SF end-cap Lease rate: negotiable Est. OPEX (2025): \$9.00/RSF

- Centrally located along Davenport's popular Elmore Avenue retail corridor, Elmore Marketplace integrates hotel, restaurant and retail space seamlessly.
- The retail space is anchored by DSW and HomeGoods.
  Others include Skechers, Carter's, Lane Bryant, Boot Barn, Kirkland's, and Fleet Feet.
- Open walkways designed to promote cross shopping
- Digital monument signage available to all tenants at no charge
- Electric vehicle "Fast Charging" systems on site
- Visible to I-74 (36,000 VPD) and Elmore Avenue (19,300 VPD)