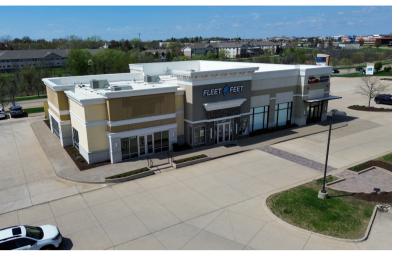

more Marketplace integrates hotel, restaurant and retail space seamlessly.
- The retail space is anchored by DSW and HomeGoods.
  Others include Skechers, Carter's, Lane Bryant, Boot Barn, Kirkland's, and Fleet Feet.
- Open walkways designed to promote cross shopping
- Digital monument signage available to all tenants at no charge
- Electric vehicle "Fast Charging" systems on site
- Visible to I-74 (36,000 VPD) and Elmore Avenue (19,300 VPD)

#### Contact broker for additonal information

#### Meredith Hedstrom

Vice President meredith.hedstrom@jll.com +1 515 419 2963

#### Aaron Hyde

Senior Vice President aaron.hyde@jll.com +1 515 953 8834

### Nick Anderson

Associate nicholas.anderson@jll.com +1 515 729 6015

jll.com/des-moines



### Floorplan



## Aerial





# **Building Photos**





# Elmore Marketplace Photos











### 4259 Elmore Avenue

Davenport, Iowa 52807



#### Demographics

### Traffic counts

|                        | 3 miles  | 5 miles  | 10 miles | Elmore Ave  | 19,300 VPD |
|------------------------|----------|----------|----------|-------------|------------|
| Est. population        | 65,646   | 274,522  | 288,371  | I-74        | 36,000 VPD |
| Est. households        | 28.106   | 114,487  | 120,145  | Highway 6 & |            |
| Est. Average HH income | \$76,605 | \$62,915 | \$63,730 | Elmore      | 31,800 VPD |

#### Contact broker for additonal information

jll.com/des-moines

Meredith Hedstrom Vice President meredith.hedstrom@jll.com +1 515 419 2963

#### **Aaron Hyde**

Senior Vice President aaron.hyde@jll.com +1 515 953 8834

### Nick An