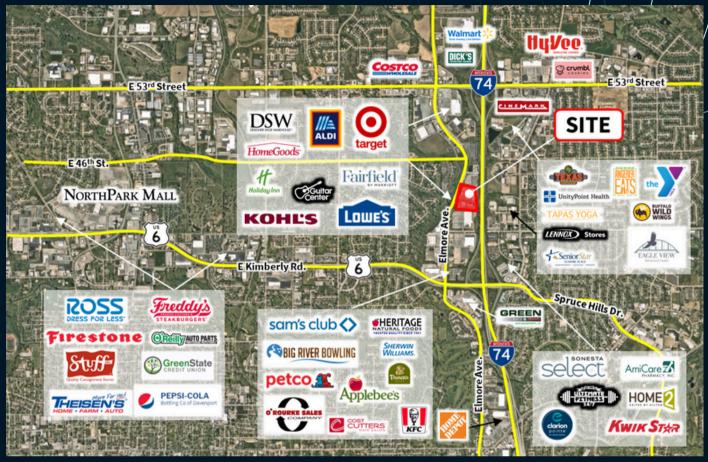

ace is anchored by DSW and HomeGoods.
  Others include Skechers, Carter's, Lane Bryant, Boot Barn, Kirkland's, and Fleet Feet.
- Open walkways designed to promote cross shopping
- Digital monument signage available to all tenants at no charge
- Electric vehicle "Fast Charging" systems on site
- Visible to I-74 (36,000 VPD) and Elmore Avenue (19,300 VPD)

#### Contact broker for additonal information

#### Meredith Hedstrom

Vice President meredith.hedstrom@jll.com +1 515 419 2963

#### Aaron Hyde

Senior Vice President aaron.hyde@jll.com +1 515 953 8834

### Nick Anderson

Associate nicholas.anderson@jll.com +1 515 729 6015

jll.com/des-moines



### Floorplan



## Aerial





# **Building Photos**





# Elmore Marketplace Photos











### 4259 Elmore Avenue

Davenport, Iowa 52807



#### Demographics

### Traffic counts

|                        | 3 miles  | 5 miles  | 10 miles | Elmore Ave  | 19,300 VPD |
|------------------------|----------|----------|----------|-------------|------------|
| Est. population        | 65,646   | 274,522  | 288,371  | I-74        | 36,000 VPD |
| Est. households        | 28.106   | 114,487  | 120,145  | Highway 6 & |            |
| Est. Average HH income | \$76,605 | \$62,915 | \$63,730 | Elmore      | 31,800 VPD |

#### Contact broker for additonal information

jll.com/des-moines

Meredith Hedstrom Vice President meredith.hedstrom@jll.com +1 515 419 2963

#### **Aaron Hyde**

Senior Vice President aaron.hyde@jll.com +1 515 953 8834

### Nick Anderson Associate nicholas.anderson@jll.com +1 515 729 6015

Although information has been