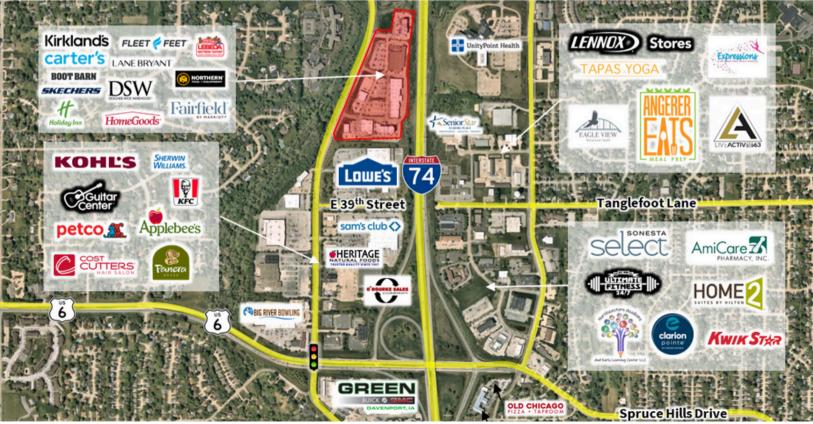

### Availability: 3,000 SF end-cap Lease rate: negotiable Est. OPEX (2025): \$9.00/RSF

- Centrally located along Davenport's popular Elmore Avenue retail corridor, Elmore Marketplace integrates hotel, restaurant and retail space seamlessly.
- The retail space is anchored by DSW and HomeGoods.
  Others include Skechers, Carter's, Lane Bryant, Boot Barn, Kirkland's, and Fleet Feet.
- Open walkways designed to promote cross shopping
- Digital monument signage available to all tenants at no charge
- Electric vehicle "Fast Charging" systems on site
- Visible to I-74 (36,000 VPD) and Elmore Avenue (19,300 VPD)

## Aerial