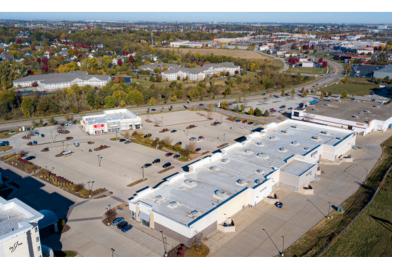

staurant and retail space seamlessly.
- The retail space is anchored by DSW and HomeGoods.
  Others include Skechers, Carter's, Lane Bryant, Boot Barn, Kirkland's, and Fleet Feet.
- Open walkways designed to promote cross shopping
- Digital monument signage available to all tenants at no charge
- Electric vehicle "Fast Charging" systems on site
- Visible to I-74 (36,000 VPD) and Elmore Avenue (19,300 VPD)

#### Contact broker for additonal information

#### Meredith Hedstrom

Vice President meredith.hedstrom@jll.com +1 515 419 2963

#### Aaron Hyde

Senior Vice President aaron.hyde@jll.com +1 515 953 8834

### Nick Anderson

Associate nicholas.anderson@jll.com +1 515 729 6015

jll.com/des-moines



### Floorplan



## Aerial





# **Building Photos**





# Elmore Marketplace Photos











### 4259 Elmore Avenue

Davenport, Iowa 52807



#### Demographics

### Traffic counts

|                        | 3 miles  | 5 miles  | 10 miles | Elmore Ave  | 19,300 VPD |
|------------------------|----------|----------|----------|-------------|------------|
| Est. population        | 65,646   | 274,522  | 288,371  | I-74        | 36,000 VPD |
| Est. households        | 28.106   | 114,487  | 120,145  | Highway 6 & |            |
| Est. Average HH income | \$76,605 | \$62,915 | \$63,730 | Elmore      | 31,800 VPD |

#### Contact broker for additonal information

jll.com/des-moines

Meredith Hedstrom Vice President meredith.hedstrom@jll.com +1 515 419 2963

#### **Aaron Hyde**

Senior Vice President aaron.hyde@jll.com +1 515 953 8834

### Nick Anderson Associate nicholas.anderson@jl