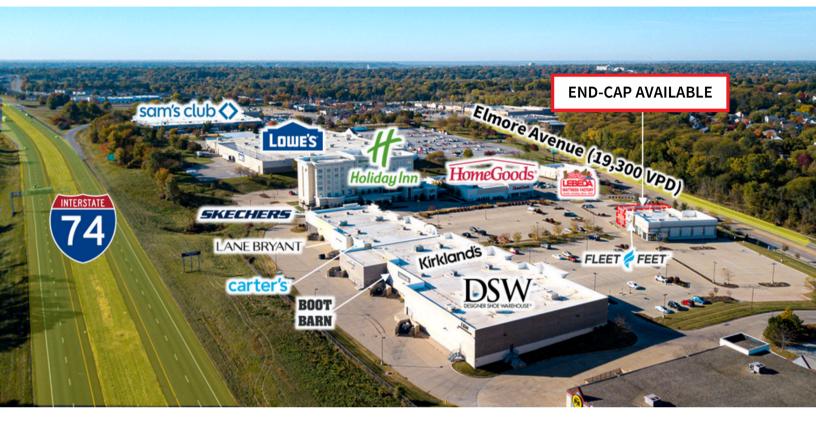

### Availability: 3,000 SF end-cap Lease rate: negotiable Est. OPEX (2025): \$9.00/RSF

- Centrally located along Davenport's popular Elmore Avenue retail corridor, Elmore Marketplace integrates hotel, restaurant and retail space seamlessly.
- The retail space is anchored by DSW and HomeGoods.
  Others include Skechers, Carter's, Lane Bryant, Boot Barn, Kirkland's, and Fleet Feet.
- Open walkways designed to promote cross shopping
- Digital monument signage available to all tenants at no charge
- Electric vehicle "Fast Charging" systems on site
- Visible to I-74 (36,000 VPD) and Elmore Avenue (19,300 VPD)

## Aerial