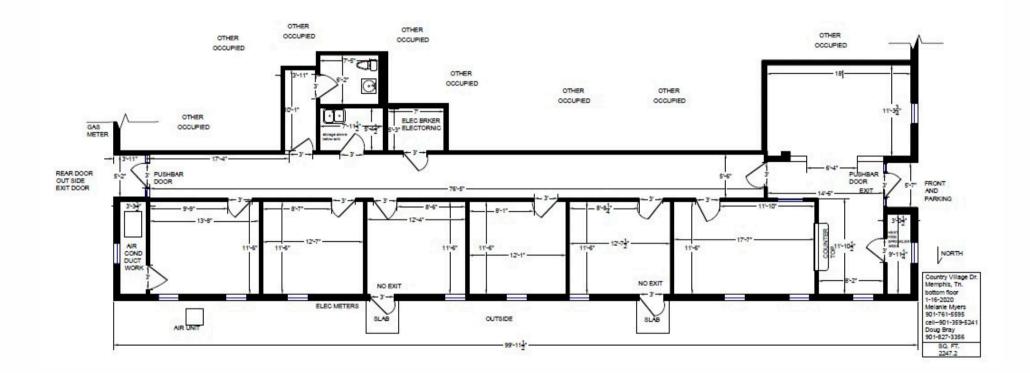

## **JLL** SEE A BRIGHTER WAY

# **For Sublease**

Medical Office space 2,300 SF available



# 8134 Country Village Dr | Cordova, TN 38016

### **Property highlights**

- Premises: Suite 102
- First floor medical office space with a check-in window and waiting room
- Rent: Negotiable
- Parking Ratio: 2.51/1,000 SF
- LED 08/14/2026

#### Matt Denny, SIOR

Senior Vice President matthew.denny@jll.com T +1 901 291 5407 Jones Lang LaSalle Brokerage, Inc

6410 Poplar Ave., Suite 350 Memphis, TN 38119 T + 1 901 261 2600

## Floor Plan - 8134 Country Village Dr



#### Matt Denny, SIOR

Senior Vice President matthew.denny@jll.com T +1 901 291 5407

#### Jones Lang LaSalle Brokerage, Inc

6410 Poplar Ave., Suite 350 Memphis, TN 38119 T + 1 901 261 2600 Although information has been obtained from sources deemed reliable, neither Owner nor JLL makes any guarantees, warranties or representations, express or implied, as to the completeness or accuracy as to the information contained herein. Any projections, opinions, assumptions or estimates used are for example only. There may be differences between projected and actual results, and those differences may be material. The Property may be withdrawn without notice. Neither Owner nor JLL accepts any liability for any loss or damage suffered by any party resulting from reliance on this information. © 2025