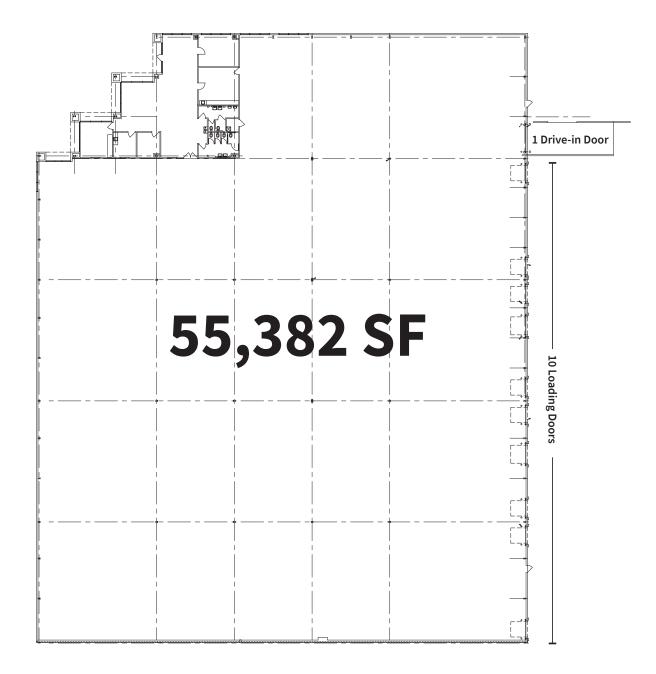

## $\pm$ 55,382 SF AVAILABLE FOR LEASE | MASTER PLANNED INDUSTRIAL PARK

### AVAILABLE SPACE DESCRIPTION

| Available for Lease: | ±55,382 SF                           |
|----------------------|--------------------------------------|
| Office Finish:       | ±2,500 SF                            |
| Ceiling Height:      | 30'                                  |
| Loading Docks:       | 10                                   |
| Drive-In Doors:      | T                                    |
| Space Dimensions:    | 210' × 265'                          |
| Column Spacing:      | 35' × 53'                            |
| Car Parking:         | approx. 80                           |
| Truck Court:         | 135' with 42' concrete apron         |
| Year Built:          | 1996                                 |
| Lighting System:     | Metal halide                         |
| Fire Protection:     | ESFR                                 |
| Heating System:      | Ceiling-hung Cambridge heating units |
| Water:               | West Deptford Township               |
| Sewer:               | West Deptford Township               |
| Electric:            | PSE&G                                |
| Gas:                 | PSE&G                                |
| Power:               | 200 Amp 3-phase 120/208V             |
| Telecommunications:  | Verizon & Comcast                    |
|                      |                                      |

### ±55,382 SF AVAILABLE FOR LEASE

LICENSED REAL ESTATE BROKERS