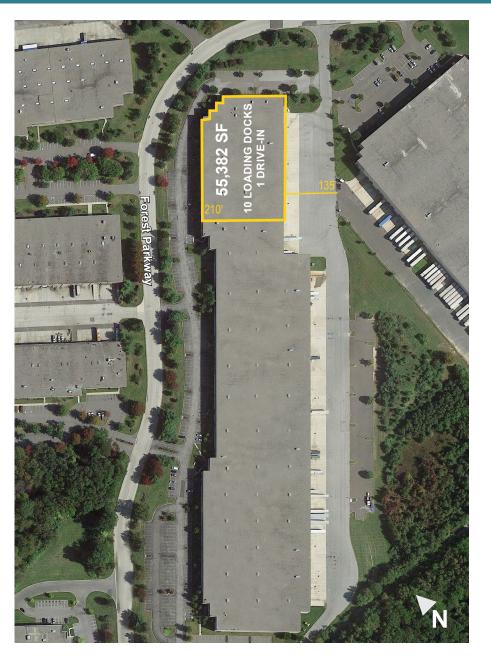

### AVAILABLE SPACE DESCRIPTION

| Available for Lease: | ±55,382 SF                           |
|----------------------|--------------------------------------|
| Office Finish:       | ±2,500 SF                            |
| Ceiling Height:      | 30'                                  |
| Loading Docks:       | 10                                   |
| Drive-In Doors:      | T                                    |
| Space Dimensions:    | 210' × 265'                          |
| Column Spacing:      | 35' × 53'                            |
| Car Parking:         | approx. 80                           |
| Truck Court:         | 135' with 42' concrete apron         |
| Year Built:          | 1996                                 |
| Lighting System:     | Metal halide                         |
| Fire Protection:     | ESFR                                 |
| Heating System:      | Ceiling-hung Cambridge heating units |
| Water:               | West Deptford Township               |
| Sewer:               | West Deptford Township               |
| Electric:            | PSE&G                                |
| Gas:                 | PSE&G                                |
| Power:               | 200 Amp 3-phase 120/208V             |
| Telecommunications:  | Verizon & Comcast                    |
|                      |                                      |

### ±55,382 SF AVAILABLE FOR LEASE

LICENSED REAL ESTATE BROKERS