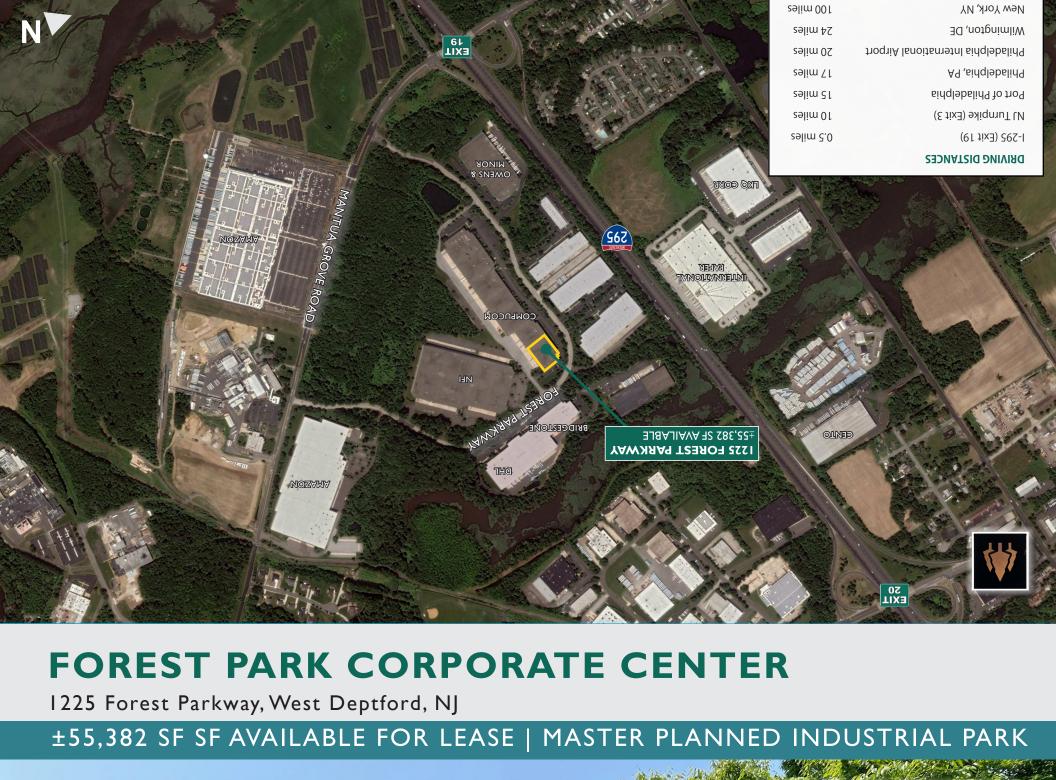

# FOREST PARK CORPORATE CENTER

1225 Forest Parkway, West Deptford, NJ

## $\pm$ 55,382 SF AVAILABLE FOR LEASE | MASTER PLANNED INDUSTRIAL PARK