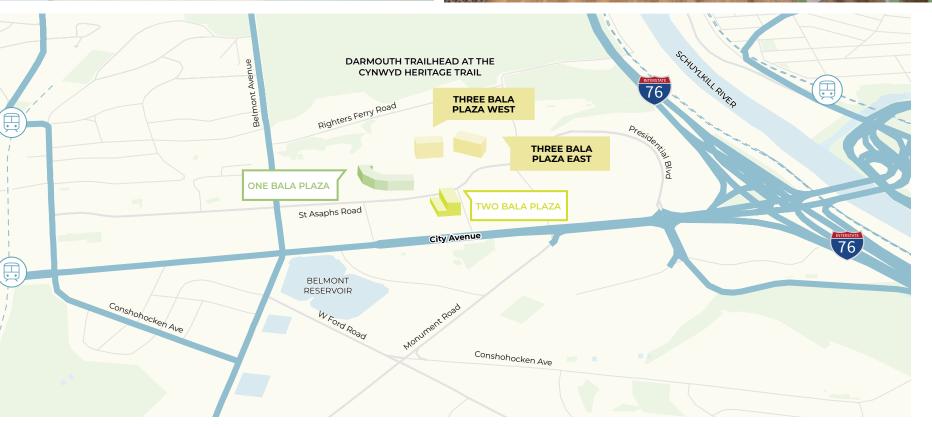

SITE PLAN

Øz

## FUTURE DEVELOPMENT

BUILD-TO-SUIT OPPORTUNITIES UP TO 500,000 SF

| عک | <b>51</b> |
|----|-----------|
|    |           |

HOTEL