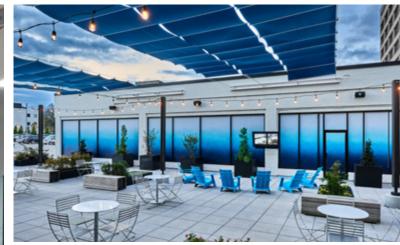

# Where close to nature comes to life.

Three Bala Plaza East & Three Bala Plaza West are a sanctuary for inspiration and relaxation, fit for even the busiest of professionals. On the outside, discover The Hub, a lush outdoor seating and game area to inspire your greatest ideas. Inside, you'll discover luxurious lobbies and a coworking lounge available 24/7, food service and a conferencing center, offering everything your team needs to stay productive and prosperous.

#### OUTDOOR AMPHITHEATER