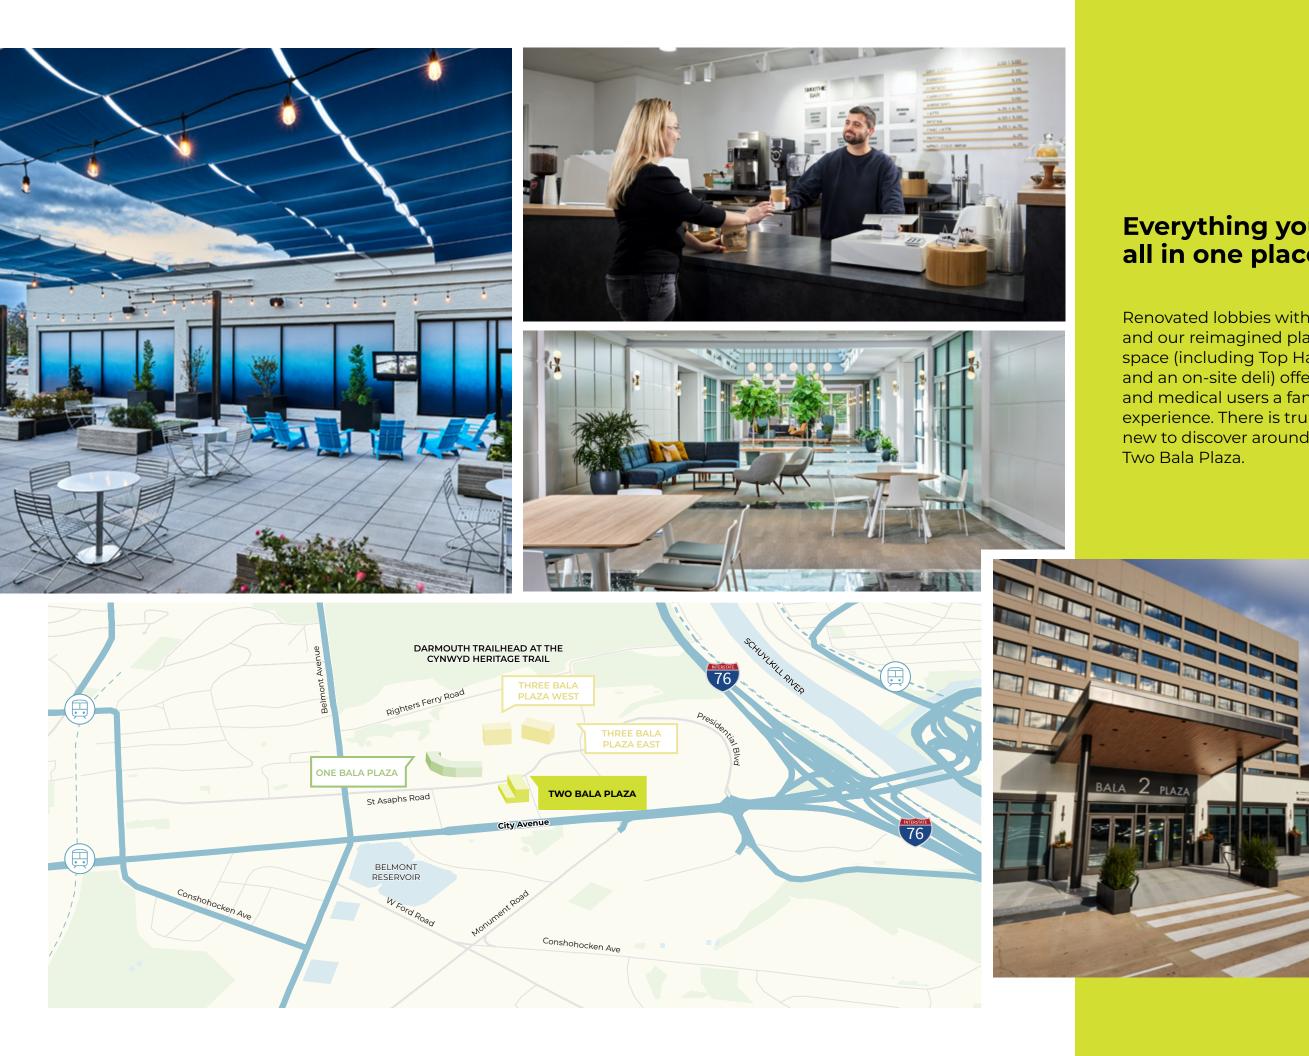

### **Everything you need,** all in one place.

Renovated lobbies with lounge spaces and our reimagined plaza-level retail space (including Top Hat Coffee Lounge and an on-site deli) offer both office and medical users a fantastic workplace experience. There is truly something new to discover around every corner at