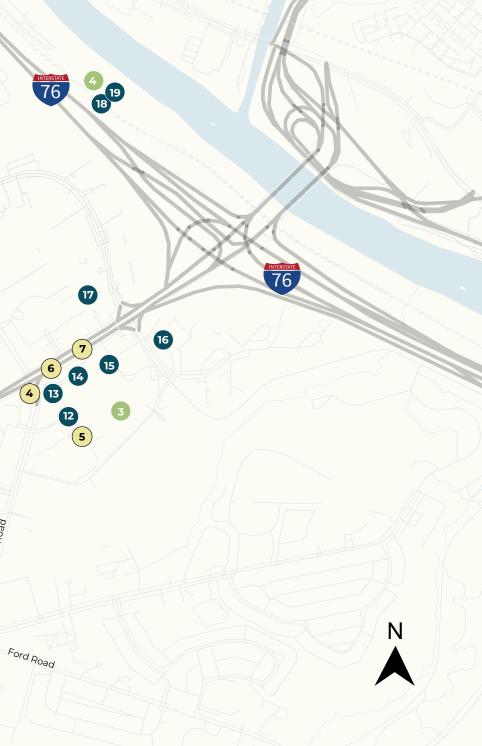

#### CAMPUS BUILDINGS

HOTELS

3

4

1. Hilton Philadelphia City Avenue

Courtyard Philadelphia City Avenue

2. Homewood Suites by Hilton

Residence Inn

#### 2. Taco Bell

1.

- Qdoba 3. Olive Garder 4
- 5. Five Guys
- 6. Sardi's Pollo
- El Limon 7. 8. Honeygrow
- 9. Katz's Deli Ki 10. One Bala Restauran

2

### RESTAURANTS

| Mama's Pizzeria          | 11. | Top Hat Coffee Lounge  |
|--------------------------|-----|------------------------|
| Taco Bell                | 12. | Starbucks              |
| Qdoba                    | 13. | Chick-fil-A            |
| Olive Garden             | 14. | Chipotle Mexican Grill |
| Five Guys                | 15. | TGI Fridays            |
| Sardi's Pollo A La Brasa | 16. | Panera Bread           |
| El Limon                 | 17. | LongHorn Steakhouse    |
| Honeygrow                | 18. | Lark                   |
| Katz's Deli Kitchen      | 19. | The Landing Kitchen    |
| One Bala Restaurant      |     |                        |

### RETAIL

- 1. ACME Markets
- 2. CHANEL
- 3. Saks Fifth Avenue
- PNC Bank 4
- 5. Target
- Verizon 6.
- 7. TD Bank

SITE PLAN

Øz