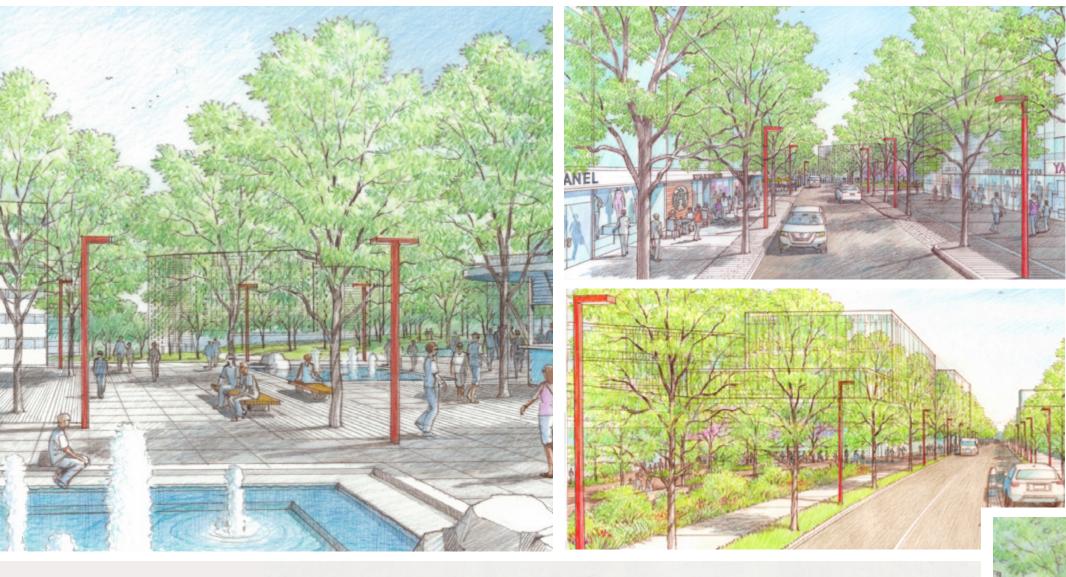

## FUTURE DEVELOPMENT

BUILD-TO-SUIT OPPORTUNITIES UP TO 500,000 SF

| عک | <b>51</b> |
|----|-----------|
|    |           |

HOTEL

#### OUTDOOR AMPHITHEATER

### RETAIL

### RESIDENTIAL