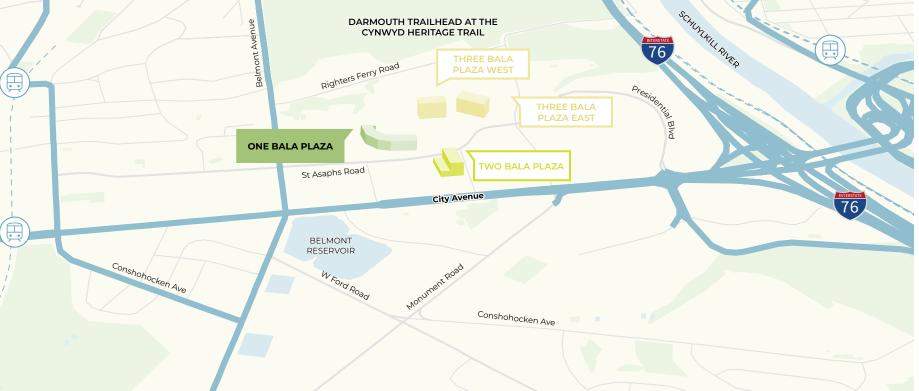

### LOCATION

Situated in suburban Lower Merion Township, Bala Plaza offers a prime location just 15 minutes from Center City Philadelphia. Its proximity to major highways, including I-76,

The campus boasts a unique blend woodland trails nearby and a wide variety of dining and shopping options within walking distance. Situated in a thriving community, Bala Plaza maintains a perfect balance between growth and suburban tranquility.

SITE PLAN

Øz