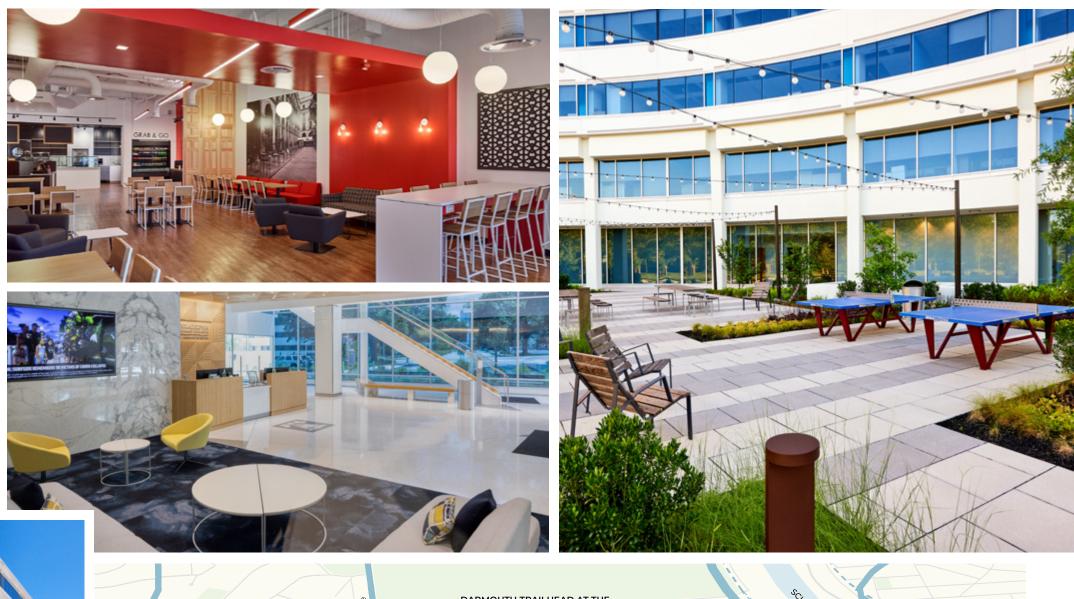

# AMENITIES

Bala Plaza offers everything you need to cultivate your greatest self with amenities designed to uplift and energize. Collaborate in the on-site conferencing center, reenergize in the with electronic car charging stations.

 $\Delta$ BIKE ROOM & BIKE SHARING

COURTYARDS

CONFERENCING

**ON-SITE DELI** 

**ON-SITE** SECURITY

MULTI-USE SPORTS COURT

COFFEE BAR

#### FITNESS CENTER

### EV CHARGING

**CO-WORKING** SPACES

Bala Plaza, Bala Cynwyd, P⁄

5 ||

### Your sanctuary for work, life and play.

One Bala Plaza features a newly renovated deli, state-of-the-art lobby and building exterior with revitalized terraces. Discover multi-sport courts, a fitness center, professional meeting facilities, secure indoor and outdoor bike storage, a scenic walking path and an array of other Class A amenities.

### **Everything you need,** all in one place.

Renovated lobbies with lounge spaces and our reimagined plaza-level retail space (including Top Hat Coffee Lounge and an on-site deli) offer both office and medical users a fantastic workplace experience. There is truly something new to discover around every corner at

# Where close to nature comes to life.

Three Bala Plaza East & Three Bala Plaza West are a sanctuary for inspiration and relaxation, fit for even the busiest of professionals. On the outside, discover The Hub, a lush outdoor seating and game area to inspire your greatest ideas. Inside, you'll discover luxurious lobbies and a coworking lounge available 24/7, food service and a conferencing center, offering everything your team needs to stay productive and prosperous.