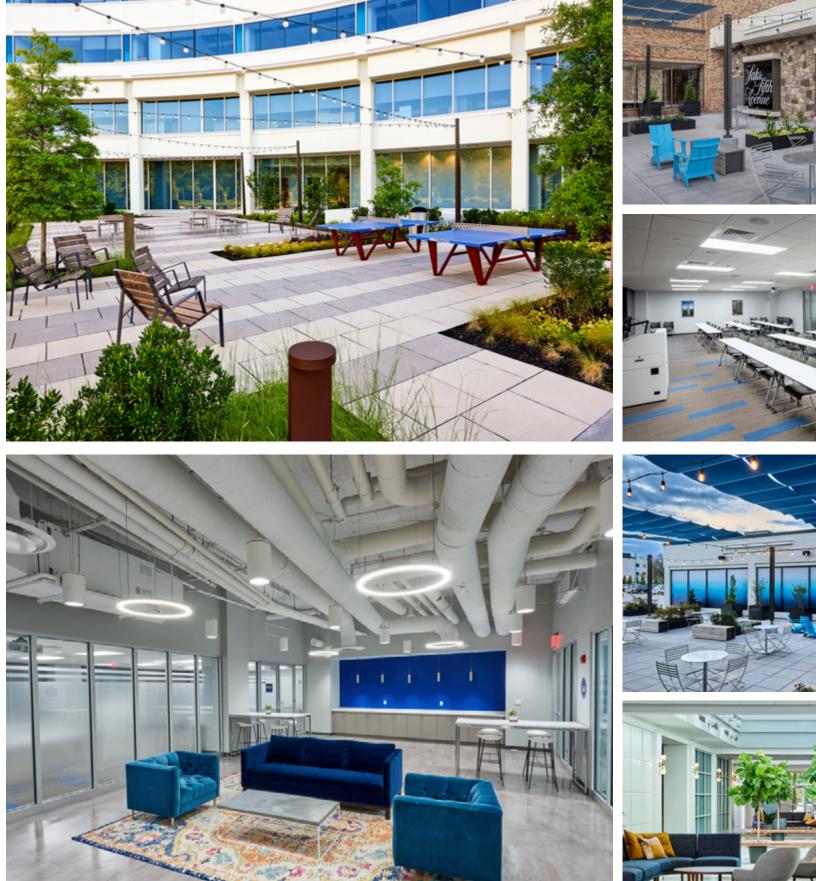

# AMENITIES

Bala Plaza offers everything you need to cultivate your greatest self with amenities designed to uplift and energize. Collaborate in the on-site conferencing center, reenergize in the with electronic car charging stations.

 $\Delta$ BIKE ROOM & BIKE SHARING

COURTYARDS

CONFERENCING

**ON-SITE DELI** 

**ON-SITE** SECURITY

MULTI-USE SPORTS COURT

COFFEE BAR

#### FITNESS CENTER

### EV CHARGING

**CO-WORKING** SPACES

Bala Plaza, Bala Cynwyd, P⁄

5 ||

### Your sanctuary for work, life and play.

One Bala Plaza features a newly renovated deli, state-of-the-art lobby and building exterior with revitalized terraces. Discover multi-sport courts, a fitness center, professional meeting facilities, secure indoor and outdoor bike storage, a scenic walking path and an array of other Class A amenities.

### **Everything you need,** all in one place.

Renovated lobbies with lounge spaces and our reimagined plaza-level retail space (including Top Hat Coffee Lounge and an on-site deli) offer both office and medical users a fantastic workplace experience. There is truly something new to discover around every corner at

# Where close to nature comes to life.

Three Bala Plaza East & Three Bala Plaza West are a sanctuary for inspiration and relaxation, fit for even the busiest of professionals. On the outside, discover The Hub, a lush outdoor seating and game area to inspire your greatest ideas. Inside, you'll discover luxurious lobbies and a coworking lounge available 24/7, food service and a conferencing center, offering everything your team needs to stay productive and prosperous.