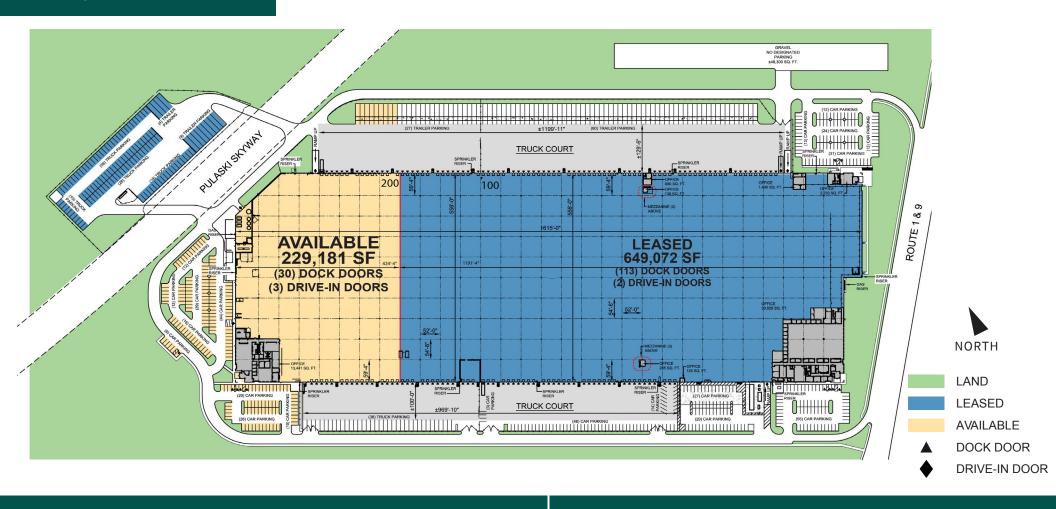

## **DEVELOPMENT HIGHLIGHTS**

- 878,253 SF total building size
- 229,181 SF available space
- 13,441 SF office
- 36' clear height
- 52' x 54'-6" column spacing
- 30 dock doors
- 3 drive-in doors
- 184 car parking spaces
- 9 trailer parking spaces (expandable)
- 5000 amps, 3 phase, 480/277 volt electrical service
- ESFR sprinkler system
- LED motion sensor lighting
- In place stand by generator

| SF ↓       |           |            |             |                | (£)        |
|------------|-----------|------------|-------------|----------------|------------|
| SIZE       | OFFICE    | DOCK DOORS | GRADE DOORS | TRAILER SPACES | CAR SPACES |
| 229.181 SF | 13.441 SF | 30         | 3           | 9 (expandable) | 184        |

# **AVAILABLE IMMEDIATELY** 229,181 SF

1 MILE »

3 MILES »

5 MILES »

372,936

1,014,776

| Total Population | Total Daytime Population |
|------------------|--------------------------|
| 29,570           | 25,641                   |