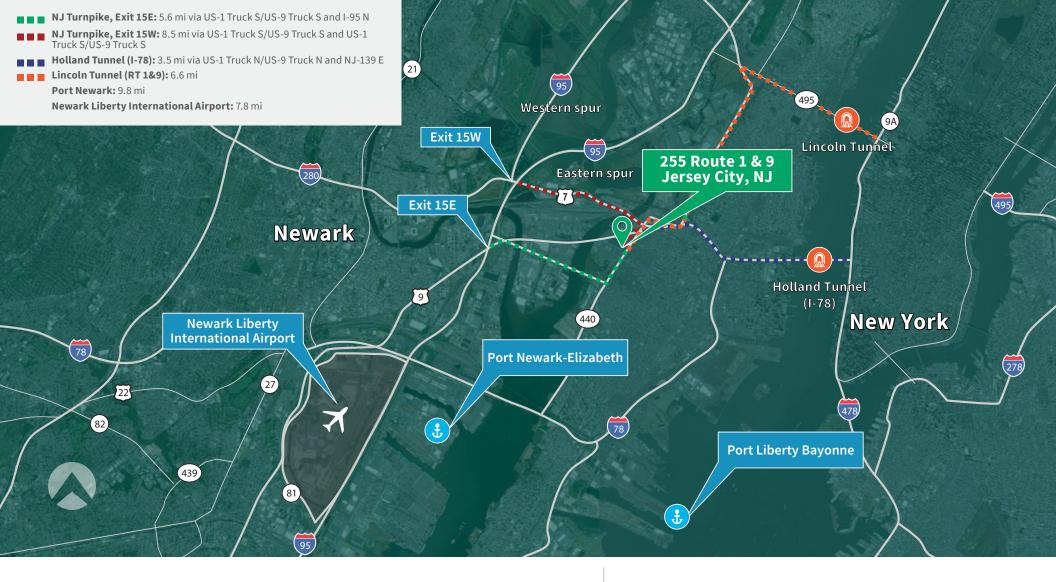

# Closest State-of-the-Art Industrial Building to New York City

This property is situated in a strategic location on Route 1 & 9, offering convenient access to Exits 15E & 15W off the New Jersey Turnpike and to the Holland (I-78) & Lincoln Tunnels (I-495). Situated approximately 9 miles from both Port Newark-Elizabeth and Newark Liberty International Airport, it provides excellent connectivity for transportation and logistics needs.