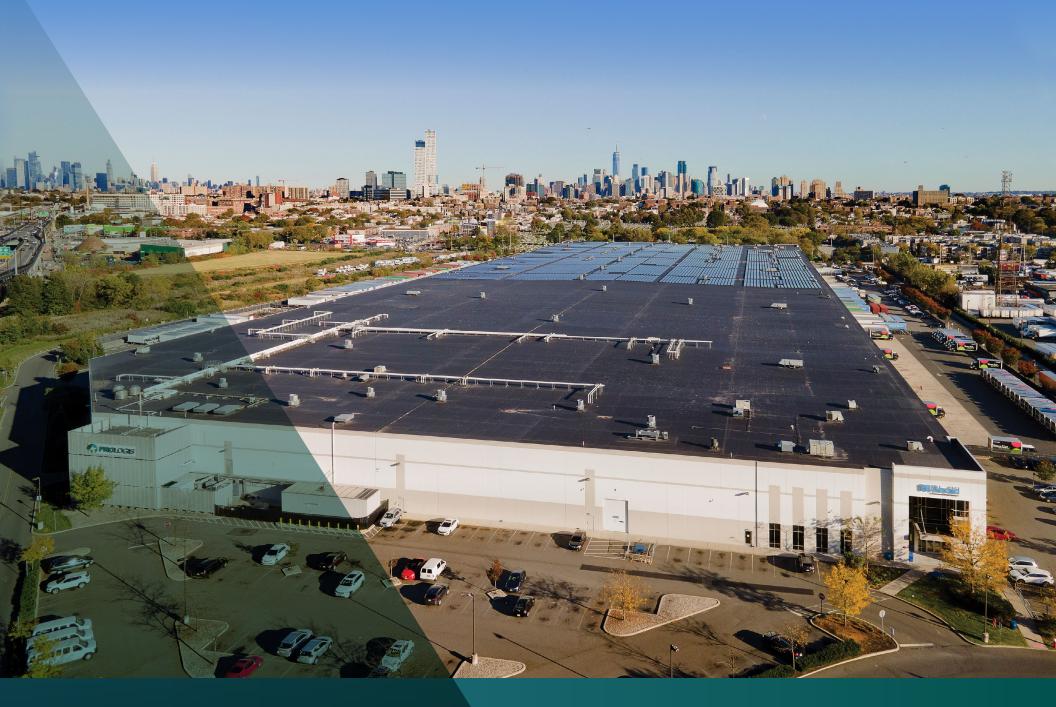

255 ROUTE 1 & 9, JERSEY CITY, NJ Prologis Ports

# Closest State-of-the-Art Industrial Building to New York City

This property is situated in a strategic location on Route 1 & 9, offering convenient access to Exits 15E & 15W off the New Jersey Turnpike and to the Holland (I-78) & Lincoln Tunnels (I-495). Situated approximately 9 miles from both Port Newark-Elizabeth and Newark Liberty International Airport, it provides excellent connectivity for transportation and logistics needs.