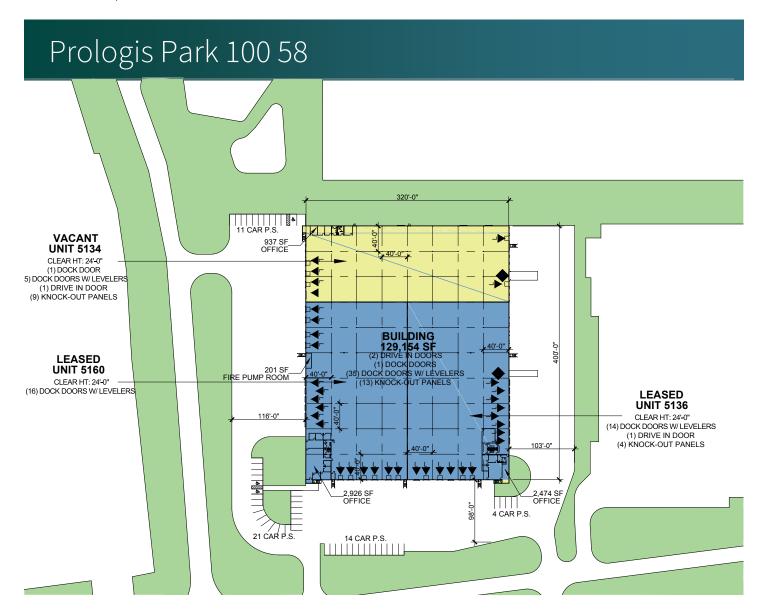

### **UNIT FEATURES**

Suite 5134

- 39,200 SF available
- 937 SF office
- 24' clear height
- 5 dock door with levelers
- 1 drive-in
- LED lighting