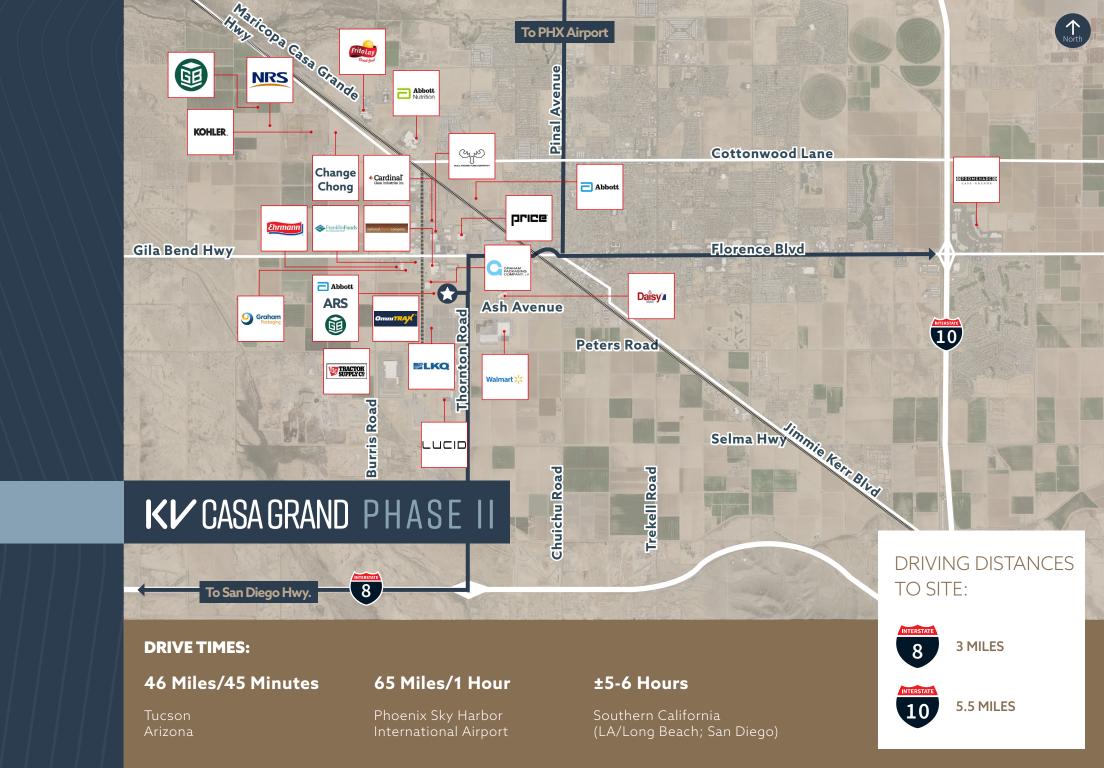

SWC of Thornton Road and Lawrence Street



±19 Acres Divisible

FOR SALE / BTS OPPORTUNITY

lones Lang LaSalle Americas Inc. License #: CO508577000

#### ONE BUILDING PLAN



#### TWO BUILDING PLAN



# Conceptual Site Plans

#### **SITE SPECIFICATIONS**



- ±19 Acre Parcel (Divisible)
- I-2 Zoning
- Foreign Trade Zone capable
- · Located in Opportunity Zone
- Fully improved site



- 1 Minute to Gila Bend Hwy.
- 4 minutes to Maricopa Casa Grande Hwy.
- 13 minutes to I-10
- 6 minutes to I-8

#### UTILITIES



- Power APS
- Water AZ Water Company
- Sewer City of Casa Grande
- Gas Southwest Gas
- Ready on-site



Rail Transload Facility capable: 1.4 miles from OmniTRAX railroad







#### **CASA GRANDE DEMOGRAPHICS**

## Population

|  |       | 15 minutes | 30 minutes | 1 hour    |
|--|-------|------------|------------|-----------|
|  | 2024: | 61,583     | 147,206    | 2,287,719 |
|  | 2029: | 68,402     | 159,257    | 2,396,734 |



#### Households

|       | 15 minutes | 30 minutes | 1 hour  |  |
|-------|------------|------------|---------|--|
| 2024: | 23,143     | 50,716     | 854,339 |  |
| 2029. | 26 133     | 55 981     | 911 892 |  |



|       | 15 minutes | 30 minutes | 1 hour    |  |
|-------|------------|------------|-----------|--|
| 2024: | 26,419     | 58,765     | 1,185,115 |  |

## ARIZONA COMPETES

- Quality jobs income tax credit
- Job training reimbursable grants
- R&D tax credit
- Foreign trade zone capable
- Qualified facility tax incenti