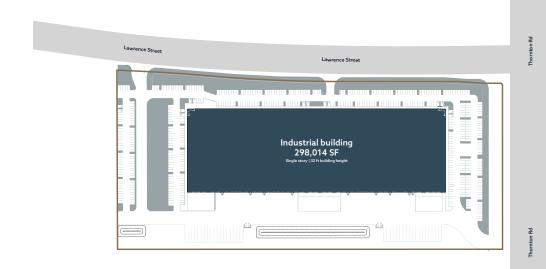

SWC of Thornton Road and Lawrence Street



±19 Acres Divisible

FOR SALE / BTS OPPORTUNITY

lones Lang LaSalle Americas Inc. License #: CO508577000

#### ONE BUILDING PLAN



#### TWO BUILDING PLAN



# Conceptual Site Plans

#### **SITE SPECIFICATIONS**



- ±19 Acre Parcel (Divisible)
- I-2 Zoning
- Foreign Trade Zone capable
- · Located in Opportunity Zone
- Fully improved site



- 1 Minute to Gila Bend Hwy.
- 4 minutes to Maricopa Casa Grande Hwy.
- 13 minutes to I-10
- 6 minutes to I-8

#### UTILITIES



- Power APS
- Water AZ Water Company
- Sewer City of Casa Grande
- Gas Southwest Gas
- Ready on-site



Rail Transload Facility capable: 1.4 miles from OmniTRAX railroad







#### **CASA GRANDE DEMOGRAPHICS**

## Population

|  |       | 15 minutes | 30 minutes | 1 hour    |
|--|-------|------------|------------|-----------|
|  | 2024: | 61,583     | 147,206    | 2,287,719 |
|  | 2029: | 68,402     | 159,257    | 2,396,734 |



#### Households

|