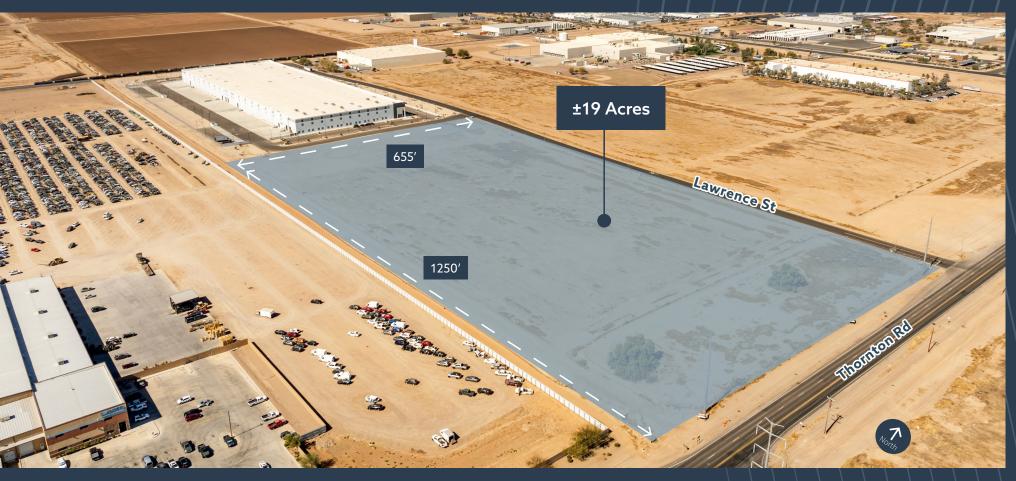

SWC of Thornton Road and Lawrence Street

±19 Acres Divisible

FOR SALE / BTS OPPORTUNITY

lones Lang LaSalle Americas Inc. License #: CO508577000

#### **SITE SPECIFICATIONS**

- ±19 Acre Parcel (Divisible)
- I-2 Zoning
- Foreign Trade Zone capable
- · Located in Opportunity Zone
- Fully improved site

- 1 Minute to Gila Bend Hwy.
- 4 minutes to Maricopa Casa Grande Hwy.
- 13 minutes to I-10
- 6 minutes to I-8

#### UTILITIES

- Power APS
- Water AZ Water Company
- Sewer City of Casa Grande
- Gas Southwest Gas
- Ready on-site

Rail Transload Facility capable: 1.4 miles from OmniTRAX railroad