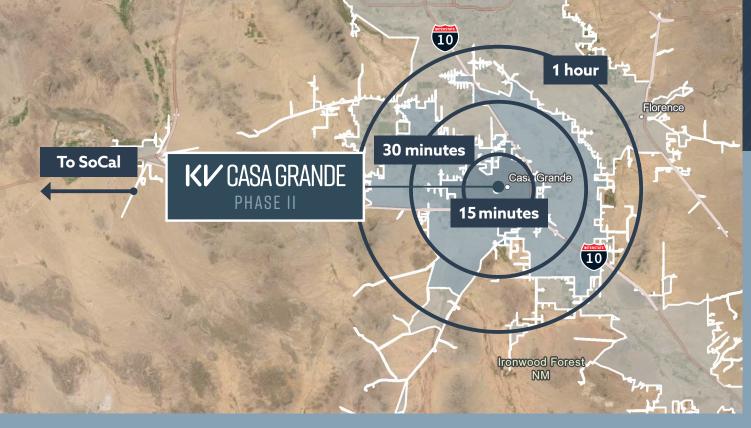

#### **CASA GRANDE DEMOGRAPHICS**

## Population

|  |       | 15 minutes | 30 minutes | 1 hour    |
|--|-------|------------|------------|-----------|
|  | 2024: | 61,583     | 147,206    | 2,287,719 |
|  | 2029: | 68,402     | 159,257    | 2,396,734 |

#### Households

|       | 15 minutes | 30 minutes | 1 hour  |  |
|-------|------------|------------|---------|--|
| 2024: | 23,143     | 50,716     | 854,339 |  |
| 2029. | 26 133     | 55 981     | 911 892 |  |

|       | 15 minutes | 30 minutes | 1 hour    |  |
|-------|------------|------------|-----------|--|
| 2024: | 26,419     | 58,765     | 1,185,115 |  |