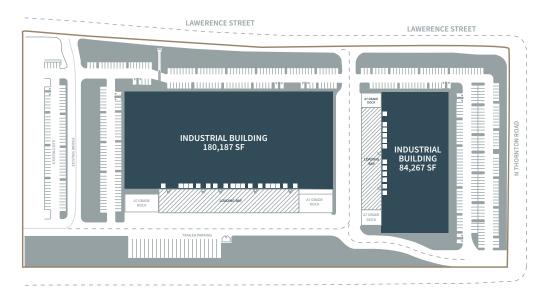

SWC of Thornton Road and Lawrence Street



±19 Acres Divisible

FOR SALE / BTS OPPORTUNITY

lones Lang LaSalle Americas Inc. License #: CO508577000

#### ONE BUILDING PLAN



#### TWO BUILDING PLAN



# Conceptual Site Plans

#### **SITE SPECIFICATIONS**



- ±19 Acre Parcel (Divisible)
- I-2 Zoning
- Foreign Trade Zone capable
- · Located in Opportunity Zone
- Fully improved site



- 1 Minute to Gila Bend Hwy.
- 4 minutes to Maricopa Casa Grande Hwy.
- 13 minutes to I-10
- 6 minutes to I-8

#### UTILITIES



- Power APS
- Water AZ Water Company
- Sewer City of Casa Grande
- Gas Southwest Gas
- Ready on-site



Rail Transload Facility capable: 1.4 miles from OmniTRAX railroad







#### **CASA GRANDE DEMOGRAPHICS**

## Population

|  |       | 15 minutes | 30 minutes | 1 hour    |
|--|-------|------------|------------|-----------|
|  | 2024: | 61,583     | 147,206    | 2,287,719 |
|  | 2029: | 68,402     | 159,257    | 2,396,734 |



#### Households

|       | 15 minutes | 30 minute