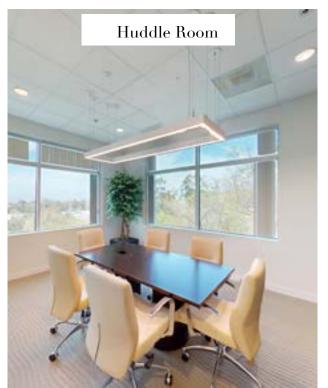

## 10301 Meanley Drive | Floor Plan

Suite 200 | 12,561 SF | Available 30 days' notice

- · Double-door entrance right off elevator
- 14 Person Conference Room
- 22 Person Boardroom
- 10 Person Conference Room

- · Break Room
- · 8 Private Offices
- Open space for ~47 cubes
- 6 Person Huddle Room

- · 8 Person Huddle Room
- · Mother's Room
- · IT Room
- Storage Room