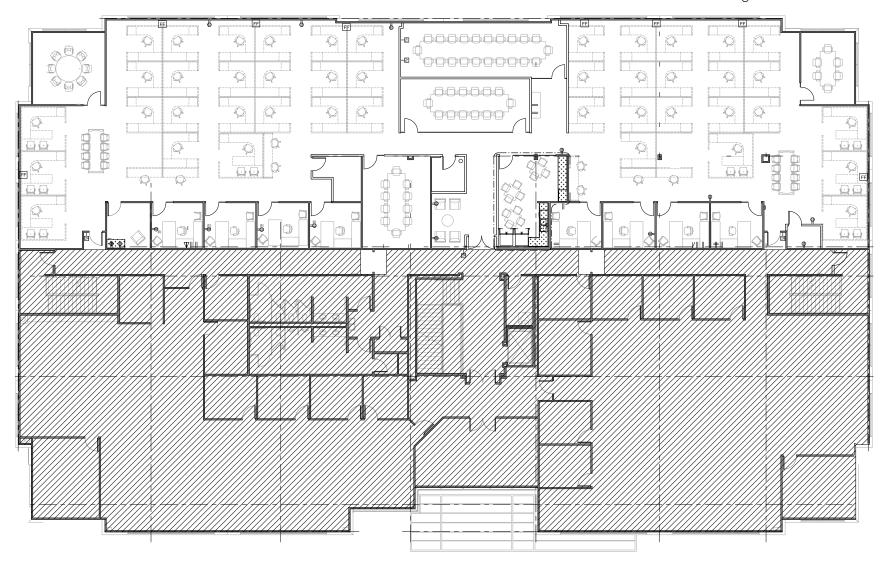

## 10301 Meanley Drive | Floor Plan

Suite 200 | 12,561 SF | Available 30 days' notice

- · Double-door entrance right off elevator
- 14 Person Conference Room
- 22 Person Boardroom
- 10 Person Conference Room

- · Break Room
- · 8 Private Offices
- Open space for ~47 cubes
- 6 Person Huddle Room

- · 8 Person Huddle Room
- · Mother's Room
- · IT Room
- Storage Room