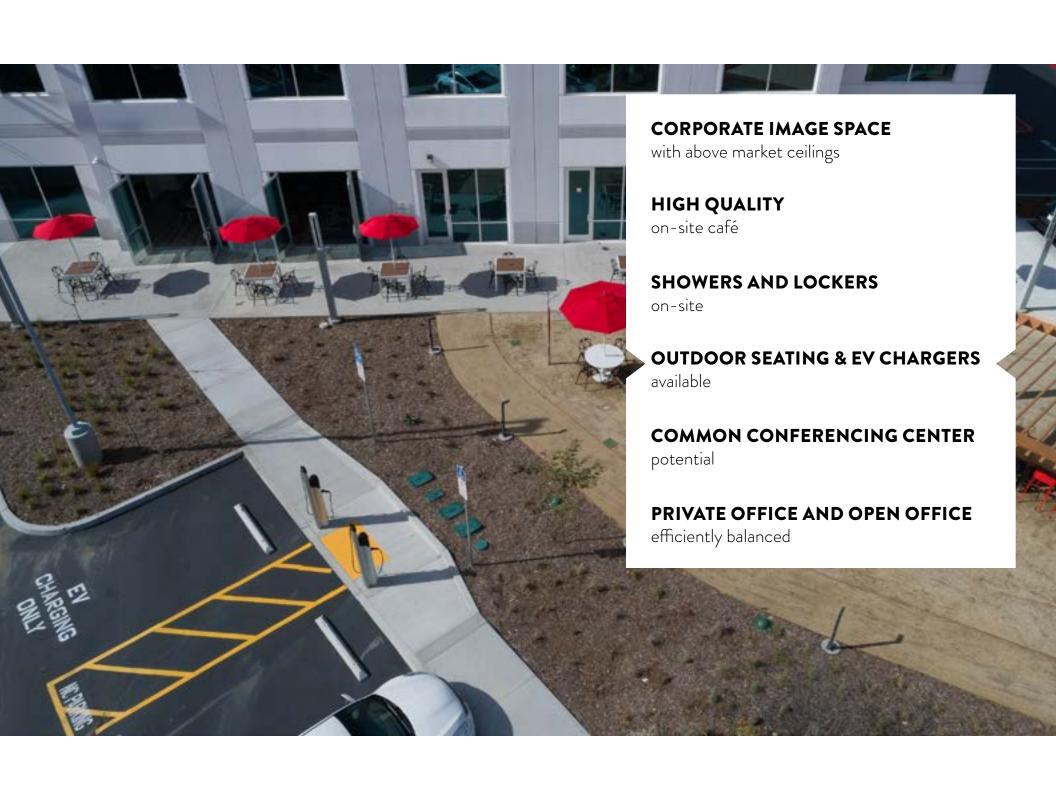

## **Area Amenities**

Unparalleled suburban amenities within walking distance: Scripps Ranch public library; Lake Miramar with over 5 miles of walking, biking and jogging paths; 6-acre city park; Evans Pond scenic area with walking trails.