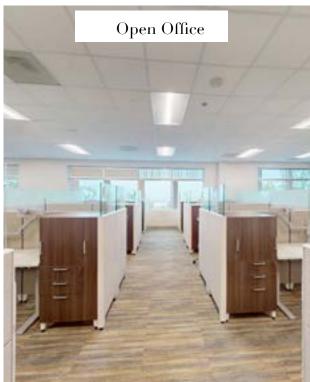

## 10301 Meanley Drive | Floor Plan

Suite 200 | 12,561 SF | Available 30 days' notice

- · Double-door entrance right off elevator
- 14 Person Conference Room
- 22 Person Boardroom
- 10 Person Conference Room

- · Break Room
- · 8 Private Offices
- Open space for ~47 cubes
- 6 Person Huddle Room

- · 8 Person Huddle Room
- · Mother's Room
- · IT Room
- Storage Room