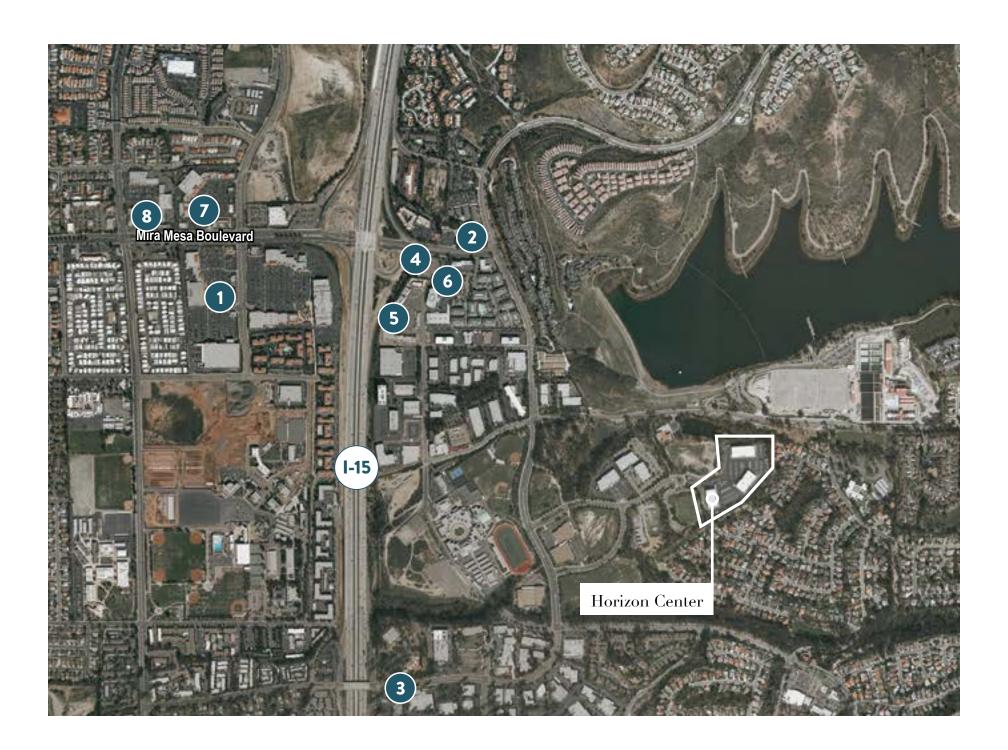

### MIRA MESA MARKET CENTER

- Aaron Brothers
- Albertson's
- Bank of America ATM
- Barnes & Noble
- Bath & Body Works
- Buca di Beppo
- AT&T
- Cold Stone Creamery
- Daphne's Greek Cuisine
- Edwards Cinema
- Home Depot
- Islands
- Jamba Juice
- FedEx/Kinko's
- CVS
- Mimi's Café
- Old Navy
- On the Border
- O's American Kitchen
- Panera Bread
- Pick Up Stix
- Rubios
- Starbucks
- Togos

#### SCRIPPS MESA SHOPPING CENTER

- Denny's
- Golden Crown Chinese
- Pizza Hut
- Shozen Barbecue
- Holiday Inn Express
- Quality Suites

### **8** EUCALYPTUS SQUARE

- Carl's Jr
- Subway
- Chez Nous Gourmet Cafe
- Todo Sushi

### **SCRIPPS MESA**RETAIL CENTER

- Play It Again Sports
- Wells Fargo Financial
- Manilla Sunset
- Phat's Beauty Supply
- California Coast Credit
- Angel Foot Massage
- The Bead Gallery
- Hair Salon
- Personal Trainer

#### SCRIPPS RANCH SHOPPING CENTER

- NOK Thai Kitchen
- Board and Brew
- Black Mountain Bikes
- Kappa Sushi
- Gyu-Kaku Japanese BBQ
- Chuck-E-Cheese
- Bruski Burger & Beer
- Calabanzo Greek Restaurant
- Sprint
- Supercuts
- USPS
- Realty Executive
- Orthodontist
- Value Cleaners

## **3** SCRIPPS HILL SHOPPING CENTER

- Filippi's Pizza Grotto
- C's Deli & Ice Cream
- Don Lucio's Mexican Resaurant
- Nail Salon
- Liquor Store

### MESA SHOPPING CENTER EAST

- Applebee's
- H Mart Grocery
- In-N-Out Burger
- Daiso Japan
- GNC
- H&R Block
- Subway
- Sylvan Learning Center
- US Bank
- Shell Gas Station
- Massage Envy
- El Patron Mexican Food
- Sally Beauty Supply

### **8** MIRA MESA SQUARE

- Big! Lots
- Lucky Seafood
- Jack in the Box
- Pho Hon Vietnamese Restaurant
- Barber
- Pacific Dental
- Mira Mesa Vet Clinic
- Arco Gas Station