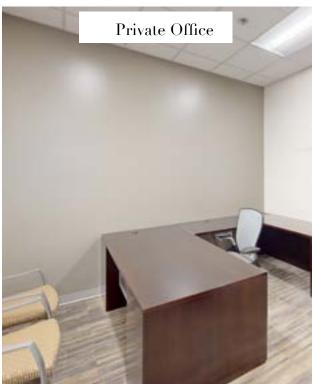

- · Break Room
- · 8 Private Offices
- Open space for ~47 cubes
- 6 Person Huddle Room

- · 8 Person Huddle Room
- · Mother's Room
- · IT Room
- Storage Room