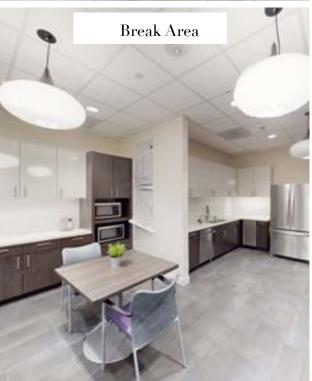

- · Break Room
- · 8 Private Offices
- Open space for ~47 cubes
- 6 Person Huddle Room

- · 8 Person Huddle Room
- · Mother's Room
- · IT Room
- Storage Room