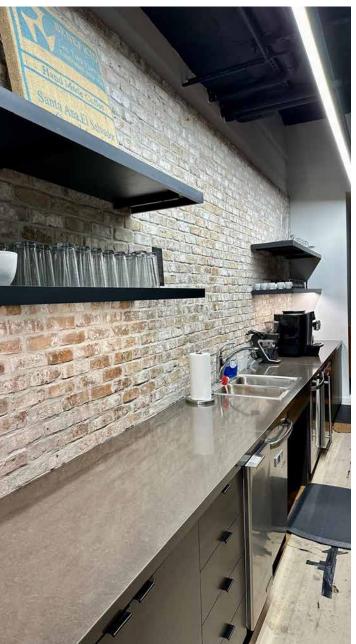

e storage







# LOCATION

- Desirable location in the heart of the 2nd Street District in downtown Austin
- Directly adjacent to the Ann Roy Butler Hike and Bike Trail, 10 mile loop around Lady Bird Lake
- Surrounded by numerous F&B, hotels and entertainment options with a 96 walkability score
- Easy ingress/egress via Colorado Street













# STACKING

PLAN

200 W Cesar Chavez features floorplates with an offset core, specifically designed to maximize unobstructed lake views. The expansive floor-to-ceiling glass windows enhance the connection between indoors and outdoors, immersing occupants with lake views and flooding the space with abundant natural light.







# FLOORPLANS

#### 2ND FLOOR - 8,499 - 24,469 RSF

SEE PHOTOGRAPHY ON FOLLOWING PAGES

### SUITE 202 PHOTOGRAPHY





#### SUITE 202 PHOTOGRAPHY







### 6TH FLOOR – 36,967 RSF

### 6TH FLOOR PHOTOGRAPHY



Cesar Chavez/Lake Views







### () / /·/( ) **CESAR CHAVEZ**



#### FOR MORE INFORMATION // +1 512 225 2700

**BETHANY PEREZ** +1 512 225 1731 Bethany.Perez@jll.com **RUSSELL YOUNG** +1 512 225 2721

**GRACE GAMMILL** +1 512 225 2718 Russell.Young@jll.com Grace.Gammill@jll.com



SEE A BRIGHTER WAY

Although information has been obtained from sources deemed reliable, neither Owner nor JLL makes any guarantees, warranties or representations, express or implied, as to the completeness or accuracy as to the information contained herein. Any projections, opinions, assumptions or estimates used are for example only. There may be differences between projected and actual results, and those differences