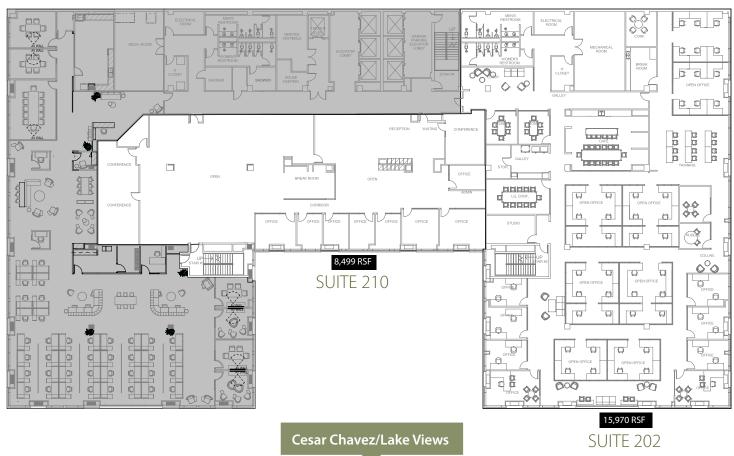

# FLOORPLANS

#### 2ND FLOOR - 8,499 - 24,469 RSF

SEE PHOTOGRAPHY ON FOLLOWING PAGES

### SUITE 202 PHOTOGRAPHY

#### SUITE 202 PHOTOGRAPHY