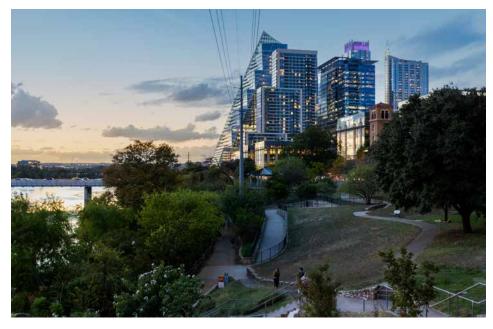

# OFFICE

200 W Cesar Chavez is an exceptional office building situated in the heart of the vibrant 2nd Street District in downtown Austin. This highly desirable location offers unparalleled convenience and accessibility to a wide array of amenities and attractions. 200 W Cesar Chavez offers well-designed, structured parking facilities with direct access to the office floors, making commuting a breeze for employees and visitors alike.

# LOCATION

- Desirable location in the heart of the 2nd Street District in downtown Austin
- Directly adjacent to the Ann Roy Butler Hike and Bike Trail, 10 mile loop around Lady Bird Lake
- Surrounded by numerous F&B, hotels and entertainment options with a 96 walkability score
- Easy ingress/egress via Colorado Street

# STACKING

PLAN

200 W Cesar Chavez features floorplates with an offset core, specifically designed to maximize unobstructed lake views. The expansive floor-to-ceiling glass windows enhance the connection between indoors and outdoors, immersing occupants with lake views and flooding the space with abundant natural light.