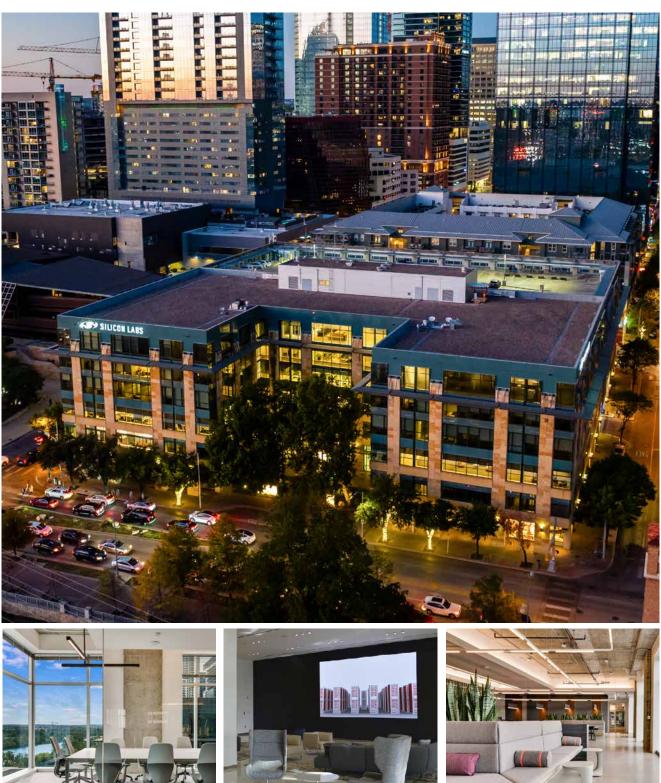

# STACKING

PLAN

200 W Cesar Chavez features floorplates with an offset core, specifically designed to maximize unobstructed lake views. The expansive floor-to-ceiling glass windows enhance the connection between indoors and outdoors, immersing occupants with lake views and flooding the space with abundant natural light.

# FLOORPLANS

#### 2ND FLOOR - 8,499 - 24,469 RSF

SEE PHOTOGRAPHY ON FOLLOWING PAGES

### SUITE 202 PHOTOGRAPHY

#### SUITE 202 PHOTOGRAPHY