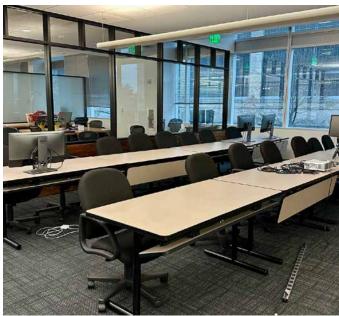

esirable location in the heart of the 2nd Street District in downtown Austin
- Directly adjacent to the Ann Roy Butler Hike and Bike Trail, 10 mile loop around Lady Bird Lake
- Surrounded by numerous F&B, hotels and entertainment options with a 96 walkability score
- Easy ingress/egress via Colorado Street













# STACKING

PLAN

200 W Cesar Chavez features floorplates with an offset core, specifically designed to maximize unobstructed lake views. The expansive floor-to-ceiling glass windows enhance the connection between indoors and outdoors, immersing occupants with lake views and flooding the space with abundant natural light.







# FLOORPLANS

#### 2ND FLOOR - 8,499 - 24,469 RSF

SEE PHOTOGRAPHY ON FOLLOWING PAGES

### SUITE 202 PHOTOGRAPHY





#### SUITE 202 PHOTOGRAPHY







### 6TH FLOOR – 36,967 RSF

### 6TH FLOOR PHOTOGRAPHY



Cesar Chavez/Lake Views







### () / /·/( ) **CESAR CHAVEZ**



#### FOR MORE INFORMATION // +1 512 225 2700

**BETHANY PEREZ** +1 512 225 1731 Bethany.Perez@jll.com **RUSSELL YOUNG** +1 512 225 2721

**GRACE GAMMILL** +1 512 225 2718 Russell.Young@jll.com Grace.Gammill@jll.com



SEE A BRIGHTER WAY

Although information has been obtained from sources deemed reliable, neither Owner nor JLL makes any guarantees, warranties or representations, express or implied, as to the completeness or accuracy as to the information contained herein. Any projections, opinions, assumptions or estimates used are for example only. There may be differences between projected and actual results, and those differences may be material. The Property m