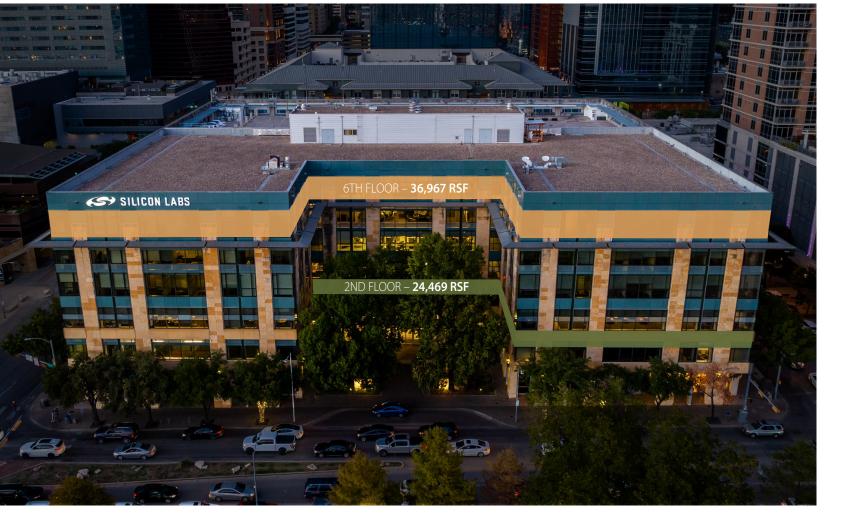

2018 with an expansive all-hands meeting space that can comfortably fit up to 300 people
- New showers/lockers and bike storage







# LOCATION

- Desirable location in the heart of the 2nd Street District in downtown Austin
- Directly adjacent to the Ann Roy Butler Hike and Bike Trail, 10 mile loop around Lady Bird Lake
- Surrounded by numerous F&B, hotels and entertainment options with a 96 walkability score
- Easy ingress/egress via Colorado Street













# STACKING

PLAN

200 W Cesar Chavez features floorplates with an offset core, specifically designed to maximize unobstructed lake views. The expansive floor-to-ceiling glass windows enhance the connection between indoors and outdoors, immersing occupants with lake views and flooding the space with abundant natural light.







# FLOORPLANS

#### 2ND FLOOR - 8,499 - 24,469 RSF

SEE PHOTOGRAPHY ON FOLLOWING PAGES

### SUITE 202 PHOTOGRAPHY





#### SUITE 202 PHOTOGRAPHY







### 6TH FLOOR – 36,967 RSF

### 6TH FLOOR PHOTOGRAPHY



Cesar Chavez/Lake Views







### () / /·/( ) **CESAR CHAVEZ**



#### FOR MORE INFORMATION // +1 512 225 2700

**BETHANY PEREZ** +1 512 225 1731 Bethany.Perez@jll.com **RUSSELL YOUNG** +1 512 225 2721

**GRACE GAMMILL** +1 512 225 2718 Russell.Young@jll.com Grace.Gammill@jll.com



SEE A BRIGHTER WAY

Although information has been obtained from sources deemed reliable, neither Owner nor JLL makes any guarantees, warranties or representations, express or implied, as to the completeness or accuracy as to the information contained herein. Any projections, opinions, assumptions or est