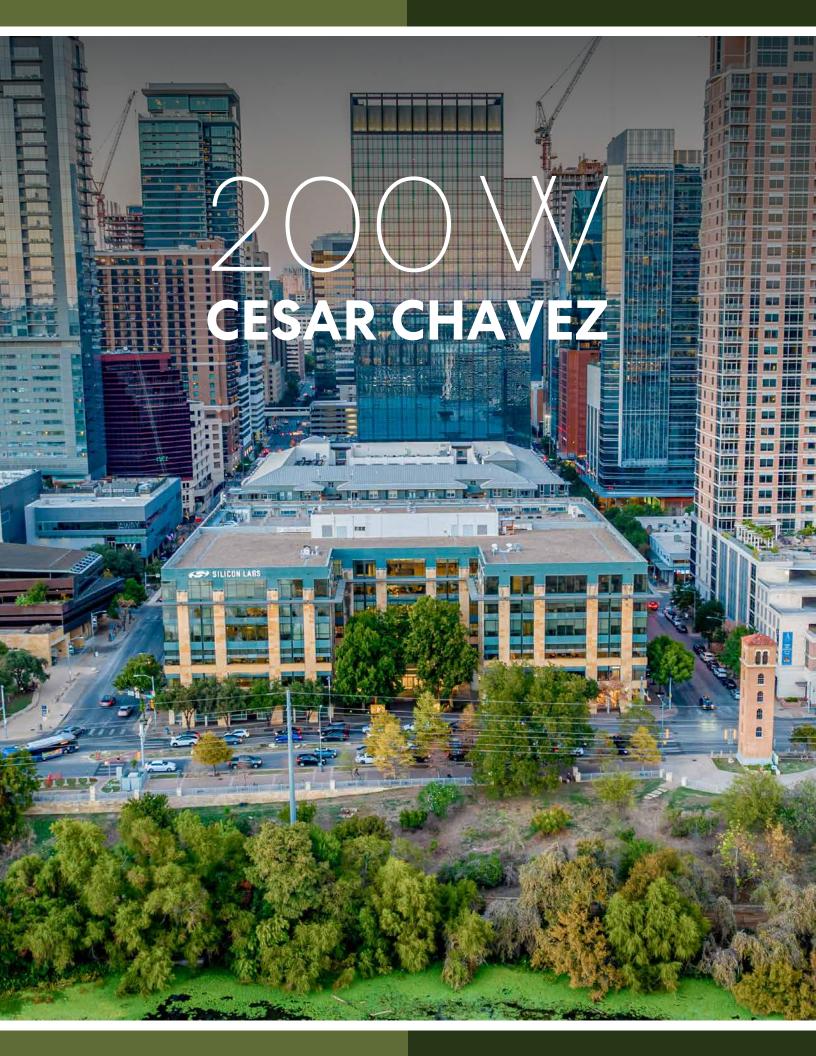

# OFFICE

200 W Cesar Chavez is an exceptional office building situated in the heart of the vibrant 2nd Street District in downtown Austin. This highly desirable location offers unparalleled convenience and accessibility to a wide array of amenities and attractions. 200 W Cesar Chavez offers well-designed, structured parking facilities with direct access to the office floors, making commuting a breeze for employees and visitors alike.

- Large, efficient floor plates of ~36,000 RSF
- Convenient, structured parking with direct access to office floors •
- Lighted intersection at Cesar Chavez with seamless access to Mopac Toll
- Unencumbered views of Lady Bird Lake, offset core to maximize views
- Lobby renovated in 2018 with an expansive all-hands meeting space that can comfortably fit up to 300 people
- New showers/lockers and bike storage

# LOCATION

- Desirable location in the heart of the 2nd Street District in downtown Austin
- Directly adjacent to the Ann Roy Butler Hike and Bike Trail, 10 mile loop around Lady Bird Lake
- Surrounded by numerous F&B, hotels and entertainment options with a 96 walkability score
- Easy ingress/egress via Colorado Street