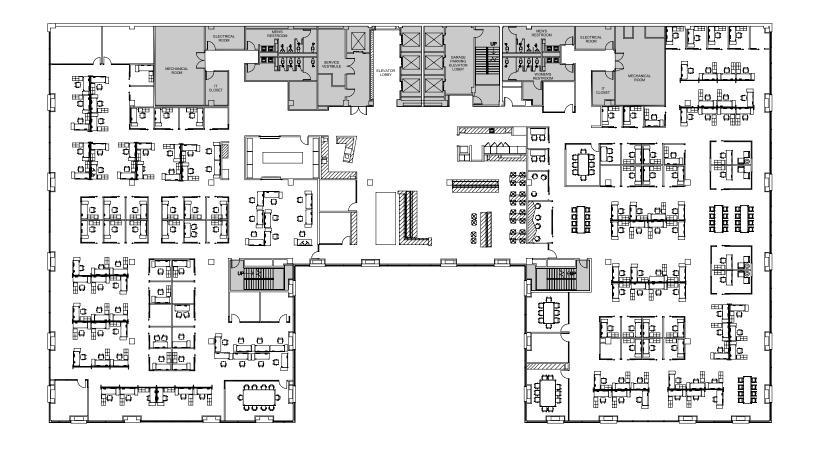

n downtown Austin
- Directly adjacent to the Ann Roy Butler Hike and Bike Trail, 10 mile loop around Lady Bird Lake
- Surrounded by numerous F&B, hotels and entertainment options with a 96 walkability score
- Easy ingress/egress via Colorado Street













# STACKING

PLAN

200 W Cesar Chavez features floorplates with an offset core, specifically designed to maximize unobstructed lake views. The expansive floor-to-ceiling glass windows enhance the connection between indoors and outdoors, immersing occupants with lake views and flooding the space with abundant natural light.







# FLOORPLANS

#### 2ND FLOOR - 8,499 - 24,469 RSF

SEE PHOTOGRAPHY ON FOLLOWING PAGES

### SUITE 202 PHOTOGRAPHY





#### SUITE 202 PHOTOGRAPHY







### 6TH FLOOR – 36,967 RSF

### 6TH FLOOR PHOTOGRAPHY



Cesar Chavez/Lake Views







### () / /·/( ) **CESAR CHAVEZ**



#### FOR MORE INFORMATION // +1 512 225 2700

**BETHANY PEREZ** +1 512 225 1731 Bethany.Perez@jll.com **RUSSELL YOUNG** +1 512 225 2721

**GRACE GAMMILL** +1 512 225 2718 Russell.Young@jll.com Grace.Gammill@jll.com



SEE A BRIGHTER WAY

Although information has been obtained from sources deemed reliable, neither Owner nor JLL makes any guarantees, warranties or representations, express or implied, as to the completeness or accuracy as to the information contained herein. Any projections, opinions, assumptions or estimates used are for example only. There may be differences between projected and actual results, and those differences may be material. The Property may be withdrawn without notice. Neither Owner nor JLL accep