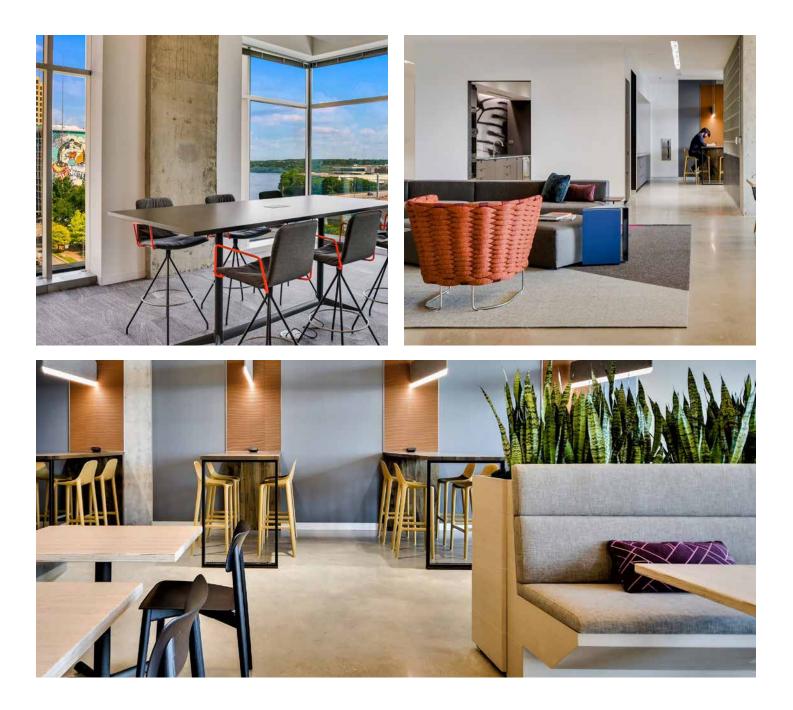

adjacent to the Ann Roy Butler Hike and Bike Trail, 10 mile loop around Lady Bird Lake
- Surrounded by numerous F&B, hotels and entertainment options with a 96 walkability score
- Easy ingress/egress via Colorado Street













# STACKING

PLAN

200 W Cesar Chavez features floorplates with an offset core, specifically designed to maximize unobstructed lake views. The expansive floor-to-ceiling glass windows enhance the connection between indoors and outdoors, immersing occupants with lake views and flooding the space with abundant natural light.







# FLOORPLANS

#### 2ND FLOOR - 8,499 - 24,469 RSF

SEE PHOTOGRAPHY ON FOLLOWING PAGES

### SUITE 202 PHOTOGRAPHY





#### SUITE 202 PHOTOGRAPHY







### 6TH FLOOR – 36,967 RSF

### 6TH FLOOR PHOTOGRAPHY



Cesar Chavez/Lake Views







### () / /·/( ) **CESAR CHAVEZ**



#### FOR MORE INFORMATION // +1 512 225 2700

**BETHANY PEREZ** +1 512 225 1731 Bethany.Perez@jll.com **RUSSELL YOUNG** +1 512 225 2721

**GRACE GAMMILL** +1 512 225 2718 Russell.Young@jll.com Grace.Gammill@jll.com



SEE A BRIGHTER WAY

Although information has been obtained from sources deemed reliable, neither Owner nor JLL makes any guarantees, warranties or representations, express or implied, as to the completeness or accuracy as to the information contained herein. Any projections, opinions, assumptions or estimates used are for example only. There may be differences between projected and actual results, and those differences may be material. The Property may be withdrawn without notice. Neither Owner nor JLL accepts any liability for any loss