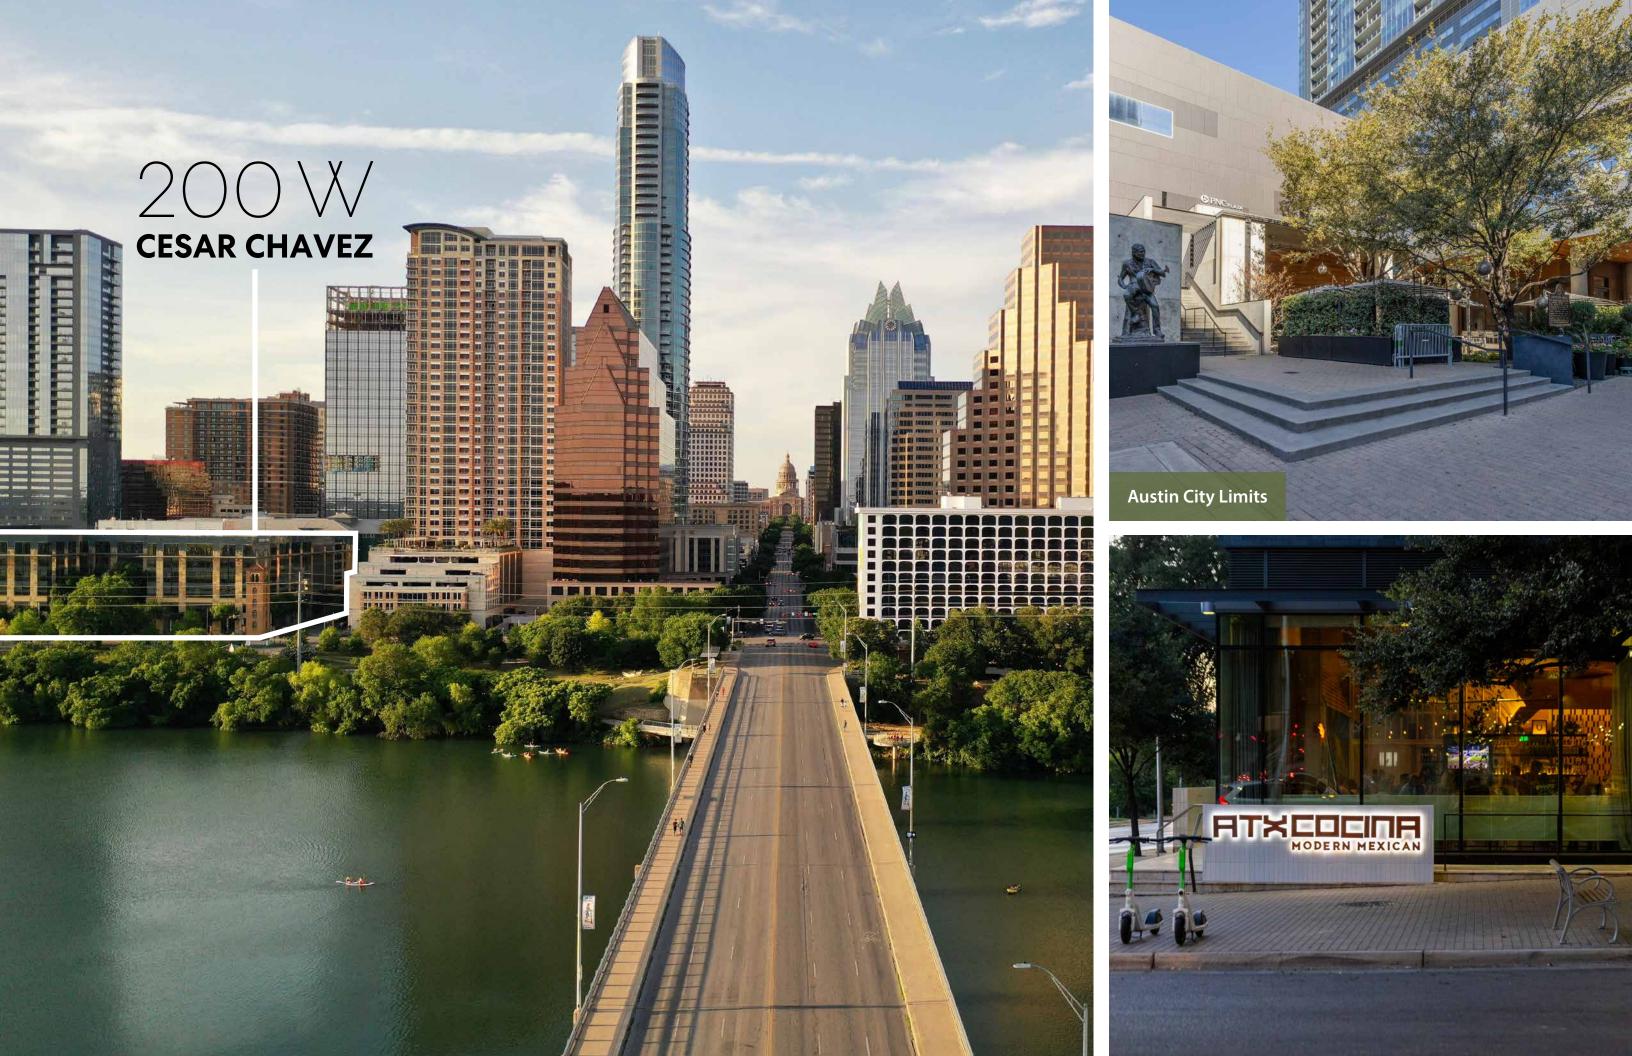

# LOCATION

- Desirable location in the heart of the 2nd Street District in downtown Austin
- Directly adjacent to the Ann Roy Butler Hike and Bike Trail, 10 mile loop around Lady Bird Lake
- Surrounded by numerous F&B, hotels and entertainment options with a 96 walkability score
- Easy ingress/egress via Colorado Street