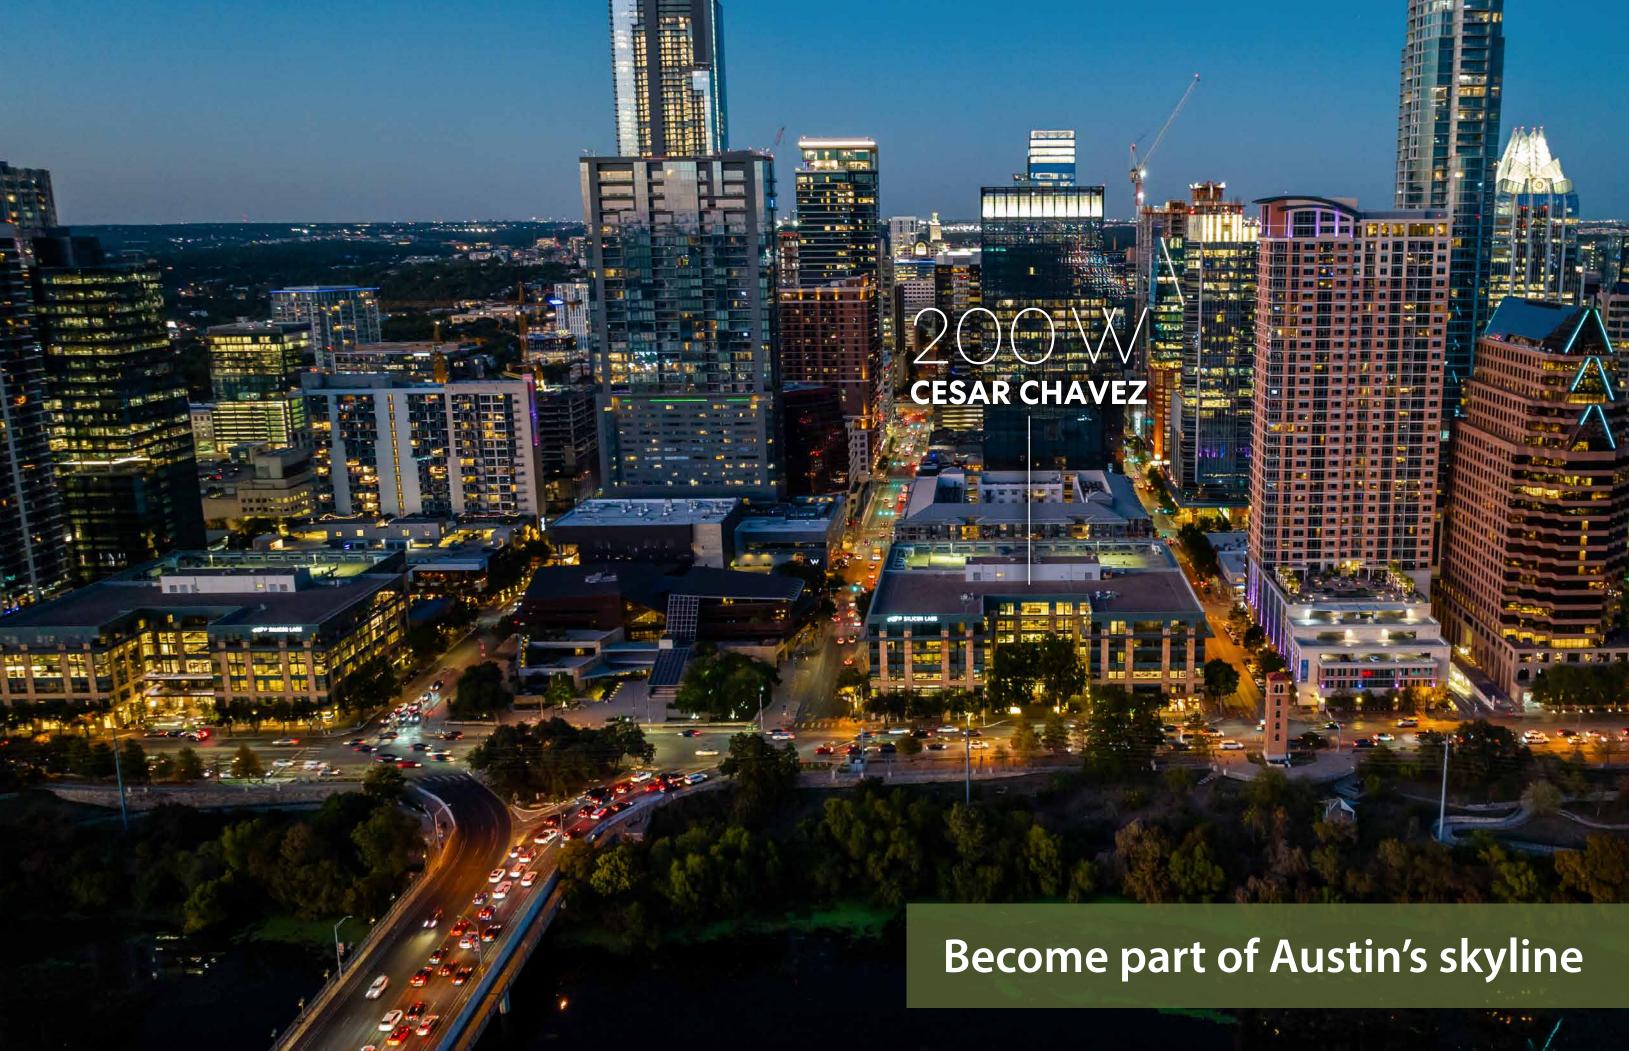

# OFFICE

200 W Cesar Chavez is an exceptional office building situated in the heart of the vibrant 2nd Street District in downtown Austin. This highly desirable location offers unparalleled convenience and accessibility to a wide array of amenities and attractions. 200 W Cesar Chavez offers well-designed, structured parking facilities with direct access to the office floors, making commuting a breeze for employees and visitors alike.

# LOCATION

- Desirable location in the heart of the 2nd Street District in downtown Austin
- Directly adjacent to the Ann Roy Butler Hike and Bike Trail, 10 mile loop around Lady Bird Lake
- Surrounded by numerous F&B, hotels and entertainment options with a 96 walkability score
- Easy ingress/egress via Colorado Street