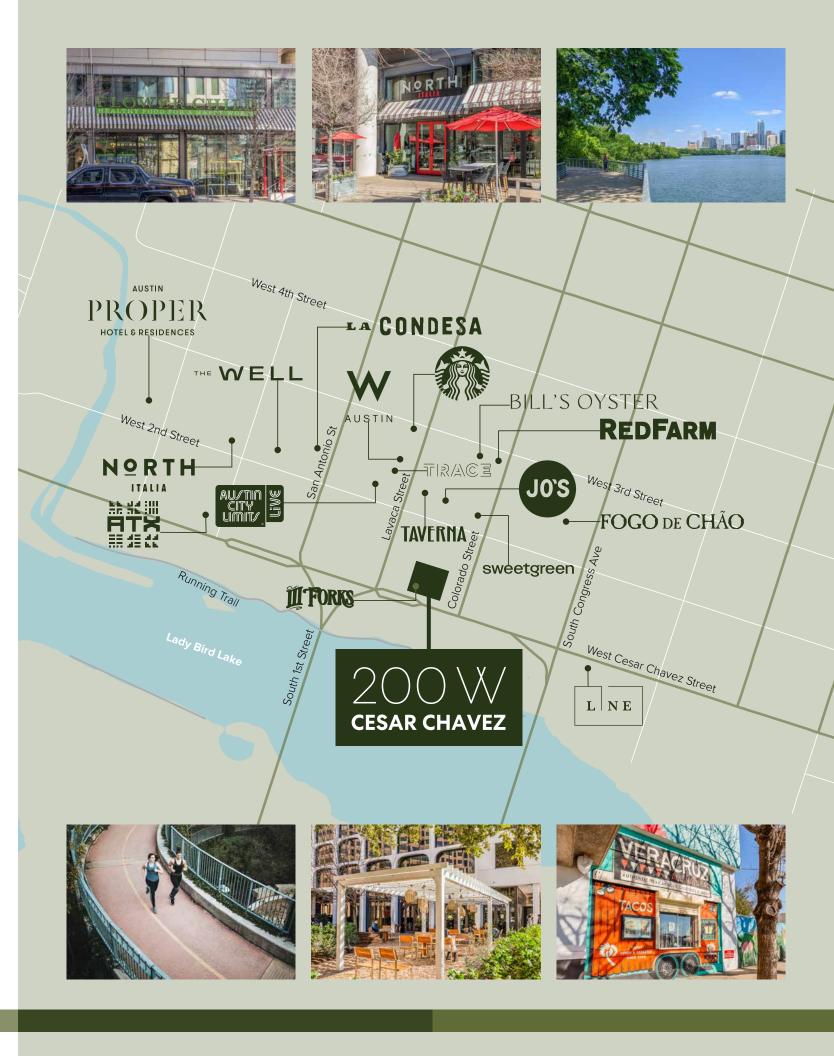

# LOCATION

- Desirable location in the heart of the 2nd Street District in downtown Austin
- Directly adjacent to the Ann Roy Butler Hike and Bike Trail, 10 mile loop around Lady Bird Lake
- Surrounded by numerous F&B, hotels and entertainment options with a 96 walkability score
- Easy ingress/egress via Colorado Street