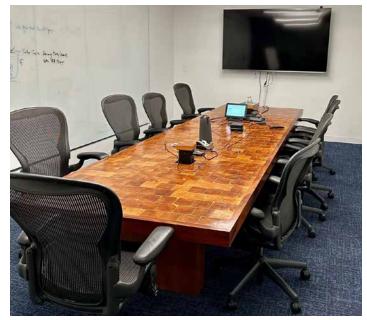

irable location in the heart of the 2nd Street District in downtown Austin
- Directly adjacent to the Ann Roy Butler Hike and Bike Trail, 10 mile loop around Lady Bird Lake
- Surrounded by numerous F&B, hotels and entertainment options with a 96 walkability score
- Easy ingress/egress via Colorado Street













# STACKING

PLAN

200 W Cesar Chavez features floorplates with an offset core, specifically designed to maximize unobstructed lake views. The expansive floor-to-ceiling glass windows enhance the connection between indoors and outdoors, immersing occupants with lake views and flooding the space with abundant natural light.







# FLOORPLANS

#### 2ND FLOOR - 8,499 - 24,469 RSF

SEE PHOTOGRAPHY ON FOLLOWING PAGES

### SUITE 202 PHOTOGRAPHY





#### SUITE 202 PHOTOGRAPHY







### 6TH FLOOR – 36,967 RSF

### 6TH FLOOR PHOTOGRAPHY



Cesar Chavez/Lake Views







### () / /·/( ) **CESAR CHAVEZ**



#### FOR MORE INFORMATION // +1 512 225 2700

**BETHANY PEREZ** +1 512 225 1731 Bethany.Perez@jll.com **RUSSELL YOUNG** +1 512 225 2721

**GRACE GAMMILL** +1 512 225 2718 Russell.Young@jll.com Grace.Gammill@jll.com



SEE A BRIGHTER WAY

Although information has been obtained from sources deemed reliable, neither Owner nor JLL makes any guarantees, warranties or representations, express or implied, as to the completeness or accuracy as to the information contained herein. Any projections, opinions, assumptions or estimates used are for example only. There may be differences between projected and actual results, and those differences may be material. The Property may