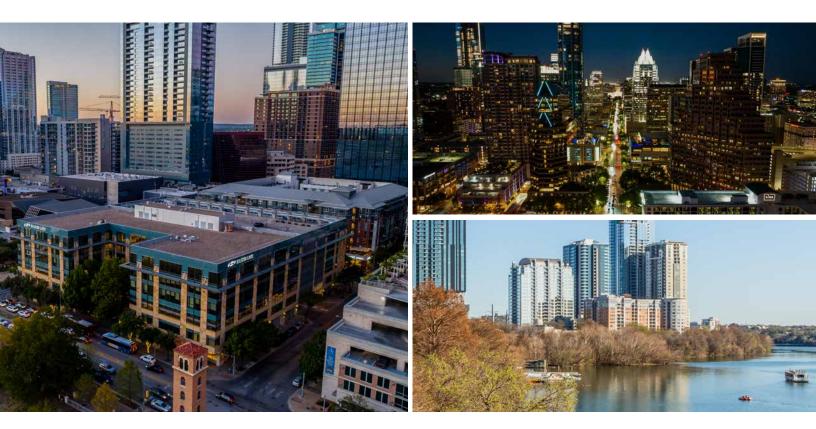

# LOCATION

- Desirable location in the heart of the 2nd Street District in downtown Austin
- Directly adjacent to the Ann Roy Butler Hike and Bike Trail, 10 mile loop around Lady Bird Lake
- Surrounded by numerous F&B, hotels and entertainment options with a 96 walkability score
- Easy ingress/egress via Colorado Street