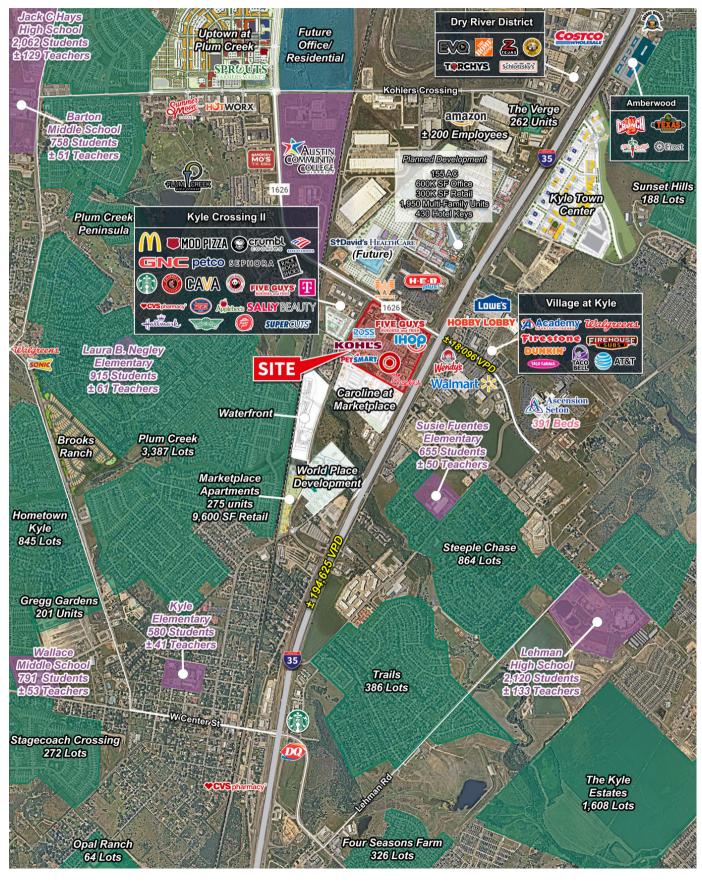

|

| 2024 Demographics    | 1 mile    | 3 miles   | 5 miles   |
|----------------------|-----------|-----------|-----------|
| Estimated Population | 6,360     | 51,213    | 99,990    |
| Estimated Households | 2,439     | 18,132    | 33,405    |
| Average HH Income    | \$108,484 | \$116,345 | \$114,712 |
| Daytime Population   | 9,781     | 40,185    | 71,827    |



#### Site Plan



#### Trade Area





#### Access Aerial



#### **Contact Brokers for Information**

#### **Matthew Underhill**

Senior Associate Matthew.Underhill@jll.com +1 512 368 7381

#### **Travis Robertson**

Executive Vice President Travis.Robertson@jll.com +1 512 861 3415