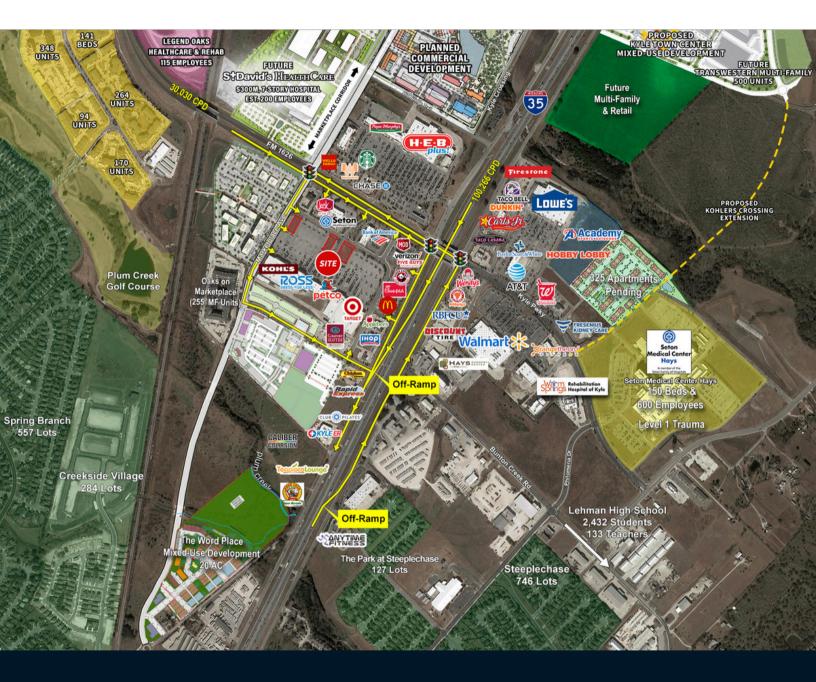

|

| 2024 Demographics    | 1 mile    | 3 miles   | 5 miles   |
|----------------------|-----------|-----------|-----------|
| Estimated Population | 6,360     | 51,213    | 99,990    |
| Estimated Households | 2,439     | 18,132    | 33,405    |
| Average HH Income    | \$108,484 | \$116,345 | \$114,712 |
| Daytime Population   | 9,781     | 40,185    | 71,827    |



#### Site Plan



#### Trade Area





#### Access Aerial



#### **Contact Brokers for Information**

#### **Matthew Underhill**

Senior Associate Matthew.Underhill@jll.com +1 512 368 7381

#### **Travis Robertson**

Executive Vice President Travis.Robertson@jll.com +1 512 861 3415