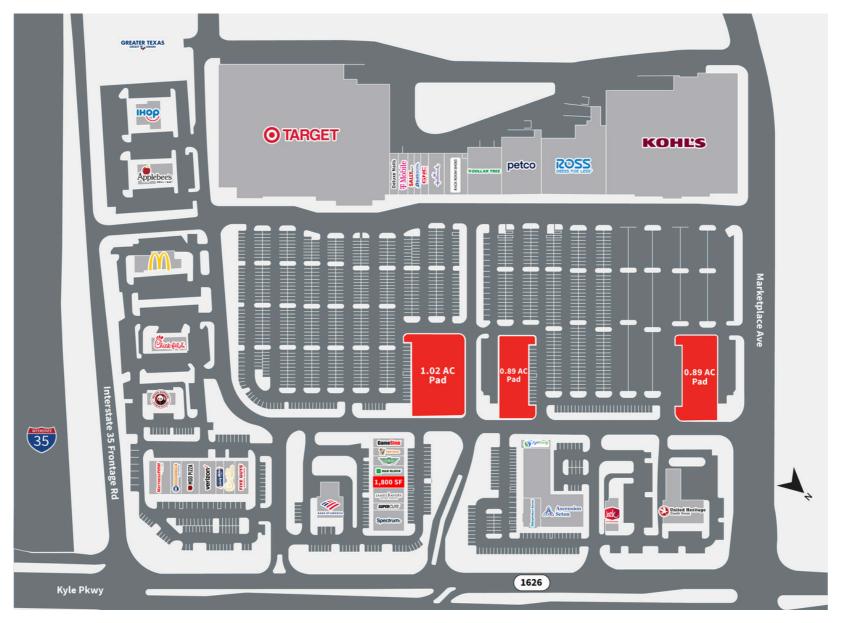

#### Site Plan

## Area Retailers:

MOD

**KOHĽS** 

|                   |                                                           | petco DRESS FOR LESS' SALLY<br>BEAUTY                                                                                                                                                                                                                                                                                                                                                                                                                                                                                                                                                                                                                                                                                                                                                                                                                                                                                                                                                                                                                                                                                                                                                                                                                                                                                                                                                                                                                                                                                                                                                                                                                                                                                                    |
|-------------------|-----------------------------------------------------------|------------------------------------------------------------------------------------------------------------------------------------------------------------------------------------------------------------------------------------------------------------------------------------------------------------------------------------------------------------------------------------------------------------------------------------------------------------------------------------------------------------------------------------------------------------------------------------------------------------------------------------------------------------------------------------------------------------------------------------------------------------------------------------------------------------------------------------------------------------------------------------------------------------------------------------------------------------------------------------------------------------------------------------------------------------------------------------------------------------------------------------------------------------------------------------------------------------------------------------------------------------------------------------------------------------------------------------------------------------------------------------------------------------------------------------------------------------------------------------------------------------------------------------------------------------------------------------------------------------------------------------------------------------------------------------------------------------------------------------------|
| Location          | 5029 Kyle Centre Dr. Kyle, TX 78640                       | IHOP REAL Applebees                                                                                                                                                                                                                                                                                                                                                                                                                                                                                                                                                                                                                                                                                                                                                                                                                                                                                                                                                                                                                                                                                                                                                                                                                                                                                                                                                                                                                                                                                                                                                                                                                                                                                                                      |
| Pad Sizes         | 1.02 AC, 0.89 AC & 0.89 AC                                | GRILL + BAR                                                                                                                                                                                                                                                                                                                                                                                                                                                                                                                                                                                                                                                                                                                                                                                                                                                                                                                                                                                                                                                                                                                                                                                                                                                                                                                                                                                                                                                                                                                                                                                                                                                                                                                              |
| Traffic<br>Counts | <u>IH-35:</u> 117,271 CPD<br><u>Kyle Pkwy:</u> 37,122 CPD | Castle Dental<br>& ORTHODONTICS JAMES AVERY<br>AVERY<br>AVERY<br>AVERY<br>AVERY<br>AVERY<br>AVERY<br>AVERY<br>AVERY<br>AVERY<br>AVERY<br>AVERY<br>AVERY<br>AVERY<br>AVERY<br>AVERY<br>AVERY<br>AVERY<br>AVERY<br>AVERY<br>AVERY<br>AVERY<br>AVERY<br>AVERY<br>AVERY<br>AVERY<br>AVERY<br>AVERY<br>AVERY<br>AVERY<br>AVERY<br>AVERY<br>AVERY<br>AVERY<br>AVERY<br>AVERY<br>AVERY<br>AVERY<br>AVERY<br>AVERY<br>AVERY<br>AVERY<br>AVERY<br>AVERY<br>AVERY<br>AVERY<br>AVERY<br>AVERY<br>AVERY<br>AVERY<br>AVERY<br>AVERY<br>AVERY<br>AVERY<br>AVERY<br>AVERY<br>AVERY<br>AVERY<br>AVERY<br>AVERY<br>AVERY<br>AVERY<br>AVERY<br>AVERY<br>AVERY<br>AVERY<br>AVERY<br>AVERY<br>AVERY<br>AVERY<br>AVERY<br>AVERY<br>AVERY<br>AVERY<br>AVERY<br>AVERY<br>AVERY<br>AVERY<br>AVERY<br>AVERY<br>AVERY<br>AVERY<br>AVERY<br>AVERY<br>AVERY<br>AVERY<br>AVERY<br>AVERY<br>AVERY<br>AVERY<br>AVERY<br>AVERY<br>AVERY<br>AVERY<br>AVERY<br>AVERY<br>AVERY<br>AVERY<br>AVERY<br>AVERY<br>AVERY<br>AVERY<br>AVERY<br>AVERY<br>AVERY<br>AVERY<br>AVERY<br>AVERY<br>AVERY<br>AVERY<br>AVERY<br>AVERY<br>AVERY<br>AVERY<br>AVERY<br>AVERY<br>AVERY<br>AVERY<br>AVERY<br>AVERY<br>AVERY<br>AVERY<br>AVERY<br>AVERY<br>AVERY<br>AVERY<br>AVERY<br>AVERY<br>AVERY<br>AVERY<br>AVERY<br>AVERY<br>AVERY<br>AVERY<br>AVERY<br>AVERY<br>AVERY<br>AVERY<br>AVERY<br>AVERY<br>AVERY<br>AVERY<br>AVERY<br>AVERY<br>AVERY<br>AVERY<br>AVERY<br>AVERY<br>AVERY<br>AVERY<br>AVERY<br>AVERY<br>AVERY<br>AVERY<br>AVERY<br>AVERY<br>AVERY<br>AVERY<br>AVERY<br>AVERY<br>AVERY<br>AVERY<br>AVERY<br>AVERY<br>AVERY<br>AVERY<br>AVERY<br>AVERY<br>AVERY<br>AVERY<br>AVERY<br>AVERY<br>AVERY<br>AVERY<br>AVERY<br>AVERY<br>AVERY<br>AVERY<br>AVERY<br>AVERY<br>AVERY<br>AVERY |
| Lease Rates       | Call Broker for Rates                                     | <b>T</b> Mobile <b>FIVE GUYS</b><br>BURGERS and FRIES <b>GameStop</b>                                                                                                                                                                                                                                                                                                                                                                                                                                                                                                                                                                                                                                                                                                                                                                                                                                                                                                                                                                                                                                                                                                                                                                                                                                                                                                                                                                                                                                                                                                                                                                                                                                                                    |