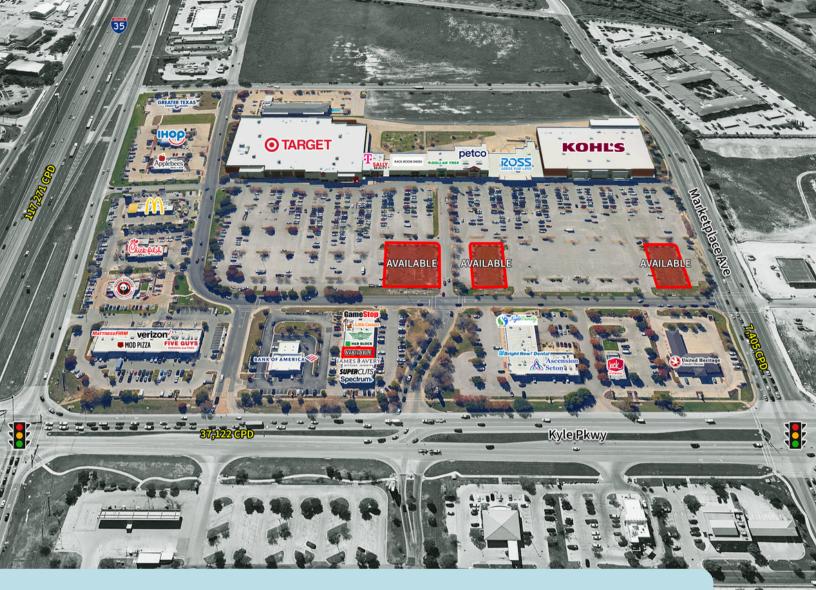

## **Pads Sites & Shop Space Available**

## Area Retailers:

MOD

**KOHĽS** 

|                   |                                                           | petco DRESS FOR LESS' SALLY<br>BEAUTY                                                                                                                                                                                                                                                                                                                                                                                                                                                                                                                                                                                                                                                                                                                                                                                                                                                                                                                                                                                                                                                                                                                                                                                                                                                                                                                                                                                                                                                                                                                                                                                                                                                                                                    |
|-------------------|-----------------------------------------------------------|------------------------------------------------------------------------------------------------------------------------------------------------------------------------------------------------------------------------------------------------------------------------------------------------------------------------------------------------------------------------------------------------------------------------------------------------------------------------------------------------------------------------------------------------------------------------------------------------------------------------------------------------------------------------------------------------------------------------------------------------------------------------------------------------------------------------------------------------------------------------------------------------------------------------------------------------------------------------------------------------------------------------------------------------------------------------------------------------------------------------------------------------------------------------------------------------------------------------------------------------------------------------------------------------------------------------------------------------------------------------------------------------------------------------------------------------------------------------------------------------------------------------------------------------------------------------------------------------------------------------------------------------------------------------------------------------------------------------------------------|
| Location          | 5029 Kyle Centre Dr. Kyle, TX 78640                       | IHOP REAL Applebees                                                                                                                                                                                                                                                                                                                                                                                                                                                                                                                                                                                                                                                                                                                                                                                                                                                                                                                                                                                                                                                                                                                                                                                                                                                                                                                                                                                                                                                                                                                                                                                                                                                                                                                      |
| Pad Sizes         | 1.02 AC, 0.89 AC & 0.89 AC                                | GRILL + BAR                                                                                                                                                                                                                                                                                                                                                                                                                                                                                                                                                                                                                                                                                                                                                                                                                                                                                                                                                                                                                                                                                                                                                                                                                                                                                                                                                                                                                                                                                                                                                                                                                                                                                                                              |
| Traffic<br>Counts | <u>IH-35:</u> 117,271 CPD<br><u>Kyle Pkwy:</u> 37,122 CPD | Castle Dental<br>& ORTHODONTICS JAMES AVERY<br>AVERY<br>AVERY<br>AVERY<br>AVERY<br>AVERY<br>AVERY<br>AVERY<br>AVERY<br>AVERY<br>AVERY<br>AVERY<br>AVERY<br>AVERY<br>AVERY<br>AVERY<br>AVERY<br>AVERY<br>AVERY<br>AVERY<br>AVERY<br>AVERY<br>AVERY<br>AVERY<br>AVERY<br>AVERY<br>AVERY<br>AVERY<br>AVERY<br>AVERY<br>AVERY<br>AVERY<br>AVERY<br>AVERY<br>AVERY<br>AVERY<br>AVERY<br>AVERY<br>AVERY<br>AVERY<br>AVERY<br>AVERY<br>AVERY<br>AVERY<br>AVERY<br>AVERY<br>AVERY<br>AVERY<br>AVERY<br>AVERY<br>AVERY<br>AVERY<br>AVERY<br>AVERY<br>AVERY<br>AVERY<br>AVERY<br>AVERY<br>AVERY<br>AVERY<br>AVERY<br>AVERY<br>AVERY<br>AVERY<br>AVERY<br>AVERY<br>AVERY<br>AVERY<br>AVERY<br>AVERY<br>AVERY<br>AVERY<br>AVERY<br>AVERY<br>AVERY<br>AVERY<br>AVERY<br>AVERY<br>AVERY<br>AVERY<br>AVERY<br>AVERY<br>AVERY<br>AVERY<br>AVERY<br>AVERY<br>AVERY<br>AVERY<br>AVERY<br>AVERY<br>AVERY<br>AVERY<br>AVERY<br>AVERY<br>AVERY<br>AVERY<br>AVERY<br>AVERY<br>AVERY<br>AVERY<br>AVERY<br>AVERY<br>AVERY<br>AVERY<br>AVERY<br>AVERY<br>AVERY<br>AVERY<br>AVERY<br>AVERY<br>AVERY<br>AVERY<br>AVERY<br>AVERY<br>AVERY<br>AVERY<br>AVERY<br>AVERY<br>AVERY<br>AVERY<br>AVERY<br>AVERY<br>AVERY<br>AVERY<br>AVERY<br>AVERY<br>AVERY<br>AVERY<br>AVERY<br>AVERY<br>AVERY<br>AVERY<br>AVERY<br>AVERY<br>AVERY<br>AVERY<br>AVERY<br>AVERY<br>AVERY<br>AVERY<br>AVERY<br>AVERY<br>AVERY<br>AVERY<br>AVERY<br>AVERY<br>AVERY<br>AVERY<br>AVERY<br>AVERY<br>AVERY<br>AVERY<br>AVERY<br>AVERY<br>AVERY<br>AVERY<br>AVERY<br>AVERY<br>AVERY<br>AVERY<br>AVERY<br>AVERY<br>AVERY<br>AVERY<br>AVERY<br>AVERY<br>AVERY<br>AVERY<br>AVERY<br>AVERY<br>AVERY<br>AVERY<br>AVERY<br>AVERY<br>AVERY<br>AVERY<br>AVERY<br>AVERY<br>AVERY<br>AVERY<br>AVERY<br>AVERY |
| Lease Rates       | Call Broker for Rates                                     | <b>T</b> Mobile <b>FIVE GUYS</b><br>BURGERS and FRIES <b>GameStop</b>                                                                                                                                                                                                                                                                                                                                                                                                                                                                                                                                                                                                                                                                                                                                                                                                                                                                                                                                                                                                                                                                                                                                                                                                                                                                                                                                                                                                                                                                                                                                                                                                                                                                    |