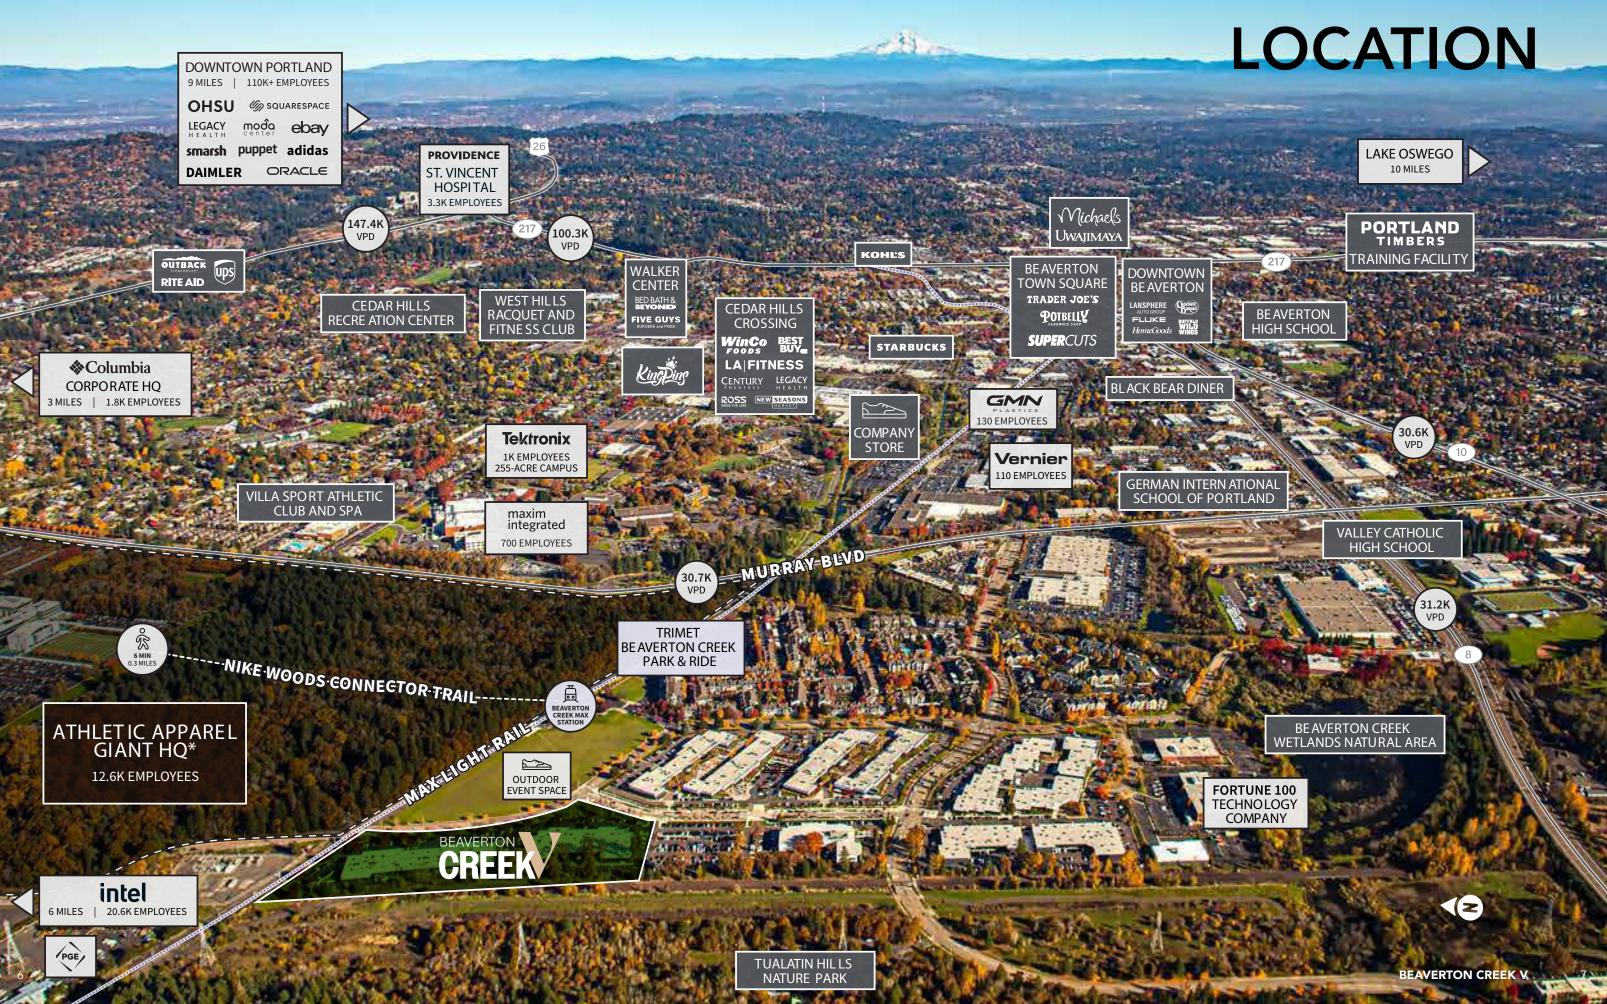

0.5 Miles South of Nike World headquarters

Walking distance to 224-AC **Tualatin Hills Nature Park** 

Long term lease in place with National Credit Medical use for 11,300 square feet

**Total Site Area** 6.68 acres