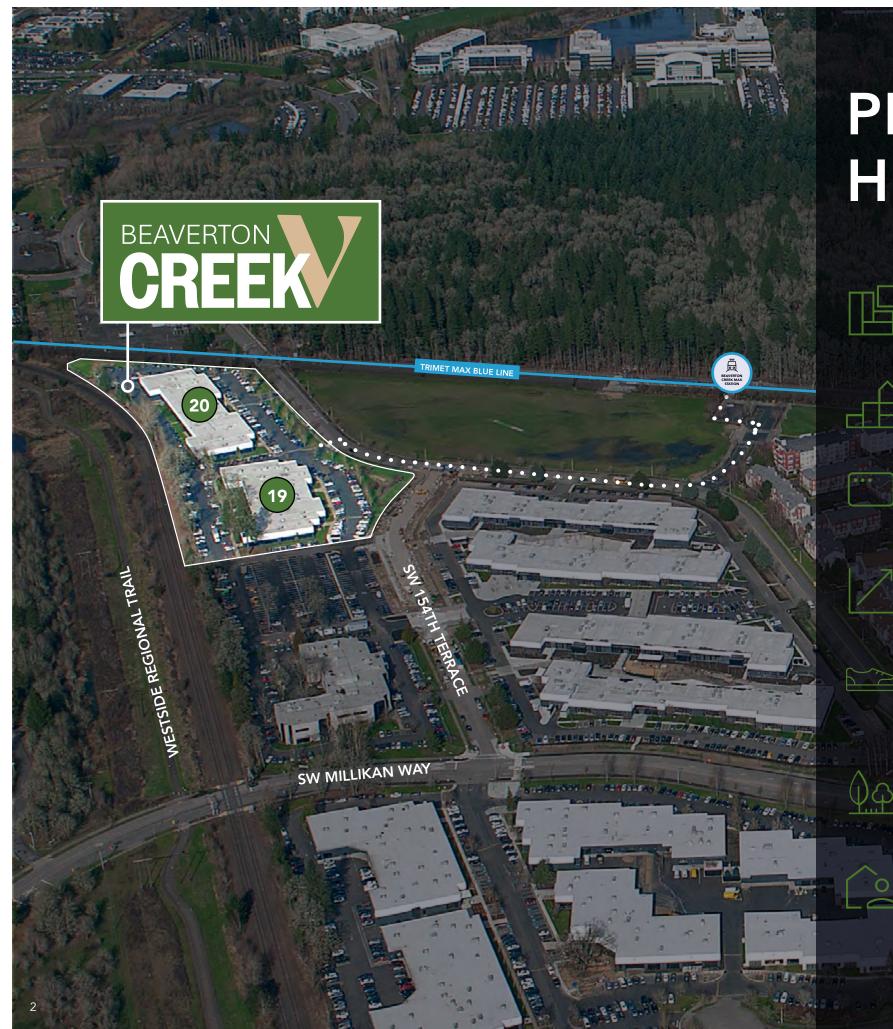

## PROPERTY HIGHLIGHTS

**Total Rentable Square Footage** 82,819 RSF

**Building 19** 27,875 SF available divisible to 15,000 RSF

**Parcels Numbers** R1460289, R1460261 on two separate tax lots

Parcel Sizes 3.16 acres, 3.52 acres

0.5 Miles South of Nike World headquarters

Walking distance to 224-AC **Tualatin Hills Nature Park** 

Long term lease in place with National Credit Medical use for 11,300 square feet

**Total Site Area** 6.68 acres

**Building 20** 43,617 SF available

Best-in-class interior finishes completed by global apparel band

Parking 311 spaces (3.76 per 1,000 RSF)

Zoning CI – Campus Industrial

**Conveniently located** adjacent to TriMet **MAX Light Rail Station** 