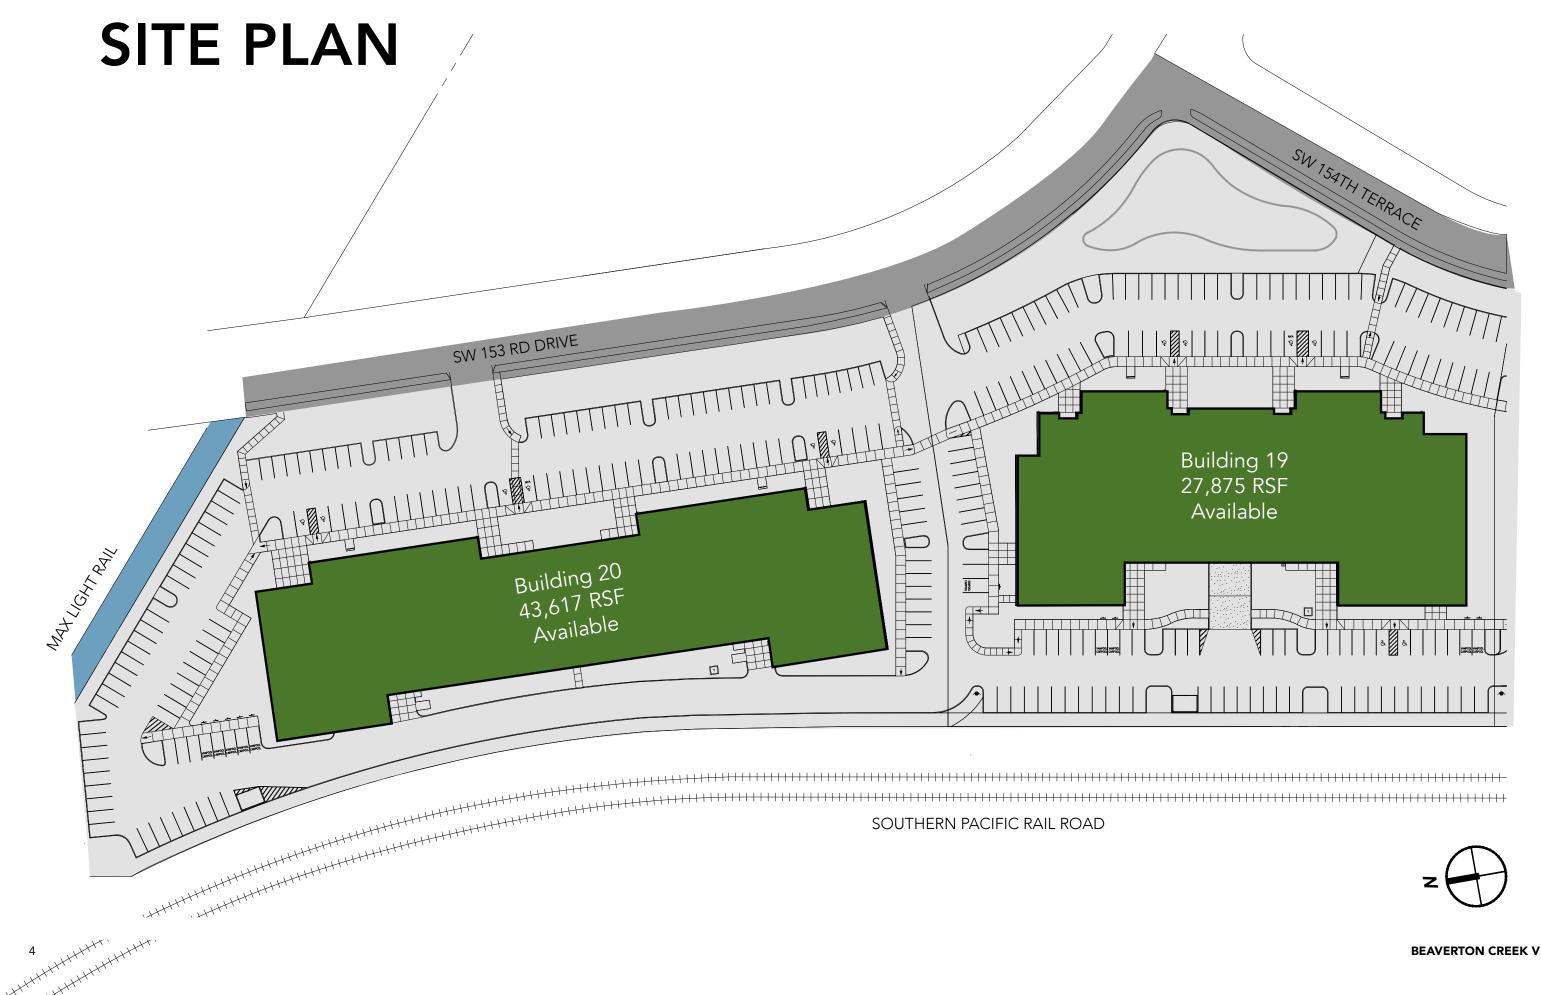

## PROPERTY HIGHLIGHTS

**Total Rentable Square Footage** 82,819 RSF

**Building 19** 27,875 SF available divisible to 15,000 RSF

**Parcels Numbers** R1460289, R1460261 on two separate tax lots

Parcel Sizes 3.16 acres, 3.52 acres

0.5 Miles South of Nike World headquarters

Walking distance to 224-AC **Tualatin Hills Nature Park** 

Long term lease in place with National Credit Medical use for 11,300 square feet

**Total Site Area** 6.68 acres

**Building 20** 43,617 SF available

Best-in-class interior finishes completed by global apparel band

Parking 311 spaces (3.76 per 1,000 RSF)

Zoning CI – Campus Industrial

**Conveniently located** adjacent to TriMet **MAX Light Rail Station** 