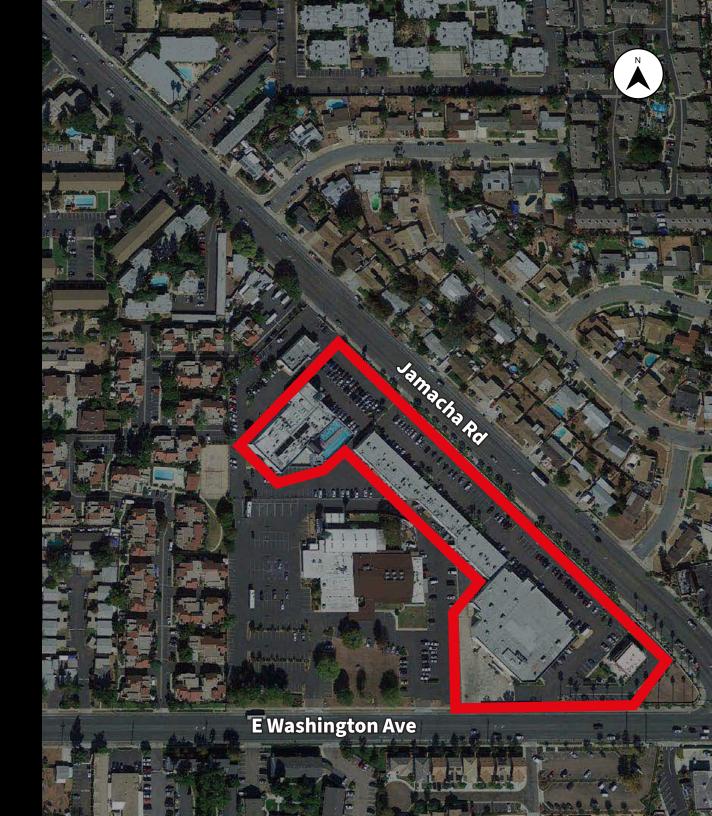

# Jamacha Center

518-686 Jamacha Road

El Cajon, CA 92019

# **Jamacha Center**

518-686 Jamacha Road, El Cajon, CA 92019

- This neighborhood shopping center is located in the heart of El Cajon.
- This primary shopping center is anchored by Lulu's International Market and Crunch Fitness
- Ideal location along a well traveled corridor