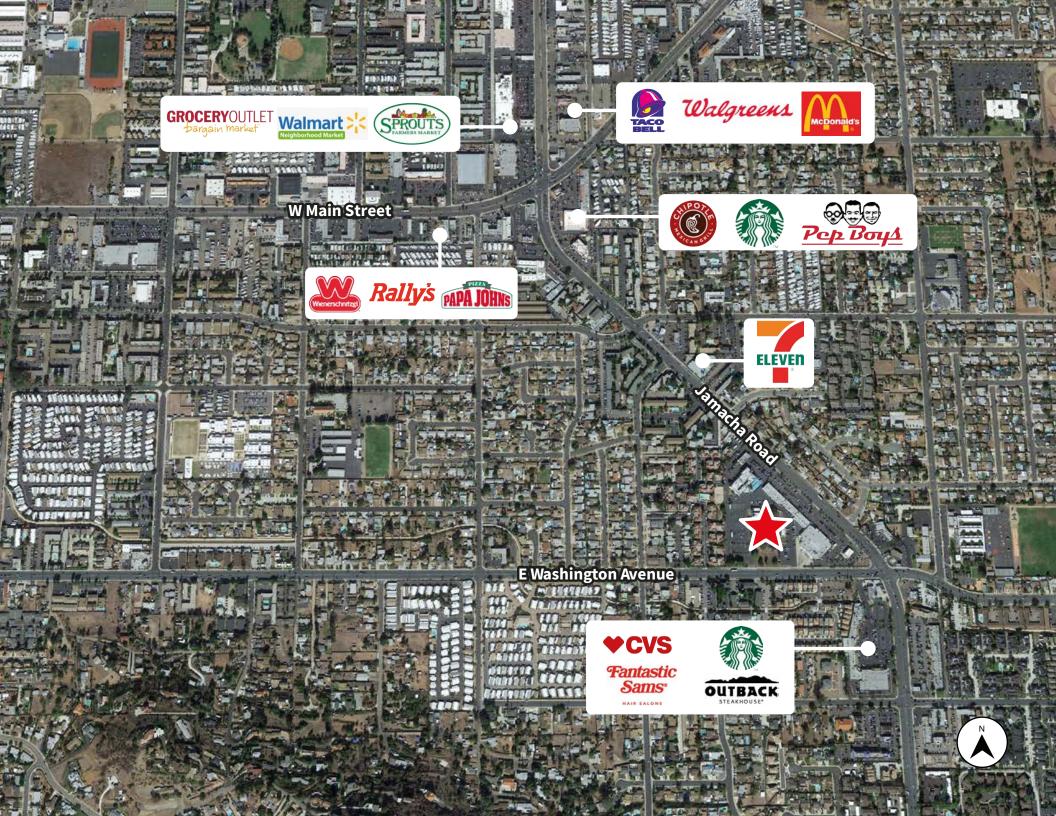

# Jamacha Center

518-686 Jamacha Road

El Cajon, CA 92019

# **Jamacha Center**

518-686 Jamacha Road, El Cajon, CA 92019

- This neighborhood shopping center is located in the heart of El Cajon.
- This primary shopping center is anchored by Lulu's International Market and Crunch Fitness
- Ideal location along a well traveled corridor

### **Demographics**

**Traffic counts**Average daily traffic (ADT)

Jamacha Rd: ±25,500 E Washington Ave: ±18,400 \$

**Average HHI** 

1 Mile 3 Miles 5 Miles \$67,062 \$82,482 \$91,558

**Population** 

1 Mile 3 Miles 5 Miles ±27,537 ±146,035 ±270,930