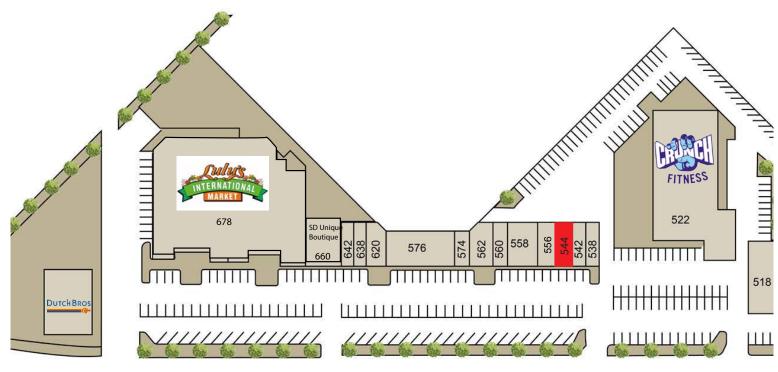

## Site plan

#### JAMACHA RD.

| Suite          | Tenant                      | SF           |
|----------------|-----------------------------|--------------|
| 518            | Party Time Liquor           | 3,000        |
| 522            | Crunch Fitness              | 37,080       |
| 538            | My Nutrimart                | 950          |
| 542            | Sam's Smoker Shop           | 1,100        |
|                |                             |              |
| 544            | Available                   | 1,100        |
| <b>544</b> 556 | <b>Available</b> Barbershop | <b>1,100</b> |
|                |                             | ,            |
| 556            | Barbershop                  | 1,100        |

| Suite | Tenant                      | SF     |
|-------|-----------------------------|--------|
| 574   | Franco's Pizza              | 816    |
| 576   | Launderland                 | 3,375  |
| 620   | La Michoacana               | 1,108  |
| 638   | Premiere Hair & Nail Salon  | 1,100  |
| 642   | 3D Imaging Signs            | 1,100  |
| 660   | SD Unique Boutique          | 2,200  |
| 678   | Lulu's International Market | 30,852 |
| 686   | Dutch Bros. Coffee          | 2,240  |

<sup>\*</sup>This site plan is not a representation, warranty or guarantee as to size, location, or identity of any tenant, and the improvements are subject to such changes, additions, and deletions as the architect, landlord, or any governmental agency may direct.