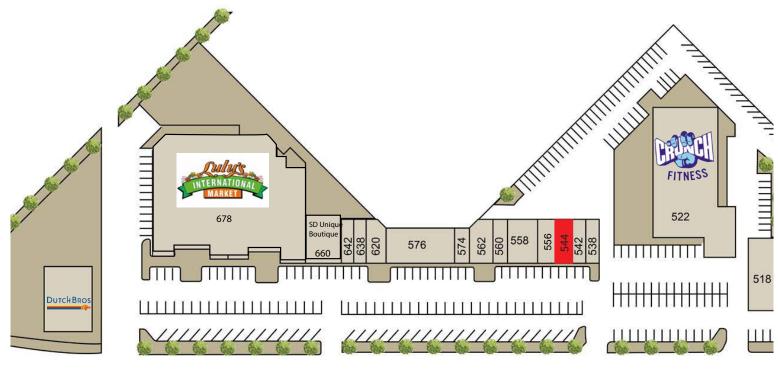

## Site plan

## JAMACHA RD.

| Suite      | Tenant                           | SF     |
|------------|----------------------------------|--------|
| 518        | Party Time Liquor                | 3,000  |
| 522        | Crunch Fitness                   | 37,080 |
| 538        | My Nutrimart                     | 950    |
| 542        | Sam's Smoker Shop                | 1,100  |
| 544        | Available                        | 1,100  |
|            |                                  | -,     |
| 556        | Barbershop                       | 1,100  |
| 556<br>558 | Barbershop<br>Mexican Restaurant |        |
|            |                                  | 1,100  |

| Suite | Tenant                      | SF     |
|-------|-----------------------------|--------|
| 574   | Franco's Pizza              | 816    |
| 576   | Launderland                 | 3,375  |
| 620   | La Michoacana               | 1,108  |
| 638   | Premiere Hair & Nail Salon  | 1,100  |
| 642   | 3D Imaging Signs            | 1,100  |
| 660   | SD Unique Boutique          | 2,200  |
| 678   | Lulu's International Market | 30,852 |
| 686   | Dutch Bros. Coffee          | 2,240  |