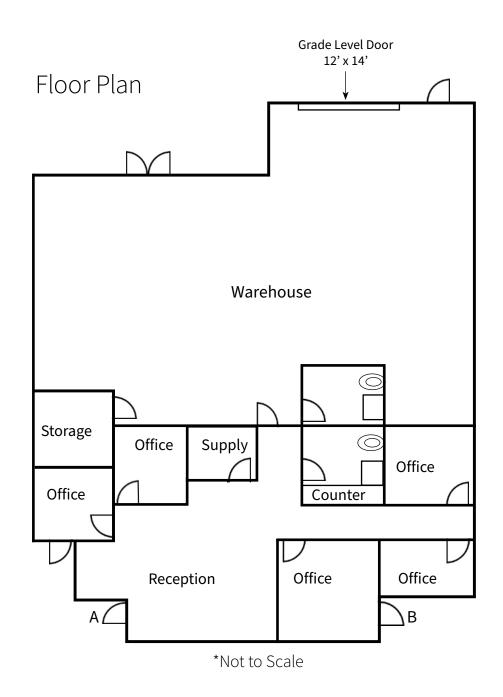

## **Space Highlights**

- ±4,360 SF available for sublease
- Corner unit with significant glass line
- Includes ±1,400 SF of office space & ±2,960 SF of warehouse/mfg. space
- 16'-18' clear height
- Insulated warehouse
- Skylights
- One (1), 12' x 14' grade level loading door
- 200 amps @ 277/480v electrical service
- Zoned light industrial
- (8) parking spaces
- Immediate access to Hwy 4, Hwy 242, & I-680
- Sublease available through June 30, 2029
- Asking \$1.55 psf, per month, modified gross