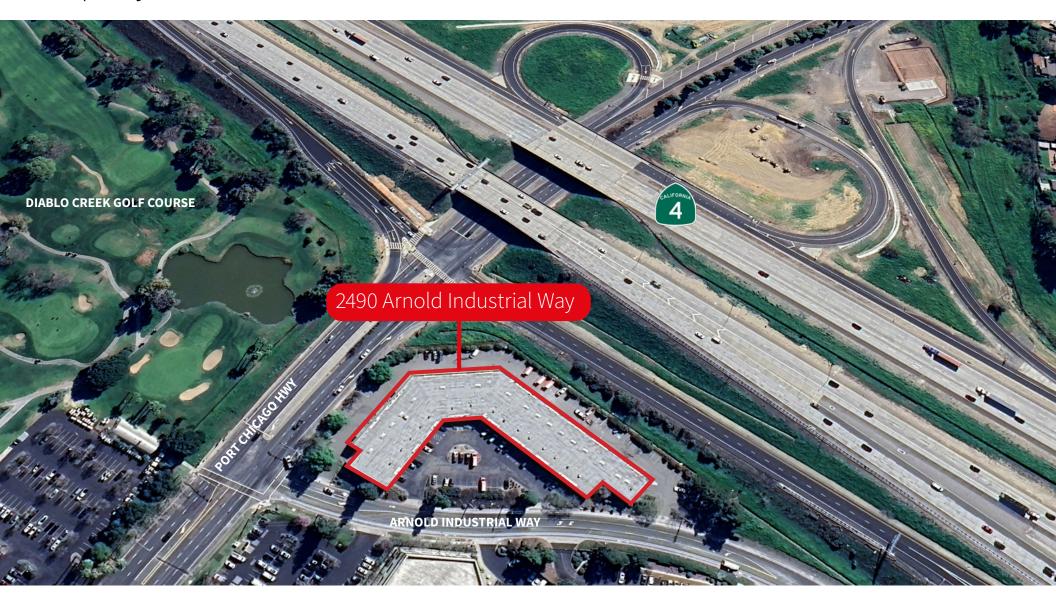

# For Sublease

2490 Arnold Industrial Way, Unit A | Concord, CA ±4,360 SF Industrial Space - Immediate Access to Hwy 4



## **Space Highlights**

- ±4,360 SF available for sublease
- Corner unit with significant glass line
- Includes ±1,400 SF of office space & ±2,960 SF of warehouse/mfg. space
- 16'-18' clear height
- Insulated warehouse
- Skylights
- One (1), 12' x 14' grade level loading door
- 200 amps @ 277/480v electrical service
- Zoned light industrial
- (8) parking spaces
- Immediate access to Hwy 4, Hwy 242, & I-680
- Sublease available through June 30, 2029
- Asking \$1.55 psf, per month, modified gross





# Property Aerial





### Convenient Location



#### For more information, please contact:

Matt Bracco

RE Lic# 01185434

matt.bracco@ill.com

matt.bracco@jll.com +1 925 200 3537 **Chris Burns** 

RE Lic# 01880060 chris.burns@jll.com +1 925 398 0292



Although information has been obtained from sources deemed reliable, neither Owner nor JLL makes any guarantees, warranties or representations, express or implied, as to the completeness or accuracy as to the information contained herein. Any projections, opinions, assumptions or estimates used are for example only. There may be differences between projected and actual results, and those differences may be material. The Property may be withdrawn without notice. Neither Owner nor JLL accepts any liability for any loss or damage suffered by any party resultin