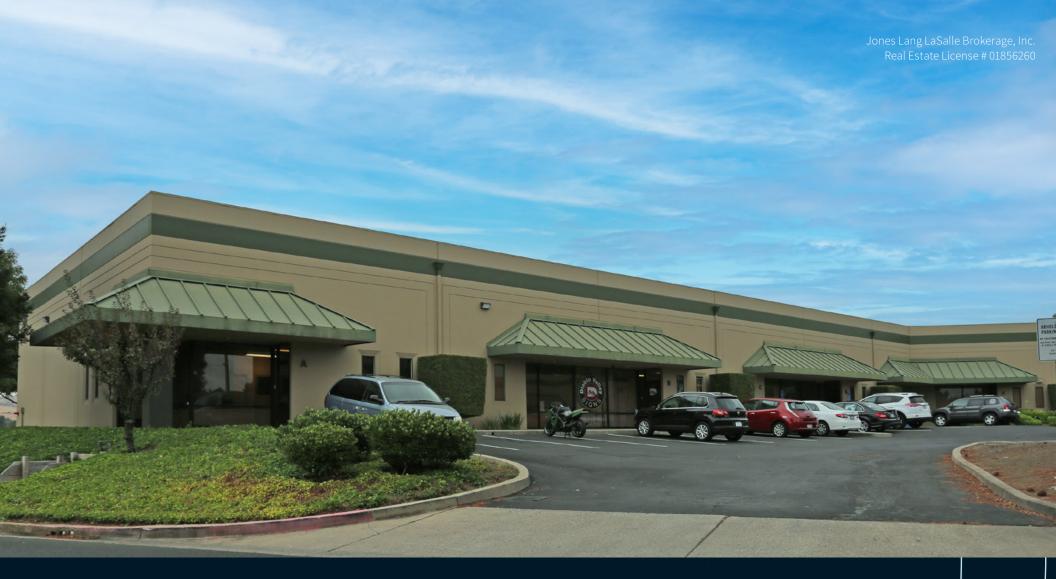

# For Sublease

2490 Arnold Industrial Way, Unit A | Concord, CA ±4,360 SF Industrial Space - Immediate Access to Hwy 4

## **Space Highlights**

- ±4,360 SF available for sublease
- Corner unit with significant glass line
- Includes ±1,400 SF of office space & ±2,960 SF of warehouse/mfg. space
- 16'-18' clear height
- Insulated warehouse
- Skylights
- One (1), 12' x 14' grade level loading door
- 200 amps @ 277/480v electrical service
- Zoned light industrial
- (8) parking spaces
- Immediate access to Hwy 4, Hwy 242, & I-680
- Sublease available through June 30, 2029
- Asking \$1.55 psf, per month, modified gross