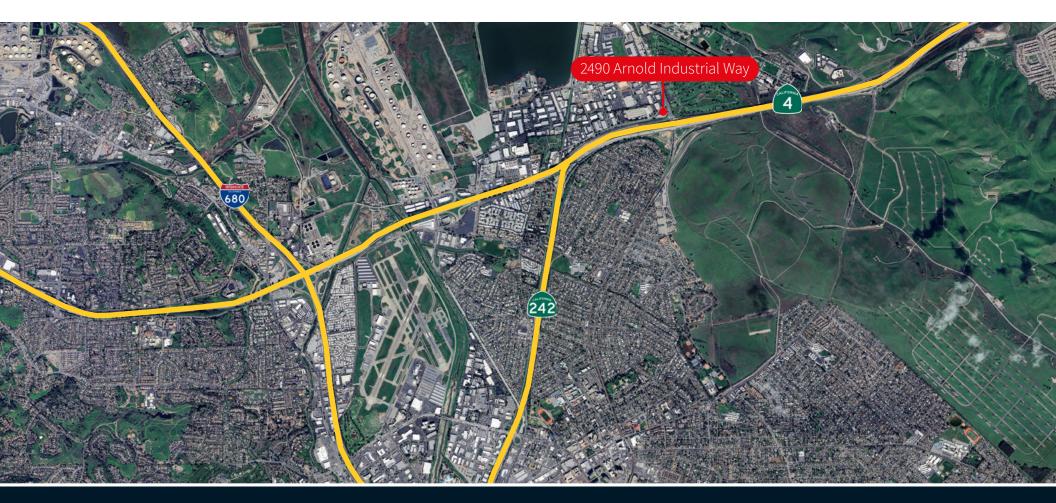

# For Sublease

2490 Arnold Industrial Way, Unit A | Concord, CA ±4,360 SF Industrial Space - Immediate Access to Hwy 4



## **Space Highlights**

- ±4,360 SF available for sublease
- Corner unit with significant glass line
- Includes ±1,400 SF of office space & ±2,960 SF of warehouse/mfg. space
- 16'-18' clear height
- Insulated warehouse
- Skylights
- One (1), 12' x 14' grade level loading door
- 200 amps @ 277/480v electrical service
- Zoned light industrial
- (8) parking spaces
- Immediate access to Hwy 4, Hwy 242, & I-680
- Sublease available through June 30, 2029
- Asking \$1.55 psf, per month, modified gross





# Property Aerial





### Convenient Location



#### For more information, please contact:

Matt Bracco

RE Lic# 01185434

matt.bracco@ill.com

matt.bracco@jll.com +1 925 200 3537 **Chris Burns** 

RE Lic# 01880060 chris.burns@jll.com +1 925 398 0292



Although information has been obtained from sources deemed reliable, neither Owner nor JLL makes any guarantees, warranties or representations, express or implied, as to the completeness or accuracy as to the information contained herein. Any projections, opinions, assumptions or estimates used are for example only. There may be differences between projected and actual results, and those differences may be material. The Property may be withdrawn without notice. Neither Owner nor JLL accepts any liability for any loss or damage suffered by any party resulting from reliance on this infor