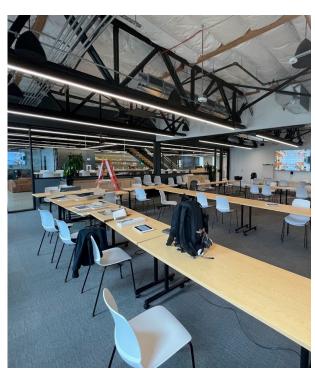

#### **Sublease Features:**

- · Creative office buildout
- 16 Private offices
- 4 Conference rooms
- Multiple open office areas

- Open kitchen/ break area
- Rotunda staircase
- Reception area
- Training room

#### **Sublease Features:**

- Creative office buildout
- 16 Private offices
- 4 Conference rooms
- Multiple open office areas

- Open kitchen/ break area
- Rotunda staircase
- Reception area
- Training room