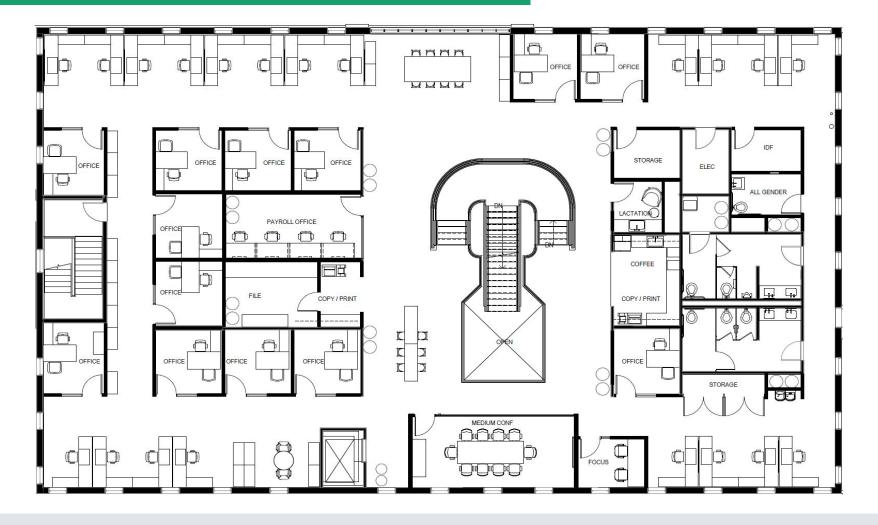

### **2320 Blanding** 3RD FLOOR MEZZANINE

#### **Sublease Features:**

- Creative office buildout
- 16 Private offices
- 4 Conference rooms
- Multiple open office areas

- Open kitchen/ break area
- Rotunda staircase
- Reception area
- Training room