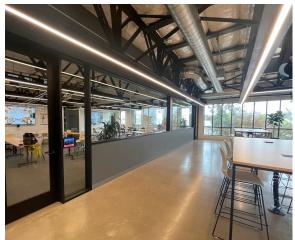

### **2320 Blanding** 3RD FLOOR MEZZANINE

#### **Sublease Features:**

- Creative office buildout
- 16 Private offices
- 4 Conference rooms
- Multiple open office areas

- Open kitchen/ break area
- Rotunda staircase
- Reception area
- Training room

- Free on-site and street parking available
- Great surrounding retail amenities