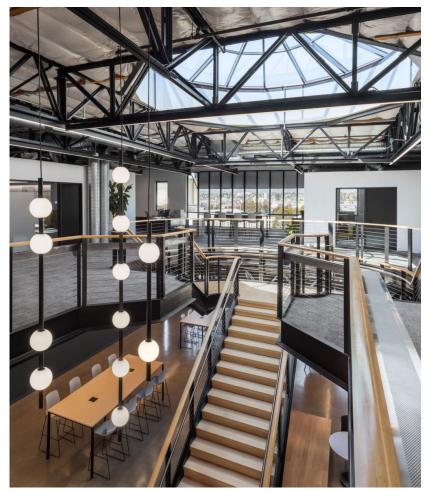

### 2320 Blanding 2ND FLOOR

#### **Sublease Features:**

- · Creative office buildout
- 16 Private offices
- 4 Conference rooms
- Multiple open office areas

- Open kitchen/ break area
- Rotunda staircase
- Reception area
- Training room

- Free on-site and street parking available
- Great surrounding retail amenities