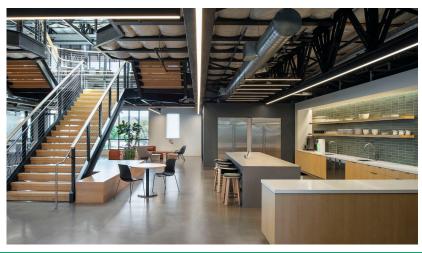

### 2320 Blanding 2ND FLOOR

#### **Sublease Features:**

- · Creative office buildout
- 16 Private offices
- 4 Conference rooms
- Multiple open office areas

- Open kitchen/ break area
- Rotunda staircase
- Reception area
- Training room

- Free on-site and street parking available
- Great surrounding retail amenities