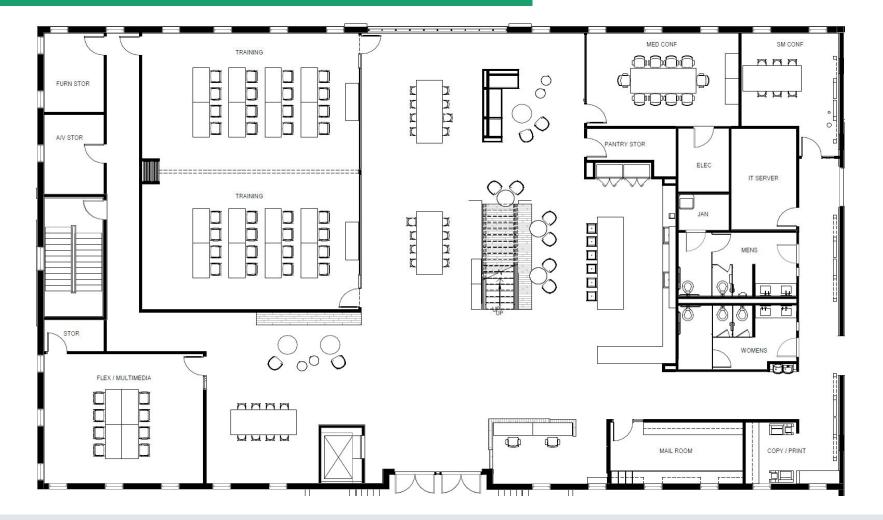

### 2320 Blanding 2ND FLOOR

#### **Sublease Features:**

- · Creative office buildout
- 16 Private offices
- 4 Conference rooms
- Multiple open office areas

- Open kitchen/ break area
- Rotunda staircase
- Reception area
- Training room