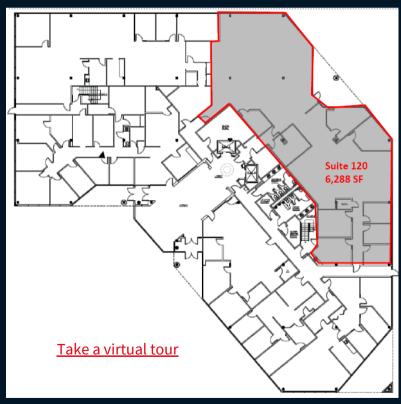

## For lease

Westfield Corporate Center 6,288 SF available

## **Property specifications**

- 6,288 SF Class A office space available
- Westfield Corporate Center is a three story, 65,000 SF, Class A office building located in a primary point along one of Lehigh Valley's most traveled business corridors
- Building features a 3-story atrium and an attractively landscaped site
- 24-hour key card controlled entry
- Located within minutes of shopping and dining
- Located adjacent to and visible from the Lehigh Valley exit of the Northeast Extension of the PA Turnpike (I-476)