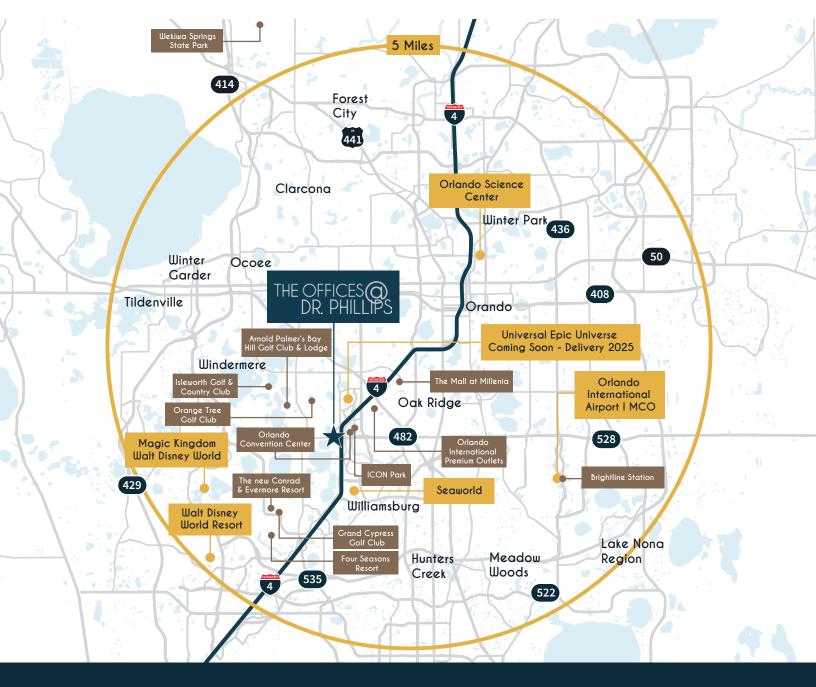

#### In Every Direction

The Dr. Phillips neighborhood of bustling Orlando is the epicenter of great eats, refreshing drinks, and entertainment galore! No matter which direction you go, there will be many options to suit every taste and budget.

#### Exceptional Regional

#### Connectivity And Access

Although information has been obtained from sources deemed reliable, JLL does not make any guarantees, warranties or representations, express or implied, as to the completeness or accuracy as to the information contained herein. Any projections, opinions, assumptions or estimates used are for example only. There may be differences between projected and actual results, and those differences may be material. JLL does not accept any liability for any loss or damage suffered by any party resulting from reliance on this information. If the recipient of this information has signed a confidentiality agreement with JLL regarding this matter, this information is subject to the terms of that agreement. ©2024 Jones Lang LaSalle Brokerage, Inc. All rights reserved.