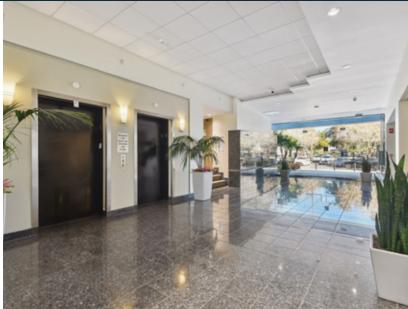

Introducing The Offices at Dr. Phillips: an impressive 3-story commercial office building in affluent Dr. Phillips, Orlando. Boasting spacious +/- 14,000 SF floorplates, this property offers 42,277 SF of leasable space on 1.91 acres. With easy access to

I-4, Downtown Orlando, and popular attractions, it's a prime opportunity for businesses seeking visibility. The contemporary glass façade, ample parking, security access, and monument signage options add to the property's appeal.

## Don't miss this rare chance to position your business in this thriving locale!







# Building Highlights



Located in the Dr. Phillips submarket, one of Orlando's most affluent neighborhoods



Convenient access to I-4 and SR 408



Adjacent to Phillips Crossing, popular shopping center anchored by Whole Foods Market

#### **KEY INFORMATION**



LEASE RATE Upon request



SF AVAILABLE 1,400-6,000 SF



**BUILDING SF** 42.277 SF



**FLOORS** 



**FLOOR PLATES** 

+14,000 SF



PARKING SPACES



YEAR BUILT

1988 (Renovated 2015)



#### Drive Through

#### Bank Space

Unique leasing opportunity - 2-lane bank drive through and ground floor space available immediately





### Office Space For

### **Every Need**









#### Endless Amenities

#### In Every Direction

The Dr. Phillips neighborhood of bustling Orlando is the epicenter of great eats, refreshing drinks