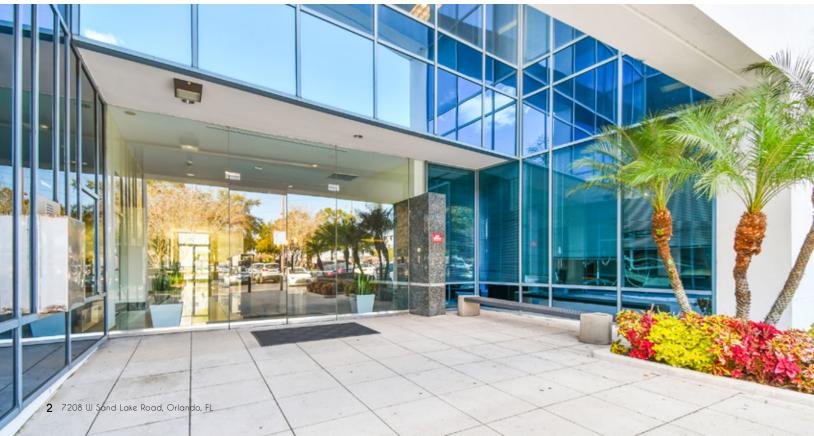

Introducing The Offices at Dr. Phillips: an impressive 3-story commercial office building in affluent Dr. Phillips, Orlando. Boasting spacious +/- 14,000 SF floorplates, this property offers 42,277 SF of leasable space on 1.91 acres. With easy access to

I-4, Downtown Orlando, and popular attractions, it's a prime opportunity for businesses seeking visibility. The contemporary glass façade, ample parking, security access, and monument signage options add to the property's appeal.

## Don't miss this rare chance to position your business in this thriving locale!