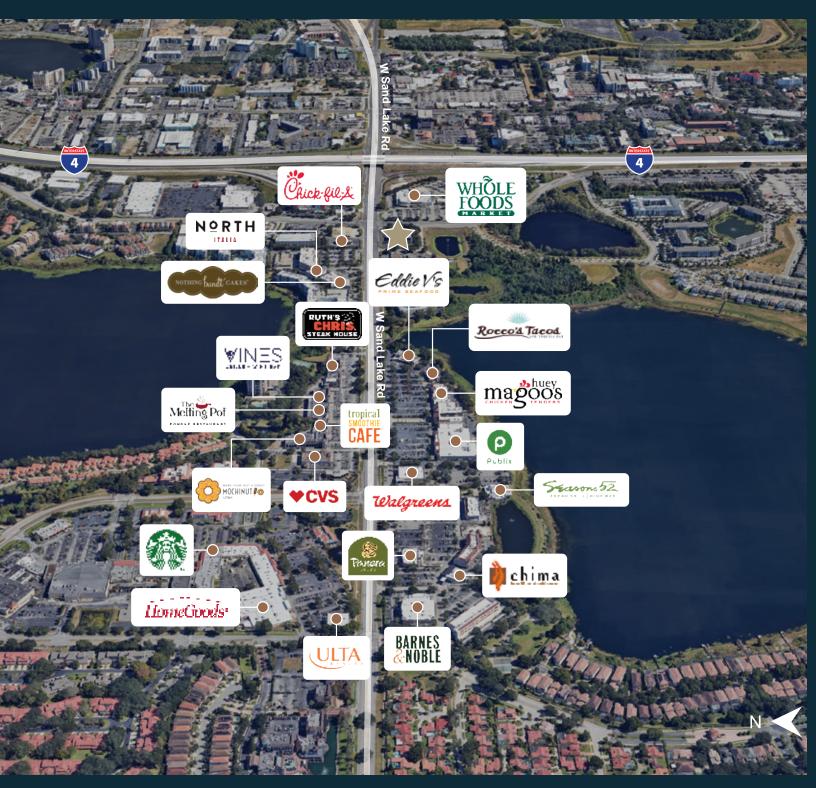

#### Endless Amenities

#### In Every Direction

The Dr. Phillips neighborhood of bustling Orlando is the epicenter of great eats, refreshing drinks, and entertainment galore! No matter which direction you go, there will be many options to suit every taste and budget.