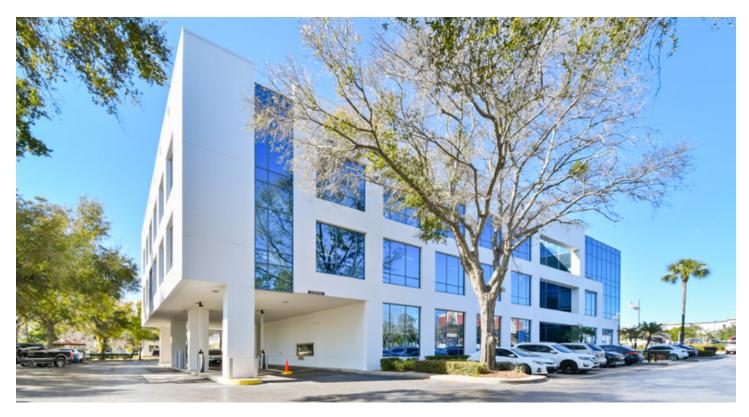

Introducing The Offices at Dr. Phillips: an impressive 3-story commercial office building in affluent Dr. Phillips, Orlando. Boasting spacious +/- 14,000 SF floorplates, this property offers 42,277 SF of leasable space on 1.91 acres. With easy access to

I-4, Downtown Orlando, and popular attractions, it's a prime opportunity for businesses seeking visibility. The contemporary glass façade, ample parking, security access, and monument signage options add to the property's appeal.

# Building Highlights

Located in the Dr. Phillips submarket, one of Orlando's most affluent neighborhoods

Convenient access to I-4 and SR 408

Adjacent to Phillips Crossing, popular shopping center anchored by Whole Foods Market