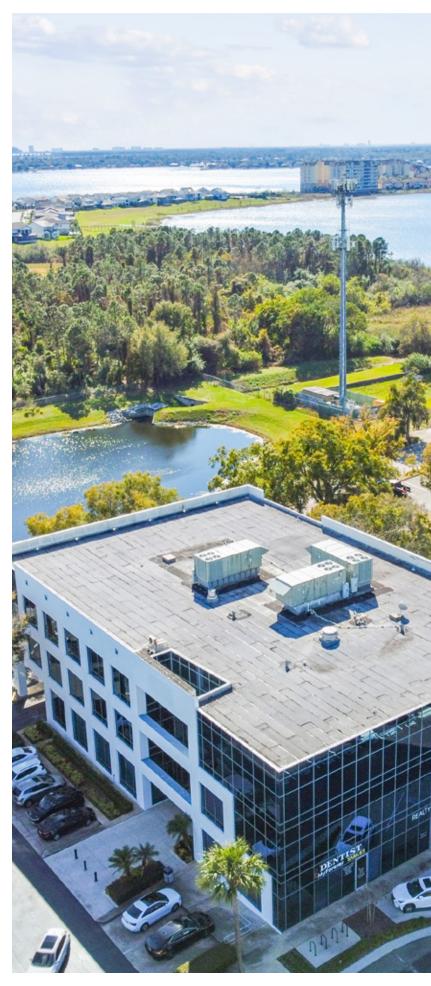

Introducing The Offices at Dr. Phillips: an impressive 3-story commercial office building in affluent Dr. Phillips, Orlando. Boasting spacious +/- 14,000 SF floorplates, this property offers 42,277 SF of leasable space on 1.91 acres. With easy access to

# Building Highlights

Located in the Dr. Phillips submarket, one of Orlando's most affluent neighborhoods

Convenient access to I-4 and SR 408

Adjacent to Phillips Crossing, popular shopping center anchored by Whole Foods Market