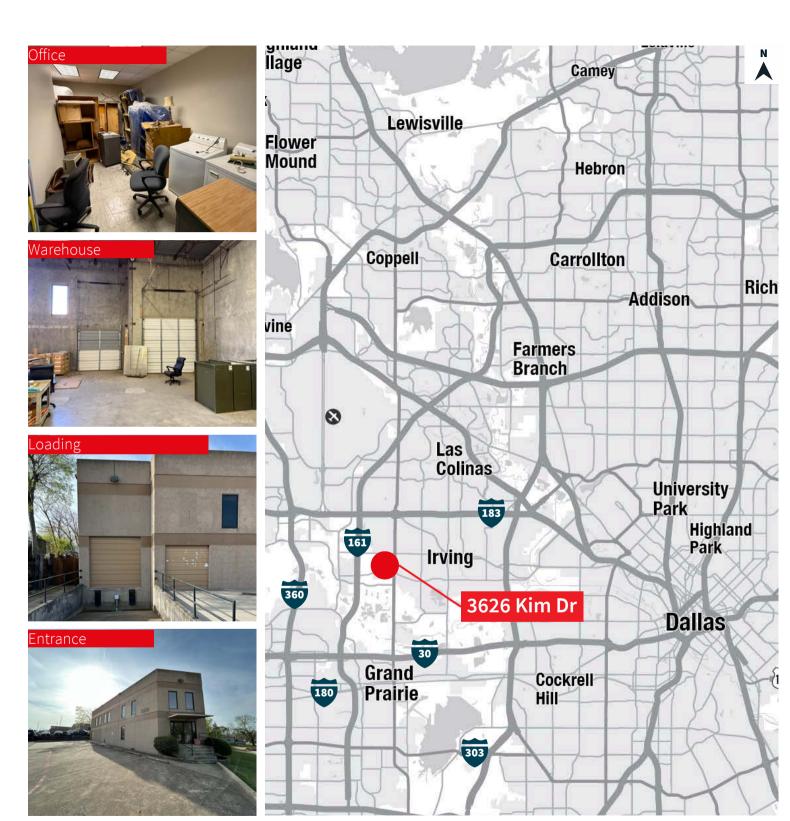

#### **Building**

- 7,495 SF on .63 Acres Available for Sale
  - 6,000 SF +/- Warehouse
  - 1,495 SF +/- Office
    - Reception Area
    - 2 Private Offices
    - Open Bullpen
    - Men's RR (1)
    - Women's RR (1)

#### Loading

- 2 Grade Level Doors
- 2 Dock High Doors

## 3626 Kim Drive | Irving, TX 75061

Caleb McCoy, SIOR Managing Director +1 214 949 2084 caleb.mccoy@jll.com Graham Cash Associate +1 310 525 8320 graham.cash@jll.com Paul Davis
Associate
+1 214 808 1519
paul.davis2@jll.com