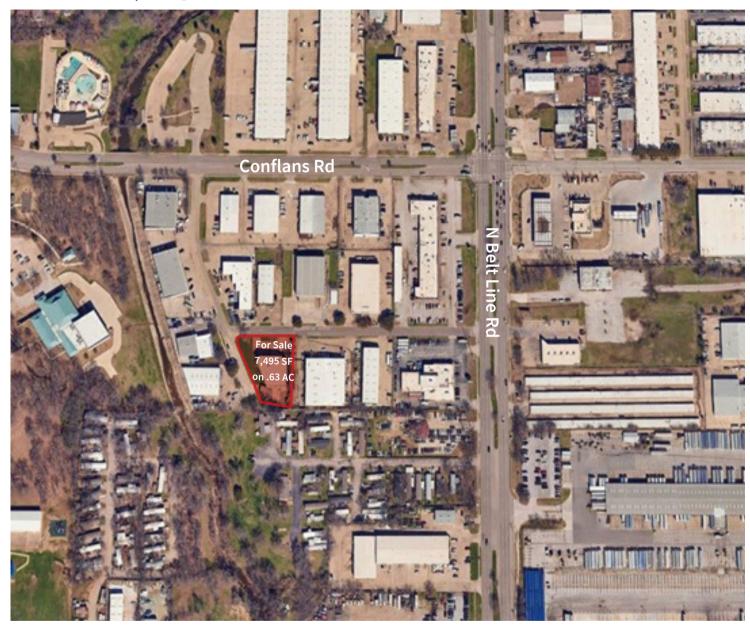

# For Sale

7,495 SF on .63 Acres 3626 Kim Drive | Irving, TX 75061

JLL Contacts

Caleb McCoy, SIOR
Managing Director
+1 214 949 2084
caleb.mccoy@jll.com

**Graham Cash**Associate
+1 310 525 8320
graham.cash@jll.com

#### **Zoning**

• ML-20a Light Industrial