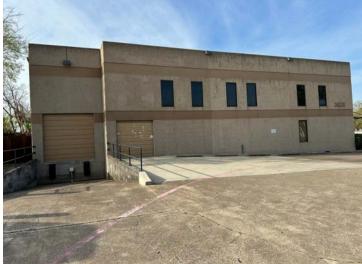

#### **Building**

- 7,495 SF on .63 Acres Available for Sale
  - 6,000 SF +/- Warehouse
  - 1,495 SF +/- Office
    - Reception Area
    - 2 Private Offices
    - Open Bullpen
    - Men's RR (1)
    - Women's RR (1)

#### Loading

- 2 Grade Level Doors
- 2 Dock High Doors

#### **Clear Height**

• 18' Minimum

#### **Additional Features**

• Tilt Wall