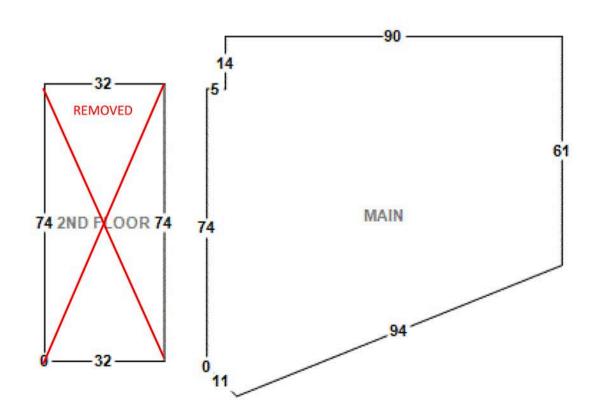

#### Site Plan

#### **Building**

- 7,495 SF on .63 Acres Available for Sale
  - 6,000 SF +/- Warehouse
  - 1,495 SF +/- Office
    - Reception Area
    - 2 Private Offices
    - Open Bullpen
    - Men's RR (1)
    - Women's RR (1)