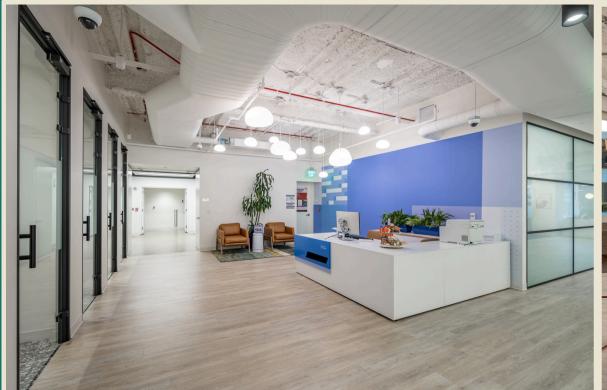

## 353 SACRAMENTO

14TH FLOOR: 12,804 RSF | THRU APRIL 2027

Kitchen & Open Cafe Area

**Stunning Views** 

Reception

- 112 Sit-Stand Desks
- 02 Large Conference Room
- 11 Meeting Rooms
- 04 Phone Booths
- 01 Wellness Room