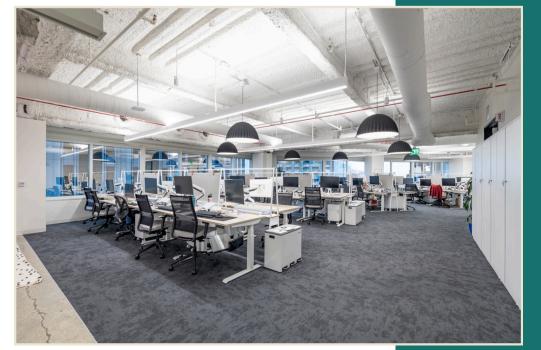

## 353 SACRAMENTO

13TH FLOOR: 12,868 RSF | THRU APRIL 2027

**Large Kitchen & All-Hands Space** 

**Stunning Views** 

**Large Internal Training Room** 

- 72 Sit-Stand Desks
- 01 Large Conference Room
- 05 Meeting Rooms
- 08 Phone Booths
- 01 Mother's Room

## 353 SACRAMENTO

14TH FLOOR: 12,804 RSF | THRU APRIL 2027

Kitchen & Open Cafe Area

**Stunning Views** 

Reception

- 112 Sit-Stand Desks
- 02 Large Conference Room
- 11 Meeting Rooms
- 04 Phone Booths
- 01 Wellness Room