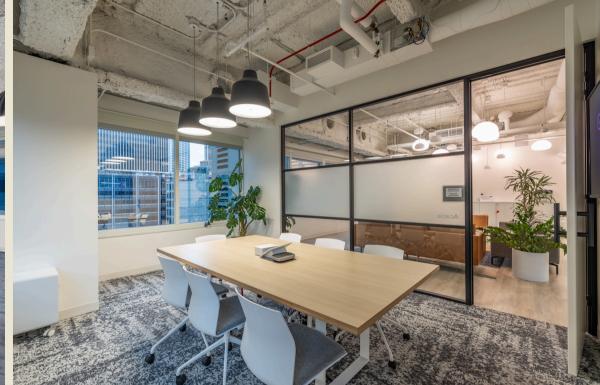

## 353 SACRAMENTO

13TH FLOOR: 12,868 RSF | THRU APRIL 2027

**Large Kitchen & All-Hands Space** 

**Stunning Views** 

**Large Internal Training Room** 

- 72 Sit-Stand Desks
- 01 Large Conference Room
- 05 Meeting Rooms
- 08 Phone Booths
- 01 Mother's Room

## 353 SACRAMENTO

14TH FLOOR: 12,804 RSF | THRU APRIL 2027

Kitchen & Open Cafe Area

**Stunning Views** 

Reception

- 112 Sit-Stand Desks
- 02 Large Conference Room
- 11 Meeting Rooms
- 04 Phone Booths
- 01 Wellness Room