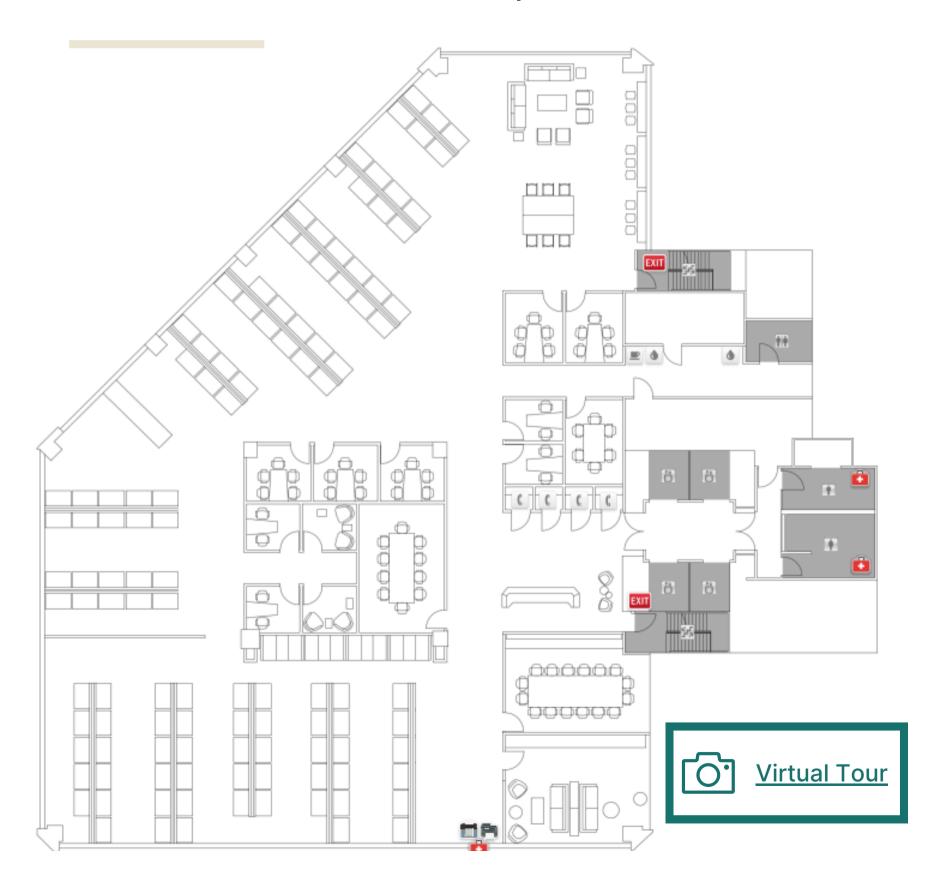

## 353 SACRAMENTO

14TH FLOOR: 12,804 RSF | THRU APRIL 2027

Kitchen & Open Cafe Area

**Stunning Views** 

Reception

- 112 Sit-Stand Desks
- 02 Large Conference Room
- 11 Meeting Rooms
- 04 Phone Booths
- 01 Wellness Room