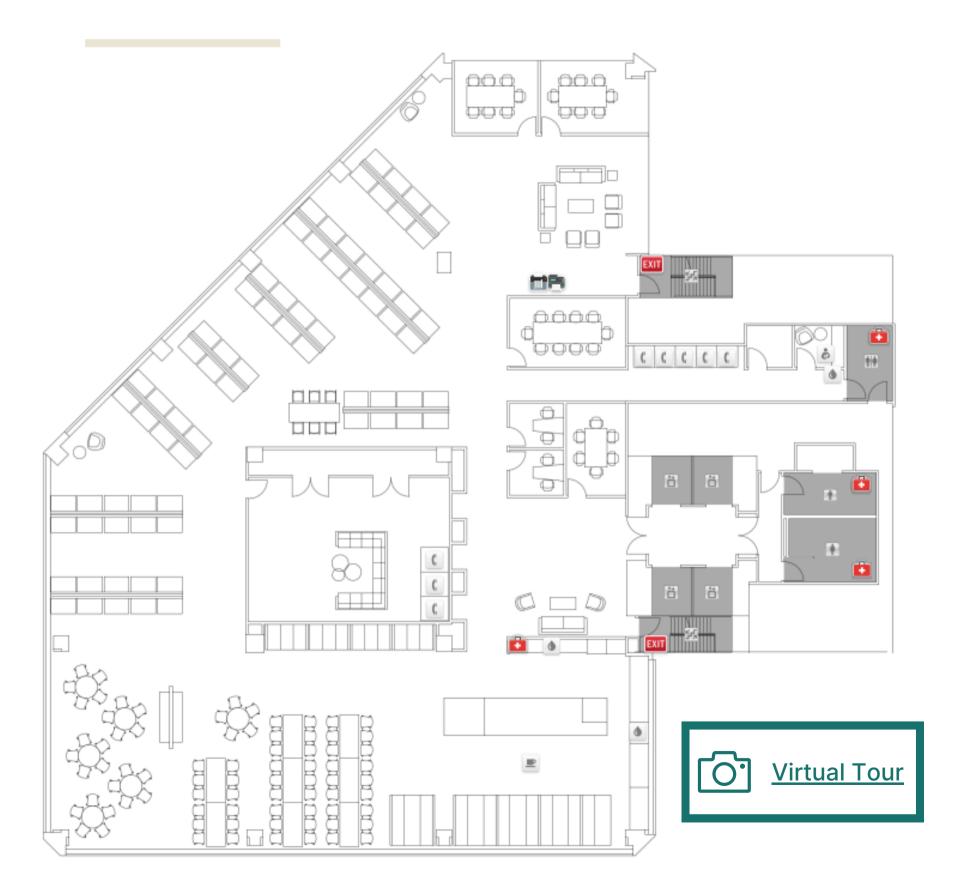

## 353 SACRAMENTO

13TH FLOOR: 12,868 RSF | THRU APRIL 2027

**Large Kitchen & All-Hands Space** 

**Stunning Views** 

**Large Internal Training Room** 

- 72 Sit-Stand Desks
- 01 Large Conference Room
- 05 Meeting Rooms
- 08 Phone Booths
- 01 Mother's Room