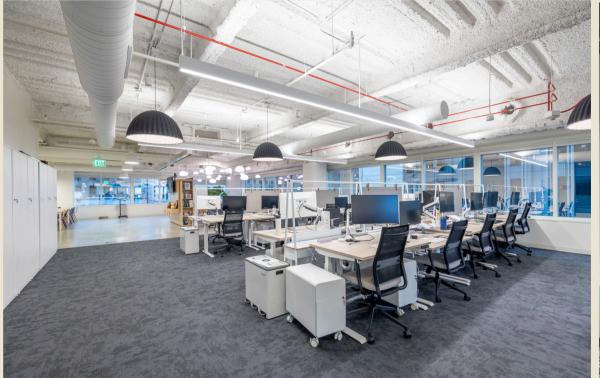

## 353 SACRAMENTO

13TH FLOOR: 12,868 RSF | THRU APRIL 2027

**Large Kitchen & All-Hands Space** 

**Stunning Views** 

**Large Internal Training Room** 

- 72 Sit-Stand Desks
- 01 Large Conference Room
- 05 Meeting Rooms
- 08 Phone Booths
- 01 Mother's Room

## 353 SACRAMENTO

14TH FLOOR: 12,804 RSF | THRU APRIL 2027

Kitchen & Open Cafe Area

**Stunning Views** 

Reception

- 112 Sit-Stand Desks
- 02 Large Conference Room
- 11 Meeting Rooms
- 04 Phone Booths
- 01 Wellness Room