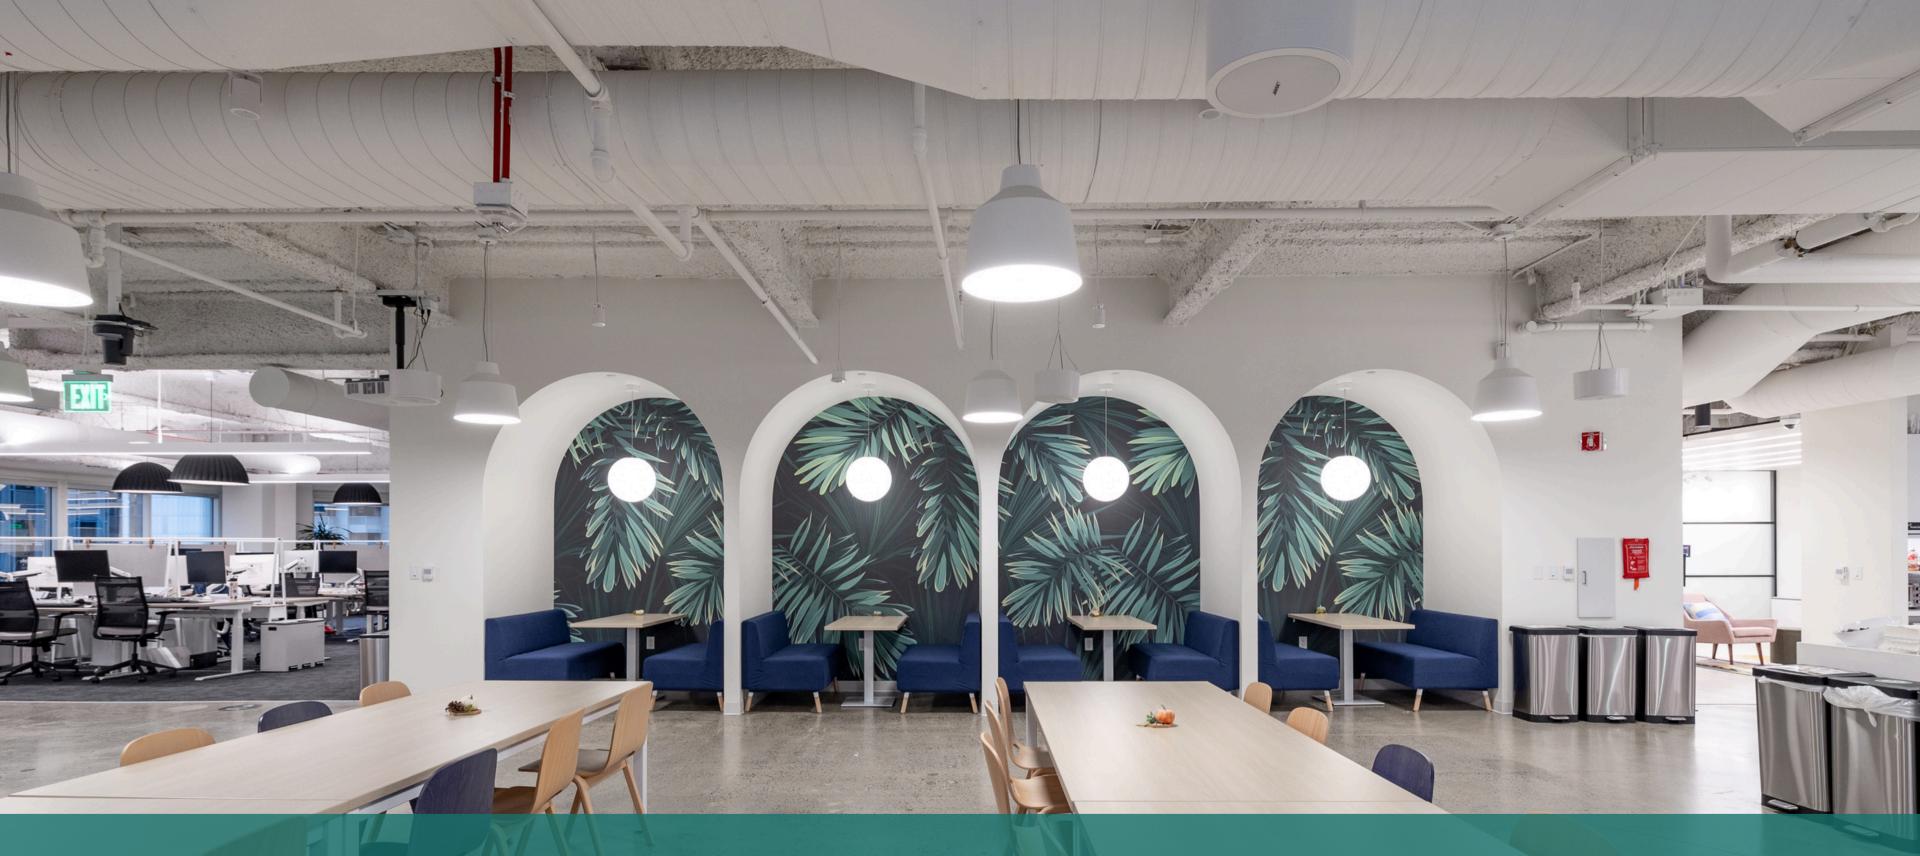

Huge Open Kitchen & Cafe / All-hands Area

Robust IT, AV, & Video Conferencing Infrastructure

## 353 SACRAMENTO

13TH FLOOR: 12,868 RSF | THRU APRIL 2027

**Large Kitchen & All-Hands Space** 

**Stunning Views** 

**Large Internal Training Room** 

- 72 Sit-Stand Desks
- 01 Large Conference Room
- 05 Meeting Rooms
- 08 Phone Booths
- 01 Mother's Room

## 353 SACRAMENTO

14TH FLOOR: 12,804 RSF | THRU APRIL 2027

Kitchen & Open Cafe Area

**Stunning Views** 

Reception

- 112 Sit-Stand Desks
- 02 Large Conference Room
- 11 Meeting Rooms
- 04 Phone Booths
- 01 Wellness Room