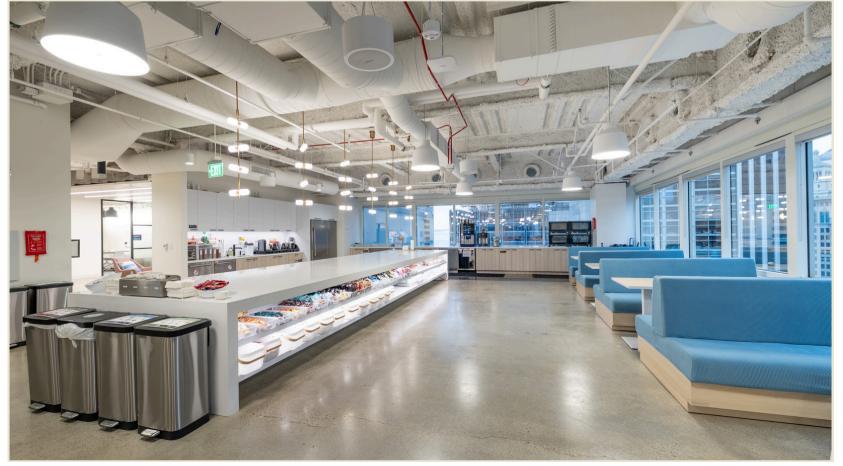

Huge Open Kitchen & Cafe / All-hands Area

Robust IT, AV, & Video Conferencing Infrastructure

## 353 SACRAMENTO

14TH FLOOR: 12,804 RSF | THRU APRIL 2027

Kitchen & Open Cafe Area

**Stunning Views** 

Reception

- 112 Sit-Stand Desks
- 02 Large Conference Room
- 11 Meeting Rooms
- 04 Phone Booths
- 01 Wellness Room