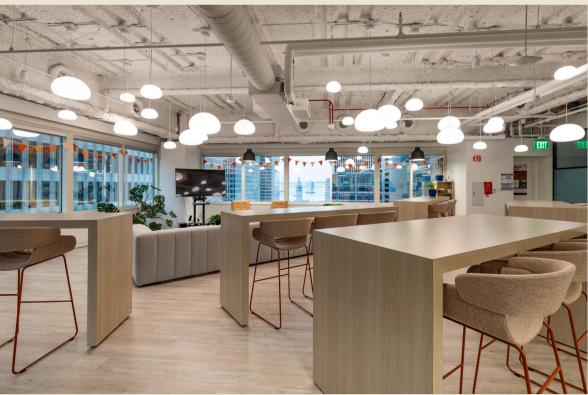

# 353 SACRAMENTO

HIGHLY CREATIVE & THOUGHTFULLY DESIGNED SUBLEASE

13th Floor Virtual Tour
14th Floor Virtual Tour

• 13th Floor: 12,868 RSF

• 14th Floor: 12,804 RSF

• Available February 1, 2025

Stunning Views of the Bay, Ferry Building & Coit Tower

Huge Open Kitchen & Cafe / All-hands Area

Robust IT, AV, & Video Conferencing Infrastructure