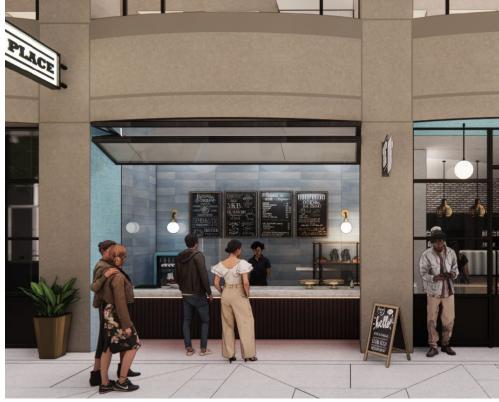

### Retail Space 2 Highlights

- Micro retail space with high identity frontage along Sutter Street
- Ideal uses include:
  - Juice Shop
  - Florist
  - Coffee