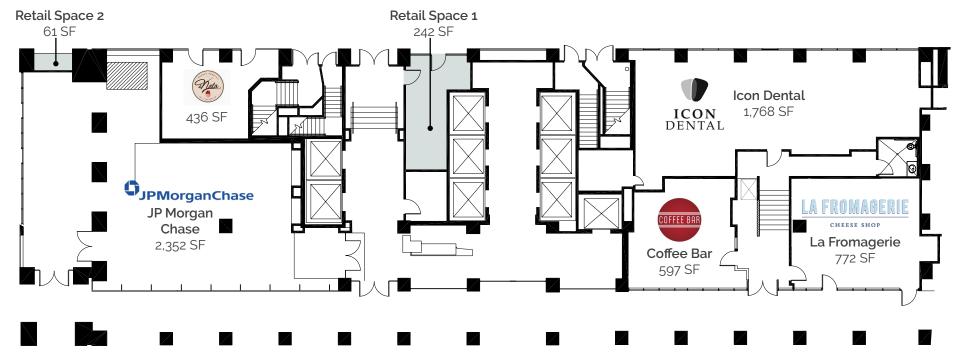

# Available Space

MONTGOMERY STREET

#### Retail Space 1 Highlights

- Ideal for happy hour hotspot
- Trinity Alley is closing to street traffic starting May 2023
- Existing FF&E in place
- Opportunity to program large outdoor seating area

### Retail Space 2 Highlights

- Micro retail space with high identity frontage along Sutter Street
- Ideal uses include:
  - Juice Shop
  - Florist
  - Coffee