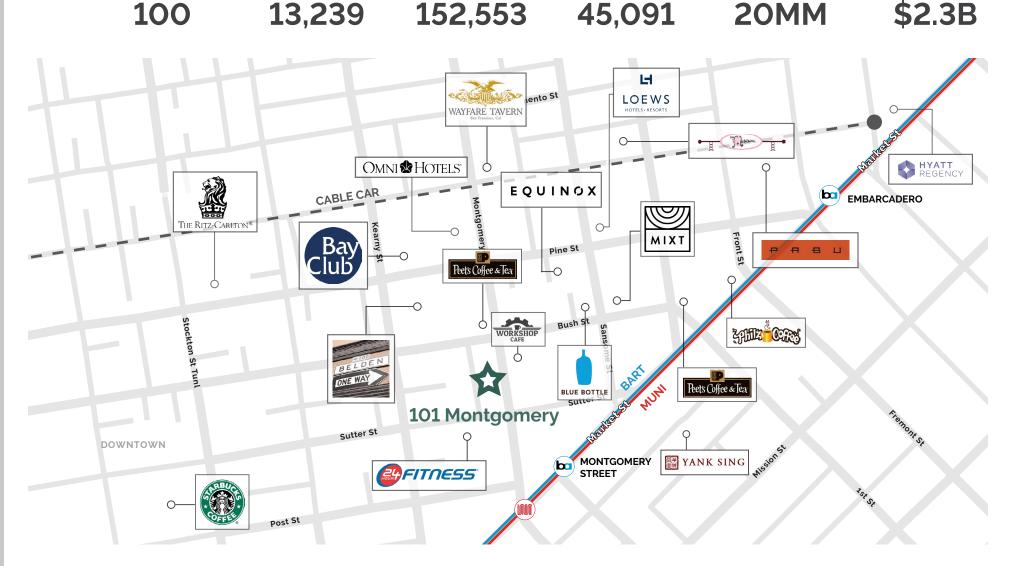

#### Local amenities

Walk Score

100

Total # Businesses

Total # Employees

per day 45,091

Class A office space

Consumer Spending

**20MM** \$2.3B