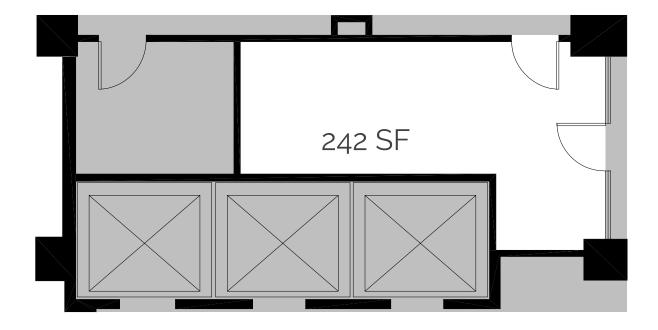

#### Retail Space 1 Highlights

- Ideal for happy hour hotspot
- Trinity Alley is closing to street traffic starting May 2023
- Existing FF&E in place
- Opportunity to program large outdoor seating area