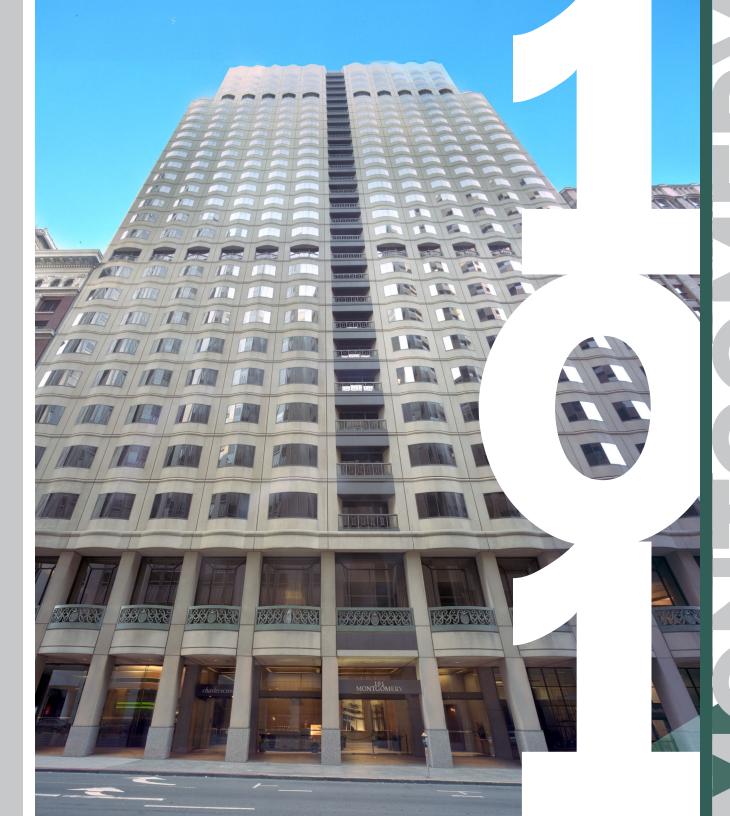

Class A high-rise office building located in the downtown Financial District of San Francisco

## The Financial District

Built in 1984 by Cahill Contractors, **101 Montgomery** is a Class A, 294,146 SF building located in the heart of San Francisco's North Financial District Surrounded by over 21.5 million Square Feet of Class A office and within 5 minutes walking time the Montgomery BART / Muni Station, the highest trafficked stop in the line with over 40,000 travelers per day. The building features stunning modern architecture and offers strong surrounding co-tenancy with retailers like Coffee Bar, La Fromagerie, Escape from NY Pizza, Illy Coffee, Barry's Bootcamp, and Target nearby.