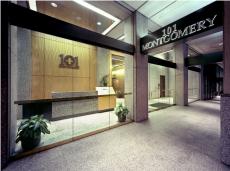

Class A high-rise office building located in the downtown Financial District of San Francisco

## The Financial District

Built in 1984 by Cahill Contractors, **101 Montgomery** is a Class A, 294,146 SF building located in the heart of San Francisco's North Financial District Surrounded by over 21.5 million Square Feet of Class A office and within 5 minutes walking time the Montgomery BART / Muni Station, the highest trafficked stop in the line with over 40,000 travelers per day. The building features stunning modern architecture and offers strong surrounding co-tenancy with retailers like Coffee Bar, La Fromagerie, Escape from NY Pizza, Illy Coffee, Barry's Bootcamp, and Target nearby.