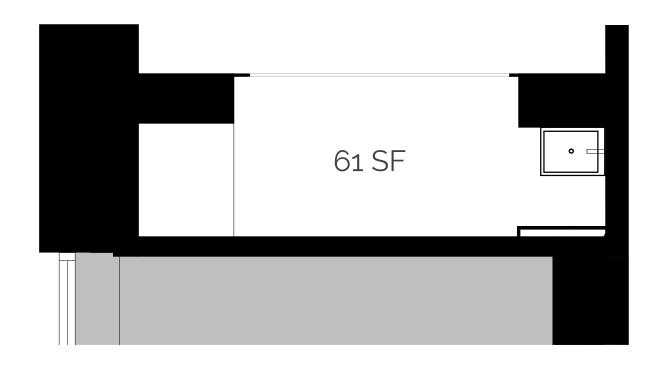

### Retail Space 2 Highlights

- Micro retail space with high identity frontage along Sutter Street
- Ideal uses include:
  - Juice Shop
  - Florist
  - Coffee