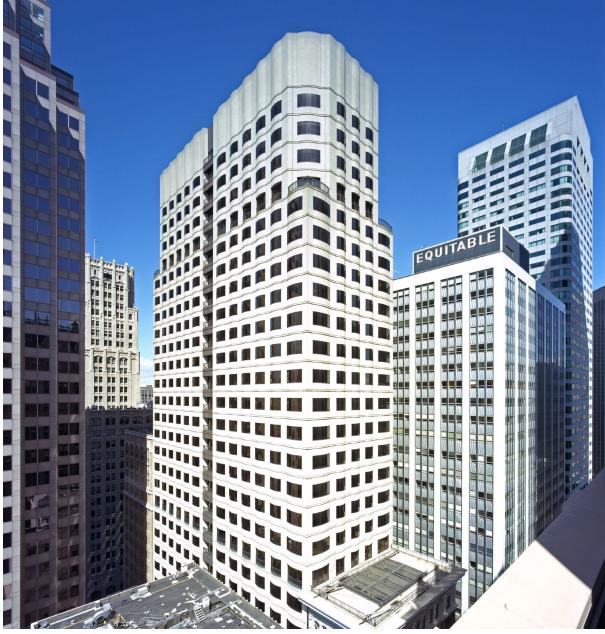

## The Financial District

Built in 1984 by Cahill Contractors, **101 Montgomery** is a Class A, 294,146 SF building located in the heart of San Francisco's North Financial District Surrounded by over 21.5 million Square Feet of Class A office and within 5 minutes walking time the Montgomery BART / Muni Station, the highest trafficked stop in the line with over 40,000 travelers per day. The building features stunning modern architecture and offers strong surrounding co-tenancy with retailers like Coffee Bar, La Fromagerie, Escape from NY Pizza, Illy Coffee, Barry's Bootcamp, and Target nearby.