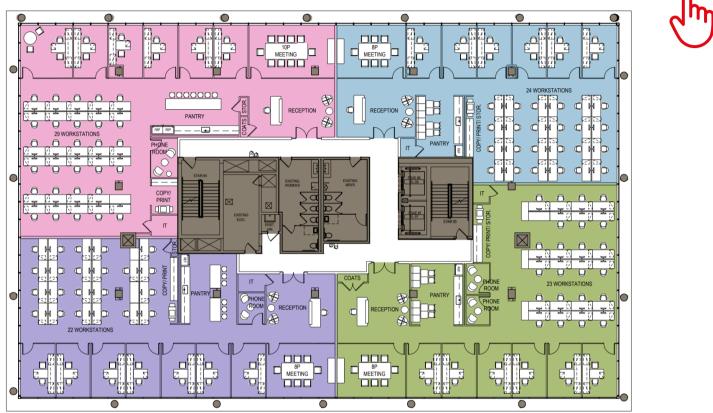

## 11th Floor: Up to 18,441 SF

The Dorsey | 252 NW 29th Street | Wynwood

Proposed spec suites (can be combined)

Option A: 5,085 SF

Option B: 3,949 SF

Option C: 4,569 SF

Option D: 5,085 SF

) JLL

## 11th Floor: Up to 18,441 SF

The Dorsey | 252 NW 29th Street | Wynwood