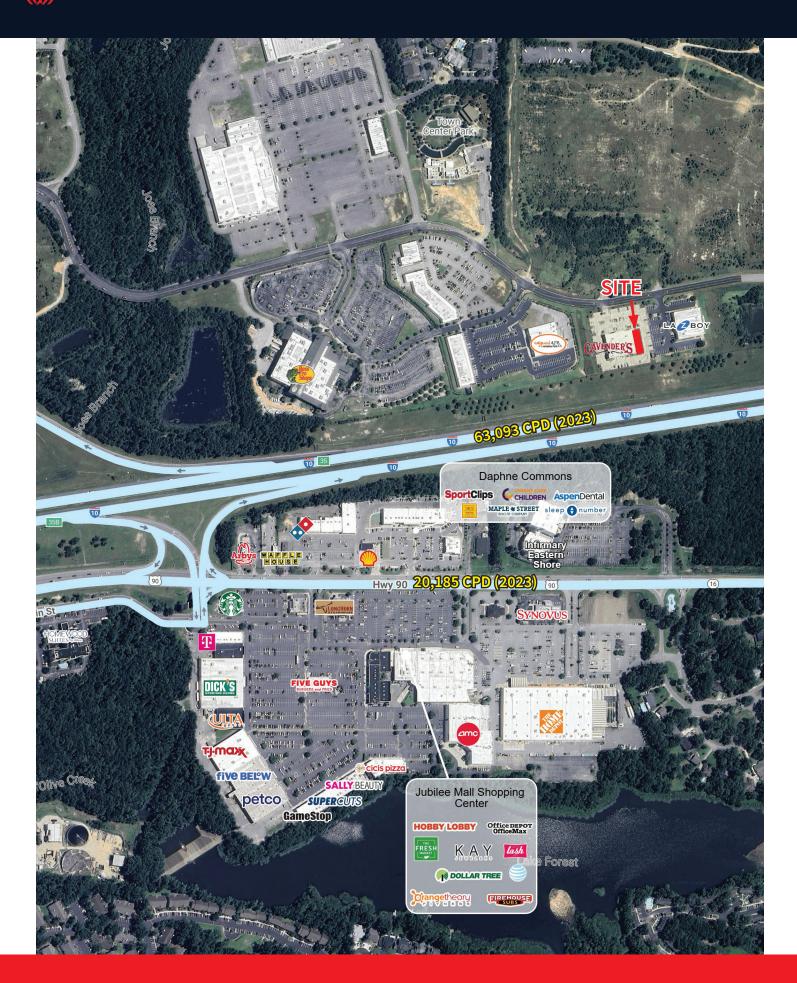

# Daphne & Spanish Fort, AL Retail Aerial

### **Property Specifications**

- Ground lease or build to suit 5,000+ SF parcel adjacent to Cavenders.
- Excellent visibility on I-10 (63,093 CPD).
- Area retailers include: Bass Pro Shops, Urban Air, and La-Z-Boy.
- The Baldwin metro is the fastest growing MSA in Alabama and ranks amongst the top 10 fastest growing in the US.