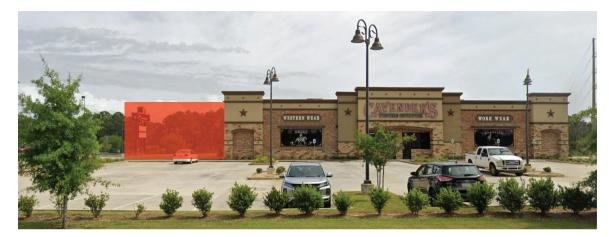

# Available

5,000 SF BTS opportunity adjacent to Cavenders

32000 Bass Pro Dr Spanish Fort, AL 36527

### **Property Specifications**

- Ground lease or build to suit 5,000+ SF parcel adjacent to Cavenders.
- Excellent visibility on I-10 (63,093 CPD).
- Area retailers include: Bass Pro Shops, Urban Air, and La-Z-Boy.
- The Baldwin metro is the fastest growing MSA in Alabama and ranks amongst the top 10 fastest growing in the US.