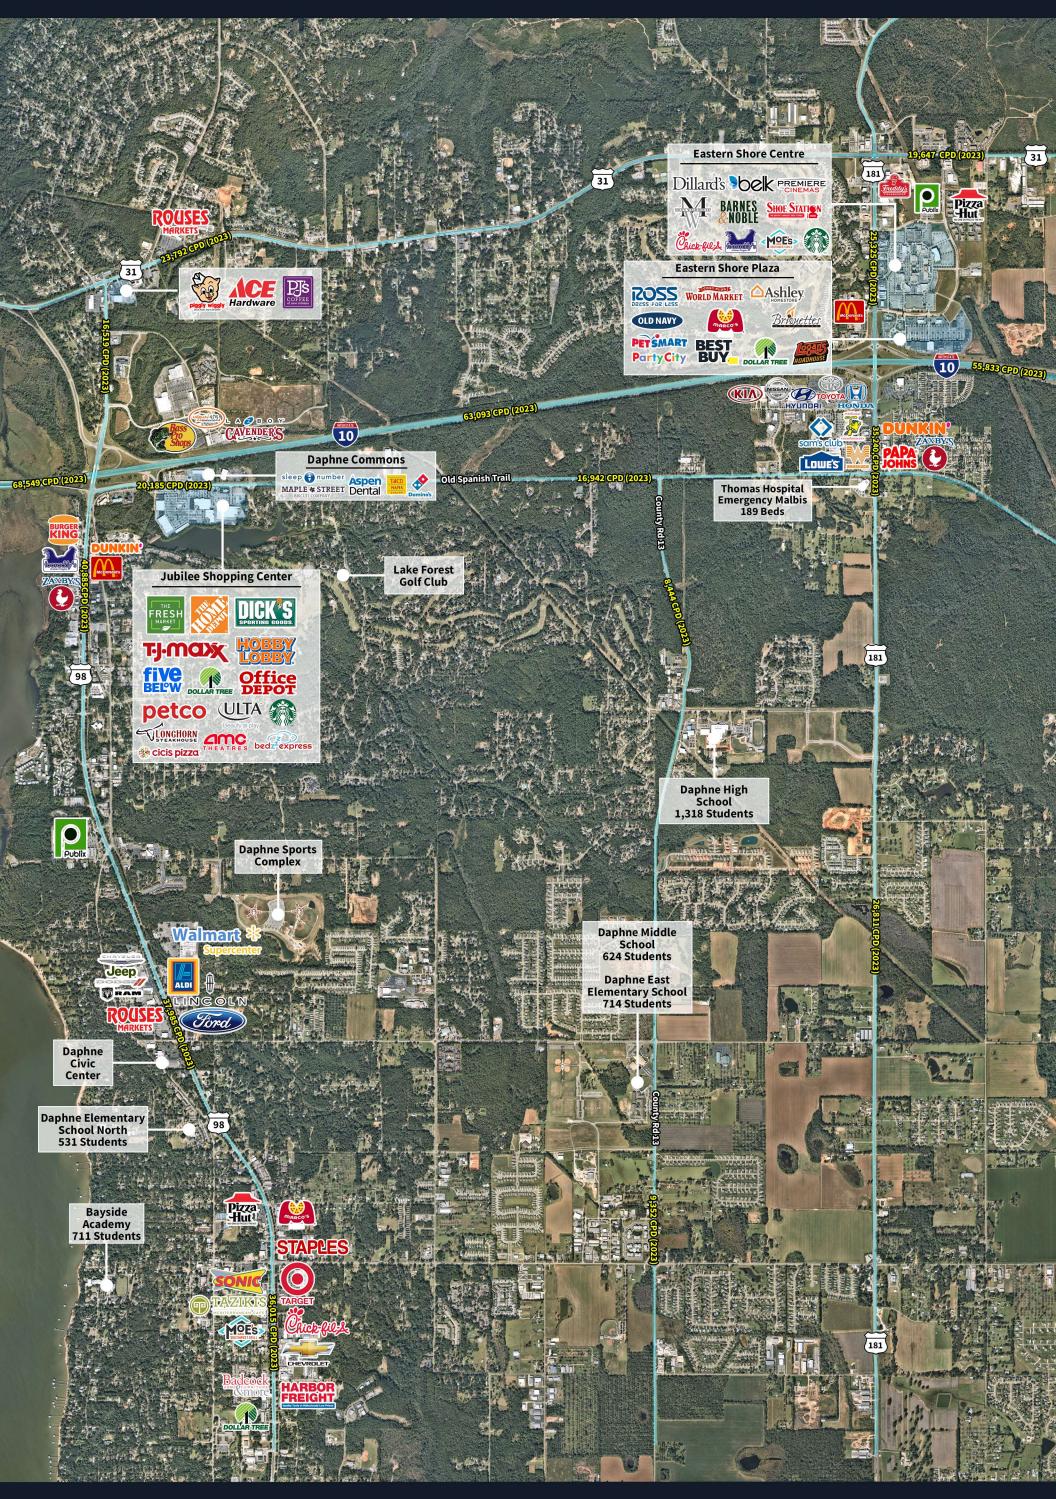

# Available

5,000 SF BTS opportunity adjacent to Cavenders

32000 Bass Pro Dr Spanish Fort, AL 36527

### **Property Specifications**

- Ground lease or build to suit 5,000+ SF parcel adjacent to Cavenders.
- Excellent visibility on I-10 (63,093 CPD).
- Area retailers include: Bass Pro Shops, Urban Air, and La-Z-Boy.
- The Baldwin metro is the fastest growing MSA in Alabama and ranks amongst the top 10 fastest growing in the US.





Buff Teague 1 251 341 1600 buff.teague@jll.com

#### jll.com

Jones Lang LaSalle Americas, Inc. License# CO508577000 5.22.25



### Average Household Income Within 3 Miles



## **JLL** SEE A BRIGHTER WAY

### **Zoom In Aerial**



# Daphne & Spanish Fort, AL Retail Aerial

## JLL



Data contained herein was compiled from sources deemed to be reliable. Jones Lang LaSalle provides this data without waranty and claims no responsibility for errors and/or omissions. Performance and/or pricing data is provided as example only. 5.22.25