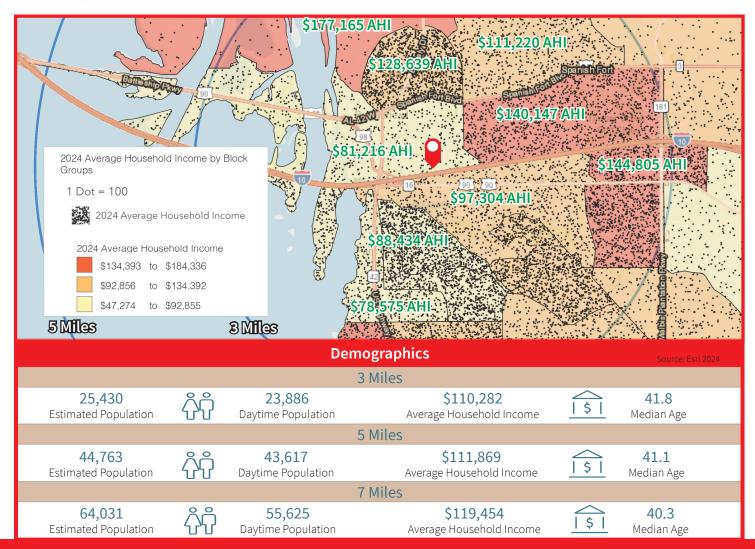

# Available

5,000 SF BTS opportunity adjacent to Cavenders

32000 Bass Pro Dr Spanish Fort, AL 36527

### **Property Specifications**

- Ground lease or build to suit 5,000+ SF parcel adjacent to Cavenders.
- Excellent visibility on I-10 (63,093 CPD).
- Area retailers include: Bass Pro Shops, Urban Air, and La-Z-Boy.
- The Baldwin metro is the fastest growing MSA in Alabama and ranks amongst the top 10 fastest growing in the US.





Buff Teague 1 251 341 1600 buff.teague@jll.com

#### jll.com

Jones Lang LaSalle Americas, Inc. License# CO508577000 5.22.25



### Average Household Income Within 3 Miles



## **JLL** SEE A BRIGHTER WAY

### **Zoom In Aerial**



# Daphne & Spanish Fort, AL Retail Aerial

## JLL



Data contained herein was compiled from sources deemed to be reliable. Jones Lang LaSalle provides this data without waranty and claims no responsibility for errors and/or omissions. Performance and/or pricing data is provided as example only. 5.22.25