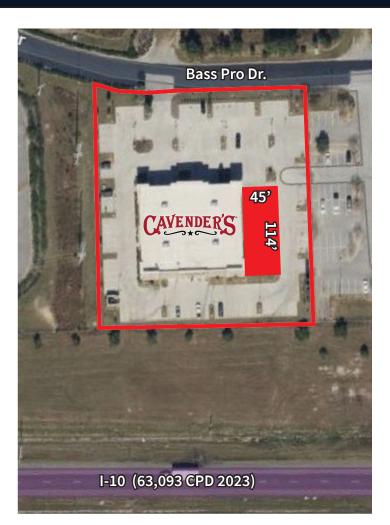

# Available

5,000 SF BTS opportunity adjacent to Cavenders

32000 Bass Pro Dr Spanish Fort, AL 36527

### **Property Specifications**

- Ground lease or build to suit 5,000+ SF parcel adjacent to Cavenders.
- Excellent visibility on I-10 (63,093 CPD).
- Area retailers include: Bass Pro Shops, Urban Air, and La-Z-Boy.
- The Baldwin metro is the fastest growing MSA in Alabama and ranks amongst the top 10 fastest growing in the US.

### **Zoom In Aerial**